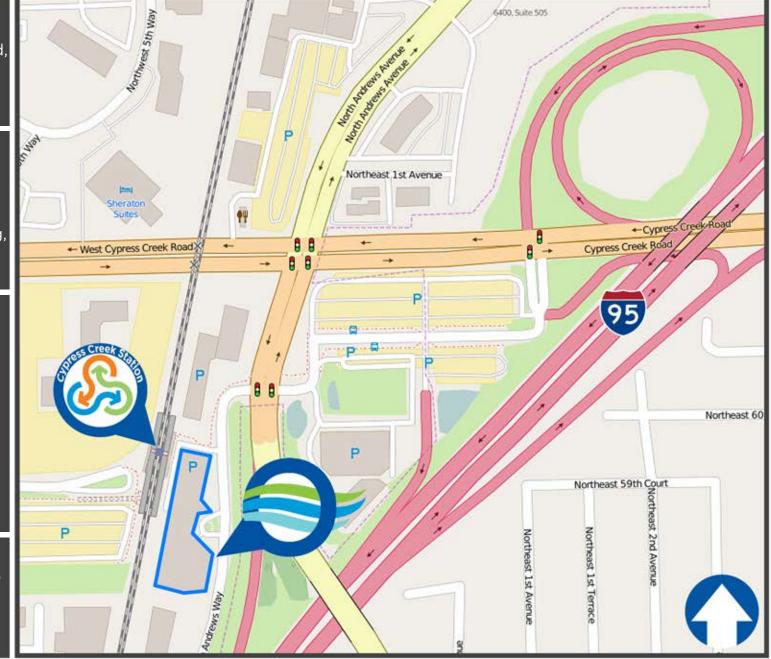

Take Tri-Rail to Cypress Creek Station

Exit out the back side of the station (side away from the parking lots)
Walk through the Trade Centre South parking garage (on your right)
From here, you can enter the lobby

#### From the North

- Take 195 South to Cypress Creek Road.
- Turn Right on to Cypress Creek Road from the left most, right turn lane.
- At the next light, turn left on to Andrews Ave from the right most, left turn lane.
- At the next light, turn right onto North Andrews Way.
- Visitor parking will be the second turn-in on North Andrews Way, immediately after the crosswalk.

#### From the South

- Take 195 North to Cypress Creek Road West.
- Continue on Cypress Creek Road and stay left.
- At the next light, turn left on to Andrews Ave from the right most, left turn lane.
- At the next light, turn right onto North Andrews Way.
- Visitor parking will be the second turn-in on North Andrews Way, immediately after the crosswalk.

#### From the East

- Take Cypress Creek Road westward.
- After 195 but before the rail road crossing, turn left on to Andrews Ave from the right most, left turn lane.
- At the next light, turn right onto North Andrews Way.
- Visitor parking will be the second turn-in on North Andrews Way, immediately after the crosswalk.

#### From the West

- Take Cypress Creek Road eastward.
- After the rail road crossing turn right on to Andrews Ave.
- At the next light, turn right onto North Andrews Way.
- Visitor parking will be the second turn-in on North Andrews Way,