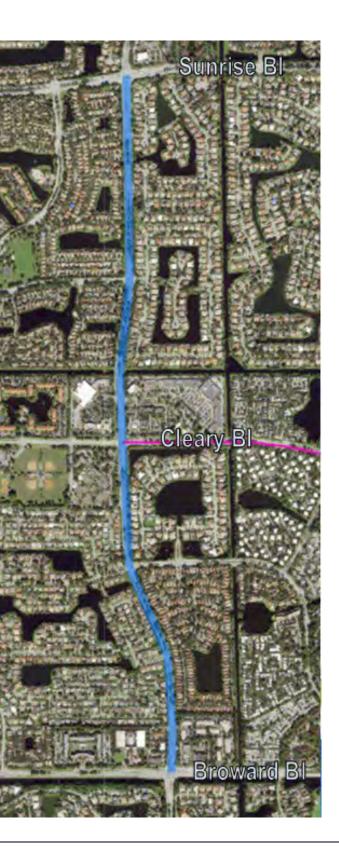

### Short-term Improvements for 17 "Go" Locations

- N. Nob Hill Rd (2)
  - 1. Intersection @ NW 4th Court
  - 2. Intersection @ NW 6th St / Central Park PI
- Cleary BI (6)
  - 1. Intersection @ East entrance to Publix shopping center
  - 2. Intersection @ Central Park Place N
  - 3. Intersection @ Central Park Drive
  - 4. Entrances to Central Park (Central Park Dr & NW 91st Av)
  - 5. Multi-block from Lauderdale West Dr to American Exp Way
  - 6. Multi-block from Nob Hill Rd to University Dr