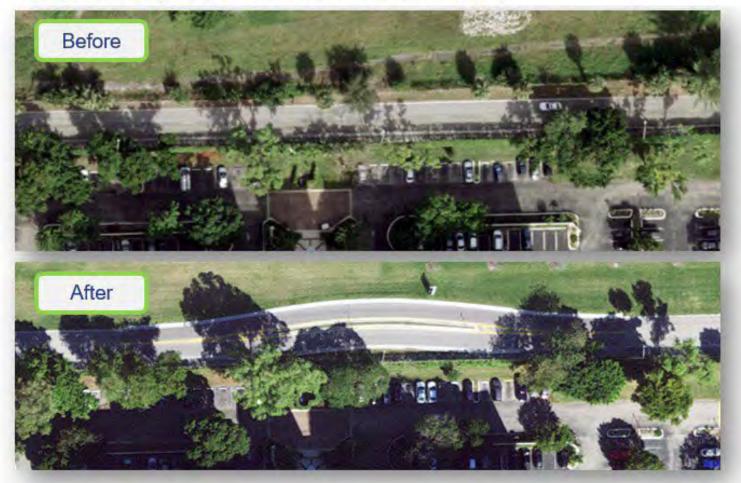

3 Av
  - Multi-block from NW 42 Av to US 441
- NW 46th St (4)
  - 1. Multi-block from Broward BI to NW 9th Ct / Canal
  - Multi-block from NW 3rd St to NW 4th Ct.
  - 3. Intersection @ NW 6th Ct
  - 4. Multi-block of NW 47th Av, NW 9 Ct, and NW 9 Dr







# **Improvements Examples**

High visibility crosswalks (with RRFB or HAWK / Speed feedback signage / pedestrian signage / Detectable Warnings)





**Rectangular Rapid Flashing Beacon** 

#### Raised Crosswalks (Mid-block / At intersections / 2-lane / Multilane)









#### High-Intensity Activated crossWalK



# **Improvements Examples**

Mini-Roundabouts (neighborhood, highly-reflective, quick-build, and raised crosswalks)







#### Roundabout (3-legged)









# **Improvements Examples**

Chicanes (Retrofit / Commercial area)





Median diverter





8







| Corridor: Nob Hill Road                                                                                                                                                        | Segment: Intersection at NW 4 <sup>th</sup> (                                                                                              |  |  |
|--------------------------------------------------------------------------------------------------------------------------------------------------------------------------------|--------------------------------------------------------------------------------------------------------------------------------------------|--|--|
| Abutting Land Use:<br>Single Family Residential