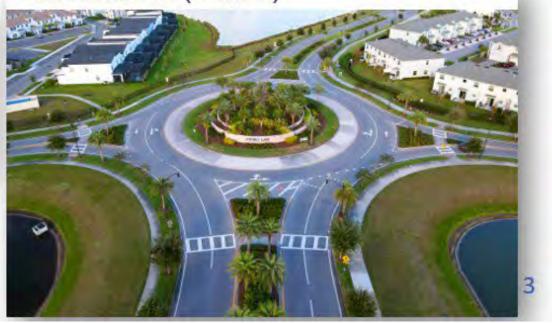

# **Improvements Examples**

Mini-Roundabouts (neighborhood, highly-reflective, quick-build, and raised crosswalks)

#### Roundabout (3-legged)