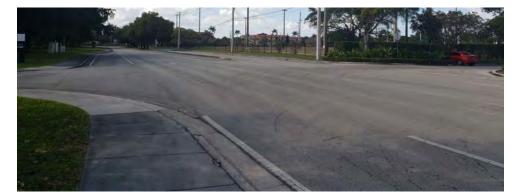

92

Δ

| Corridor: SW 6th St                                                                                                                                                                        | Segment: from Pine Island Rd to Univer                                                                                                                                                                                                                                                              |  |
|--------------------------------------------------------------------------------------------------------------------------------------------------------------------------------------------|-----------------------------------------------------------------------------------------------------------------------------------------------------------------------------------------------------------------------------------------------------------------------------------------------------|--|
| Abutting Land Use:<br>Park; Office; Hotel; Commercial / Retail                                                                                                                             | Observations / Missing Facilities:<br>• Sidewalks located directly at curb line or minimally set back                                                                                                                                                                                               |  |
| <ul> <li>Significant Issue(s):</li> <li>Crash history: left turn collisions</li> <li>Improve pedestrian facilities to encourage multimodal travel throughout Midtown Plantation</li> </ul> | <ul> <li>No pedestrian-scale lighting • Minimal street lighting</li> <li>No crosswalks • No detectable warning surfaces</li> <li>No pedestrian entry to Pine Island Park (all entrances are via parking le</li> <li>Cut through traffic • New residential development under construction</li> </ul> |  |

| Corridor: SW 6th St                                                                                                                                                                                                | Segment: Intersection @ SW 78th Av                                                                                                                                                                                                                                                                                                                                 |  |
|--------------------------------------------------------------------------------------------------------------------------------------------------------------------------------------------------------------------|--------------------------------------------------------------------------------------------------------------------------------------------------------------------------------------------------------------------------------------------------------------------------------------------------------------------------------------------------------------------|--|
| Abutting Land Use:<br>Office; Hotel                                                                                                                                                                                | Observations / Missing Facilities:<br>• No pedestrian-scale lighting • Minimal street lighting                                                                                                                                                                                                                                                                     |  |
| <ul> <li>Significant Issue(s):</li> <li>Crash history: left turn collisions &amp; nighttime crashes</li> <li>Improve pedestrian facilities to encourage multimodal travel throughout Midtown Plantation</li> </ul> | <ul> <li>No crosswalks</li> <li>Curb ramps in deteriorated condition</li> <li>No detectable warning surfaces</li> <li>Cut through traffic</li> <li>New residential development under construction</li> <li>Only intersection between University Dr &amp; Pine Island Rd</li> <li>Only public roadway access from north to south of SW 6<sup>th</sup> St</li> </ul> |  |