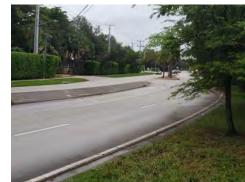

#### to NW 45<sup>th</sup> Te

od concern regarding cut through traffic lool or Multicultural Park

| Corridor: NW 46 <sup>th</sup> Av                                                                                          | Segment: Adjacent to Jim Ward Commu                                                                                            |  |
|---------------------------------------------------------------------------------------------------------------------------|--------------------------------------------------------------------------------------------------------------------------------|--|
| Abutting Land Use:<br>Place of Worship; Community Center; Park; Single-family residential                                 | Observations / Missing Facilities:<br>• Pedestrian activity including nighttime activity • Several school bus st               |  |
| Significant Issue(s): <ul> <li>Crash history: nighttime crashes; Left turn collisions</li> <li>Traffic calming</li> </ul> | Bicyclists riding on sidewalks      Observed speeding     Neighborhood     Signalized crosswalk with low visibility crosswalks |  |

| # | Recommendation                                             | Timeframe   |             |
|---|------------------------------------------------------------|-------------|-------------|
| 1 | High-visibility Crosswalks with RRFB                       | < 2 years   |             |
| 2 | High-Visibility Crosswalks on all legs (inc. ped lighting) | < 2 years   |             |
| 3 | Quick Build Mini Roundabout                                | < 2 years   |             |
| 4 | Mini Roundabout ( <i>replace</i> #3)                       | 2 – 5 years | WART COMMAN |
| 5 | Chicane (Can be in multiple locations)                     | 2 – 5 years | Z           |
| 6 | Raised / High-visibility Crosswalk (replace #1 crosswalk)  | 2 – 5 years |             |
|   |                                                            |             | St<br>3     |