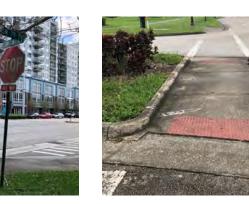

92

Δ

| Corridor: SW 6th St                                                                                                                                                                        | Segment: from Pine Island Rd to Univer                                                                                                                                                                                                                                                              |  |
|--------------------------------------------------------------------------------------------------------------------------------------------------------------------------------------------|-----------------------------------------------------------------------------------------------------------------------------------------------------------------------------------------------------------------------------------------------------------------------------------------------------|--|
| Abutting Land Use:<br>Park; Office; Hotel; Commercial / Retail                                                                                                                             | Observations / Missing Facilities:<br>• Sidewalks located directly at curb line or minimally set back                                                                                                                                                                                               |  |
| <ul> <li>Significant Issue(s):</li> <li>Crash history: left turn collisions</li> <li>Improve pedestrian facilities to encourage multimodal travel throughout Midtown Plantation</li> </ul> | <ul> <li>No pedestrian-scale lighting • Minimal street lighting</li> <li>No crosswalks • No detectable warning surfaces</li> <li>No pedestrian entry to Pine Island Park (all entrances are via parking le</li> <li>Cut through traffic • New residential development under construction</li> </ul> |  |

| Corridor: SW 6th St                                                                                                                                                                                                | Segment: Intersection @ SW 78th Av                                                                                                                                                                                                                                                                                                                                 |  |
|--------------------------------------------------------------------------------------------------------------------------------------------------------------------------------------------------------------------|--------------------------------------------------------------------------------------------------------------------------------------------------------------------------------------------------------------------------------------------------------------------------------------------------------------------------------------------------------------------|--|
| Abutting Land Use:<br>Office; Hotel                                                                                                                                                                                | Observations / Missing Facilities:<br>• No pedestrian-scale lighting • Minimal street lighting                                                                                                                                                                                                                                                                     |  |
| <ul> <li>Significant Issue(s):</li> <li>Crash history: left turn collisions &amp; nighttime crashes</li> <li>Improve pedestrian facilities to encourage multimodal travel throughout Midtown Plantation</li> </ul> | <ul> <li>No crosswalks</li> <li>Curb ramps in deteriorated condition</li> <li>No detectable warning surfaces</li> <li>Cut through traffic</li> <li>New residential development under construction</li> <li>Only intersection between University Dr &amp; Pine Island Rd</li> <li>Only public roadway access from north to south of SW 6<sup>th</sup> St</li> </ul> |  |