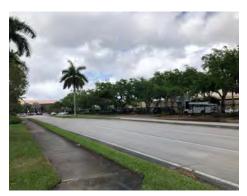

92

Δ

| Corridor: SW 6th St                                                                                                                                                                        | Segment: from Pine Island Rd to Univer                                                                                                                                                                                                                                                              |  |
|--------------------------------------------------------------------------------------------------------------------------------------------------------------------------------------------|-----------------------------------------------------------------------------------------------------------------------------------------------------------------------------------------------------------------------------------------------------------------------------------------------------|--|
| Abutting Land Use:<br>Park; Office; Hotel; Commercial / Retail                                                                                                                             | Observations / Missing Facilities:<br>• Sidewalks located directly at curb line or minimally set back                                                                                                                                                                                               |  |
| <ul> <li>Significant Issue(s):</li> <li>Crash history: left turn collisions</li> <li>Improve pedestrian facilities to encourage multimodal travel throughout Midtown Plantation</li> </ul> | <ul> <li>No pedestrian-scale lighting • Minimal street lighting</li> <li>No crosswalks • No detectable warning surfaces</li> <li>No pedestrian entry to Pine Island Park (all entrances are via parking le</li> <li>Cut through traffic • New residential development under construction</li> </ul> |  |