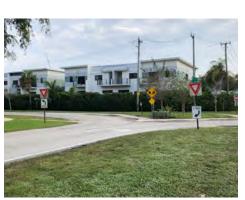

92

Δ

| Corridor: SW 6th St                                                                                                                                                                        | Segment: from Pine Island Rd to Univer                                                                                                                                                                                                                                                              |  |
|--------------------------------------------------------------------------------------------------------------------------------------------------------------------------------------------|-----------------------------------------------------------------------------------------------------------------------------------------------------------------------------------------------------------------------------------------------------------------------------------------------------|--|
| Abutting Land Use:<br>Park; Office; Hotel; Commercial / Retail                                                                                                                             | Observations / Missing Facilities:<br>• Sidewalks located directly at curb line or minimally set back                                                                                                                                                                                               |  |
| <ul> <li>Significant Issue(s):</li> <li>Crash history: left turn collisions</li> <li>Improve pedestrian facilities to encourage multimodal travel throughout Midtown Plantation</li> </ul> | <ul> <li>No pedestrian-scale lighting • Minimal street lighting</li> <li>No crosswalks • No detectable warning surfaces</li> <li>No pedestrian entry to Pine Island Park (all entrances are via parking le</li> <li>Cut through traffic • New residential development under construction</li> </ul> |  |

| Corridor: SW 6th St                                                                                                                                                                                                | Segment: Intersection @ SW 78th Av                                                                                                                                                                                                                                                                                                                                 |  |
|--------------------------------------------------------------------------------------------------------------------------------------------------------------------------------------------------------------------|--------------------------------------------------------------------------------------------------------------------------------------------------------------------------------------------------------------------------------------------------------------------------------------------------------------------------------------------------------------------|--|
| Abutting Land Use:<br>Office; Hotel                                                                                                                                                                                | Observations / Missing Facilities:<br>• No pedestrian-scale lighting • Minimal street lighting                                                                                                                                                                                                                                                                     |  |
| <ul> <li>Significant Issue(s):</li> <li>Crash history: left turn collisions &amp; nighttime crashes</li> <li>Improve pedestrian facilities to encourage multimodal travel throughout Midtown Plantation</li> </ul> | <ul> <li>No crosswalks</li> <li>Curb ramps in deteriorated condition</li> <li>No detectable warning surfaces</li> <li>Cut through traffic</li> <li>New residential development under construction</li> <li>Only intersection between University Dr &amp; Pine Island Rd</li> <li>Only public roadway access from north to south of SW 6<sup>th</sup> St</li> </ul> |  |