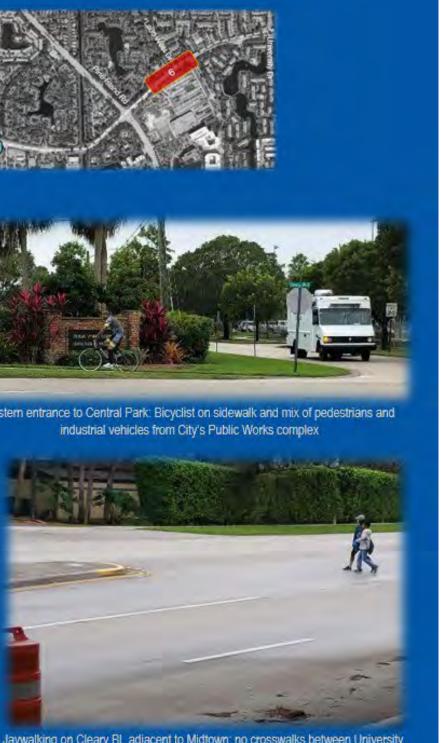

### Short-term Improvements for 17 "Go" Locations

- N. Nob Hill Rd (2)
  - 1. Intersection @ NW 4th Court
  - 2. Intersection @ NW 6th St / Central Park PI
- Cleary BI (6)
  - 1. Intersection @ East entrance to Publix shopping center
  - 2. Intersection @ Central Park Place N
  - 3. Intersection @ Central Park Drive
  - 4. Entrances to Central Park (Central Park Dr & NW 91st Av)
  - 5. Multi-block from Lauderdale West Dr to American Exp Way
  - 6. Multi-block from Nob Hill Rd to University Dr

- Midtown (2)
  - 1. SW 6th St from Pine Island Rd to University Dr
  - 2. Intersection @ SW 6th St & SW 78th Av
- NW 5th St (3)
  - 1. Intersection @ NW 46 Av
  - 2. Multi-block from NW 45 Ter to NW 43 Av
  - Multi-block from NW 42 Av to US 441
- NW 46th St (4)
  - 1. Multi-block from Broward BI to NW 9th Ct / Canal
  - Multi-block from NW 3rd St to NW 4th Ct.
  - 3. Intersection @ NW 6th Ct
  - 4. Multi-block of NW 47th Av, NW 9 Ct, and NW 9 Dr