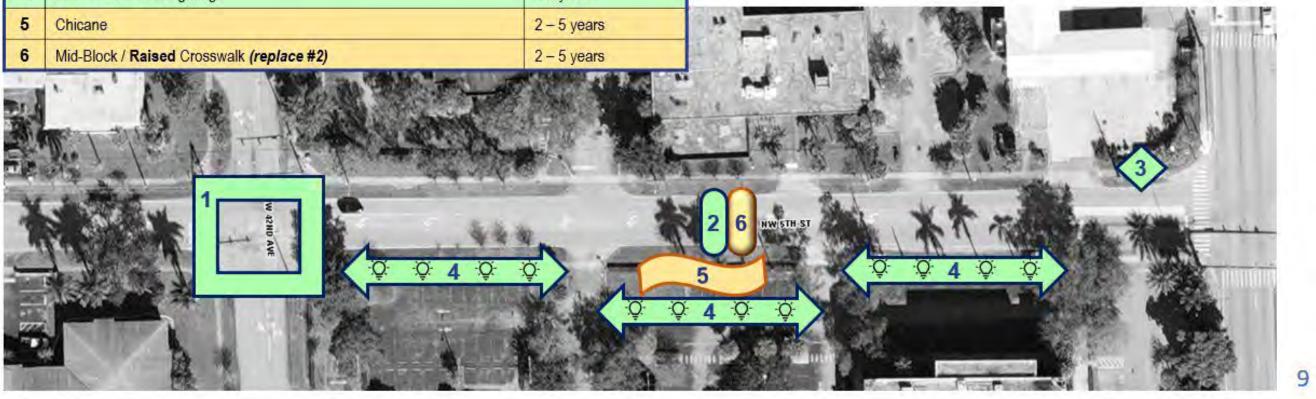

City of Plantation Multimodal Master Transportation Plan Technical Memo #1

| Corridor: NW 5 <sup>th</sup> St                                                                                                                   | Segment: Intersection @ NW 42 <sup>nd</sup> Av to                                                                                                                                                                                                        |  |  |
|---------------------------------------------------------------------------------------------------------------------------------------------------|----------------------------------------------------------------------------------------------------------------------------------------------------------------------------------------------------------------------------------------------------------|--|--|
| Abutting Land Use:<br>Multifamily residential; Office; Parking Lot                                                                                | Observations / Missing Facilities:<br>• Substandard wayfinding for walk to school Signalized intersection with<br>• Pedestrian activity for walking to / from BCT stops on US 441<br>• Bicyclists riding on sidewalks • Observed speeding • Neighborhood |  |  |
| Significant Issue(s): <ul> <li>Crash history: Left turn collisions</li> <li>Improve pedestrian facilities, including midblock crossing</li> </ul> |                                                                                                                                                                                                                                                          |  |  |

| # | Recommendation                                                          | Timeframe   |                           |
|---|-------------------------------------------------------------------------|-------------|---------------------------|
| 1 | High visibility crosswalks (including ped lighting) and signage updates | < 2 years   |                           |
| 2 | RRFB @ High-visibility Crosswalks                                       | < 2 years   |                           |
| 3 | Gateway signage                                                         | < 2 years   |                           |
| 4 | Pedestrian scaled lighting                                              | < 2 years   | and a second provide form |
| 5 | Chicane                                                                 | 2-5 years   |                           |
| 6 | Mid-Block / Raised Crosswalk (replace #2)                               | 2 – 5 years |                           |

#### o US 441

th low visibility crosswalks

d concern regarding cut through traffic

| _                                                                                                                                                                                                                                                                                                                                                                                                                                                                                                                                                                                                                                                                                                                                                                                                                                                                                                                                                                                                                                                                                                                                                                                                                                                                                                                                                                                                                                                                                                                                                                                                                                                                                                                                                                                                                                                                                                                                                                                                                                                                                                                              | rridor: NW 5 <sup>th</sup> St                              |             | Intersection @ NW 43rd Av 1                                                                                                                                                                                                           |  |
|--------------------------------------------------------------------------------------------------------------------------------------------------------------------------------------------------------------------------------------------------------------------------------------------------------------------------------------------------------------------------------------------------------------------------------------------------------------------------------------------------------------------------------------------------------------------------------------------------------------------------------------------------------------------------------------------------------------------------------------------------------------------------------------------------------------------------------------------------------------------------------------------------------------------------------------------------------------------------------------------------------------------------------------------------------------------------------------------------------------------------------------------------------------------------------------------------------------------------------------------------------------------------------------------------------------------------------------------------------------------------------------------------------------------------------------------------------------------------------------------------------------------------------------------------------------------------------------------------------------------------------------------------------------------------------------------------------------------------------------------------------------------------------------------------------------------------------------------------------------------------------------------------------------------------------------------------------------------------------------------------------------------------------------------------------------------------------------------------------------------------------|------------------------------------------------------------|-------------|---------------------------------------------------------------------------------------------------------------------------------------------------------------------------------------------------------------------------------------|--|
| Abutting Land Use:<br>Single-family residential<br>Significant Issue(s):<br>• Crash history: Turns into side streets<br>• Improve pedestrian facilities, slow traffic                                                                                                                                                                                                                                                                                                                                                                                                                                                                                                                                                                                                                                                                                                                                                                                                                                                                                                                                                                                                                                                                                                                                                                                                                                                                                                                                                                                                                                                                                                                                                                                                                                                                                                                                                                                                                                                                                                                                                          |                                                            |             | Observations / Missing Facilities:     Bicyclists riding on sidewalks • Observed speeding • Neighborhou     Walk to school along NW 43 <sup>rd</sup> Av • No pedestrian wayfinding to Sch     Several cul-de-sacs / turning movements |  |
|                                                                                                                                                                                                                                                                                                                                                                                                                                                                                                                                                                                                                                                                                                                                                                                                                                                                                                                                                                                                                                                                                                                                                                                                                                                                                                                                                                                                                                                                                                                                                                                                                                                                                                                                                                                                                                                                                                                                                                                                                                                                                                                                |                                                            |             |                                                                                                                                                                                                                                       |  |
| #                                                                                                                                                                                                                                                                                                                                                                                                                                                                                                                                                                                                                                                                                                                                                                                                                                                                                                                                                                                                                                                                                                                                                                                                                                                                                                                                                                                                                                                                                                                                                                                                                                                                                                                                                                                                                                                                                                                                                                                                                                                                                                                              | Recommendation                                             | Timeframe   |                                                                                                                                                                                                                                       |  |
| 1                                                                                                                                                                                                                                                                                                                                                                                                                                                                                                                                                                                                                                                                                                                                                                                                                                                                                                                                                                                                                                                                                                                                                                                                                                                                                                                                                                                                                                                                                                                                                                                                                                                                                                                                                                                                                                                                                                                                                                                                                                                                                                                              | Speed Feedback Signs                                       | < 2 years   |                                                                                                                                                                                                                                       |  |
| 2                                                                                                                                                                                                                                                                                                                                                                                                                                                                                                                                                                                                                                                                                                                                                                                                                                                                                                                                                                                                                                                                                                                                                                                                                                                                                                                                                                                                                                                                                                                                                                                                                                                                                                                                                                                                                                                                                                                                                                                                                                                                                                                              | Tighten intersection radii + refurbish pavement markings   | < 2 years   |                                                                                                                                                                                                                                       |  |
| 3                                                                                                                                                                                                                                                                                                                                                                                                                                                                                                                                                                                                                                                                                                                                                                                                                                                                                                                                                                                                                                                                                                                                                                                                                                                                                                                                                                                                                                                                                                                                                                                                                                                                                                                                                                                                                                                                                                                                                                                                                                                                                                                              | Speed Table (raised)                                       | < 2 years   |                                                                                                                                                                                                                                       |  |
| 4                                                                                                                                                                                                                                                                                                                                                                                                                                                                                                                                                                                                                                                                                                                                                                                                                                                                                                                                                                                                                                                                                                                                                                                                                                                                                                                                                                                                                                                                                                                                                                                                                                                                                                                                                                                                                                                                                                                                                                                                                                                                                                                              | High-Visibility Crosswalks on all legs (inc. ped lighting) | < 2 years   |                                                                                                                                                                                                                                       |  |
| 5                                                                                                                                                                                                                                                                                                                                                                                                                                                                                                                                                                                                                                                                                                                                                                                                                                                                                                                                                                                                                                                                                                                                                                                                                                                                                                                                                                                                                                                                                                                                                                                                                                                                                                                                                                                                                                                                                                                                                                                                                                                                                                                              | Quick Build Mini Roundabout                                | < 2 years   |                                                                                                                                                                                                                                       |  |
| 6                                                                                                                                                                                                                                                                                                                                                                                                                                                                                                                                                                                                                                                                                                                                                                                                                                                                                                                                                                                                                                                                                                                                                                                                                                                                                                                                                                                                                                                                                                                                                                                                                                                                                                                                                                                                                                                                                                                                                                                                                                                                                                                              | Chicane                                                    | 2 – 5 years | Land and a start                                                                                                                                                                                                                      |  |
| 7                                                                                                                                                                                                                                                                                                                                                                                                                                                                                                                                                                                                                                                                                                                                                                                                                                                                                                                                                                                                                                                                                                                                                                                                                                                                                                                                                                                                                                                                                                                                                                                                                                                                                                                                                                                                                                                                                                                                                                                                                                                                                                                              | Mini Roundabout (replace #5)                               | 2 – 5 years |                                                                                                                                                                                                                                       |  |
| A DESCRIPTION OF THE PARTY OF T |                                                            |             | NW 5 <sup>th</sup> St                                                                                                                                                                                                                 |  |