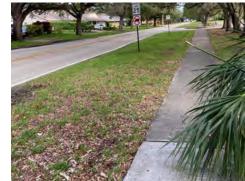

92

Δ

| Corridor: SW 6th St                                                                                                                                                                        | Segment: from Pine Island Rd to Univer                                                                                                                                                                                                                                                              |  |
|--------------------------------------------------------------------------------------------------------------------------------------------------------------------------------------------|-----------------------------------------------------------------------------------------------------------------------------------------------------------------------------------------------------------------------------------------------------------------------------------------------------|--|
| Abutting Land Use:<br>Park; Office; Hotel; Commercial / Retail                                                                                                                             | Observations / Missing Facilities:<br>• Sidewalks located directly at curb line or minimally set back                                                                                                                                                                                               |  |
| <ul> <li>Significant Issue(s):</li> <li>Crash history: left turn collisions</li> <li>Improve pedestrian facilities to encourage multimodal travel throughout Midtown Plantation</li> </ul> | <ul> <li>No pedestrian-scale lighting • Minimal street lighting</li> <li>No crosswalks • No detectable warning surfaces</li> <li>No pedestrian entry to Pine Island Park (all entrances are via parking le</li> <li>Cut through traffic • New residential development under construction</li> </ul> |  |