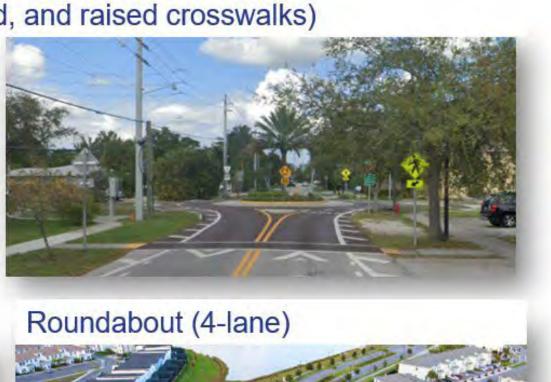

# **Improvements Examples**

Mini-Roundabouts (neighborhood, highly-reflective, quick-build, and raised crosswalks)

#### Roundabout (3-legged)