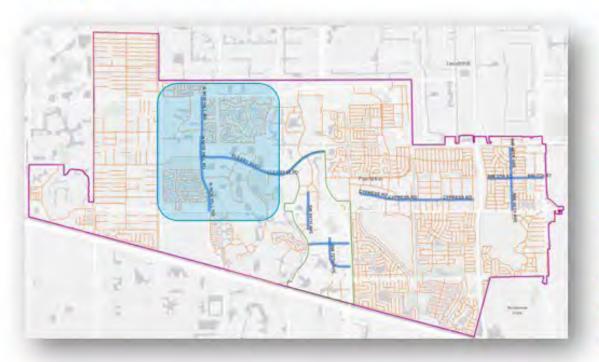

### Short-term Improvements for 17 "Go" Locations

- N. Nob Hill Rd (2)
  - 1. Intersection @ NW 4th Court
  - 2. Intersection @ NW 6th St / Central Park PI
- Cleary BI (6)
  - 1. Intersection @ East entrance to Publix shopping center
  - 2. Intersection @ Central Park Place N
  - 3. Intersection @ Central Park Drive
  - 4. Entrances to Central Park (Central Park Dr & NW 91st Av)
  - 5. Multi-block from Lauderdale West Dr to American Exp Way
  - 6. Multi-block from Nob Hill Rd to University Dr

- Midtown (2)
  - 1. SW 6th St from Pine Island Rd to University Dr
  - 2. Intersection @ SW 6th St & SW 78th Av
- NW 5th St (3)
  - 1. Intersection @ NW 46 Av
  - 2. Multi-block from NW 45 Ter to NW 43 Av
  - Multi-block from NW 42 Av to US 441
- NW 46th St (4)
  - 1. Multi-block from Broward BI to NW 9th Ct / Canal
  - Multi-block from NW 3rd St to NW 4th Ct.
  - 3. Intersection @ NW 6th Ct
  - 4. Multi-block of NW 47th Av, NW 9 Ct, and NW 9 Dr