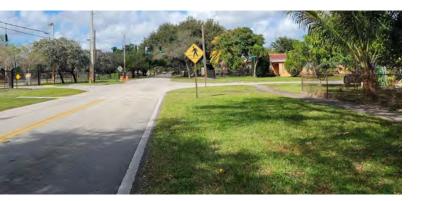

# **Improvements Examples**

Chicanes (Retrofit / Commercial area)

Median diverter

8

| Corridor: Nob Hill Road                                                                                                                                                        | Segment: Intersection at NW 4 <sup>th</sup> (                                                                                              |  |  |
|--------------------------------------------------------------------------------------------------------------------------------------------------------------------------------|--------------------------------------------------------------------------------------------------------------------------------------------|--|--|
| Abutting Land Use:<br>Single Family Residential                                                                                                                                | Observations / Missing Facilities:     Unsignalized T-Intersection • All turn movements allowed                                            |  |  |
| Significant Issue(s): <ul> <li>Crash history: NB left turn into neighborhood and rear end</li> <li>Missing pedestrian access to sidewalk on eastside of Nob Hill Rd</li> </ul> | <ul> <li>No southbound U-turn storage area</li> <li>No pedestrian facilities or lighting</li> <li>No crosswalk over Nob Hill Rd</li> </ul> |  |  |

Observed Speeding

| # | Recommendation                                                                                                       | Timeframe   |
|---|----------------------------------------------------------------------------------------------------------------------|-------------|
| 1 | Extend neighborhood sidewalks east                                                                                   | < 2 years   |
| 2 | Crosswalk over NW 4th Ct                                                                                             | < 2 years   |
| 3 | Directional Median / Left turns prohibited from NW 4 <sup>th</sup> Ct (NW 4 <sup>th</sup> Ct becomes right-out only) | 2 – 5 years |
| 4 | Extend sidewalk + Mid-block / High-visibility Crosswalk<br>with HAWK signal & Ped scale lighting                     | 2 – 5 years |