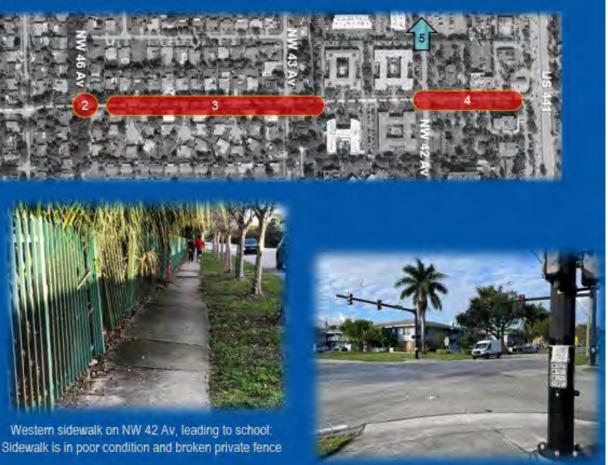

#### o US 441

th low visibility crosswalks

d concern regarding cut through traffic

| _                                                                                                                                                                                                                                                                                                                                                                                                                                                                                                                                                                                                                                                                                                                                                                                                                                                                                                                                                                                                                                                                                                                                                                                                                                                                                                                                                                                                                                                                                                                                                                                                                                                                                                                                                                                                                                                                                                                                                                                                                                                                                                                              | rridor: NW 5 <sup>th</sup> St                              |             | Intersection @ NW 43rd Av 1                                                                                                                                                                                                           |  |
|--------------------------------------------------------------------------------------------------------------------------------------------------------------------------------------------------------------------------------------------------------------------------------------------------------------------------------------------------------------------------------------------------------------------------------------------------------------------------------------------------------------------------------------------------------------------------------------------------------------------------------------------------------------------------------------------------------------------------------------------------------------------------------------------------------------------------------------------------------------------------------------------------------------------------------------------------------------------------------------------------------------------------------------------------------------------------------------------------------------------------------------------------------------------------------------------------------------------------------------------------------------------------------------------------------------------------------------------------------------------------------------------------------------------------------------------------------------------------------------------------------------------------------------------------------------------------------------------------------------------------------------------------------------------------------------------------------------------------------------------------------------------------------------------------------------------------------------------------------------------------------------------------------------------------------------------------------------------------------------------------------------------------------------------------------------------------------------------------------------------------------|------------------------------------------------------------|-------------|---------------------------------------------------------------------------------------------------------------------------------------------------------------------------------------------------------------------------------------|--|
| Abutting Land Use:<br>Single-family residential<br>Significant Issue(s):<br>• Crash history: Turns into side streets<br>• Improve pedestrian facilities, slow traffic                                                                                                                                                                                                                                                                                                                                                                                                                                                                                                                                                                                                                                                                                                                                                                                                                                                                                                                                                                                                                                                                                                                                                                                                                                                                                                                                                                                                                                                                                                                                                                                                                                                                                                                                                                                                                                                                                                                                                          |                                                            |             | Observations / Missing Facilities:     Bicyclists riding on sidewalks • Observed speeding • Neighborhou     Walk to school along NW 43 <sup>rd</sup> Av • No pedestrian wayfinding to Sch     Several cul-de-sacs / turning movements |  |
|                                                                                                                                                                                                                                                                                                                                                                                                                                                                                                                                                                                                                                                                                                                                                                                                                                                                                                                                                                                                                                                                                                                                                                                                                                                                                                                                                                                                                                                                                                                                                                                                                                                                                                                                                                                                                                                                                                                                                                                                                                                                                                                                |                                                            |             |                                                                                                                                                                                                                                       |  |
| #                                                                                                                                                                                                                                                                                                                                                                                                                                                                                                                                                                                                                                                                                                                                                                                                                                                                                                                                                                                                                                                                                                                                                                                                                                                                                                                                                                                                                                                                                                                                                                                                                                                                                                                                                                                                                                                                                                                                                                                                                                                                                                                              | Recommendation                                             | Timeframe   |                                                                                                                                                                                                                                       |  |
| 1                                                                                                                                                                                                                                                                                                                                                                                                                                                                                                                                                                                                                                                                                                                                                                                                                                                                                                                                                                                                                                                                                                                                                                                                                                                                                                                                                                                                                                                                                                                                                                                                                                                                                                                                                                                                                                                                                                                                                                                                                                                                                                                              | Speed Feedback Signs                                       | < 2 years   |                                                                                                                                                                                                                                       |  |
| 2                                                                                                                                                                                                                                                                                                                                                                                                                                                                                                                                                                                                                                                                                                                                                                                                                                                                                                                                                                                                                                                                                                                                                                                                                                                                                                                                                                                                                                                                                                                                                                                                                                                                                                                                                                                                                                                                                                                                                                                                                                                                                                                              | Tighten intersection radii + refurbish pavement markings   | < 2 years   |                                                                                                                                                                                                                                       |  |
| 3                                                                                                                                                                                                                                                                                                                                                                                                                                                                                                                                                                                                                                                                                                                                                                                                                                                                                                                                                                                                                                                                                                                                                                                                                                                                                                                                                                                                                                                                                                                                                                                                                                                                                                                                                                                                                                                                                                                                                                                                                                                                                                                              | Speed Table (raised)                                       | < 2 years   |                                                                                                                                                                                                                                       |  |
| 4                                                                                                                                                                                                                                                                                                                                                                                                                                                                                                                                                                                                                                                                                                                                                                                                                                                                                                                                                                                                                                                                                                                                                                                                                                                                                                                                                                                                                                                                                                                                                                                                                                                                                                                                                                                                                                                                                                                                                                                                                                                                                                                              | High-Visibility Crosswalks on all legs (inc. ped lighting) | < 2 years   |                                                                                                                                                                                                                                       |  |
| 5                                                                                                                                                                                                                                                                                                                                                                                                                                                                                                                                                                                                                                                                                                                                                                                                                                                                                                                                                                                                                                                                                                                                                                                                                                                                                                                                                                                                                                                                                                                                                                                                                                                                                                                                                                                                                                                                                                                                                                                                                                                                                                                              | Quick Build Mini Roundabout                                | < 2 years   |                                                                                                                                                                                                                                       |  |
| 6                                                                                                                                                                                                                                                                                                                                                                                                                                                                                                                                                                                                                                                                                                                                                                                                                                                                                                                                                                                                                                                                                                                                                                                                                                                                                                                                                                                                                                                                                                                                                                                                                                                                                                                                                                                                                                                                                                                                                                                                                                                                                                                              | Chicane                                                    | 2 – 5 years | Land and a start                                                                                                                                                                                                                      |  |
| 7                                                                                                                                                                                                                                                                                                                                                                                                                                                                                                                                                                                                                                                                                                                                                                                                                                                                                                                                                                                                                                                                                                                                                                                                                                                                                                                                                                                                                                                                                                                                                                                                                                                                                                                                                                                                                                                                                                                                                                                                                                                                                                                              | Mini Roundabout (replace #5)                               | 2 – 5 years |                                                                                                                                                                                                                                       |  |
| A DESCRIPTION OF THE PARTY OF T |                                                            |             | NW 5 <sup>th</sup> St                                                                                                                                                                                                                 |  |

#### to NW 45<sup>th</sup> Te

od concern regarding cut through traffic lool or Multicultural Park

| Corridor: NW 46 <sup>th</sup> Av                                                                                          | Segment: Adjacent to Jim Ward Commu                                                                                            |  |
|---------------------------------------------------------------------------------------------------------------------------|--------------------------------------------------------------------------------------------------------------------------------|--|
| Abutting Land Use:<br>Place of Worship; Community Center; Park; Single-family residential                                 | Observations / Missing Facilities:<br>• Pedestrian activity including nighttime activity • Several school bus st               |  |
| Significant Issue(s): <ul> <li>Crash history: nighttime crashes; Left turn collisions</li> <li>Traffic calming</li> </ul> | Bicyclists riding on sidewalks      Observed speeding     Neighborhood     Signalized crosswalk with low visibility crosswalks |  |