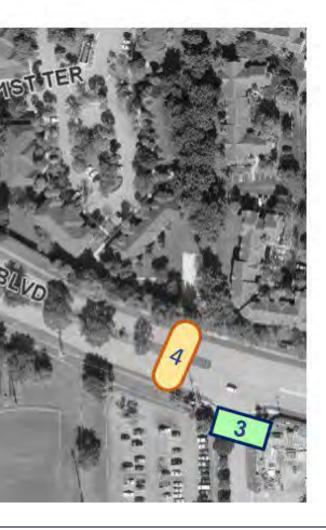

#### e warning surfaces

11

| Corridor: Cleary Bl                                                                                 | Segment: Entrance to Publix S                                                                                                                                                                                          |  |  |
|-----------------------------------------------------------------------------------------------------|------------------------------------------------------------------------------------------------------------------------------------------------------------------------------------------------------------------------|--|--|
| Abutting Land Use:<br>Single Family, Multifamily Residential, Commercial, School                    | Observations / Missing Facilities:     Unsignalized T-intersection (driveway) • U-turns pro                                                                                                                            |  |  |
| Needs / Goals:  Reduce Left turn / angle collisions  Reduce speeding  Improve pedestrian facilities | <ul> <li>Sidewalks missing detectable warning surfaces</li> <li>No crosswalk from southern sidewalk</li> <li>No pedestrian-scaled lighting</li> <li>Parents park in shopping center for morning drop-off to</li> </ul> |  |  |

#### Shopping Center

ibited

to Central Park Elementary School

|                 |                           | # Recommend                               | lation Timefram                        | me                          |
|-----------------|---------------------------|-------------------------------------------|----------------------------------------|-----------------------------|
| <b>Option 1</b> | :                         | 1 Speed Feedback signs                    | < 2 years                              |                             |
| Signalizatio    | on                        | 2 Advanced stop bar for SB vehicles       | < 2 years                              | And the Party of the second |
|                 |                           | 3 Signalized Intersection with crossw     | alks 2 – 5 years                       |                             |
|                 | -11                       | 10                                        | March 1 1 1 1 1 1 1                    |                             |
| al site         | -                         | ALL DESCRIPTION                           |                                        | -                           |
| and the         | Sea.                      |                                           | 2                                      | CLE                         |
| IN LARK Y       |                           |                                           | - Mar Million -                        | 3 dilloren a dilloren       |
|                 |                           |                                           |                                        |                             |
|                 | 12.2                      |                                           | Manager                                |                             |
|                 | #                         | Recomme                                   | endation                               | Timeframe                   |
| ption 2:        | 1                         | Speed Feedback signs                      |                                        | < 2 years                   |
| rectional       | 2                         | Advanced stop bar for SB vehicles         |                                        | < 2 years                   |
| ledian +        | Speed Reduction to 30 MPH |                                           |                                        | 2 – 5 years                 |
| Speed           | 3                         | Directional Median / SB Left turns prohib | ited – Driveway becomes right-out only | 2-5 years                   |
|                 | 18-                       |                                           |                                        | 2-5 years Ena               |
| eduction        | 4                         | Mid-Block / Raised crosswalk with RRFB    |                                        | 2-5 years                   |