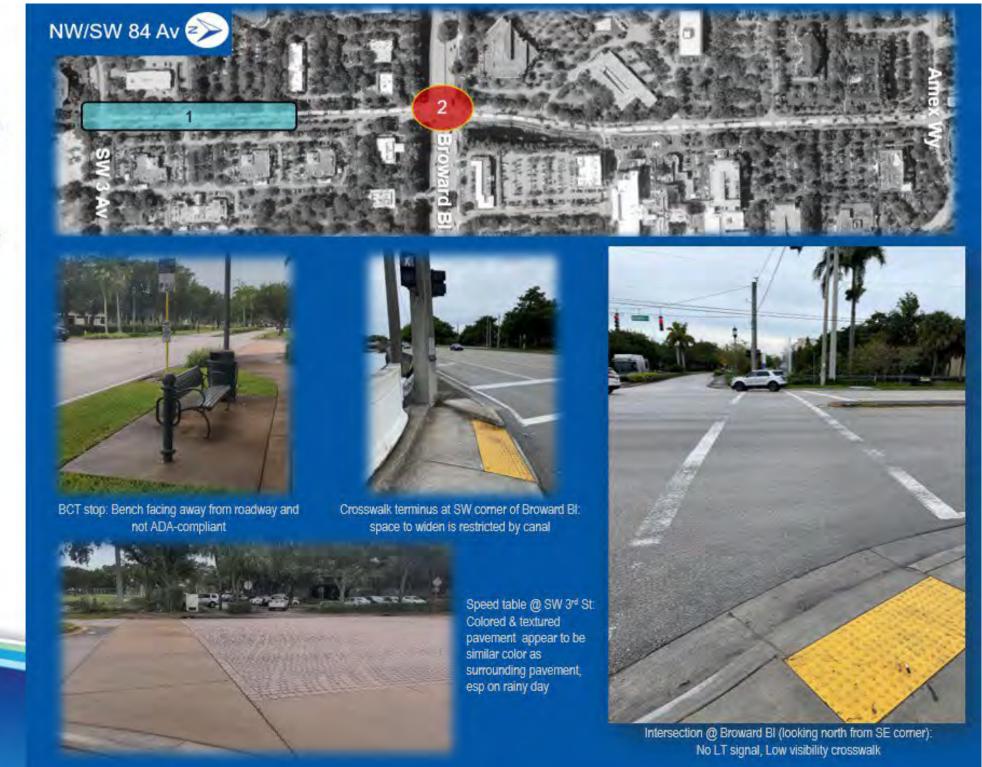

92

Δ

| Corridor: SW 6th St                                                                                                                                                                        | Segment: from Pine Island Rd to Univer                                                                                                                                                                                                                                                              |  |
|--------------------------------------------------------------------------------------------------------------------------------------------------------------------------------------------|-----------------------------------------------------------------------------------------------------------------------------------------------------------------------------------------------------------------------------------------------------------------------------------------------------|--|
| Abutting Land Use:<br>Park; Office; Hotel; Commercial / Retail                                                                                                                             | Observations / Missing Facilities:<br>• Sidewalks located directly at curb line or minimally set back                                                                                                                                                                                               |  |
| <ul> <li>Significant Issue(s):</li> <li>Crash history: left turn collisions</li> <li>Improve pedestrian facilities to encourage multimodal travel throughout Midtown Plantation</li> </ul> | <ul> <li>No pedestrian-scale lighting • Minimal street lighting</li> <li>No crosswalks • No detectable warning surfaces</li> <li>No pedestrian entry to Pine Island Park (all entrances are via parking le</li> <li>Cut through traffic • New residential development under construction</li> </ul> |  |

| Corridor: SW 6th St                                                                                                                                                                                                | Segment: Intersection @ SW 78th Av                                                                                                                                                                                                                                                                                                                                 |  |
|--------------------------------------------------------------------------------------------------------------------------------------------------------------------------------------------------------------------|--------------------------------------------------------------------------------------------------------------------------------------------------------------------------------------------------------------------------------------------------------------------------------------------------------------------------------------------------------------------|--|
| Abutting Land Use:<br>Office; Hotel                                                                                                                                                                                | Observations / Missing Facilities:<br>• No pedestrian-scale lighting • Minimal street lighting                                                                                                                                                                                                                                                                     |  |
| <ul> <li>Significant Issue(s):</li> <li>Crash history: left turn collisions &amp; nighttime crashes</li> <li>Improve pedestrian facilities to encourage multimodal travel throughout Midtown Plantation</li> </ul> | <ul> <li>No crosswalks</li> <li>Curb ramps in deteriorated condition</li> <li>No detectable warning surfaces</li> <li>Cut through traffic</li> <li>New residential development under construction</li> <li>Only intersection between University Dr &amp; Pine Island Rd</li> <li>Only public roadway access from north to south of SW 6<sup>th</sup> St</li> </ul> |  |