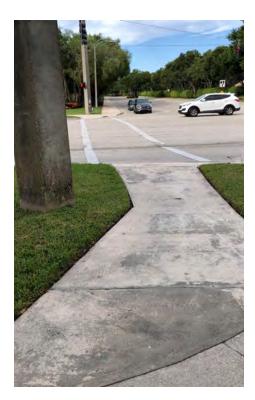

92

Δ

| Corridor: SW 6th St                                                                                                                                                                        | Segment: from Pine Island Rd to Univer                                                                                                                                                                                                                                                              |  |
|--------------------------------------------------------------------------------------------------------------------------------------------------------------------------------------------|-----------------------------------------------------------------------------------------------------------------------------------------------------------------------------------------------------------------------------------------------------------------------------------------------------|--|
| Abutting Land Use:<br>Park; Office; Hotel; Commercial / Retail                                                                                                                             | Observations / Missing Facilities:<br>• Sidewalks located directly at curb line or minimally set back                                                                                                                                                                                               |  |
| <ul> <li>Significant Issue(s):</li> <li>Crash history: left turn collisions</li> <li>Improve pedestrian facilities to encourage multimodal travel throughout Midtown Plantation</li> </ul> | <ul> <li>No pedestrian-scale lighting • Minimal street lighting</li> <li>No crosswalks • No detectable warning surfaces</li> <li>No pedestrian entry to Pine Island Park (all entrances are via parking le</li> <li>Cut through traffic • New residential development under construction</li> </ul> |  |