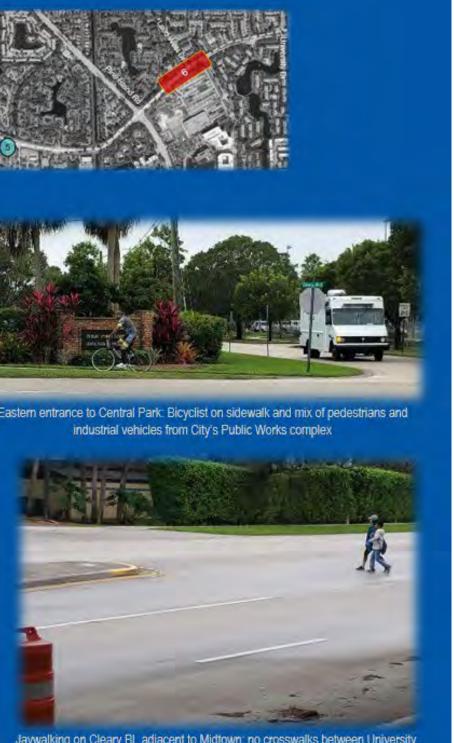

### Short-term Improvements for 17 "Go" Locations

- N. Nob Hill Rd (2)
  - 1. Intersection @ NW 4th Court
  - 2. Intersection @ NW 6th St / Central Park PI
- Cleary BI (6)
  - 1. Intersection @ East entrance to Publix shopping center
  - 2. Intersection @ Central Park Place N
  - 3. Intersection @ Central Park Drive
  - 4. Entrances to Central Park (Central Park Dr & NW 91st Av)
  - 5. Multi-block from Lauderdale West Dr to American Exp Way
  - 6. Multi-block from Nob Hill Rd to University Dr

- Midtown (2)
  - 1. SW 6th St from Pine Island Rd to University Dr
  - 2. Intersection @ SW 6th St & SW 78th Av
- NW 5th St (3)
  - 1. Intersection @ NW 46 Av
  - 2. Multi-block from NW 45 Ter to NW 43 Av
  - Multi-block from NW 42 Av to US 441
- NW 46th St (4)
  - 1. Multi-block from Broward BI to NW 9th Ct / Canal
  - Multi-block from NW 3rd St to NW 4th Ct.
  - 3. Intersection @ NW 6th Ct
  - 4. Multi-block of NW 47th Av, NW 9 Ct, and NW 9 Dr