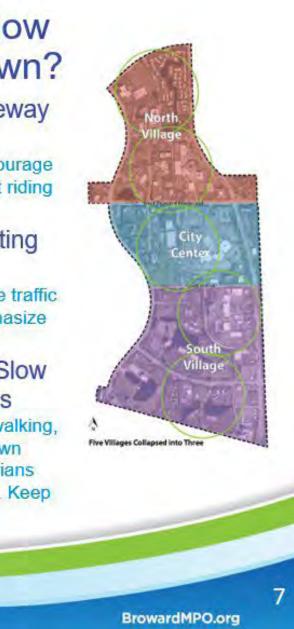

### Short-term Improvements for 17 "Go" Locations

- N. Nob Hill Rd (2)
  - 1. Intersection @ NW 4th Court
  - 2. Intersection @ NW 6th St / Central Park PI
- Cleary BI (6)
  - 1. Intersection @ East entrance to Publix shopping center
  - 2. Intersection @ Central Park Place N
  - 3. Intersection @ Central Park Drive
  - 4. Entrances to Central Park (Central Park Dr & NW 91st Av)
  - 5. Multi-block from Lauderdale West Dr to American Exp Way
  - 6. Multi-block from Nob Hill Rd to University Dr

- Midtown (2)
  - 1. SW 6th St from Pine Island Rd to University Dr
  - 2. Intersection @ SW 6th St & SW 78th Av
- NW 5th St (3)
  - 1. Intersection @ NW 46 Av
  - 2. Multi-block from NW 45 Ter to NW 43 Av
  - Multi-block from NW 42 Av to US 441
- NW 46th St (4)
  - 1. Multi-block from Broward BI to NW 9th Ct / Canal
  - Multi-block from NW 3rd St to NW 4th Ct.
  - 3. Intersection @ NW 6th Ct
  - 4. Multi-block of NW 47th Av, NW 9 Ct, and NW 9 Dr