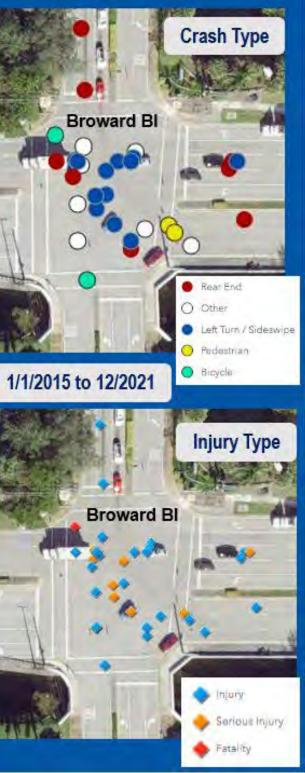

92

Δ

| Corridor: SW 6th St                                                                                                                                                                        | Segment: from Pine Island Rd to Univer                                                                                                                                                                                                                                                              |  |
|--------------------------------------------------------------------------------------------------------------------------------------------------------------------------------------------|-----------------------------------------------------------------------------------------------------------------------------------------------------------------------------------------------------------------------------------------------------------------------------------------------------|--|
| Abutting Land Use:<br>Park; Office; Hotel; Commercial / Retail                                                                                                                             | Observations / Missing Facilities:<br>• Sidewalks located directly at curb line or minimally set back                                                                                                                                                                                               |  |
| <ul> <li>Significant Issue(s):</li> <li>Crash history: left turn collisions</li> <li>Improve pedestrian facilities to encourage multimodal travel throughout Midtown Plantation</li> </ul> | <ul> <li>No pedestrian-scale lighting • Minimal street lighting</li> <li>No crosswalks • No detectable warning surfaces</li> <li>No pedestrian entry to Pine Island Park (all entrances are via parking le</li> <li>Cut through traffic • New residential development under construction</li> </ul> |  |

| Corridor: SW 6th St                                                                                                                                                                                                | Segment: Intersection @ SW 78th Av                                                                                                                                                                                                                                                                                                                                 |  |
|--------------------------------------------------------------------------------------------------------------------------------------------------------------------------------------------------------------------|--------------------------------------------------------------------------------------------------------------------------------------------------------------------------------------------------------------------------------------------------------------------------------------------------------------------------------------------------------------------|--|
| Abutting Land Use:<br>Office; Hotel                                                                                                                                                                                | Observations / Missing Facilities:<br>• No pedestrian-scale lighting • Minimal street lighting                                                                                                                                                                                                                                                                     |  |
| <ul> <li>Significant Issue(s):</li> <li>Crash history: left turn collisions &amp; nighttime crashes</li> <li>Improve pedestrian facilities to encourage multimodal travel throughout Midtown Plantation</li> </ul> | <ul> <li>No crosswalks</li> <li>Curb ramps in deteriorated condition</li> <li>No detectable warning surfaces</li> <li>Cut through traffic</li> <li>New residential development under construction</li> <li>Only intersection between University Dr &amp; Pine Island Rd</li> <li>Only public roadway access from north to south of SW 6<sup>th</sup> St</li> </ul> |  |