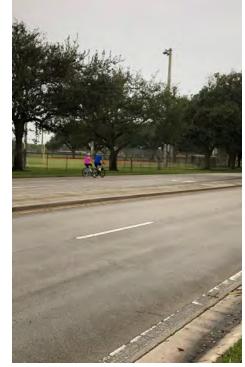

#### to NW 45<sup>th</sup> Te

od concern regarding cut through traffic lool or Multicultural Park

| Corridor: NW 46 <sup>th</sup> Av                                                                                          | Segment: Adjacent to Jim Ward Commu                                                                                            |  |
|---------------------------------------------------------------------------------------------------------------------------|--------------------------------------------------------------------------------------------------------------------------------|--|
| Abutting Land Use:<br>Place of Worship; Community Center; Park; Single-family residential                                 | Observations / Missing Facilities:<br>• Pedestrian activity including nighttime activity • Several school bus st               |  |
| Significant Issue(s): <ul> <li>Crash history: nighttime crashes; Left turn collisions</li> <li>Traffic calming</li> </ul> | Bicyclists riding on sidewalks      Observed speeding     Neighborhood     Signalized crosswalk with low visibility crosswalks |  |

| # | Recommendation                                             | Timeframe   |             |
|---|------------------------------------------------------------|-------------|-------------|
| 1 | High-visibility Crosswalks with RRFB                       | < 2 years   |             |
| 2 | High-Visibility Crosswalks on all legs (inc. ped lighting) | < 2 years   |             |
| 3 | Quick Build Mini Roundabout                                | < 2 years   |             |
| 4 | Mini Roundabout ( <i>replace</i> #3)                       | 2 – 5 years | WART COMMAN |
| 5 | Chicane (Can be in multiple locations)                     | 2 – 5 years | Z           |
| 6 | Raised / High-visibility Crosswalk (replace #1 crosswalk)  | 2 – 5 years |             |
|   |                                                            |             | St<br>3     |