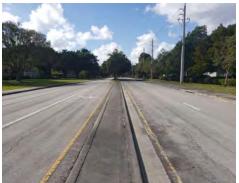

#### to NW 45<sup>th</sup> Te

od concern regarding cut through traffic lool or Multicultural Park

| Corridor: NW 46 <sup>th</sup> Av                                                                                          | Segment: Adjacent to Jim Ward Commu                                                                                            |  |
|---------------------------------------------------------------------------------------------------------------------------|--------------------------------------------------------------------------------------------------------------------------------|--|
| Abutting Land Use:<br>Place of Worship; Community Center; Park; Single-family residential                                 | Observations / Missing Facilities:<br>• Pedestrian activity including nighttime activity • Several school bus st               |  |
| Significant Issue(s): <ul> <li>Crash history: nighttime crashes; Left turn collisions</li> <li>Traffic calming</li> </ul> | Bicyclists riding on sidewalks      Observed speeding     Neighborhood     Signalized crosswalk with low visibility crosswalks |  |

| # | Recommendation                                             | Timeframe   |             |
|---|------------------------------------------------------------|-------------|-------------|
| 1 | High-visibility Crosswalks with RRFB                       | < 2 years   |             |
| 2 | High-Visibility Crosswalks on all legs (inc. ped lighting) | < 2 years   |             |
| 3 | Quick Build Mini Roundabout                                | < 2 years   |             |
| 4 | Mini Roundabout ( <i>replace</i> #3)                       | 2 – 5 years | WART COMMAN |
| 5 | Chicane (Can be in multiple locations)                     | 2 – 5 years | Z           |
| 6 | Raised / High-visibility Crosswalk (replace #1 crosswalk)  | 2 – 5 years |             |
|   |                                                            |             | St<br>3     |

NW 46th Av