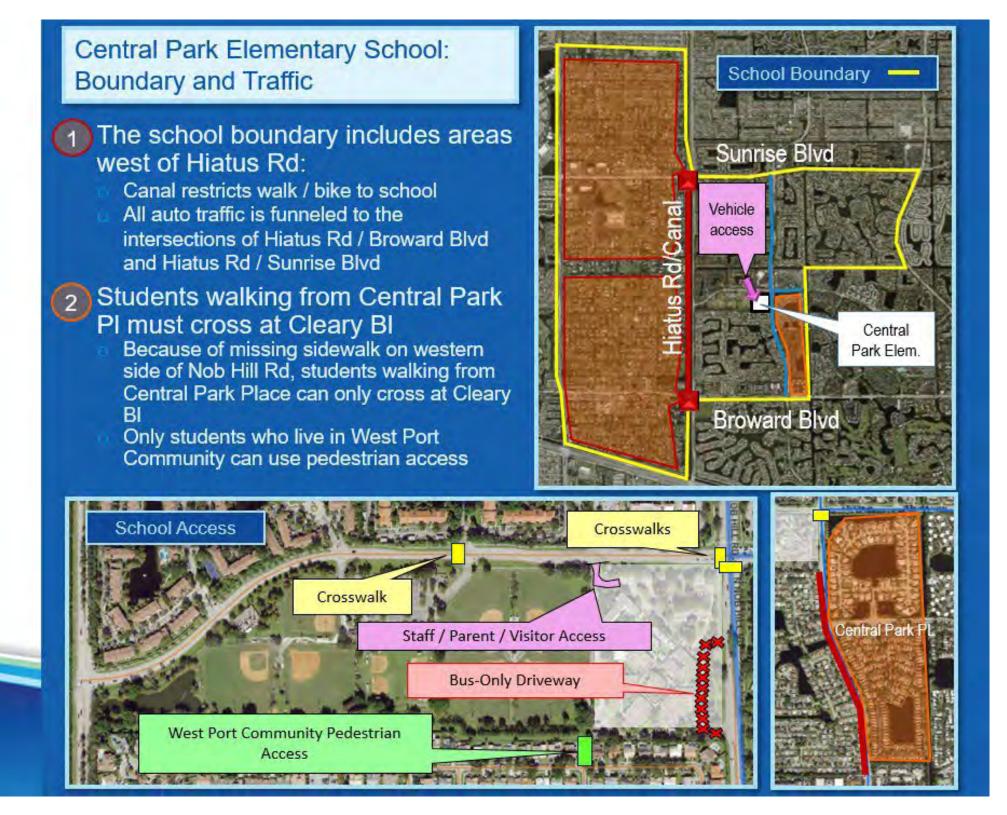

#### ern ROW

| Corridor: Nob Hill Road                                                                                                                                                        | Segment: Intersection at NW 6 <sup>th</sup> S                                                                                                                                                                                                                     |  |  |
|--------------------------------------------------------------------------------------------------------------------------------------------------------------------------------|-------------------------------------------------------------------------------------------------------------------------------------------------------------------------------------------------------------------------------------------------------------------|--|--|
| Abutting Land Use:<br>Single Family Residential                                                                                                                                | Observations / Missing Facilities:<br>• Span and Wire Traffic Signals                                                                                                                                                                                             |  |  |
| Significant Issue(s): <ul> <li>Crash history: rear end collisions, crashes at nighttime</li> <li>Improve / enhance pedestrian facilities</li> <li>Observed Speeding</li> </ul> | <ul> <li>No left turn signals on NW 6th St / Central Park PI</li> <li>No sidewalk on western side of Nob Hill Rd</li> <li>No sidewalk on southside of Central Park PI</li> <li>Low visibility crosswalks</li> <li>Curb ramps missing detectable vision</li> </ul> |  |  |

| # | Recommendation                                                           | Timeframe   |
|---|--------------------------------------------------------------------------|-------------|
| 1 | Refurbish pavement markings, upgrade curb ramps, add detectable warnings | < 2 years   |
| 2 | Add pedestrian scaled lighting (all 4 corners)                           | < 2 years   |
| 3 | Signage: Signalized intersection ahead                                   | < 2 years   |
| 4 | Upgrade span and wire to mast arms; Add left turn signals                | 2-5 years   |
| 5 | Refurbish pavement markings to high visibility / zebra stripe            | 2 – 5 years |