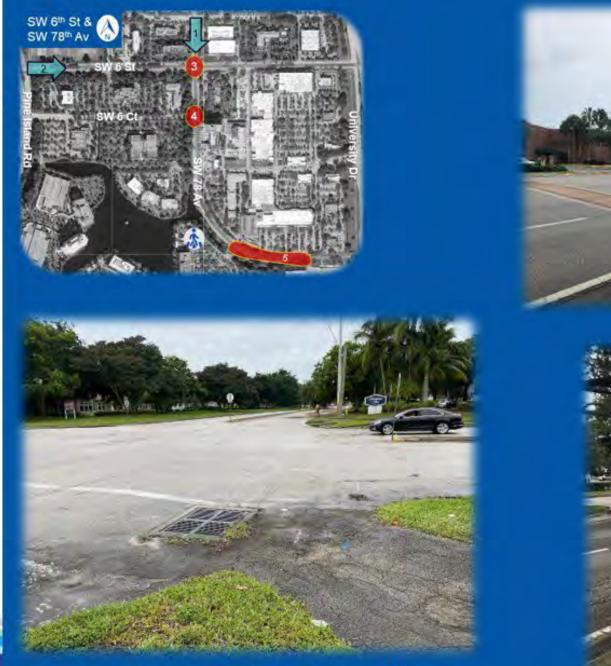

| Corridor: SW 6th St                                                                                                                                                                                                | Segment: Intersection @ SW 78th Av                                                                                                                                                                                                                                                                                                                                 |  |
|--------------------------------------------------------------------------------------------------------------------------------------------------------------------------------------------------------------------|--------------------------------------------------------------------------------------------------------------------------------------------------------------------------------------------------------------------------------------------------------------------------------------------------------------------------------------------------------------------|--|
| Abutting Land Use:<br>Office; Hotel                                                                                                                                                                                | Observations / Missing Facilities:<br>• No pedestrian-scale lighting • Minimal street lighting                                                                                                                                                                                                                                                                     |  |
| <ul> <li>Significant Issue(s):</li> <li>Crash history: left turn collisions &amp; nighttime crashes</li> <li>Improve pedestrian facilities to encourage multimodal travel throughout Midtown Plantation</li> </ul> | <ul> <li>No crosswalks</li> <li>Curb ramps in deteriorated condition</li> <li>No detectable warning surfaces</li> <li>Cut through traffic</li> <li>New residential development under construction</li> <li>Only intersection between University Dr &amp; Pine Island Rd</li> <li>Only public roadway access from north to south of SW 6<sup>th</sup> St</li> </ul> |  |