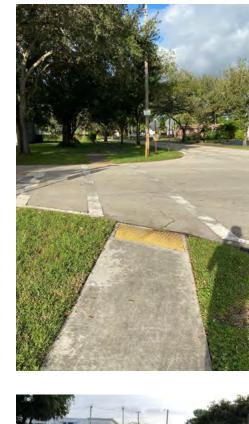

92

Δ

| Corridor: SW 6th St                                                                                                                                                                        | Segment: from Pine Island Rd to Univer                                                                                                                                                                                                                                                              |  |
|--------------------------------------------------------------------------------------------------------------------------------------------------------------------------------------------|-----------------------------------------------------------------------------------------------------------------------------------------------------------------------------------------------------------------------------------------------------------------------------------------------------|--|
| Abutting Land Use:<br>Park; Office; Hotel; Commercial / Retail                                                                                                                             | Observations / Missing Facilities:<br>• Sidewalks located directly at curb line or minimally set back                                                                                                                                                                                               |  |
| <ul> <li>Significant Issue(s):</li> <li>Crash history: left turn collisions</li> <li>Improve pedestrian facilities to encourage multimodal travel throughout Midtown Plantation</li> </ul> | <ul> <li>No pedestrian-scale lighting • Minimal street lighting</li> <li>No crosswalks • No detectable warning surfaces</li> <li>No pedestrian entry to Pine Island Park (all entrances are via parking le</li> <li>Cut through traffic • New residential development under construction</li> </ul> |  |