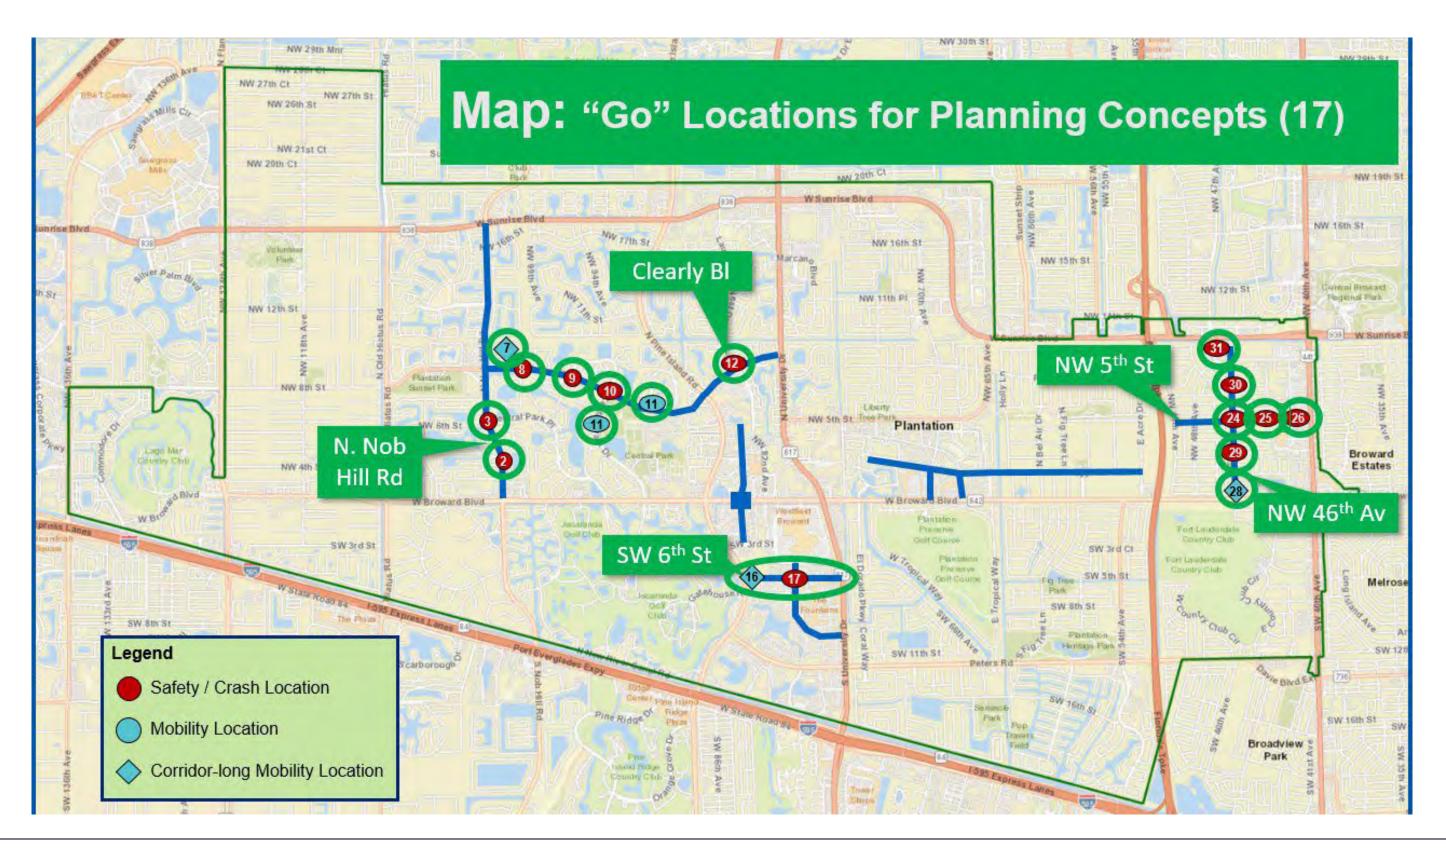

# **Improvements Examples**

High visibility crosswalks (with RRFB / Speed feedback signage / pedestrian signage / Detectable Warnings)

Raised Crosswalks (Mid-block / At intersections / 2-lane / Multilane)

# **Improvements Examples**

High visibility crosswalks (with RRFB or HAWK / Speed feedback signage / pedestrian signage / Detectable Warnings)

**Rectangular Rapid Flashing Beacon** 