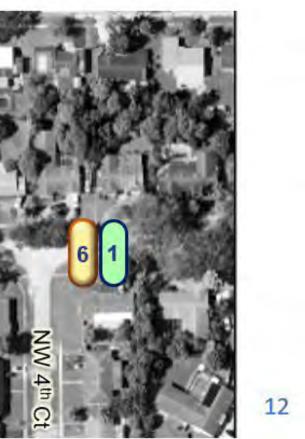

City of Plantation Multimodal Master Transportation Plan Technical Memo #1

| Corridor: NW 5 <sup>th</sup> St                                                                                                                   | Segment: Intersection @ NW 42 <sup>nd</sup> Av to                                                                                                                                                                                                        |  |  |
|---------------------------------------------------------------------------------------------------------------------------------------------------|----------------------------------------------------------------------------------------------------------------------------------------------------------------------------------------------------------------------------------------------------------|--|--|
| Abutting Land Use:<br>Multifamily residential; Office; Parking Lot                                                                                | Observations / Missing Facilities:<br>• Substandard wayfinding for walk to school Signalized intersection with<br>• Pedestrian activity for walking to / from BCT stops on US 441<br>• Bicyclists riding on sidewalks • Observed speeding • Neighborhood |  |  |
| Significant Issue(s): <ul> <li>Crash history: Left turn collisions</li> <li>Improve pedestrian facilities, including midblock crossing</li> </ul> |                                                                                                                                                                                                                                                          |  |  |

| # | Recommendation                                                          | Timeframe   |                           |
|---|-------------------------------------------------------------------------|-------------|---------------------------|
| 1 | High visibility crosswalks (including ped lighting) and signage updates | < 2 years   |                           |
| 2 | RRFB @ High-visibility Crosswalks                                       | < 2 years   |                           |
| 3 | Gateway signage                                                         | < 2 years   |                           |
| 4 | Pedestrian scaled lighting                                              | < 2 years   | and a second provide form |
| 5 | Chicane                                                                 | 2-5 years   |                           |
| 6 | Mid-Block / Raised Crosswalk (replace #2)                               | 2 – 5 years |                           |

#### o US 441

th low visibility crosswalks

d concern regarding cut through traffic

| _                                                                                                                                                                                                                                                                                                                                                                                                                                                                                                                                                                                                                                                                                                                                                                                                                                                                                                                                                                                                                                                                                                                                                                                                                                                                                                                                                                                                                                                                                                                                                                                                                                                                                                                                                                                                                                                                                                                                                                                                                                                                                                                              | rridor: NW 5 <sup>th</sup> St                              |             | Intersection @ NW 43rd Av 1                                                                                                                                                                                                           |  |
|--------------------------------------------------------------------------------------------------------------------------------------------------------------------------------------------------------------------------------------------------------------------------------------------------------------------------------------------------------------------------------------------------------------------------------------------------------------------------------------------------------------------------------------------------------------------------------------------------------------------------------------------------------------------------------------------------------------------------------------------------------------------------------------------------------------------------------------------------------------------------------------------------------------------------------------------------------------------------------------------------------------------------------------------------------------------------------------------------------------------------------------------------------------------------------------------------------------------------------------------------------------------------------------------------------------------------------------------------------------------------------------------------------------------------------------------------------------------------------------------------------------------------------------------------------------------------------------------------------------------------------------------------------------------------------------------------------------------------------------------------------------------------------------------------------------------------------------------------------------------------------------------------------------------------------------------------------------------------------------------------------------------------------------------------------------------------------------------------------------------------------|------------------------------------------------------------|-------------|---------------------------------------------------------------------------------------------------------------------------------------------------------------------------------------------------------------------------------------|--|
| Abutting Land Use:<br>Single-family residential<br>Significant Issue(s):<br>• Crash history: Turns into side streets<br>• Improve pedestrian facilities, slow traffic                                                                                                                                                                                                                                                                                                                                                                                                                                                                                                                                                                                                                                                                                                                                                                                                                                                                                                                                                                                                                                                                                                                                                                                                                                                                                                                                                                                                                                                                                                                                                                                                                                                                                                                                                                                                                                                                                                                                                          |                                                            |             | Observations / Missing Facilities:     Bicyclists riding on sidewalks • Observed speeding • Neighborhou     Walk to school along NW 43 <sup>rd</sup> Av • No pedestrian wayfinding to Sch     Several cul-de-sacs / turning movements |  |
|                                                                                                                                                                                                                                                                                                                                                                                                                                                                                                                                                                                                                                                                                                                                                                                                                                                                                                                                                                                                                                                                                                                                                                                                                                                                                                                                                                                                                                                                                                                                                                                                                                                                                                                                                                                                                                                                                                                                                                                                                                                                                                                                |                                                            |             |                                                                                                                                                                                                                                       |  |
| #                                                                                                                                                                                                                                                                                                                                                                                                                                                                                                                                                                                                                                                                                                                                                                                                                                                                                                                                                                                                                                                                                                                                                                                                                                                                                                                                                                                                                                                                                                                                                                                                                                                                                                                                                                                                                                                                                                                                                                                                                                                                                                                              | Recommendation                                             | Timeframe   |                                                                                                                                                                                                                                       |  |
| 1                                                                                                                                                                                                                                                                                                                                                                                                                                                                                                                                                                                                                                                                                                                                                                                                                                                                                                                                                                                                                                                                                                                                                                                                                                                                                                                                                                                                                                                                                                                                                                                                                                                                                                                                                                                                                                                                                                                                                                                                                                                                                                                              | Speed Feedback Signs                                       | < 2 years   |                                                                                                                                                                                                                                       |  |
| 2                                                                                                                                                                                                                                                                                                                                                                                                                                                                                                                                                                                                                                                                                                                                                                                                                                                                                                                                                                                                                                                                                                                                                                                                                                                                                                                                                                                                                                                                                                                                                                                                                                                                                                                                                                                                                                                                                                                                                                                                                                                                                                                              | Tighten intersection radii + refurbish pavement markings   | < 2 years   |                                                                                                                                                                                                                                       |  |
| 3                                                                                                                                                                                                                                                                                                                                                                                                                                                                                                                                                                                                                                                                                                                                                                                                                                                                                                                                                                                                                                                                                                                                                                                                                                                                                                                                                                                                                                                                                                                                                                                                                                                                                                                                                                                                                                                                                                                                                                                                                                                                                                                              | Speed Table (raised)                                       | < 2 years   |                                                                                                                                                                                                                                       |  |
| 4                                                                                                                                                                                                                                                                                                                                                                                                                                                                                                                                                                                                                                                                                                                                                                                                                                                                                                                                                                                                                                                                                                                                                                                                                                                                                                                                                                                                                                                                                                                                                                                                                                                                                                                                                                                                                                                                                                                                                                                                                                                                                                                              | High-Visibility Crosswalks on all legs (inc. ped lighting) | < 2 years   |                                                                                                                                                                                                                                       |  |
| 5                                                                                                                                                                                                                                                                                                                                                                                                                                                                                                                                                                                                                                                                                                                                                                                                                                                                                                                                                                                                                                                                                                                                                                                                                                                                                                                                                                                                                                                                                                                                                                                                                                                                                                                                                                                                                                                                                                                                                                                                                                                                                                                              | Quick Build Mini Roundabout                                | < 2 years   |                                                                                                                                                                                                                                       |  |
| 6                                                                                                                                                                                                                                                                                                                                                                                                                                                                                                                                                                                                                                                                                                                                                                                                                                                                                                                                                                                                                                                                                                                                                                                                                                                                                                                                                                                                                                                                                                                                                                                                                                                                                                                                                                                                                                                                                                                                                                                                                                                                                                                              | Chicane                                                    | 2 – 5 years | Land and a start                                                                                                                                                                                                                      |  |
| 7                                                                                                                                                                                                                                                                                                                                                                                                                                                                                                                                                                                                                                                                                                                                                                                                                                                                                                                                                                                                                                                                                                                                                                                                                                                                                                                                                                                                                                                                                                                                                                                                                                                                                                                                                                                                                                                                                                                                                                                                                                                                                                                              | Mini Roundabout (replace #5)                               | 2 – 5 years |                                                                                                                                                                                                                                       |  |
| A DESCRIPTION OF THE PARTY OF T |                                                            |             | NW 5 <sup>th</sup> St                                                                                                                                                                                                                 |  |