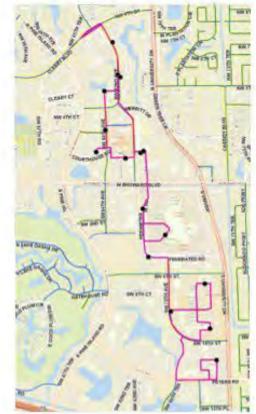

### Short-term Improvements for 17 "Go" Locations

- N. Nob Hill Rd (2)
  - 1. Intersection @ NW 4th Court
  - 2. Intersection @ NW 6th St / Central Park PI
- Cleary BI (6)
  - 1. Intersection @ East entrance to Publix shopping center
  - 2. Intersection @ Central Park Place N
  - 3. Intersection @ Central Park Drive
  - 4. Entrances to Central Park (Central Park Dr & NW 91st Av)
  - 5. Multi-block from Lauderdale West Dr to American Exp Way
  - 6. Multi-block from Nob Hill Rd to University Dr

- Midtown (2)
  - 1. SW 6th St from Pine Island Rd to University Dr
  - 2. Intersection @ SW 6th St & SW 78th Av
- NW 5th St (3)
  - 1. Intersection @ NW 46 Av
  - 2. Multi-block from NW 45 Ter to NW 43 Av
  - Multi-block from NW 42 Av to US 441
- NW 46th St (4)
  - 1. Multi-block from Broward BI to NW 9th Ct / Canal
  - Multi-block from NW 3rd St to NW 4th Ct.
  - 3. Intersection @ NW 6th Ct
  - 4. Multi-block of NW 47th Av, NW 9 Ct, and NW 9 Dr