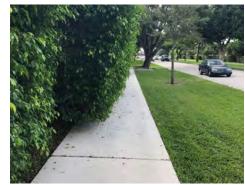

#### ern ROW

| Corridor: Nob Hill Road                                                                                                                                                        | Segment: Intersection at NW 6 <sup>th</sup> S                                                                                                                                                                                                                     |  |  |
|--------------------------------------------------------------------------------------------------------------------------------------------------------------------------------|-------------------------------------------------------------------------------------------------------------------------------------------------------------------------------------------------------------------------------------------------------------------|--|--|
| Abutting Land Use:<br>Single Family Residential                                                                                                                                | Observations / Missing Facilities:<br>• Span and Wire Traffic Signals                                                                                                                                                                                             |  |  |
| Significant Issue(s): <ul> <li>Crash history: rear end collisions, crashes at nighttime</li> <li>Improve / enhance pedestrian facilities</li> <li>Observed Speeding</li> </ul> | <ul> <li>No left turn signals on NW 6th St / Central Park PI</li> <li>No sidewalk on western side of Nob Hill Rd</li> <li>No sidewalk on southside of Central Park PI</li> <li>Low visibility crosswalks</li> <li>Curb ramps missing detectable vision</li> </ul> |  |  |

| # | Recommendation                                                           | Timeframe   |
|---|--------------------------------------------------------------------------|-------------|
| 1 | Refurbish pavement markings, upgrade curb ramps, add detectable warnings | < 2 years   |
| 2 | Add pedestrian scaled lighting (all 4 corners)                           | < 2 years   |
| 3 | Signage: Signalized intersection ahead                                   | < 2 years   |
| 4 | Upgrade span and wire to mast arms; Add left turn signals                | 2-5 years   |
| 5 | Refurbish pavement markings to high visibility / zebra stripe            | 2 – 5 years |