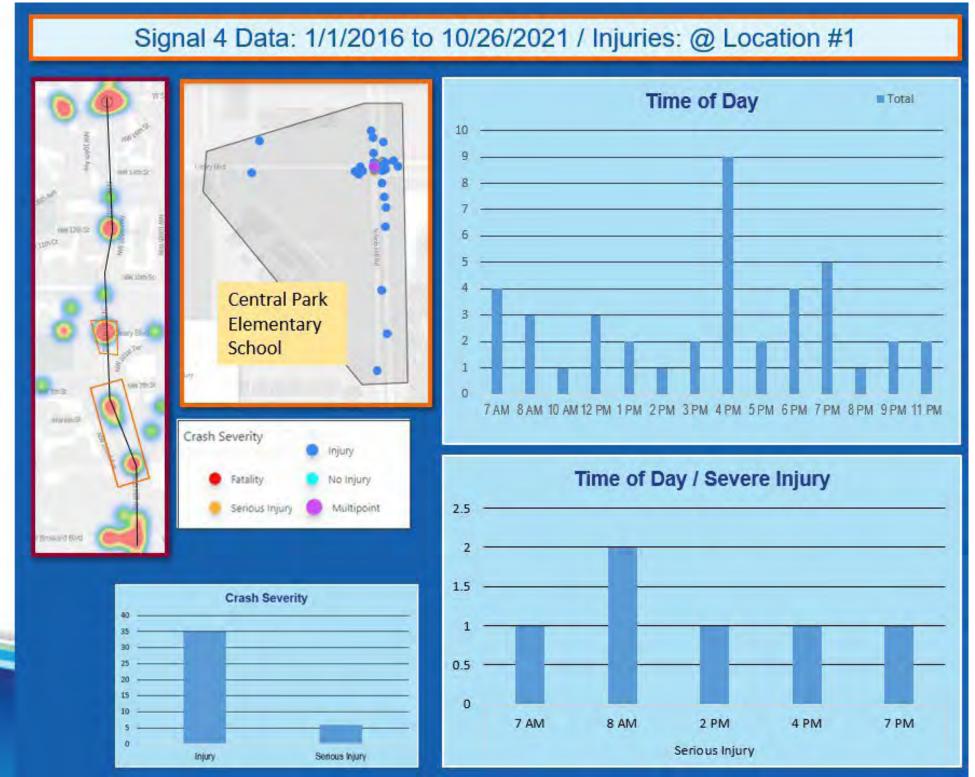

# **Improvements Examples**

Chicanes (Retrofit / Commercial area)

Median diverter

8

| Corridor: Nob Hill Road                                                                                                                                                        | Segment: Intersection at NW 4 <sup>th</sup> (                                                                                              |  |  |
|--------------------------------------------------------------------------------------------------------------------------------------------------------------------------------|--------------------------------------------------------------------------------------------------------------------------------------------|--|--|
| Abutting Land Use:<br>Single Family Residential                                                                                                                                | Observations / Missing Facilities:     Unsignalized T-Intersection • All turn movements allowed                                            |  |  |
| Significant Issue(s): <ul> <li>Crash history: NB left turn into neighborhood and rear end</li> <li>Missing pedestrian access to sidewalk on eastside of Nob Hill Rd</li> </ul> | <ul> <li>No southbound U-turn storage area</li> <li>No pedestrian facilities or lighting</li> <li>No crosswalk over Nob Hill Rd</li> </ul> |  |  |

Observed Speeding

| # | Recommendation                                                                                                       | Timeframe   |
|---|----------------------------------------------------------------------------------------------------------------------|-------------|
| 1 | Extend neighborhood sidewalks east                                                                                   | < 2 years   |
| 2 | Crosswalk over NW 4th Ct                                                                                             | < 2 years   |
| 3 | Directional Median / Left turns prohibited from NW 4 <sup>th</sup> Ct (NW 4 <sup>th</sup> Ct becomes right-out only) | 2 – 5 years |
| 4 | Extend sidewalk + Mid-block / High-visibility Crosswalk<br>with HAWK signal & Ped scale lighting                     | 2 – 5 years |

#### ern ROW

| Corridor: Nob Hill Road                                                                                                                                                        | Segment: Intersection at NW 6 <sup>th</sup> S                                                                                                                                                                                                                     |  |  |
|--------------------------------------------------------------------------------------------------------------------------------------------------------------------------------|-------------------------------------------------------------------------------------------------------------------------------------------------------------------------------------------------------------------------------------------------------------------|--|--|
| Abutting Land Use:<br>Single Family Residential                                                                                                                                | Observations / Missing Facilities:<br>• Span and Wire Traffic Signals                                                                                                                                                                                             |  |  |
| Significant Issue(s): <ul> <li>Crash history: rear end collisions, crashes at nighttime</li> <li>Improve / enhance pedestrian facilities</li> <li>Observed Speeding</li> </ul> | <ul> <li>No left turn signals on NW 6th St / Central Park PI</li> <li>No sidewalk on western side of Nob Hill Rd</li> <li>No sidewalk on southside of Central Park PI</li> <li>Low visibility crosswalks</li> <li>Curb ramps missing detectable vision</li> </ul> |  |  |

| # | Recommendation                                                           | Timeframe   |
|---|--------------------------------------------------------------------------|-------------|
| 1 | Refurbish pavement markings, upgrade curb ramps, add detectable warnings | < 2 years   |
| 2 | Add pedestrian scaled lighting (all 4 corners)                           | < 2 years   |
| 3 | Signage: Signalized intersection ahead                                   | < 2 years   |
| 4 | Upgrade span and wire to mast arms; Add left turn signals                | 2-5 years   |
| 5 | Refurbish pavement markings to high visibility / zebra stripe            | 2 – 5 years |