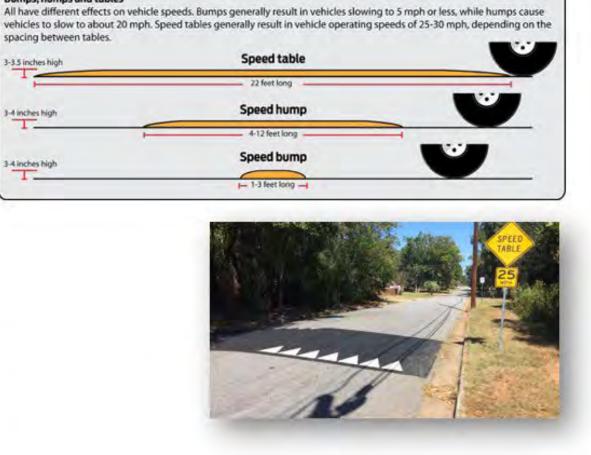

#### Speed Table

#### Bumps, humps and tables

spacing between tables.

| 3-3.5 inches high | Speed table      |
|-------------------|------------------|
|                   | 22 feet long     |
| 3-4 inches high   | Speed hump       |
|                   | 4-12 feet long - |
| 3-4 inches high   | Speed bump       |
| +                 | H 1-3 feet long  |