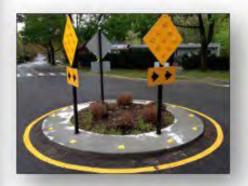

# **Improvements Examples**

Mini-Roundabouts (neighborhood, highly-reflective, quick-build, and raised crosswalks)

#### Roundabout (3-legged)