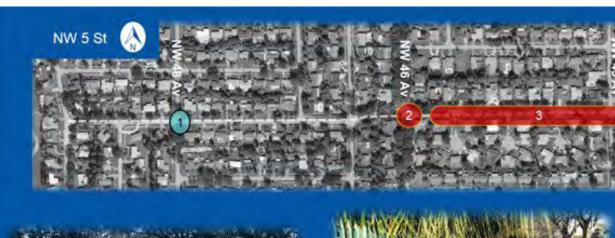

City of Plantation Multimodal Master Transportation Plan Technical Memo #1

| Corridor: NW 5 <sup>th</sup> St                                                                                                                   | Segment: Intersection @ NW 42 <sup>nd</sup> Av to                                                                                                                                                                                                        |  |  |
|---------------------------------------------------------------------------------------------------------------------------------------------------|----------------------------------------------------------------------------------------------------------------------------------------------------------------------------------------------------------------------------------------------------------|--|--|
| Abutting Land Use:<br>Multifamily residential; Office; Parking Lot                                                                                | Observations / Missing Facilities:<br>• Substandard wayfinding for walk to school Signalized intersection with<br>• Pedestrian activity for walking to / from BCT stops on US 441<br>• Bicyclists riding on sidewalks • Observed speeding • Neighborhood |  |  |
| Significant Issue(s): <ul> <li>Crash history: Left turn collisions</li> <li>Improve pedestrian facilities, including midblock crossing</li> </ul> |                                                                                                                                                                                                                                                          |  |  |

| # | Recommendation                                                          | Timeframe   |                           |
|---|-------------------------------------------------------------------------|-------------|---------------------------|
| 1 | High visibility crosswalks (including ped lighting) and signage updates | < 2 years   |                           |
| 2 | RRFB @ High-visibility Crosswalks                                       | < 2 years   |                           |
| 3 | Gateway signage                                                         | < 2 years   |                           |
| 4 | Pedestrian scaled lighting                                              | < 2 years   | and a second provide form |
| 5 | Chicane                                                                 | 2-5 years   |                           |
| 6 | Mid-Block / Raised Crosswalk (replace #2)                               | 2 – 5 years |                           |

#### o US 441

th low visibility crosswalks

d concern regarding cut through traffic

| _                                                                                                                                                                                                                                                                                                                                                                                                                                                                                                                                                                                                                                                                                                                                                                                                                                                                                                                                                                                                                                                                                                                                                                                                                                                                                                                                                                                                                                                                                                                                                                                                                                                                                                                                                                                                                                                                                                                                                                                                                                                                                                                              | rridor: NW 5 <sup>th</sup> St                              |             | Intersection @ NW 43rd Av 1                                                                                                                                                                                                           |  |
|--------------------------------------------------------------------------------------------------------------------------------------------------------------------------------------------------------------------------------------------------------------------------------------------------------------------------------------------------------------------------------------------------------------------------------------------------------------------------------------------------------------------------------------------------------------------------------------------------------------------------------------------------------------------------------------------------------------------------------------------------------------------------------------------------------------------------------------------------------------------------------------------------------------------------------------------------------------------------------------------------------------------------------------------------------------------------------------------------------------------------------------------------------------------------------------------------------------------------------------------------------------------------------------------------------------------------------------------------------------------------------------------------------------------------------------------------------------------------------------------------------------------------------------------------------------------------------------------------------------------------------------------------------------------------------------------------------------------------------------------------------------------------------------------------------------------------------------------------------------------------------------------------------------------------------------------------------------------------------------------------------------------------------------------------------------------------------------------------------------------------------|------------------------------------------------------------|-------------|---------------------------------------------------------------------------------------------------------------------------------------------------------------------------------------------------------------------------------------|--|
| Abutting Land Use:<br>Single-family residential<br>Significant Issue(s):<br>• Crash history: Turns into side streets<br>• Improve pedestrian facilities, slow traffic                                                                                                                                                                                                                                                                                                                                                                                                                                                                                                                                                                                                                                                                                                                                                                                                                                                                                                                                                                                                                                                                                                                                                                                                                                                                                                                                                                                                                                                                                                                                                                                                                                                                                                                                                                                                                                                                                                                                                          |                                                            |             | Observations / Missing Facilities:     Bicyclists riding on sidewalks • Observed speeding • Neighborhou     Walk to school along NW 43 <sup>rd</sup> Av • No pedestrian wayfinding to Sch     Several cul-de-sacs / turning movements |  |
|                                                                                                                                                                                                                                                                                                                                                                                                                                                                                                                                                                                                                                                                                                                                                                                                                                                                                                                                                                                                                                                                                                                                                                                                                                                                                                                                                                                                                                                                                                                                                                                                                                                                                                                                                                                                                                                                                                                                                                                                                                                                                                                                |                                                            |             |                                                                                                                                                                                                                                       |  |
| #                                                                                                                                                                                                                                                                                                                                                                                                                                                                                                                                                                                                                                                                                                                                                                                                                                                                                                                                                                                                                                                                                                                                                                                                                                                                                                                                                                                                                                                                                                                                                                                                                                                                                                                                                                                                                                                                                                                                                                                                                                                                                                                              | Recommendation                                             | Timeframe   |                                                                                                                                                                                                                                       |  |
| 1                                                                                                                                                                                                                                                                                                                                                                                                                                                                                                                                                                                                                                                                                                                                                                                                                                                                                                                                                                                                                                                                                                                                                                                                                                                                                                                                                                                                                                                                                                                                                                                                                                                                                                                                                                                                                                                                                                                                                                                                                                                                                                                              | Speed Feedback Signs                                       | < 2 years   |                                                                                                                                                                                                                                       |  |
| 2                                                                                                                                                                                                                                                                                                                                                                                                                                                                                                                                                                                                                                                                                                                                                                                                                                                                                                                                                                                                                                                                                                                                                                                                                                                                                                                                                                                                                                                                                                                                                                                                                                                                                                                                                                                                                                                                                                                                                                                                                                                                                                                              | Tighten intersection radii + refurbish pavement markings   | < 2 years   |                                                                                                                                                                                                                                       |  |
| 3                                                                                                                                                                                                                                                                                                                                                                                                                                                                                                                                                                                                                                                                                                                                                                                                                                                                                                                                                                                                                                                                                                                                                                                                                                                                                                                                                                                                                                                                                                                                                                                                                                                                                                                                                                                                                                                                                                                                                                                                                                                                                                                              | Speed Table (raised)                                       | < 2 years   |                                                                                                                                                                                                                                       |  |
| 4                                                                                                                                                                                                                                                                                                                                                                                                                                                                                                                                                                                                                                                                                                                                                                                                                                                                                                                                                                                                                                                                                                                                                                                                                                                                                                                                                                                                                                                                                                                                                                                                                                                                                                                                                                                                                                                                                                                                                                                                                                                                                                                              | High-Visibility Crosswalks on all legs (inc. ped lighting) | < 2 years   |                                                                                                                                                                                                                                       |  |
| 5                                                                                                                                                                                                                                                                                                                                                                                                                                                                                                                                                                                                                                                                                                                                                                                                                                                                                                                                                                                                                                                                                                                                                                                                                                                                                                                                                                                                                                                                                                                                                                                                                                                                                                                                                                                                                                                                                                                                                                                                                                                                                                                              | Quick Build Mini Roundabout                                | < 2 years   |                                                                                                                                                                                                                                       |  |
| 6                                                                                                                                                                                                                                                                                                                                                                                                                                                                                                                                                                                                                                                                                                                                                                                                                                                                                                                                                                                                                                                                                                                                                                                                                                                                                                                                                                                                                                                                                                                                                                                                                                                                                                                                                                                                                                                                                                                                                                                                                                                                                                                              | Chicane                                                    | 2 – 5 years | Land and a start                                                                                                                                                                                                                      |  |
| 7                                                                                                                                                                                                                                                                                                                                                                                                                                                                                                                                                                                                                                                                                                                                                                                                                                                                                                                                                                                                                                                                                                                                                                                                                                                                                                                                                                                                                                                                                                                                                                                                                                                                                                                                                                                                                                                                                                                                                                                                                                                                                                                              | Mini Roundabout (replace #5)                               | 2 – 5 years |                                                                                                                                                                                                                                       |  |
| A DESCRIPTION OF THE PARTY OF T |                                                            |             | NW 5 <sup>th</sup> St                                                                                                                                                                                                                 |  |