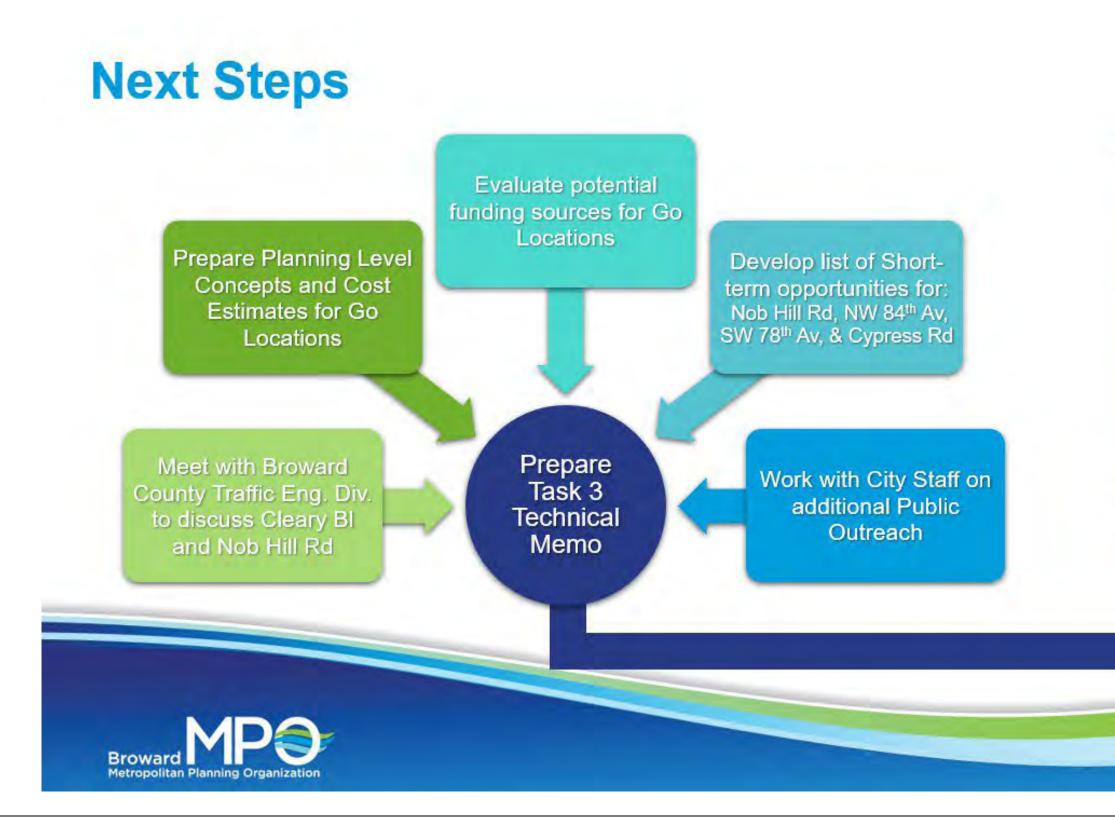

#### Kick Off Task 4 Mid & Long-Term Improvements

BrowardMPO.org

Move People & Goods | Create Jobs | Strengthen Communities

### Agenda

• Go

No Go

Next Steps

or

- Quick overview of project status
- Improvements examples
- Short-term Improvements Recommendations for 17 "Go" Locations

Evaluate potential funding sources for Go Locations

Develop list of Short-term opportunities