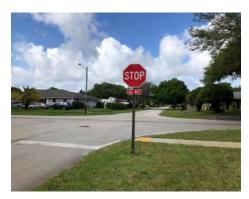

City of Plantation Multimodal Master Transportation Plan Technical Memo #1

| Corridor: NW 5 <sup>th</sup> St                                                                                                                   | Segment: Intersection @ NW 42 <sup>nd</sup> Av to                                                                                                                                                                                                        |  |  |
|---------------------------------------------------------------------------------------------------------------------------------------------------|----------------------------------------------------------------------------------------------------------------------------------------------------------------------------------------------------------------------------------------------------------|--|--|
| Abutting Land Use:<br>Multifamily residential; Office; Parking Lot                                                                                | Observations / Missing Facilities:<br>• Substandard wayfinding for walk to school Signalized intersection with<br>• Pedestrian activity for walking to / from BCT stops on US 441<br>• Bicyclists riding on sidewalks • Observed speeding • Neighborhood |  |  |
| Significant Issue(s): <ul> <li>Crash history: Left turn collisions</li> <li>Improve pedestrian facilities, including midblock crossing</li> </ul> |                                                                                                                                                                                                                                                          |  |  |