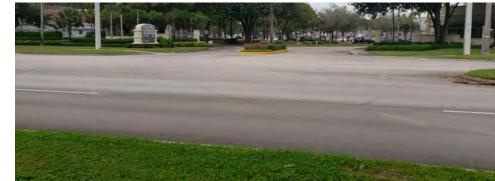

# **Improvements Examples**

Chicanes (Retrofit / Commercial area)

Median diverter

8

| Corridor: Nob Hill Road                                                                                                                                                        | Segment: Intersection at NW 4 <sup>th</sup> (                                                                                              |  |  |
|--------------------------------------------------------------------------------------------------------------------------------------------------------------------------------|--------------------------------------------------------------------------------------------------------------------------------------------|--|--|
| Abutting Land Use:<br>Single Family Residential                                                                                                                                | Observations / Missing Facilities:     Unsignalized T-Intersection • All turn movements allowed                                            |  |  |
| Significant Issue(s): <ul> <li>Crash history: NB left turn into neighborhood and rear end</li> <li>Missing pedestrian access to sidewalk on eastside of Nob Hill Rd</li> </ul> | <ul> <li>No southbound U-turn storage area</li> <li>No pedestrian facilities or lighting</li> <li>No crosswalk over Nob Hill Rd</li> </ul> |  |  |

Observed Speeding

| # | Recommendation                                                                                                       | Timeframe   |
|---|----------------------------------------------------------------------------------------------------------------------|-------------|
| 1 | Extend neighborhood sidewalks east                                                                                   | < 2 years   |
| 2 | Crosswalk over NW 4th Ct                                                                                             | < 2 years   |
| 3 | Directional Median / Left turns prohibited from NW 4 <sup>th</sup> Ct (NW 4 <sup>th</sup> Ct becomes right-out only) | 2 – 5 years |
| 4 | Extend sidewalk + Mid-block / High-visibility Crosswalk<br>with HAWK signal & Ped scale lighting                     | 2 – 5 years |