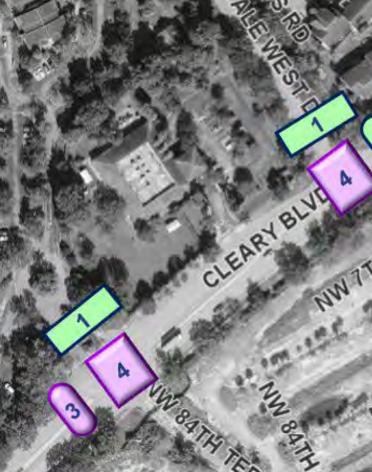

# Next Page

10 ft

Sidewalk

4 ft

Lanp

5ft

bike

lane

plant

area

11 ft

Drive Lane

12 ft

Center Turn Lane

|     | Timeframe   |
|-----|-------------|
| ngs | < 2 years   |
|     | 2-5 years   |
|     | 2-5 years   |
|     | 2 – 5 years |

4ft

Lanp

5ft

bike

lane

plant

area

11 ft

Drive Lane