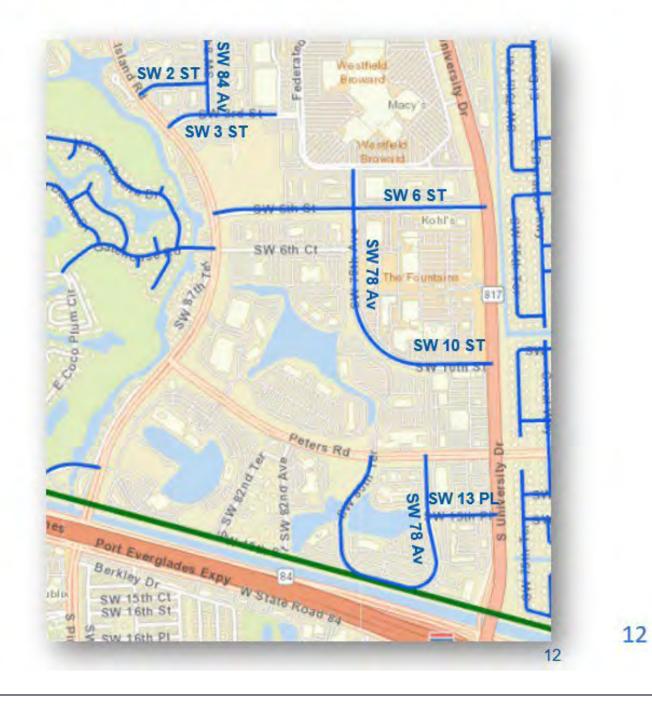

92

Δ

| Corridor: SW 6th St                                                                                                                                                                        | Segment: from Pine Island Rd to Univer                                                                                                                                                                                                                                                              |  |
|--------------------------------------------------------------------------------------------------------------------------------------------------------------------------------------------|-----------------------------------------------------------------------------------------------------------------------------------------------------------------------------------------------------------------------------------------------------------------------------------------------------|--|
| Abutting Land Use:<br>Park; Office; Hotel; Commercial / Retail                                                                                                                             | Observations / Missing Facilities:<br>• Sidewalks located directly at curb line or minimally set back                                                                                                                                                                                               |  |
| <ul> <li>Significant Issue(s):</li> <li>Crash history: left turn collisions</li> <li>Improve pedestrian facilities to encourage multimodal travel throughout Midtown Plantation</li> </ul> | <ul> <li>No pedestrian-scale lighting • Minimal street lighting</li> <li>No crosswalks • No detectable warning surfaces</li> <li>No pedestrian entry to Pine Island Park (all entrances are via parking le</li> <li>Cut through traffic • New residential development under construction</li> </ul> |  |

| Corridor: SW 6th St                                                                                                                                                                                                | Segment: Intersection @ SW 78th Av                                                                                                                                                                                                                                                                                                                                 |  |
|--------------------------------------------------------------------------------------------------------------------------------------------------------------------------------------------------------------------|--------------------------------------------------------------------------------------------------------------------------------------------------------------------------------------------------------------------------------------------------------------------------------------------------------------------------------------------------------------------|--|
| Abutting Land Use:<br>Office; Hotel                                                                                                                                                                                | Observations / Missing Facilities:<br>• No pedestrian-scale lighting • Minimal street lighting                                                                                                                                                                                                                                                                     |  |
| <ul> <li>Significant Issue(s):</li> <li>Crash history: left turn collisions &amp; nighttime crashes</li> <li>Improve pedestrian facilities to encourage multimodal travel throughout Midtown Plantation</li> </ul> | <ul> <li>No crosswalks</li> <li>Curb ramps in deteriorated condition</li> <li>No detectable warning surfaces</li> <li>Cut through traffic</li> <li>New residential development under construction</li> <li>Only intersection between University Dr &amp; Pine Island Rd</li> <li>Only public roadway access from north to south of SW 6<sup>th</sup> St</li> </ul> |  |