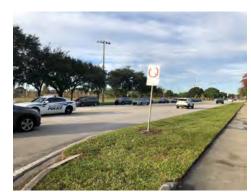

92

Δ

| Corridor: SW 6th St                                                                                                                                                                        | Segment: from Pine Island Rd to Univer                                                                                                                                                                                                                                                              |  |
|--------------------------------------------------------------------------------------------------------------------------------------------------------------------------------------------|-----------------------------------------------------------------------------------------------------------------------------------------------------------------------------------------------------------------------------------------------------------------------------------------------------|--|
| Abutting Land Use:<br>Park; Office; Hotel; Commercial / Retail                                                                                                                             | Observations / Missing Facilities:<br>• Sidewalks located directly at curb line or minimally set back                                                                                                                                                                                               |  |
| <ul> <li>Significant Issue(s):</li> <li>Crash history: left turn collisions</li> <li>Improve pedestrian facilities to encourage multimodal travel throughout Midtown Plantation</li> </ul> | <ul> <li>No pedestrian-scale lighting • Minimal street lighting</li> <li>No crosswalks • No detectable warning surfaces</li> <li>No pedestrian entry to Pine Island Park (all entrances are via parking le</li> <li>Cut through traffic • New residential development under construction</li> </ul> |  |

| Corridor: SW 6th St                                                                                                                                                                                                | Segment: Intersection @ SW 78th Av                                                                                                                                                                                                                                                                                                                                 |  |
|--------------------------------------------------------------------------------------------------------------------------------------------------------------------------------------------------------------------|--------------------------------------------------------------------------------------------------------------------------------------------------------------------------------------------------------------------------------------------------------------------------------------------------------------------------------------------------------------------|--|
| Abutting Land Use:<br>Office; Hotel                                                                                                                                                                                | Observations / Missing Facilities:<br>• No pedestrian-scale lighting • Minimal street lighting                                                                                                                                                                                                                                                                     |  |
| <ul> <li>Significant Issue(s):</li> <li>Crash history: left turn collisions &amp; nighttime crashes</li> <li>Improve pedestrian facilities to encourage multimodal travel throughout Midtown Plantation</li> </ul> | <ul> <li>No crosswalks</li> <li>Curb ramps in deteriorated condition</li> <li>No detectable warning surfaces</li> <li>Cut through traffic</li> <li>New residential development under construction</li> <li>Only intersection between University Dr &amp; Pine Island Rd</li> <li>Only public roadway access from north to south of SW 6<sup>th</sup> St</li> </ul> |  |