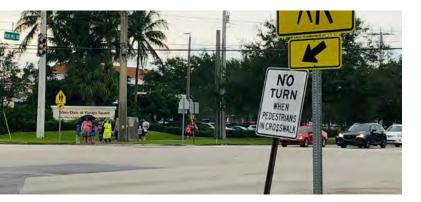

City of Plantation Multimodal Master Transportation Plan Technical Memo #1

| Corridor: NW 5 <sup>th</sup> St                                                                                                                   | Segment: Intersection @ NW 42 <sup>nd</sup> Av to                                                                                                                                                                                                        |  |  |
|---------------------------------------------------------------------------------------------------------------------------------------------------|----------------------------------------------------------------------------------------------------------------------------------------------------------------------------------------------------------------------------------------------------------|--|--|
| Abutting Land Use:<br>Multifamily residential; Office; Parking Lot                                                                                | Observations / Missing Facilities:<br>• Substandard wayfinding for walk to school Signalized intersection with<br>• Pedestrian activity for walking to / from BCT stops on US 441<br>• Bicyclists riding on sidewalks • Observed speeding • Neighborhood |  |  |
| Significant Issue(s): <ul> <li>Crash history: Left turn collisions</li> <li>Improve pedestrian facilities, including midblock crossing</li> </ul> |                                                                                                                                                                                                                                                          |  |  |

#### o US 441

th low visibility crosswalks

d concern regarding cut through traffic

| _                                                                                                                                                                                                                                                                                                                                                                                                                                                                                                                                                                                                                                                                                                                                                                                                                                                                                                                                                                                                                                                                                                                                                                                                                                                                                                                                                                                                                                                                                                                                                                                                                                                                                                                                                                                                                                                                                                                                                                                                                                                                                                                              | rridor: NW 5 <sup>th</sup> St                              |             | Intersection @ NW 43rd Av 1                                                                                                                                                                                                           |  |
|--------------------------------------------------------------------------------------------------------------------------------------------------------------------------------------------------------------------------------------------------------------------------------------------------------------------------------------------------------------------------------------------------------------------------------------------------------------------------------------------------------------------------------------------------------------------------------------------------------------------------------------------------------------------------------------------------------------------------------------------------------------------------------------------------------------------------------------------------------------------------------------------------------------------------------------------------------------------------------------------------------------------------------------------------------------------------------------------------------------------------------------------------------------------------------------------------------------------------------------------------------------------------------------------------------------------------------------------------------------------------------------------------------------------------------------------------------------------------------------------------------------------------------------------------------------------------------------------------------------------------------------------------------------------------------------------------------------------------------------------------------------------------------------------------------------------------------------------------------------------------------------------------------------------------------------------------------------------------------------------------------------------------------------------------------------------------------------------------------------------------------|------------------------------------------------------------|-------------|---------------------------------------------------------------------------------------------------------------------------------------------------------------------------------------------------------------------------------------|--|
| Abutting Land Use:<br>Single-family residential<br>Significant Issue(s):<br>• Crash history: Turns into side streets<br>• Improve pedestrian facilities, slow traffic                                                                                                                                                                                                                                                                                                                                                                                                                                                                                                                                                                                                                                                                                                                                                                                                                                                                                                                                                                                                                                                                                                                                                                                                                                                                                                                                                                                                                                                                                                                                                                                                                                                                                                                                                                                                                                                                                                                                                          |                                                            |             | Observations / Missing Facilities:     Bicyclists riding on sidewalks • Observed speeding • Neighborhou     Walk to school along NW 43 <sup>rd</sup> Av • No pedestrian wayfinding to Sch     Several cul-de-sacs / turning movements |  |
|                                                                                                                                                                                                                                                                                                                                                                                                                                                                                                                                                                                                                                                                                                                                                                                                                                                                                                                                                                                                                                                                                                                                                                                                                                                                                                                                                                                                                                                                                                                                                                                                                                                                                                                                                                                                                                                                                                                                                                                                                                                                                                                                |                                                            |             |                                                                                                                                                                                                                                       |  |
| #                                                                                                                                                                                                                                                                                                                                                                                                                                                                                                                                                                                                                                                                                                                                                                                                                                                                                                                                                                                                                                                                                                                                                                                                                                                                                                                                                                                                                                                                                                                                                                                                                                                                                                                                                                                                                                                                                                                                                                                                                                                                                                                              | Recommendation                                             | Timeframe   |                                                                                                                                                                                                                                       |  |
| 1                                                                                                                                                                                                                                                                                                                                                                                                                                                                                                                                                                                                                                                                                                                                                                                                                                                                                                                                                                                                                                                                                                                                                                                                                                                                                                                                                                                                                                                                                                                                                                                                                                                                                                                                                                                                                                                                                                                                                                                                                                                                                                                              | Speed Feedback Signs                                       | < 2 years   |                                                                                                                                                                                                                                       |  |
| 2                                                                                                                                                                                                                                                                                                                                                                                                                                                                                                                                                                                                                                                                                                                                                                                                                                                                                                                                                                                                                                                                                                                                                                                                                                                                                                                                                                                                                                                                                                                                                                                                                                                                                                                                                                                                                                                                                                                                                                                                                                                                                                                              | Tighten intersection radii + refurbish pavement markings   | < 2 years   |                                                                                                                                                                                                                                       |  |
| 3                                                                                                                                                                                                                                                                                                                                                                                                                                                                                                                                                                                                                                                                                                                                                                                                                                                                                                                                                                                                                                                                                                                                                                                                                                                                                                                                                                                                                                                                                                                                                                                                                                                                                                                                                                                                                                                                                                                                                                                                                                                                                                                              | Speed Table (raised)                                       | < 2 years   |                                                                                                                                                                                                                                       |  |
| 4                                                                                                                                                                                                                                                                                                                                                                                                                                                                                                                                                                                                                                                                                                                                                                                                                                                                                                                                                                                                                                                                                                                                                                                                                                                                                                                                                                                                                                                                                                                                                                                                                                                                                                                                                                                                                                                                                                                                                                                                                                                                                                                              | High-Visibility Crosswalks on all legs (inc. ped lighting) | < 2 years   |                                                                                                                                                                                                                                       |  |
| 5                                                                                                                                                                                                                                                                                                                                                                                                                                                                                                                                                                                                                                                                                                                                                                                                                                                                                                                                                                                                                                                                                                                                                                                                                                                                                                                                                                                                                                                                                                                                                                                                                                                                                                                                                                                                                                                                                                                                                                                                                                                                                                                              | Quick Build Mini Roundabout                                | < 2 years   |                                                                                                                                                                                                                                       |  |
| 6                                                                                                                                                                                                                                                                                                                                                                                                                                                                                                                                                                                                                                                                                                                                                                                                                                                                                                                                                                                                                                                                                                                                                                                                                                                                                                                                                                                                                                                                                                                                                                                                                                                                                                                                                                                                                                                                                                                                                                                                                                                                                                                              | Chicane                                                    | 2 – 5 years | Land and a start                                                                                                                                                                                                                      |  |
| 7                                                                                                                                                                                                                                                                                                                                                                                                                                                                                                                                                                                                                                                                                                                                                                                                                                                                                                                                                                                                                                                                                                                                                                                                                                                                                                                                                                                                                                                                                                                                                                                                                                                                                                                                                                                                                                                                                                                                                                                                                                                                                                                              | Mini Roundabout (replace #5)                               | 2 – 5 years |                                                                                                                                                                                                                                       |  |
| A DESCRIPTION OF THE PARTY OF T |                                                            |             | NW 5 <sup>th</sup> St                                                                                                                                                                                                                 |  |