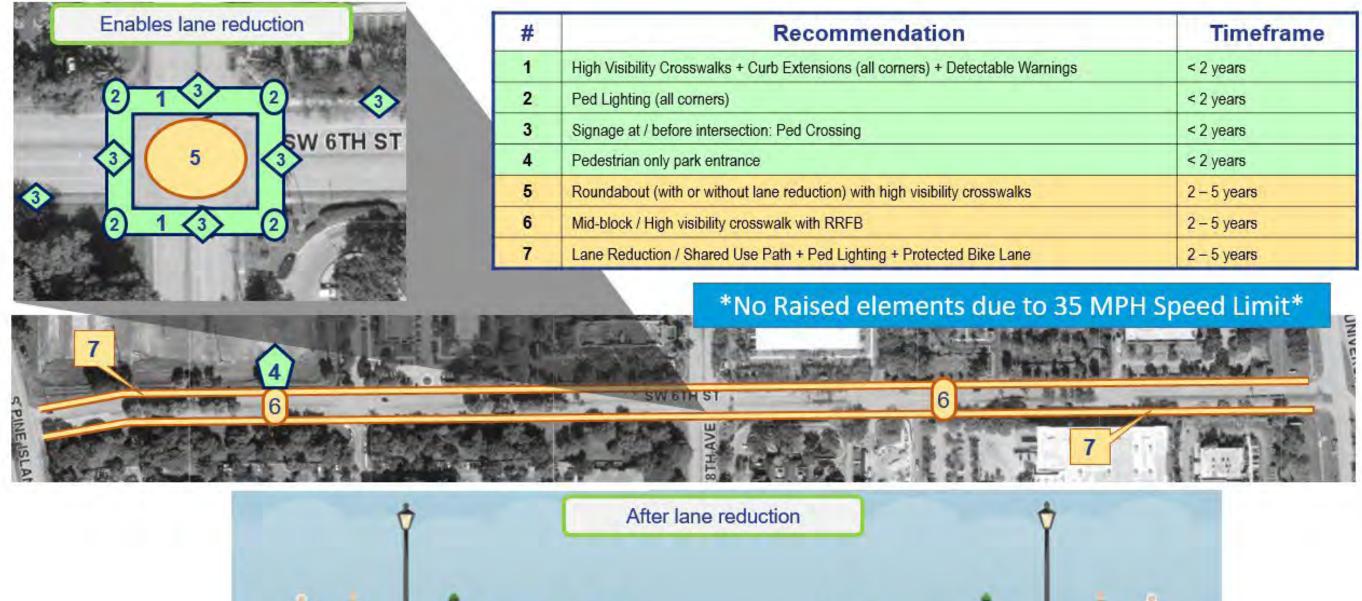

92

Δ

| Corridor: SW 6th St                                                                                                                                                                        | Segment: from Pine Island Rd to Univer                                                                                                                                                                                                                                                              |  |
|--------------------------------------------------------------------------------------------------------------------------------------------------------------------------------------------|-----------------------------------------------------------------------------------------------------------------------------------------------------------------------------------------------------------------------------------------------------------------------------------------------------|--|
| Abutting Land Use:<br>Park; Office; Hotel; Commercial / Retail                                                                                                                             | Observations / Missing Facilities:<br>• Sidewalks located directly at curb line or minimally set back                                                                                                                                                                                               |  |
| <ul> <li>Significant Issue(s):</li> <li>Crash history: left turn collisions</li> <li>Improve pedestrian facilities to encourage multimodal travel throughout Midtown Plantation</li> </ul> | <ul> <li>No pedestrian-scale lighting • Minimal street lighting</li> <li>No crosswalks • No detectable warning surfaces</li> <li>No pedestrian entry to Pine Island Park (all entrances are via parking le</li> <li>Cut through traffic • New residential development under construction</li> </ul> |  |

| Corridor: SW 6th St                                                                                                                                                                                                | Segment: Intersection @ SW 78th Av                                                                                                                                                                                                                                                                                                                                 |  |
|--------------------------------------------------------------------------------------------------------------------------------------------------------------------------------------------------------------------|--------------------------------------------------------------------------------------------------------------------------------------------------------------------------------------------------------------------------------------------------------------------------------------------------------------------------------------------------------------------|--|
| Abutting Land Use:<br>Office; Hotel                                                                                                                                                                                | Observations / Missing Facilities:<br>• No pedestrian-scale lighting • Minimal street lighting                                                                                                                                                                                                                                                                     |  |
| <ul> <li>Significant Issue(s):</li> <li>Crash history: left turn collisions &amp; nighttime crashes</li> <li>Improve pedestrian facilities to encourage multimodal travel throughout Midtown Plantation</li> </ul> | <ul> <li>No crosswalks</li> <li>Curb ramps in deteriorated condition</li> <li>No detectable warning surfaces</li> <li>Cut through traffic</li> <li>New residential development under construction</li> <li>Only intersection between University Dr &amp; Pine Island Rd</li> <li>Only public roadway access from north to south of SW 6<sup>th</sup> St</li> </ul> |  |