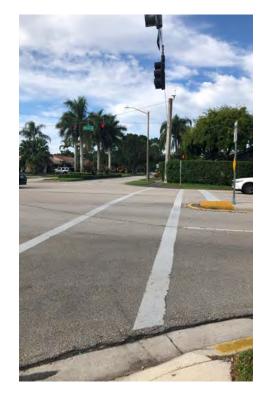

92

Δ

| Corridor: SW 6th St                                                                                                                                                                        | Segment: from Pine Island Rd to Univer                                                                                                                                                                                                                                                              |  |
|--------------------------------------------------------------------------------------------------------------------------------------------------------------------------------------------|-----------------------------------------------------------------------------------------------------------------------------------------------------------------------------------------------------------------------------------------------------------------------------------------------------|--|
| Abutting Land Use:<br>Park; Office; Hotel; Commercial / Retail                                                                                                                             | Observations / Missing Facilities:<br>• Sidewalks located directly at curb line or minimally set back                                                                                                                                                                                               |  |
| <ul> <li>Significant Issue(s):</li> <li>Crash history: left turn collisions</li> <li>Improve pedestrian facilities to encourage multimodal travel throughout Midtown Plantation</li> </ul> | <ul> <li>No pedestrian-scale lighting • Minimal street lighting</li> <li>No crosswalks • No detectable warning surfaces</li> <li>No pedestrian entry to Pine Island Park (all entrances are via parking le</li> <li>Cut through traffic • New residential development under construction</li> </ul> |  |

| Corridor: SW 6th St                                                                                                                                                                                                | Segment: Intersection @ SW 78th Av                                                                                                                                                                                                                                                                                                                                 |  |
|--------------------------------------------------------------------------------------------------------------------------------------------------------------------------------------------------------------------|--------------------------------------------------------------------------------------------------------------------------------------------------------------------------------------------------------------------------------------------------------------------------------------------------------------------------------------------------------------------|--|
| Abutting Land Use:<br>Office; Hotel                                                                                                                                                                                | Observations / Missing Facilities:<br>• No pedestrian-scale lighting • Minimal street lighting                                                                                                                                                                                                                                                                     |  |
| <ul> <li>Significant Issue(s):</li> <li>Crash history: left turn collisions &amp; nighttime crashes</li> <li>Improve pedestrian facilities to encourage multimodal travel throughout Midtown Plantation</li> </ul> | <ul> <li>No crosswalks</li> <li>Curb ramps in deteriorated condition</li> <li>No detectable warning surfaces</li> <li>Cut through traffic</li> <li>New residential development under construction</li> <li>Only intersection between University Dr &amp; Pine Island Rd</li> <li>Only public roadway access from north to south of SW 6<sup>th</sup> St</li> </ul> |  |