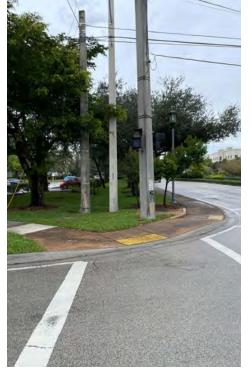

City of Plantation Multimodal Master Transportation Plan Technical Memo #1

| Corridor: NW 5 <sup>th</sup> St                                                                                                                   | Segment: Intersection @ NW 42 <sup>nd</sup> Av to                                                                                                                                                                                                        |  |  |
|---------------------------------------------------------------------------------------------------------------------------------------------------|----------------------------------------------------------------------------------------------------------------------------------------------------------------------------------------------------------------------------------------------------------|--|--|
| Abutting Land Use:<br>Multifamily residential; Office; Parking Lot                                                                                | Observations / Missing Facilities:<br>• Substandard wayfinding for walk to school Signalized intersection with<br>• Pedestrian activity for walking to / from BCT stops on US 441<br>• Bicyclists riding on sidewalks • Observed speeding • Neighborhood |  |  |
| Significant Issue(s): <ul> <li>Crash history: Left turn collisions</li> <li>Improve pedestrian facilities, including midblock crossing</li> </ul> |                                                                                                                                                                                                                                                          |  |  |

#### o US 441

th low visibility crosswalks

d concern regarding cut through traffic

| _                                                                                                                                                                                                                                                                                                                                                                                                                                                                                                                                                                                                                                                                                                                                                                                                                                                                                                                                                                                                                                                                                                                                                                                                                                                                                                                                                                                                                                                                                                                                                                                                                                                                                                                                                                                                                                                                                                                                                                                                                                                                                                                              | rridor: NW 5 <sup>th</sup> St                              |             | Intersection @ NW 43rd Av 1                                                                                                                                                                                                           |  |
|--------------------------------------------------------------------------------------------------------------------------------------------------------------------------------------------------------------------------------------------------------------------------------------------------------------------------------------------------------------------------------------------------------------------------------------------------------------------------------------------------------------------------------------------------------------------------------------------------------------------------------------------------------------------------------------------------------------------------------------------------------------------------------------------------------------------------------------------------------------------------------------------------------------------------------------------------------------------------------------------------------------------------------------------------------------------------------------------------------------------------------------------------------------------------------------------------------------------------------------------------------------------------------------------------------------------------------------------------------------------------------------------------------------------------------------------------------------------------------------------------------------------------------------------------------------------------------------------------------------------------------------------------------------------------------------------------------------------------------------------------------------------------------------------------------------------------------------------------------------------------------------------------------------------------------------------------------------------------------------------------------------------------------------------------------------------------------------------------------------------------------|------------------------------------------------------------|-------------|---------------------------------------------------------------------------------------------------------------------------------------------------------------------------------------------------------------------------------------|--|
| Abutting Land Use:<br>Single-family residential<br>Significant Issue(s):<br>• Crash history: Turns into side streets<br>• Improve pedestrian facilities, slow traffic                                                                                                                                                                                                                                                                                                                                                                                                                                                                                                                                                                                                                                                                                                                                                                                                                                                                                                                                                                                                                                                                                                                                                                                                                                                                                                                                                                                                                                                                                                                                                                                                                                                                                                                                                                                                                                                                                                                                                          |                                                            |             | Observations / Missing Facilities:     Bicyclists riding on sidewalks • Observed speeding • Neighborhou     Walk to school along NW 43 <sup>rd</sup> Av • No pedestrian wayfinding to Sch     Several cul-de-sacs / turning movements |  |
|                                                                                                                                                                                                                                                                                                                                                                                                                                                                                                                                                                                                                                                                                                                                                                                                                                                                                                                                                                                                                                                                                                                                                                                                                                                                                                                                                                                                                                                                                                                                                                                                                                                                                                                                                                                                                                                                                                                                                                                                                                                                                                                                |                                                            |             |                                                                                                                                                                                                                                       |  |
| #                                                                                                                                                                                                                                                                                                                                                                                                                                                                                                                                                                                                                                                                                                                                                                                                                                                                                                                                                                                                                                                                                                                                                                                                                                                                                                                                                                                                                                                                                                                                                                                                                                                                                                                                                                                                                                                                                                                                                                                                                                                                                                                              | Recommendation                                             | Timeframe   |                                                                                                                                                                                                                                       |  |
| 1                                                                                                                                                                                                                                                                                                                                                                                                                                                                                                                                                                                                                                                                                                                                                                                                                                                                                                                                                                                                                                                                                                                                                                                                                                                                                                                                                                                                                                                                                                                                                                                                                                                                                                                                                                                                                                                                                                                                                                                                                                                                                                                              | Speed Feedback Signs                                       | < 2 years   |                                                                                                                                                                                                                                       |  |
| 2                                                                                                                                                                                                                                                                                                                                                                                                                                                                                                                                                                                                                                                                                                                                                                                                                                                                                                                                                                                                                                                                                                                                                                                                                                                                                                                                                                                                                                                                                                                                                                                                                                                                                                                                                                                                                                                                                                                                                                                                                                                                                                                              | Tighten intersection radii + refurbish pavement markings   | < 2 years   |                                                                                                                                                                                                                                       |  |
| 3                                                                                                                                                                                                                                                                                                                                                                                                                                                                                                                                                                                                                                                                                                                                                                                                                                                                                                                                                                                                                                                                                                                                                                                                                                                                                                                                                                                                                                                                                                                                                                                                                                                                                                                                                                                                                                                                                                                                                                                                                                                                                                                              | Speed Table (raised)                                       | < 2 years   |                                                                                                                                                                                                                                       |  |
| 4                                                                                                                                                                                                                                                                                                                                                                                                                                                                                                                                                                                                                                                                                                                                                                                                                                                                                                                                                                                                                                                                                                                                                                                                                                                                                                                                                                                                                                                                                                                                                                                                                                                                                                                                                                                                                                                                                                                                                                                                                                                                                                                              | High-Visibility Crosswalks on all legs (inc. ped lighting) | < 2 years   |                                                                                                                                                                                                                                       |  |
| 5                                                                                                                                                                                                                                                                                                                                                                                                                                                                                                                                                                                                                                                                                                                                                                                                                                                                                                                                                                                                                                                                                                                                                                                                                                                                                                                                                                                                                                                                                                                                                                                                                                                                                                                                                                                                                                                                                                                                                                                                                                                                                                                              | Quick Build Mini Roundabout                                | < 2 years   |                                                                                                                                                                                                                                       |  |
| 6                                                                                                                                                                                                                                                                                                                                                                                                                                                                                                                                                                                                                                                                                                                                                                                                                                                                                                                                                                                                                                                                                                                                                                                                                                                                                                                                                                                                                                                                                                                                                                                                                                                                                                                                                                                                                                                                                                                                                                                                                                                                                                                              | Chicane                                                    | 2 – 5 years | Land and a start                                                                                                                                                                                                                      |  |
| 7                                                                                                                                                                                                                                                                                                                                                                                                                                                                                                                                                                                                                                                                                                                                                                                                                                                                                                                                                                                                                                                                                                                                                                                                                                                                                                                                                                                                                                                                                                                                                                                                                                                                                                                                                                                                                                                                                                                                                                                                                                                                                                                              | Mini Roundabout (replace #5)                               | 2 – 5 years |                                                                                                                                                                                                                                       |  |
| A DESCRIPTION OF THE PARTY OF T |                                                            |             | NW 5 <sup>th</sup> St                                                                                                                                                                                                                 |  |