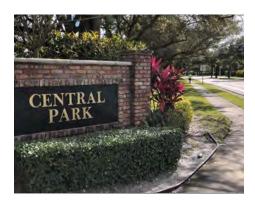

### Short-term Improvements for 17 "Go" Locations

- N. Nob Hill Rd (2)
  - 1. Intersection @ NW 4th Court
  - 2. Intersection @ NW 6th St / Central Park PI
- Cleary BI (6)
  - 1. Intersection @ East entrance to Publix shopping center
  - 2. Intersection @ Central Park Place N
  - 3. Intersection @ Central Park Drive
  - 4. Entrances to Central Park (Central Park Dr & NW 91st Av)
  - 5. Multi-block from Lauderdale West Dr to American Exp Way
  - 6. Multi-block from Nob Hill Rd to University Dr

| Co                     | Corridor: Cleary Bl                                             |                                                                                                                                                   |                      |                                                                                                                                                                     |                           | Segment: Intersection at Central Park PI                                                                |             |  |  |
|------------------------|-----------------------------------------------------------------|---------------------------------------------------------------------------------------------------------------------------------------------------|----------------------|---------------------------------------------------------------------------------------------------------------------------------------------------------------------|---------------------------|---------------------------------------------------------------------------------------------------------|-------------|--|--|
|                        | Abutting Land Use:<br>Single Family and Multifamily Residential |                                                                                                                                                   |                      |                                                                                                                                                                     |                           | Observations / Missing Facilities:<br>• Span and Wire Traffic Signals • No left turn signals            |             |  |  |
| • Cr                   | rash                                                            | <b>nt Issue(s):</b><br>history: left turn collisions and nighttime crashes<br>/e pedestrian facilities to encourage multimodal travel to parks, s | school, and shopping | <ul> <li>Low visibility crosswalks</li> <li>Curb ramps missing detectable warning surfaces</li> <li>No bicycle facilities • No pedestrian scale lighting</li> </ul> |                           |                                                                                                         |             |  |  |
|                        | #                                                               | Recommendation                                                                                                                                    | Timeframe            | -                                                                                                                                                                   | #                         | Recommendation                                                                                          | Timefran    |  |  |
|                        | 1                                                               | Refurbish pavement markings, add detectable warnings                                                                                              | < 2 years            |                                                                                                                                                                     | 1                         | Refurbish pavement markings, add detectable warnings                                                    | < 2 years   |  |  |
|                        | 2                                                               | Add pedestrian scaled lighting (all 4 corners)                                                                                                    | < 2 years            | Option 2:                                                                                                                                                           | 2                         | Add pedestrian scaled lighting (all 4 corners)                                                          | < 2 years   |  |  |
| Option 1:<br>Mast Arms | 3                                                               | Add protected left turn phase (all legs)                                                                                                          | < 2 years            | Roundabout                                                                                                                                                          | 3                         | Add protected left turn phase (all legs)                                                                | < 2 years   |  |  |
|                        | 4                                                               | Signage: Signalized intersection ahead                                                                                                            | < 2 years            | + Speed<br>Reduction                                                                                                                                                | 4                         | Signage: Signalized intersection ahead                                                                  | < 2 years   |  |  |
|                        | 5                                                               | Upgrade to mast arm signals                                                                                                                       | 2 – 5 years          | Reduction                                                                                                                                                           | Speed Reduction to 30 MPH |                                                                                                         | 2 – 5 years |  |  |
| New York               | 6                                                               | Refurbish pavement markings to high visibility / zebra stripes                                                                                    | 2 – 5 years          |                                                                                                                                                                     | 5                         | Replace signalization with Roundabout (high-visibility crosswalks<br>on all legs and enhanced lighting) | 2 – 5 years |  |  |
|                        |                                                                 |                                                                                                                                                   | 4                    |                                                                                                                                                                     |                           | Enables future lane red                                                                                 | luction     |  |  |