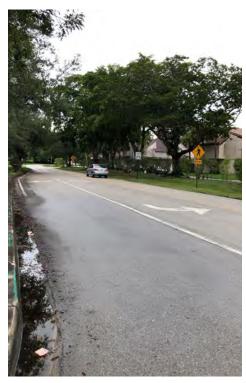

92

Δ

| Corridor: SW 6th St                                                                                                                                                                        | Segment: from Pine Island Rd to Univer                                                                                                                                                                                                                                                              |  |
|--------------------------------------------------------------------------------------------------------------------------------------------------------------------------------------------|-----------------------------------------------------------------------------------------------------------------------------------------------------------------------------------------------------------------------------------------------------------------------------------------------------|--|
| Abutting Land Use:<br>Park; Office; Hotel; Commercial / Retail                                                                                                                             | Observations / Missing Facilities:<br>• Sidewalks located directly at curb line or minimally set back                                                                                                                                                                                               |  |
| <ul> <li>Significant Issue(s):</li> <li>Crash history: left turn collisions</li> <li>Improve pedestrian facilities to encourage multimodal travel throughout Midtown Plantation</li> </ul> | <ul> <li>No pedestrian-scale lighting • Minimal street lighting</li> <li>No crosswalks • No detectable warning surfaces</li> <li>No pedestrian entry to Pine Island Park (all entrances are via parking le</li> <li>Cut through traffic • New residential development under construction</li> </ul> |  |