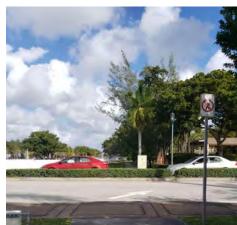

92

Δ

| Corridor: SW 6th St                                                                                                                                                                        | Segment: from Pine Island Rd to Univer                                                                                                                                                                                                                                                              |  |
|--------------------------------------------------------------------------------------------------------------------------------------------------------------------------------------------|-----------------------------------------------------------------------------------------------------------------------------------------------------------------------------------------------------------------------------------------------------------------------------------------------------|--|
| Abutting Land Use:<br>Park; Office; Hotel; Commercial / Retail                                                                                                                             | Observations / Missing Facilities:<br>• Sidewalks located directly at curb line or minimally set back                                                                                                                                                                                               |  |
| <ul> <li>Significant Issue(s):</li> <li>Crash history: left turn collisions</li> <li>Improve pedestrian facilities to encourage multimodal travel throughout Midtown Plantation</li> </ul> | <ul> <li>No pedestrian-scale lighting • Minimal street lighting</li> <li>No crosswalks • No detectable warning surfaces</li> <li>No pedestrian entry to Pine Island Park (all entrances are via parking le</li> <li>Cut through traffic • New residential development under construction</li> </ul> |  |

| Corridor: SW 6th St                                                                                                                                                                                                | Segment: Intersection @ SW 78th Av                                                                                                                                                                                                                                                                                                                                 |  |
|--------------------------------------------------------------------------------------------------------------------------------------------------------------------------------------------------------------------|--------------------------------------------------------------------------------------------------------------------------------------------------------------------------------------------------------------------------------------------------------------------------------------------------------------------------------------------------------------------|--|
| Abutting Land Use:<br>Office; Hotel                                                                                                                                                                                | Observations / Missing Facilities:<br>• No pedestrian-scale lighting • Minimal street lighting                                                                                                                                                                                                                                                                     |  |
| <ul> <li>Significant Issue(s):</li> <li>Crash history: left turn collisions &amp; nighttime crashes</li> <li>Improve pedestrian facilities to encourage multimodal travel throughout Midtown Plantation</li> </ul> | <ul> <li>No crosswalks</li> <li>Curb ramps in deteriorated condition</li> <li>No detectable warning surfaces</li> <li>Cut through traffic</li> <li>New residential development under construction</li> <li>Only intersection between University Dr &amp; Pine Island Rd</li> <li>Only public roadway access from north to south of SW 6<sup>th</sup> St</li> </ul> |  |