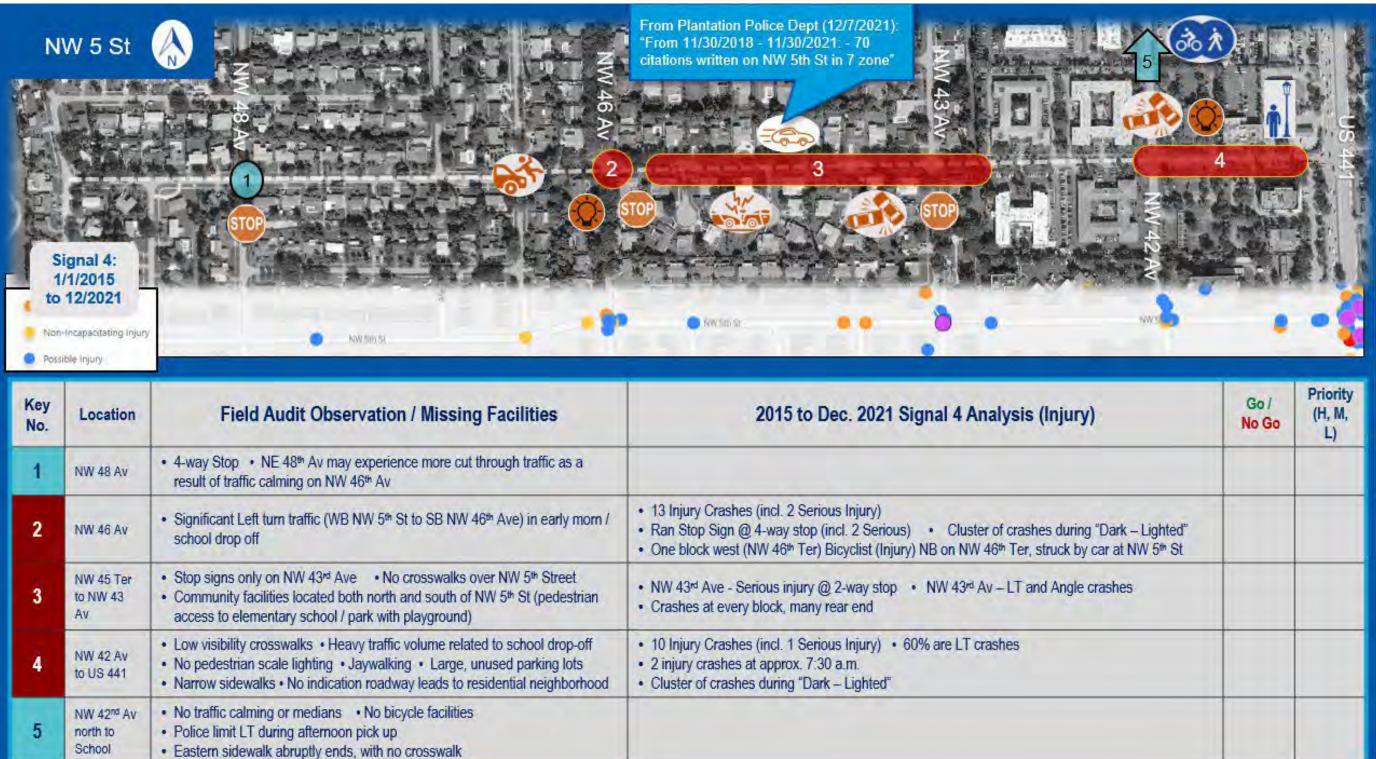

City of Plantation Multimodal Master Transportation Plan Technical Memo #1

| Corridor: NW 5 <sup>th</sup> St                                                                                                                   | Segment: Intersection @ NW 42 <sup>nd</sup> Av to                                                                                                                                                                                                        |  |  |
|---------------------------------------------------------------------------------------------------------------------------------------------------|----------------------------------------------------------------------------------------------------------------------------------------------------------------------------------------------------------------------------------------------------------|--|--|
| Abutting Land Use:<br>Multifamily residential; Office; Parking Lot                                                                                | Observations / Missing Facilities:<br>• Substandard wayfinding for walk to school Signalized intersection with<br>• Pedestrian activity for walking to / from BCT stops on US 441<br>• Bicyclists riding on sidewalks • Observed speeding • Neighborhood |  |  |
| Significant Issue(s): <ul> <li>Crash history: Left turn collisions</li> <li>Improve pedestrian facilities, including midblock crossing</li> </ul> |                                                                                                                                                                                                                                                          |  |  |

#### o US 441

th low visibility crosswalks

d concern regarding cut through traffic

| _                                                                                                                                                                                                                                                                                                                                                                                                                                                                                                                                                                                                                                                                                                                                                                                                                                                                                                                                                                                                                                                                                                                                                                                                                                                                                                                                                                                                                                                                                                                                                                                                                                                                                                                                                                                                                                                                                                                                                                                                                                                                                                                              | rridor: NW 5 <sup>th</sup> St                              |             | Intersection @ NW 43rd Av 1                                                                                                                                                                                                           |  |
|--------------------------------------------------------------------------------------------------------------------------------------------------------------------------------------------------------------------------------------------------------------------------------------------------------------------------------------------------------------------------------------------------------------------------------------------------------------------------------------------------------------------------------------------------------------------------------------------------------------------------------------------------------------------------------------------------------------------------------------------------------------------------------------------------------------------------------------------------------------------------------------------------------------------------------------------------------------------------------------------------------------------------------------------------------------------------------------------------------------------------------------------------------------------------------------------------------------------------------------------------------------------------------------------------------------------------------------------------------------------------------------------------------------------------------------------------------------------------------------------------------------------------------------------------------------------------------------------------------------------------------------------------------------------------------------------------------------------------------------------------------------------------------------------------------------------------------------------------------------------------------------------------------------------------------------------------------------------------------------------------------------------------------------------------------------------------------------------------------------------------------|------------------------------------------------------------|-------------|---------------------------------------------------------------------------------------------------------------------------------------------------------------------------------------------------------------------------------------|--|
| Abutting Land Use:<br>Single-family residential<br>Significant Issue(s):<br>• Crash history: Turns into side streets<br>• Improve pedestrian facilities, slow traffic                                                                                                                                                                                                                                                                                                                                                                                                                                                                                                                                                                                                                                                                                                                                                                                                                                                                                                                                                                                                                                                                                                                                                                                                                                                                                                                                                                                                                                                                                                                                                                                                                                                                                                                                                                                                                                                                                                                                                          |                                                            |             | Observations / Missing Facilities:     Bicyclists riding on sidewalks • Observed speeding • Neighborhou     Walk to school along NW 43 <sup>rd</sup> Av • No pedestrian wayfinding to Sch     Several cul-de-sacs / turning movements |  |
|                                                                                                                                                                                                                                                                                                                                                                                                                                                                                                                                                                                                                                                                                                                                                                                                                                                                                                                                                                                                                                                                                                                                                                                                                                                                                                                                                                                                                                                                                                                                                                                                                                                                                                                                                                                                                                                                                                                                                                                                                                                                                                                                |                                                            |             |                                                                                                                                                                                                                                       |  |
| #                                                                                                                                                                                                                                                                                                                                                                                                                                                                                                                                                                                                                                                                                                                                                                                                                                                                                                                                                                                                                                                                                                                                                                                                                                                                                                                                                                                                                                                                                                                                                                                                                                                                                                                                                                                                                                                                                                                                                                                                                                                                                                                              | Recommendation                                             | Timeframe   |                                                                                                                                                                                                                                       |  |
| 1                                                                                                                                                                                                                                                                                                                                                                                                                                                                                                                                                                                                                                                                                                                                                                                                                                                                                                                                                                                                                                                                                                                                                                                                                                                                                                                                                                                                                                                                                                                                                                                                                                                                                                                                                                                                                                                                                                                                                                                                                                                                                                                              | Speed Feedback Signs                                       | < 2 years   |                                                                                                                                                                                                                                       |  |
| 2                                                                                                                                                                                                                                                                                                                                                                                                                                                                                                                                                                                                                                                                                                                                                                                                                                                                                                                                                                                                                                                                                                                                                                                                                                                                                                                                                                                                                                                                                                                                                                                                                                                                                                                                                                                                                                                                                                                                                                                                                                                                                                                              | Tighten intersection radii + refurbish pavement markings   | < 2 years   |                                                                                                                                                                                                                                       |  |
| 3                                                                                                                                                                                                                                                                                                                                                                                                                                                                                                                                                                                                                                                                                                                                                                                                                                                                                                                                                                                                                                                                                                                                                                                                                                                                                                                                                                                                                                                                                                                                                                                                                                                                                                                                                                                                                                                                                                                                                                                                                                                                                                                              | Speed Table (raised)                                       | < 2 years   |                                                                                                                                                                                                                                       |  |
| 4                                                                                                                                                                                                                                                                                                                                                                                                                                                                                                                                                                                                                                                                                                                                                                                                                                                                                                                                                                                                                                                                                                                                                                                                                                                                                                                                                                                                                                                                                                                                                                                                                                                                                                                                                                                                                                                                                                                                                                                                                                                                                                                              | High-Visibility Crosswalks on all legs (inc. ped lighting) | < 2 years   |                                                                                                                                                                                                                                       |  |
| 5                                                                                                                                                                                                                                                                                                                                                                                                                                                                                                                                                                                                                                                                                                                                                                                                                                                                                                                                                                                                                                                                                                                                                                                                                                                                                                                                                                                                                                                                                                                                                                                                                                                                                                                                                                                                                                                                                                                                                                                                                                                                                                                              | Quick Build Mini Roundabout                                | < 2 years   |                                                                                                                                                                                                                                       |  |
| 6                                                                                                                                                                                                                                                                                                                                                                                                                                                                                                                                                                                                                                                                                                                                                                                                                                                                                                                                                                                                                                                                                                                                                                                                                                                                                                                                                                                                                                                                                                                                                                                                                                                                                                                                                                                                                                                                                                                                                                                                                                                                                                                              | Chicane                                                    | 2 – 5 years | Land and a start                                                                                                                                                                                                                      |  |
| 7                                                                                                                                                                                                                                                                                                                                                                                                                                                                                                                                                                                                                                                                                                                                                                                                                                                                                                                                                                                                                                                                                                                                                                                                                                                                                                                                                                                                                                                                                                                                                                                                                                                                                                                                                                                                                                                                                                                                                                                                                                                                                                                              | Mini Roundabout (replace #5)                               | 2 – 5 years |                                                                                                                                                                                                                                       |  |
| A DESCRIPTION OF THE PARTY OF T |                                                            |             | NW 5 <sup>th</sup> St                                                                                                                                                                                                                 |  |

#### to NW 45<sup>th</sup> Te

od concern regarding cut through traffic lool or Multicultural Park

| Corridor: NW 46 <sup>th</sup> Av                                                                                          | Segment: Adjacent to Jim Ward Commu                                                                                            |  |
|---------------------------------------------------------------------------------------------------------------------------|--------------------------------------------------------------------------------------------------------------------------------|--|
| Abutting Land Use:<br>Place of Worship; Community Center; Park; Single-family residential                                 | Observations / Missing Facilities:<br>• Pedestrian activity including nighttime activity • Several school bus st               |  |
| Significant Issue(s): <ul> <li>Crash history: nighttime crashes; Left turn collisions</li> <li>Traffic calming</li> </ul> | Bicyclists riding on sidewalks      Observed speeding     Neighborhood     Signalized crosswalk with low visibility crosswalks |  |