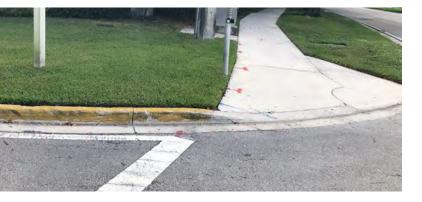

#### e warning surfaces

11

| Corridor: Cleary Bl                                                                                 | Segment: Entrance to Publix S                                                                                                                                                                                          |  |  |
|-----------------------------------------------------------------------------------------------------|------------------------------------------------------------------------------------------------------------------------------------------------------------------------------------------------------------------------|--|--|
| Abutting Land Use:<br>Single Family, Multifamily Residential, Commercial, School                    | Observations / Missing Facilities:     Unsignalized T-intersection (driveway) • U-turns pro                                                                                                                            |  |  |
| Needs / Goals:  Reduce Left turn / angle collisions  Reduce speeding  Improve pedestrian facilities | <ul> <li>Sidewalks missing detectable warning surfaces</li> <li>No crosswalk from southern sidewalk</li> <li>No pedestrian-scaled lighting</li> <li>Parents park in shopping center for morning drop-off to</li> </ul> |  |  |

#### Shopping Center

ibited

to Central Park Elementary School

|                 |                           | # Recommend                               | lation Timefram                        | me                          |
|-----------------|---------------------------|-------------------------------------------|----------------------------------------|-----------------------------|
| <b>Option 1</b> | :                         | 1 Speed Feedback signs                    | < 2 years                              |                             |
| Signalizatio    | on                        | 2 Advanced stop bar for SB vehicles       | < 2 years                              | And the Party of the second |
|                 |                           | 3 Signalized Intersection with crossw     | alks 2 – 5 years                       |                             |
|                 | -11                       | 10                                        | March 1 1 1 1 1 1 1                    |                             |
| al site         | -                         | ALL DESCRIPTION                           |                                        | -                           |
| and the         | Sea.                      |                                           | 2                                      | CLE                         |
| IN LARK Y       |                           |                                           | - Mar Million -                        | 3 dilloren a dilloren       |
|                 |                           |                                           |                                        |                             |
|                 | 12.2                      |                                           | Manager                                |                             |
|                 | #                         | Recomme                                   | endation                               | Timeframe                   |
| ption 2:        | 1                         | Speed Feedback signs                      |                                        | < 2 years                   |
| rectional       | 2                         | Advanced stop bar for SB vehicles         |                                        | < 2 years                   |
| ledian +        | Speed Reduction to 30 MPH |                                           |                                        | 2 – 5 years                 |
| Speed           | 3                         | Directional Median / SB Left turns prohib | ited – Driveway becomes right-out only | 2-5 years                   |
|                 | 18-                       |                                           |                                        | 2-5 years Ena               |
| eduction        | 4                         | Mid-Block / Raised crosswalk with RRFB    |                                        | 2-5 years                   |