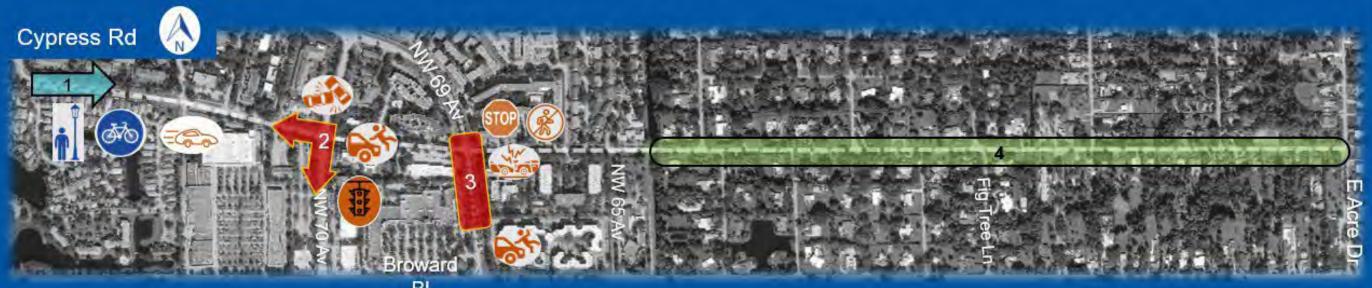

# **Improvements Examples**

Chicanes (Retrofit / Commercial area)

Median diverter

8

| Corridor: Nob Hill Road                                                                                                                                                        | Segment: Intersection at NW 4 <sup>th</sup> (                                                                                              |  |  |
|--------------------------------------------------------------------------------------------------------------------------------------------------------------------------------|--------------------------------------------------------------------------------------------------------------------------------------------|--|--|
| Abutting Land Use:<br>Single Family Residential                                                                                                                                | Observations / Missing Facilities:     Unsignalized T-Intersection • All turn movements allowed                                            |  |  |
| Significant Issue(s): <ul> <li>Crash history: NB left turn into neighborhood and rear end</li> <li>Missing pedestrian access to sidewalk on eastside of Nob Hill Rd</li> </ul> | <ul> <li>No southbound U-turn storage area</li> <li>No pedestrian facilities or lighting</li> <li>No crosswalk over Nob Hill Rd</li> </ul> |  |  |

Observed Speeding

| # | Recommendation                                                                                                       | Timeframe   |
|---|----------------------------------------------------------------------------------------------------------------------|-------------|
| 1 | Extend neighborhood sidewalks east                                                                                   | < 2 years   |
| 2 | Crosswalk over NW 4th Ct                                                                                             | < 2 years   |
| 3 | Directional Median / Left turns prohibited from NW 4 <sup>th</sup> Ct (NW 4 <sup>th</sup> Ct becomes right-out only) | 2 – 5 years |
| 4 | Extend sidewalk + Mid-block / High-visibility Crosswalk<br>with HAWK signal & Ped scale lighting                     | 2 – 5 years |

#### Court

#### ern ROW

| Corridor: Nob Hill Road                                                                                                                                                        | Segment: Intersection at NW 6 <sup>th</sup> S                                                                                                                                                                                                                     |  |  |
|--------------------------------------------------------------------------------------------------------------------------------------------------------------------------------|-------------------------------------------------------------------------------------------------------------------------------------------------------------------------------------------------------------------------------------------------------------------|--|--|
| Abutting Land Use:<br>Single Family Residential                                                                                                                                | Observations / Missing Facilities:<br>• Span and Wire Traffic Signals                                                                                                                                                                                             |  |  |
| Significant Issue(s): <ul> <li>Crash history: rear end collisions, crashes at nighttime</li> <li>Improve / enhance pedestrian facilities</li> <li>Observed Speeding</li> </ul> | <ul> <li>No left turn signals on NW 6th St / Central Park PI</li> <li>No sidewalk on western side of Nob Hill Rd</li> <li>No sidewalk on southside of Central Park PI</li> <li>Low visibility crosswalks</li> <li>Curb ramps missing detectable vision</li> </ul> |  |  |

| # | Recommendation                                                           | Timeframe   |
|---|--------------------------------------------------------------------------|-------------|
| 1 | Refurbish pavement markings, upgrade curb ramps, add detectable warnings | < 2 years   |
| 2 | Add pedestrian scaled lighting (all 4 corners)                           | < 2 years   |
| 3 | Signage: Signalized intersection ahead                                   | < 2 years   |
| 4 | Upgrade span and wire to mast arms; Add left turn signals                | 2-5 years   |
| 5 | Refurbish pavement markings to high visibility / zebra stripe            | 2 – 5 years |

#### Street