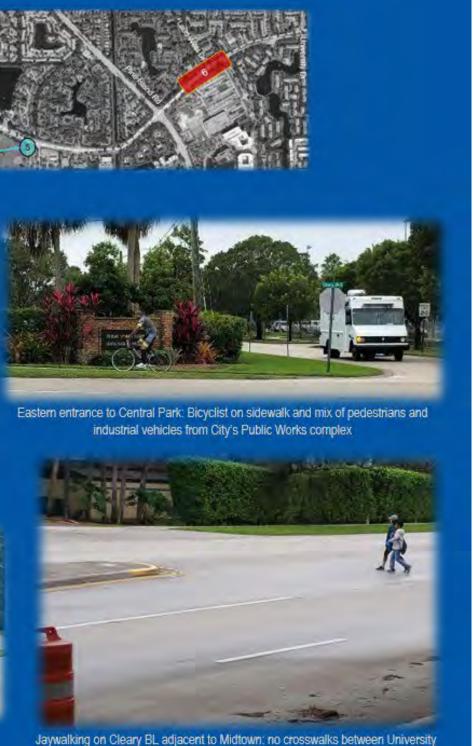

### Short-term Improvements for 17 "Go" Locations

- N. Nob Hill Rd (2)
  - 1. Intersection @ NW 4th Court
  - 2. Intersection @ NW 6th St / Central Park PI
- Cleary BI (6)
  - 1. Intersection @ East entrance to Publix shopping center
  - 2. Intersection @ Central Park Place N
  - 3. Intersection @ Central Park Drive
  - 4. Entrances to Central Park (Central Park Dr & NW 91st Av)
  - 5. Multi-block from Lauderdale West Dr to American Exp Way
  - 6. Multi-block from Nob Hill Rd to University Dr

- Midtown (2)
  - 1. SW 6th St from Pine Island Rd to University Dr
  - 2. Intersection @ SW 6th St & SW 78th Av
- NW 5th St (3)
  - 1. Intersection @ NW 46 Av
  - 2. Multi-block from NW 45 Ter to NW 43 Av
  - Multi-block from NW 42 Av to US 441
- NW 46th St (4)
  - 1. Multi-block from Broward BI to NW 9th Ct / Canal
  - Multi-block from NW 3rd St to NW 4th Ct.
  - 3. Intersection @ NW 6th Ct
  - 4. Multi-block of NW 47th Av, NW 9 Ct, and NW 9 Dr