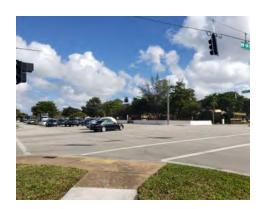

92

Δ

| Corridor: SW 6th St                                                                                                                                                                        | Segment: from Pine Island Rd to Univer                                                                                                                                                                                                                                                              |  |
|--------------------------------------------------------------------------------------------------------------------------------------------------------------------------------------------|-----------------------------------------------------------------------------------------------------------------------------------------------------------------------------------------------------------------------------------------------------------------------------------------------------|--|
| Abutting Land Use:<br>Park; Office; Hotel; Commercial / Retail                                                                                                                             | Observations / Missing Facilities:<br>• Sidewalks located directly at curb line or minimally set back                                                                                                                                                                                               |  |
| <ul> <li>Significant Issue(s):</li> <li>Crash history: left turn collisions</li> <li>Improve pedestrian facilities to encourage multimodal travel throughout Midtown Plantation</li> </ul> | <ul> <li>No pedestrian-scale lighting • Minimal street lighting</li> <li>No crosswalks • No detectable warning surfaces</li> <li>No pedestrian entry to Pine Island Park (all entrances are via parking le</li> <li>Cut through traffic • New residential development under construction</li> </ul> |  |

| Corridor: SW 6th St                                                                                                                                                                                                | Segment: Intersection @ SW 78th Av                                                                                                                                                                                                                                                                                                                                 |  |
|--------------------------------------------------------------------------------------------------------------------------------------------------------------------------------------------------------------------|--------------------------------------------------------------------------------------------------------------------------------------------------------------------------------------------------------------------------------------------------------------------------------------------------------------------------------------------------------------------|--|
| Abutting Land Use:<br>Office; Hotel                                                                                                                                                                                | Observations / Missing Facilities:<br>• No pedestrian-scale lighting • Minimal street lighting                                                                                                                                                                                                                                                                     |  |
| <ul> <li>Significant Issue(s):</li> <li>Crash history: left turn collisions &amp; nighttime crashes</li> <li>Improve pedestrian facilities to encourage multimodal travel throughout Midtown Plantation</li> </ul> | <ul> <li>No crosswalks</li> <li>Curb ramps in deteriorated condition</li> <li>No detectable warning surfaces</li> <li>Cut through traffic</li> <li>New residential development under construction</li> <li>Only intersection between University Dr &amp; Pine Island Rd</li> <li>Only public roadway access from north to south of SW 6<sup>th</sup> St</li> </ul> |  |