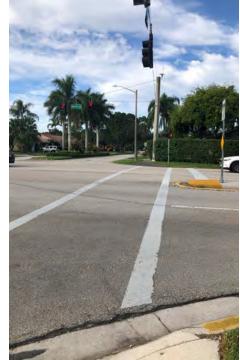

#### to NW 45<sup>th</sup> Te

od concern regarding cut through traffic lool or Multicultural Park

| Corridor: NW 46 <sup>th</sup> Av                                                                                          | Segment: Adjacent to Jim Ward Commu                                                                                            |  |
|---------------------------------------------------------------------------------------------------------------------------|--------------------------------------------------------------------------------------------------------------------------------|--|
| Abutting Land Use:<br>Place of Worship; Community Center; Park; Single-family residential                                 | Observations / Missing Facilities:<br>• Pedestrian activity including nighttime activity • Several school bus st               |  |
| Significant Issue(s): <ul> <li>Crash history: nighttime crashes; Left turn collisions</li> <li>Traffic calming</li> </ul> | Bicyclists riding on sidewalks      Observed speeding     Neighborhood     Signalized crosswalk with low visibility crosswalks |  |

| # | Recommendation                                             | Timeframe   |             |
|---|------------------------------------------------------------|-------------|-------------|
| 1 | High-visibility Crosswalks with RRFB                       | < 2 years   |             |
| 2 | High-Visibility Crosswalks on all legs (inc. ped lighting) | < 2 years   |             |
| 3 | Quick Build Mini Roundabout                                | < 2 years   |             |
| 4 | Mini Roundabout ( <i>replace</i> #3)                       | 2 – 5 years | WART COMMAN |
| 5 | Chicane (Can be in multiple locations)                     | 2 – 5 years | Z           |
| 6 | Raised / High-visibility Crosswalk (replace #1 crosswalk)  | 2 – 5 years |             |
|   |                                                            |             | St<br>3     |