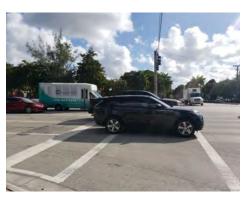

| Corridor: SW 6th St                                                                                                                                                                                                | Segment: Intersection @ SW 78th Av                                                                                                                                                                                                                                                                                                                                 |  |
|--------------------------------------------------------------------------------------------------------------------------------------------------------------------------------------------------------------------|--------------------------------------------------------------------------------------------------------------------------------------------------------------------------------------------------------------------------------------------------------------------------------------------------------------------------------------------------------------------|--|
| Abutting Land Use:<br>Office; Hotel                                                                                                                                                                                | Observations / Missing Facilities:<br>• No pedestrian-scale lighting • Minimal street lighting                                                                                                                                                                                                                                                                     |  |
| <ul> <li>Significant Issue(s):</li> <li>Crash history: left turn collisions &amp; nighttime crashes</li> <li>Improve pedestrian facilities to encourage multimodal travel throughout Midtown Plantation</li> </ul> | <ul> <li>No crosswalks</li> <li>Curb ramps in deteriorated condition</li> <li>No detectable warning surfaces</li> <li>Cut through traffic</li> <li>New residential development under construction</li> <li>Only intersection between University Dr &amp; Pine Island Rd</li> <li>Only public roadway access from north to south of SW 6<sup>th</sup> St</li> </ul> |  |