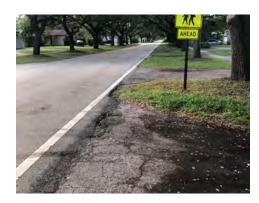

City of Plantation Multimodal Master Transportation Plan Technical Memo #1

| Corridor: NW 5 <sup>th</sup> St                                                                                                                   | Segment: Intersection @ NW 42 <sup>nd</sup> Av to                                                                                                                                                                                                        |  |  |
|---------------------------------------------------------------------------------------------------------------------------------------------------|----------------------------------------------------------------------------------------------------------------------------------------------------------------------------------------------------------------------------------------------------------|--|--|
| Abutting Land Use:<br>Multifamily residential; Office; Parking Lot                                                                                | Observations / Missing Facilities:<br>• Substandard wayfinding for walk to school Signalized intersection with<br>• Pedestrian activity for walking to / from BCT stops on US 441<br>• Bicyclists riding on sidewalks • Observed speeding • Neighborhood |  |  |
| Significant Issue(s): <ul> <li>Crash history: Left turn collisions</li> <li>Improve pedestrian facilities, including midblock crossing</li> </ul> |                                                                                                                                                                                                                                                          |  |  |

#### o US 441

th low visibility crosswalks

d concern regarding cut through traffic

| _                                                                                                                                                                                                                                                                                                                                                                                                                                                                                                                                                                                                                                                                                                                                                                                                                                                                                                                                                                                                                                                                                                                                                                                                                                                                                                                                                                                                                                                                                                                                                                                                                                                                                                                                                                                                                                                                                                                                                                                                                                                                                                                              | rridor: NW 5 <sup>th</sup> St                              |             | Intersection @ NW 43rd Av 1                                                                                                                                                                                                           |  |
|--------------------------------------------------------------------------------------------------------------------------------------------------------------------------------------------------------------------------------------------------------------------------------------------------------------------------------------------------------------------------------------------------------------------------------------------------------------------------------------------------------------------------------------------------------------------------------------------------------------------------------------------------------------------------------------------------------------------------------------------------------------------------------------------------------------------------------------------------------------------------------------------------------------------------------------------------------------------------------------------------------------------------------------------------------------------------------------------------------------------------------------------------------------------------------------------------------------------------------------------------------------------------------------------------------------------------------------------------------------------------------------------------------------------------------------------------------------------------------------------------------------------------------------------------------------------------------------------------------------------------------------------------------------------------------------------------------------------------------------------------------------------------------------------------------------------------------------------------------------------------------------------------------------------------------------------------------------------------------------------------------------------------------------------------------------------------------------------------------------------------------|------------------------------------------------------------|-------------|---------------------------------------------------------------------------------------------------------------------------------------------------------------------------------------------------------------------------------------|--|
| Abutting Land Use:<br>Single-family residential<br>Significant Issue(s):<br>• Crash history: Turns into side streets<br>• Improve pedestrian facilities, slow traffic                                                                                                                                                                                                                                                                                                                                                                                                                                                                                                                                                                                                                                                                                                                                                                                                                                                                                                                                                                                                                                                                                                                                                                                                                                                                                                                                                                                                                                                                                                                                                                                                                                                                                                                                                                                                                                                                                                                                                          |                                                            |             | Observations / Missing Facilities:     Bicyclists riding on sidewalks • Observed speeding • Neighborhou     Walk to school along NW 43 <sup>rd</sup> Av • No pedestrian wayfinding to Sch     Several cul-de-sacs / turning movements |  |
|                                                                                                                                                                                                                                                                                                                                                                                                                                                                                                                                                                                                                                                                                                                                                                                                                                                                                                                                                                                                                                                                                                                                                                                                                                                                                                                                                                                                                                                                                                                                                                                                                                                                                                                                                                                                                                                                                                                                                                                                                                                                                                                                |                                                            |             |                                                                                                                                                                                                                                       |  |
| #                                                                                                                                                                                                                                                                                                                                                                                                                                                                                                                                                                                                                                                                                                                                                                                                                                                                                                                                                                                                                                                                                                                                                                                                                                                                                                                                                                                                                                                                                                                                                                                                                                                                                                                                                                                                                                                                                                                                                                                                                                                                                                                              | Recommendation                                             | Timeframe   |                                                                                                                                                                                                                                       |  |
| 1                                                                                                                                                                                                                                                                                                                                                                                                                                                                                                                                                                                                                                                                                                                                                                                                                                                                                                                                                                                                                                                                                                                                                                                                                                                                                                                                                                                                                                                                                                                                                                                                                                                                                                                                                                                                                                                                                                                                                                                                                                                                                                                              | Speed Feedback Signs                                       | < 2 years   |                                                                                                                                                                                                                                       |  |
| 2                                                                                                                                                                                                                                                                                                                                                                                                                                                                                                                                                                                                                                                                                                                                                                                                                                                                                                                                                                                                                                                                                                                                                                                                                                                                                                                                                                                                                                                                                                                                                                                                                                                                                                                                                                                                                                                                                                                                                                                                                                                                                                                              | Tighten intersection radii + refurbish pavement markings   | < 2 years   |                                                                                                                                                                                                                                       |  |
| 3                                                                                                                                                                                                                                                                                                                                                                                                                                                                                                                                                                                                                                                                                                                                                                                                                                                                                                                                                                                                                                                                                                                                                                                                                                                                                                                                                                                                                                                                                                                                                                                                                                                                                                                                                                                                                                                                                                                                                                                                                                                                                                                              | Speed Table (raised)                                       | < 2 years   |                                                                                                                                                                                                                                       |  |
| 4                                                                                                                                                                                                                                                                                                                                                                                                                                                                                                                                                                                                                                                                                                                                                                                                                                                                                                                                                                                                                                                                                                                                                                                                                                                                                                                                                                                                                                                                                                                                                                                                                                                                                                                                                                                                                                                                                                                                                                                                                                                                                                                              | High-Visibility Crosswalks on all legs (inc. ped lighting) | < 2 years   |                                                                                                                                                                                                                                       |  |
| 5                                                                                                                                                                                                                                                                                                                                                                                                                                                                                                                                                                                                                                                                                                                                                                                                                                                                                                                                                                                                                                                                                                                                                                                                                                                                                                                                                                                                                                                                                                                                                                                                                                                                                                                                                                                                                                                                                                                                                                                                                                                                                                                              | Quick Build Mini Roundabout                                | < 2 years   |                                                                                                                                                                                                                                       |  |
| 6                                                                                                                                                                                                                                                                                                                                                                                                                                                                                                                                                                                                                                                                                                                                                                                                                                                                                                                                                                                                                                                                                                                                                                                                                                                                                                                                                                                                                                                                                                                                                                                                                                                                                                                                                                                                                                                                                                                                                                                                                                                                                                                              | Chicane                                                    | 2 – 5 years | Land and a start                                                                                                                                                                                                                      |  |
| 7                                                                                                                                                                                                                                                                                                                                                                                                                                                                                                                                                                                                                                                                                                                                                                                                                                                                                                                                                                                                                                                                                                                                                                                                                                                                                                                                                                                                                                                                                                                                                                                                                                                                                                                                                                                                                                                                                                                                                                                                                                                                                                                              | Mini Roundabout (replace #5)                               | 2 – 5 years |                                                                                                                                                                                                                                       |  |
| A DESCRIPTION OF THE PARTY OF T |                                                            |             | NW 5 <sup>th</sup> St                                                                                                                                                                                                                 |  |