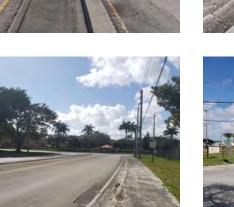

#### NW 6<sup>th</sup> Ct

od concern regarding cut through traffic wayfinding to Park East park

| Corridor: NW 46 <sup>th</sup> Av                                                                                                 | Segment: NW 9th Dr / NW 9th Ct                                                                                                                                                                                                                                                    |
|----------------------------------------------------------------------------------------------------------------------------------|-----------------------------------------------------------------------------------------------------------------------------------------------------------------------------------------------------------------------------------------------------------------------------------|
| Abutting Land Use:<br>Multi-family residential; Commercial/Retail; Park; Place of Worship                                        | Observations / Missing Facilities:     Insufficient pedestrian scale lighting along new sidewalk on east side of                                                                                                                                                                  |
| Significant Issue(s): Crash history: Side swipe collisions Improve access, safety and comfort for existing pedestrian facilities | <ul> <li>No lighting of canal greenway crosswalk over NW 9<sup>th</sup> Ct is in substanda</li> <li>One-way traffic patterns on NW 9<sup>th</sup> Ct and NW 9<sup>th</sup> Dr</li> <li>Bicyclists riding on sidewalks</li> <li>Observed speeding</li> <li>Neighborhood</li> </ul> |

| # | Recommendation                                  | Timeframe |
|---|-------------------------------------------------|-----------|
| 1 | RRFB at existing / refurbished crosswalks       | < 2 years |
| 2 | Speed table (raised)                            | < 2 years |
| 3 | Ped Scale Lighting                              | < 2 years |
| 4 | Raised crosswalks (replace existing crosswalks) | 2-5 years |

of NW 46<sup>th</sup> Ave dard condition

d concern regarding cut through traffic