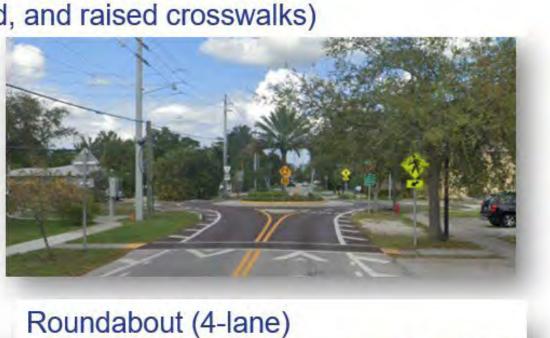

| Co                     | Corridor: Cleary Bl                                             |                                                                                                                                                   |                      |                                                                                                                                                                     |                           | Segment: Intersection at Central Park PI                                                                |             |  |  |
|------------------------|-----------------------------------------------------------------|---------------------------------------------------------------------------------------------------------------------------------------------------|----------------------|---------------------------------------------------------------------------------------------------------------------------------------------------------------------|---------------------------|---------------------------------------------------------------------------------------------------------|-------------|--|--|
|                        | Abutting Land Use:<br>Single Family and Multifamily Residential |                                                                                                                                                   |                      |                                                                                                                                                                     |                           | Observations / Missing Facilities:<br>• Span and Wire Traffic Signals • No left turn signals            |             |  |  |
| • Cr                   | rash                                                            | <b>nt Issue(s):</b><br>history: left turn collisions and nighttime crashes<br>/e pedestrian facilities to encourage multimodal travel to parks, s | school, and shopping | <ul> <li>Low visibility crosswalks</li> <li>Curb ramps missing detectable warning surfaces</li> <li>No bicycle facilities • No pedestrian scale lighting</li> </ul> |                           |                                                                                                         |             |  |  |
|                        | #                                                               | Recommendation                                                                                                                                    | Timeframe            | -                                                                                                                                                                   | #                         | Recommendation                                                                                          | Timefran    |  |  |
|                        | 1                                                               | Refurbish pavement markings, add detectable warnings                                                                                              | < 2 years            |                                                                                                                                                                     | 1                         | Refurbish pavement markings, add detectable warnings                                                    | < 2 years   |  |  |
|                        | 2                                                               | Add pedestrian scaled lighting (all 4 corners)                                                                                                    | < 2 years            | Option 2:                                                                                                                                                           | 2                         | Add pedestrian scaled lighting (all 4 corners)                                                          | < 2 years   |  |  |
| Option 1:<br>Mast Arms | 3                                                               | Add protected left turn phase (all legs)                                                                                                          | < 2 years            | Roundabout                                                                                                                                                          | 3                         | Add protected left turn phase (all legs)                                                                | < 2 years   |  |  |
|                        | 4                                                               | Signage: Signalized intersection ahead                                                                                                            | < 2 years            | + Speed<br>Reduction                                                                                                                                                | 4                         | Signage: Signalized intersection ahead                                                                  | < 2 years   |  |  |
|                        | 5                                                               | Upgrade to mast arm signals                                                                                                                       | 2 – 5 years          | Reduction                                                                                                                                                           | Speed Reduction to 30 MPH |                                                                                                         | 2 – 5 years |  |  |
| New York               | 6                                                               | Refurbish pavement markings to high visibility / zebra stripes                                                                                    | 2 – 5 years          |                                                                                                                                                                     | 5                         | Replace signalization with Roundabout (high-visibility crosswalks<br>on all legs and enhanced lighting) | 2 – 5 years |  |  |
|                        |                                                                 |                                                                                                                                                   | 4                    |                                                                                                                                                                     |                           | Enables future lane red                                                                                 | luction     |  |  |

|                      | #  | Recommendation                                                                                          | Timeframe   |
|----------------------|----|---------------------------------------------------------------------------------------------------------|-------------|
|                      | 1  | Refurbish pavement markings, upgrade curb ramps (all legs)                                              | < 2 years   |
| Option 2:            | 2  | Add pedestrian scaled lighting (all 4 corners)                                                          | < 2 years   |
| Roundabout           | 3  | Add protected left turn phase (all legs)                                                                | < 2 years   |
| + Speed<br>Reduction | 4  | Signage: Signalized intersection ahead                                                                  | < 2 years   |
| Roduction            | Sp | eed Reduction to 30 MPH                                                                                 | 2 – 5 years |
|                      | 5  | Replace signalization with Roundabout (high-visibility crosswalks<br>on all legs and enhanced lighting) | 2 – 5 years |