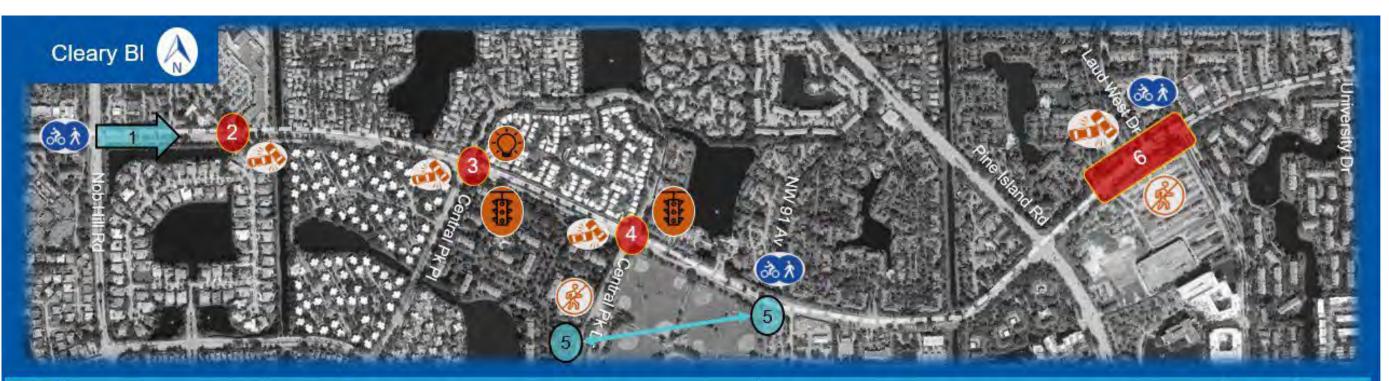

### Short-term Improvements for 17 "Go" Locations

- N. Nob Hill Rd (2)
  - 1. Intersection @ NW 4th Court
  - 2. Intersection @ NW 6th St / Central Park PI
- Cleary BI (6)
  - 1. Intersection @ East entrance to Publix shopping center
  - 2. Intersection @ Central Park Place N
  - 3. Intersection @ Central Park Drive
  - 4. Entrances to Central Park (Central Park Dr & NW 91st Av)
  - 5. Multi-block from Lauderdale West Dr to American Exp Way
  - 6. Multi-block from Nob Hill Rd to University Dr

#### e warning surfaces

11

| Corridor: Cleary Bl                                                                                 | Segment: Entrance to Publix S                                                                                                                                                                                          |  |  |
|-----------------------------------------------------------------------------------------------------|------------------------------------------------------------------------------------------------------------------------------------------------------------------------------------------------------------------------|--|--|
| Abutting Land Use:<br>Single Family, Multifamily Residential, Commercial, School                    | Observations / Missing Facilities:     Unsignalized T-intersection (driveway) • U-turns pro                                                                                                                            |  |  |
| Needs / Goals:  Reduce Left turn / angle collisions  Reduce speeding  Improve pedestrian facilities | <ul> <li>Sidewalks missing detectable warning surfaces</li> <li>No crosswalk from southern sidewalk</li> <li>No pedestrian-scaled lighting</li> <li>Parents park in shopping center for morning drop-off to</li> </ul> |  |  |

#### Shopping Center

ibited

to Central Park Elementary School

|                 |                           | # Recommend                               | lation Timefram                        | me                          |
|-----------------|---------------------------|-------------------------------------------|----------------------------------------|-----------------------------|
| <b>Option 1</b> | :                         | 1 Speed Feedback signs                    | < 2 years                              |                             |
| Signalizatio    | on                        | 2 Advanced stop bar for SB vehicles       | < 2 years                              | And the Party of the second |
|                 |                           | 3 Signalized Intersection with crossw     | alks 2 – 5 years                       |                             |
|                 | -11                       | 10                                        | March 1 1 1 1 1 1 1                    |                             |
| al site         | -                         | ALL DESCRIPTION                           |                                        | -                           |
| and the         | Sea.                      |                                           | 2                                      | CLE                         |
| IN LARK Y       |                           |                                           | - Mar Million -                        | 3 dilloren a dilloren       |
|                 |                           |                                           |                                        |                             |
|                 | 12.2                      |                                           | Manager                                |                             |
|                 | #                         | Recomme                                   | endation                               | Timeframe                   |
| ption 2:        | 1                         | Speed Feedback signs                      |                                        | < 2 years                   |
| rectional       | 2                         | Advanced stop bar for SB vehicles         |                                        | < 2 years                   |
| ledian +        | Speed Reduction to 30 MPH |                                           |                                        | 2 – 5 years                 |
| Speed           | 3                         | Directional Median / SB Left turns prohib | ited – Driveway becomes right-out only | 2-5 years                   |
|                 | 18-                       |                                           |                                        | 2-5 years Ena               |
| eduction        | 4                         | Mid-Block / Raised crosswalk with RRFB    |                                        | 2-5 years                   |

| Co                     | Corridor: Cleary Bl                                             |                                                                                                                                                   |                      |                                                                                                                                                                     |                           | Segment: Intersection at Central Park PI                                                                |             |  |  |
|------------------------|-----------------------------------------------------------------|---------------------------------------------------------------------------------------------------------------------------------------------------|----------------------|---------------------------------------------------------------------------------------------------------------------------------------------------------------------|---------------------------|---------------------------------------------------------------------------------------------------------|-------------|--|--|
|                        | Abutting Land Use:<br>Single Family and Multifamily Residential |                                                                                                                                                   |                      |                                                                                                                                                                     |                           | Observations / Missing Facilities:<br>• Span and Wire Traffic Signals • No left turn signals            |             |  |  |
| • Cr                   | rash                                                            | <b>nt Issue(s):</b><br>history: left turn collisions and nighttime crashes<br>/e pedestrian facilities to encourage multimodal travel to parks, s | school, and shopping | <ul> <li>Low visibility crosswalks</li> <li>Curb ramps missing detectable warning surfaces</li> <li>No bicycle facilities • No pedestrian scale lighting</li> </ul> |                           |                                                                                                         |             |  |  |
|                        | #                                                               | Recommendation                                                                                                                                    | Timeframe            | -                                                                                                                                                                   | #                         | Recommendation                                                                                          | Timefran    |  |  |
|                        | 1                                                               | Refurbish pavement markings, add detectable warnings                                                                                              | < 2 years            |                                                                                                                                                                     | 1                         | Refurbish pavement markings, add detectable warnings                                                    | < 2 years   |  |  |
|                        | 2                                                               | Add pedestrian scaled lighting (all 4 corners)                                                                                                    | < 2 years            | Option 2:                                                                                                                                                           | 2                         | Add pedestrian scaled lighting (all 4 corners)                                                          | < 2 years   |  |  |
| Option 1:<br>Mast Arms | 3                                                               | Add protected left turn phase (all legs)                                                                                                          | < 2 years            | Roundabout                                                                                                                                                          | 3                         | Add protected left turn phase (all legs)                                                                | < 2 years   |  |  |
|                        | 4                                                               | Signage: Signalized intersection ahead                                                                                                            | < 2 years            | + Speed<br>Reduction                                                                                                                                                | 4                         | Signage: Signalized intersection ahead                                                                  | < 2 years   |  |  |
|                        | 5                                                               | Upgrade to mast arm signals                                                                                                                       | 2 – 5 years          | Reduction                                                                                                                                                           | Speed Reduction to 30 MPH |                                                                                                         | 2 – 5 years |  |  |
| New York               | 6                                                               | Refurbish pavement markings to high visibility / zebra stripes                                                                                    | 2 – 5 years          |                                                                                                                                                                     | 5                         | Replace signalization with Roundabout (high-visibility crosswalks<br>on all legs and enhanced lighting) | 2 – 5 years |  |  |
|                        |                                                                 |                                                                                                                                                   | 4                    |                                                                                                                                                                     |                           | Enables future lane red                                                                                 | luction     |  |  |

| Corridor: Cleary Bl                                                                                                                                                                                               | Segment: Intersection at Central Park Dr                                                                                                                                                                         |  |  |
|-------------------------------------------------------------------------------------------------------------------------------------------------------------------------------------------------------------------|------------------------------------------------------------------------------------------------------------------------------------------------------------------------------------------------------------------|--|--|
| Abutting Land Use:<br>Multifamily Residential and Park                                                                                                                                                            | Observations / Missing Facilities:<br>• Span and Wire Traffic Signals • No left turn signals                                                                                                                     |  |  |
| <ul> <li>Significant Issue(s):</li> <li>Crash history: left turn collisions and nighttime crashes</li> <li>Improve pedestrian facilities to encourage multimodal travel to parks, school, and shopping</li> </ul> | <ul> <li>Low visibility crosswalks</li> <li>Curb ramps missing detectable warning surfaces</li> <li>No bicycle facilities</li> <li>No pedestrian scale lighting</li> <li>A lot of pedestrian activity</li> </ul> |  |  |

|                        | # | Recommendation                                                 | Timeframe   |
|------------------------|---|----------------------------------------------------------------|-------------|
|                        | 1 | Refurbish pavement markings, add detectable warnings           | < 2 years   |
|                        | 2 | Add pedestrian scaled lighting (all 4 corners)                 | < 2 years   |
| Option 1:<br>Mast Arms | 3 | Add protected left turn phase (all legs)                       | < 2 years   |
| indot / into           | 4 | Signage: Signalized intersection ahead                         | < 2 years   |
|                        | 5 | Upgrade to mast arm signals                                    | 2 – 5 years |
|                        | 6 | Refurbish pavement markings to high visibility / zebra stripes | 2 – 5 years |

|                      | #  | Recommendation                                                                                          | Timeframe   |
|----------------------|----|---------------------------------------------------------------------------------------------------------|-------------|
|                      | 1  | Refurbish pavement markings, upgrade curb ramps (all legs)                                              | < 2 years   |
| Option 2:            | 2  | Add pedestrian scaled lighting (all 4 corners)                                                          | < 2 years   |
| Roundabout           | 3  | Add protected left turn phase (all legs)                                                                | < 2 years   |
| + Speed<br>Reduction | 4  | Signage: Signalized intersection ahead                                                                  | < 2 years   |
| Roduction            | Sp | eed Reduction to 30 MPH                                                                                 | 2 – 5 years |
|                      | 5  | Replace signalization with Roundabout (high-visibility crosswalks<br>on all legs and enhanced lighting) | 2 – 5 years |