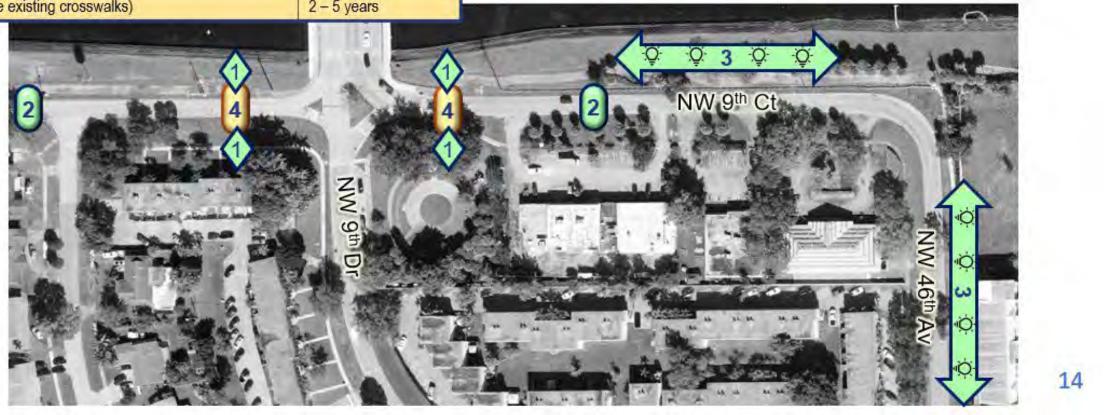

#### NW 6<sup>th</sup> Ct

od concern regarding cut through traffic wayfinding to Park East park

| Corridor: NW 46 <sup>th</sup> Av                                                                                                 | Segment: NW 9th Dr / NW 9th Ct                                                                                                                                                                                                                                                    |
|----------------------------------------------------------------------------------------------------------------------------------|-----------------------------------------------------------------------------------------------------------------------------------------------------------------------------------------------------------------------------------------------------------------------------------|
| Abutting Land Use:<br>Multi-family residential; Commercial/Retail; Park; Place of Worship                                        | Observations / Missing Facilities:     Insufficient pedestrian scale lighting along new sidewalk on east side of                                                                                                                                                                  |
| Significant Issue(s): Crash history: Side swipe collisions Improve access, safety and comfort for existing pedestrian facilities | <ul> <li>No lighting of canal greenway crosswalk over NW 9<sup>th</sup> Ct is in substanda</li> <li>One-way traffic patterns on NW 9<sup>th</sup> Ct and NW 9<sup>th</sup> Dr</li> <li>Bicyclists riding on sidewalks</li> <li>Observed speeding</li> <li>Neighborhood</li> </ul> |

| # | Recommendation                                  | Timeframe |
|---|-------------------------------------------------|-----------|
| 1 | RRFB at existing / refurbished crosswalks       | < 2 years |
| 2 | Speed table (raised)                            | < 2 years |
| 3 | Ped Scale Lighting                              | < 2 years |
| 4 | Raised crosswalks (replace existing crosswalks) | 2-5 years |

of NW 46<sup>th</sup> Ave dard condition

d concern regarding cut through traffic