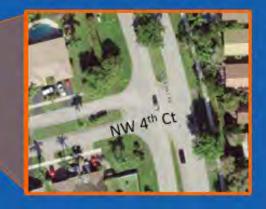

# **Improvements Examples**

Chicanes (Retrofit / Commercial area)

Median diverter

8

| Corridor: Nob Hill Road                                                                                                                                                        | Segment: Intersection at NW 4 <sup>th</sup> (                                                                                              |  |  |
|--------------------------------------------------------------------------------------------------------------------------------------------------------------------------------|--------------------------------------------------------------------------------------------------------------------------------------------|--|--|
| Abutting Land Use:<br>Single Family Residential                                                                                                                                | Observations / Missing Facilities:     Unsignalized T-Intersection • All turn movements allowed                                            |  |  |
| Significant Issue(s): <ul> <li>Crash history: NB left turn into neighborhood and rear end</li> <li>Missing pedestrian access to sidewalk on eastside of Nob Hill Rd</li> </ul> | <ul> <li>No southbound U-turn storage area</li> <li>No pedestrian facilities or lighting</li> <li>No crosswalk over Nob Hill Rd</li> </ul> |  |  |

Observed Speeding

| # | Recommendation                                                                                                       | Timeframe   |
|---|----------------------------------------------------------------------------------------------------------------------|-------------|
| 1 | Extend neighborhood sidewalks east                                                                                   | < 2 years   |
| 2 | Crosswalk over NW 4th Ct                                                                                             | < 2 years   |
| 3 | Directional Median / Left turns prohibited from NW 4 <sup>th</sup> Ct (NW 4 <sup>th</sup> Ct becomes right-out only) | 2 – 5 years |
| 4 | Extend sidewalk + Mid-block / High-visibility Crosswalk<br>with HAWK signal & Ped scale lighting                     | 2 – 5 years |

#### Court