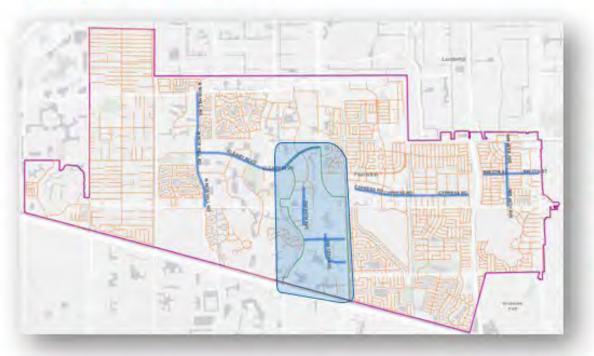

### Short-term Improvements for 17 "Go" Locations

- N. Nob Hill Rd (2)
  - 1. Intersection @ NW 4th Court
  - 2. Intersection @ NW 6th St / Central Park PI
- Cleary BI (6)
  - 1. Intersection @ East entrance to Publix shopping center
  - 2. Intersection @ Central Park Place N
  - 3. Intersection @ Central Park Drive
  - 4. Entrances to Central Park (Central Park Dr & NW 91st Av)
  - 5. Multi-block from Lauderdale West Dr to American Exp Way
  - 6. Multi-block from Nob Hill Rd to University Dr

- Midtown (2)
  - 1. SW 6th St from Pine Island Rd to University Dr
  - 2. Intersection @ SW 6th St & SW 78th Av
- NW 5th St (3)
  - 1. Intersection @ NW 46 Av
  - 2. Multi-block from NW 45 Ter to NW 43 Av
  - Multi-block from NW 42 Av to US 441
- NW 46th St (4)
  - 1. Multi-block from Broward BI to NW 9th Ct / Canal
  - Multi-block from NW 3rd St to NW 4th Ct.
  - 3. Intersection @ NW 6th Ct
  - 4. Multi-block of NW 47th Av, NW 9 Ct, and NW 9 Dr