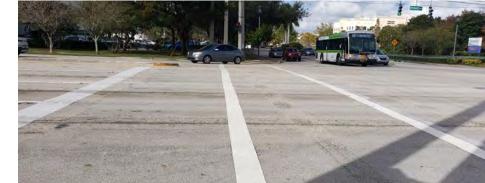

92

Δ

| Corridor: SW 6th St                                                                                                                                                                        | Segment: from Pine Island Rd to Univer                                                                                                                                                                                                                                                              |  |
|--------------------------------------------------------------------------------------------------------------------------------------------------------------------------------------------|-----------------------------------------------------------------------------------------------------------------------------------------------------------------------------------------------------------------------------------------------------------------------------------------------------|--|
| Abutting Land Use:<br>Park; Office; Hotel; Commercial / Retail                                                                                                                             | Observations / Missing Facilities:<br>• Sidewalks located directly at curb line or minimally set back                                                                                                                                                                                               |  |
| <ul> <li>Significant Issue(s):</li> <li>Crash history: left turn collisions</li> <li>Improve pedestrian facilities to encourage multimodal travel throughout Midtown Plantation</li> </ul> | <ul> <li>No pedestrian-scale lighting • Minimal street lighting</li> <li>No crosswalks • No detectable warning surfaces</li> <li>No pedestrian entry to Pine Island Park (all entrances are via parking le</li> <li>Cut through traffic • New residential development under construction</li> </ul> |  |

| Corridor: SW 6th St                                                                                                                                                                                                | Segment: Intersection @ SW 78th Av                                                                                                                                                                                                                                                                                                                                 |  |
|--------------------------------------------------------------------------------------------------------------------------------------------------------------------------------------------------------------------|--------------------------------------------------------------------------------------------------------------------------------------------------------------------------------------------------------------------------------------------------------------------------------------------------------------------------------------------------------------------|--|
| Abutting Land Use:<br>Office; Hotel                                                                                                                                                                                | Observations / Missing Facilities:<br>• No pedestrian-scale lighting • Minimal street lighting                                                                                                                                                                                                                                                                     |  |
| <ul> <li>Significant Issue(s):</li> <li>Crash history: left turn collisions &amp; nighttime crashes</li> <li>Improve pedestrian facilities to encourage multimodal travel throughout Midtown Plantation</li> </ul> | <ul> <li>No crosswalks</li> <li>Curb ramps in deteriorated condition</li> <li>No detectable warning surfaces</li> <li>Cut through traffic</li> <li>New residential development under construction</li> <li>Only intersection between University Dr &amp; Pine Island Rd</li> <li>Only public roadway access from north to south of SW 6<sup>th</sup> St</li> </ul> |  |