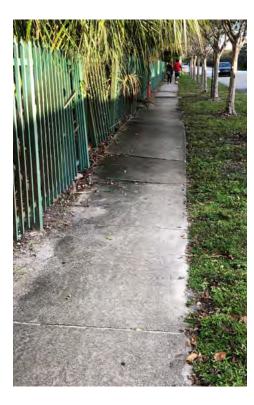

92

Δ

| Corridor: SW 6th St                                                                                                                                                                        | Segment: from Pine Island Rd to Univer                                                                                                                                                                                                                                                              |  |
|--------------------------------------------------------------------------------------------------------------------------------------------------------------------------------------------|-----------------------------------------------------------------------------------------------------------------------------------------------------------------------------------------------------------------------------------------------------------------------------------------------------|--|
| Abutting Land Use:<br>Park; Office; Hotel; Commercial / Retail                                                                                                                             | Observations / Missing Facilities:<br>• Sidewalks located directly at curb line or minimally set back                                                                                                                                                                                               |  |
| <ul> <li>Significant Issue(s):</li> <li>Crash history: left turn collisions</li> <li>Improve pedestrian facilities to encourage multimodal travel throughout Midtown Plantation</li> </ul> | <ul> <li>No pedestrian-scale lighting • Minimal street lighting</li> <li>No crosswalks • No detectable warning surfaces</li> <li>No pedestrian entry to Pine Island Park (all entrances are via parking le</li> <li>Cut through traffic • New residential development under construction</li> </ul> |  |