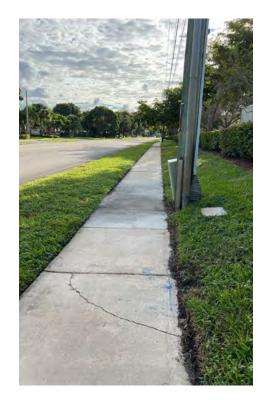

92

Δ

| Corridor: SW 6th St                                                                                                                                                                        | Segment: from Pine Island Rd to Univer                                                                                                                                                                                                                                                              |  |
|--------------------------------------------------------------------------------------------------------------------------------------------------------------------------------------------|-----------------------------------------------------------------------------------------------------------------------------------------------------------------------------------------------------------------------------------------------------------------------------------------------------|--|
| Abutting Land Use:<br>Park; Office; Hotel; Commercial / Retail                                                                                                                             | Observations / Missing Facilities:<br>• Sidewalks located directly at curb line or minimally set back                                                                                                                                                                                               |  |
| <ul> <li>Significant Issue(s):</li> <li>Crash history: left turn collisions</li> <li>Improve pedestrian facilities to encourage multimodal travel throughout Midtown Plantation</li> </ul> | <ul> <li>No pedestrian-scale lighting • Minimal street lighting</li> <li>No crosswalks • No detectable warning surfaces</li> <li>No pedestrian entry to Pine Island Park (all entrances are via parking le</li> <li>Cut through traffic • New residential development under construction</li> </ul> |  |