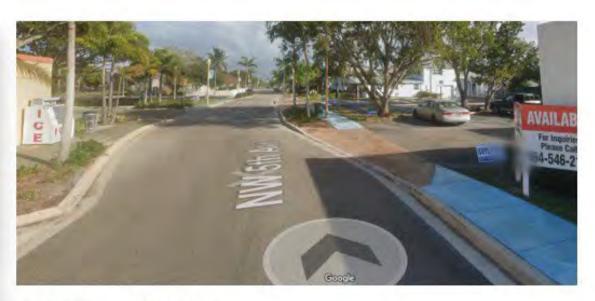

# **Improvements Examples**

Chicanes (Retrofit / Commercial area)

Median diverter

8

| Corridor: Nob Hill Road                                                                                                                                                        | Segment: Intersection at NW 4 <sup>th</sup> (                                                                                              |  |  |
|--------------------------------------------------------------------------------------------------------------------------------------------------------------------------------|--------------------------------------------------------------------------------------------------------------------------------------------|--|--|
| Abutting Land Use:<br>Single Family Residential                                                                                                                                | Observations / Missing Facilities:     Unsignalized T-Intersection • All turn movements allowed                                            |  |  |
| Significant Issue(s): <ul> <li>Crash history: NB left turn into neighborhood and rear end</li> <li>Missing pedestrian access to sidewalk on eastside of Nob Hill Rd</li> </ul> | <ul> <li>No southbound U-turn storage area</li> <li>No pedestrian facilities or lighting</li> <li>No crosswalk over Nob Hill Rd</li> </ul> |  |  |

Observed Speeding

| # | Recommendation                                                                                                       | Timeframe   |
|---|----------------------------------------------------------------------------------------------------------------------|-------------|
| 1 | Extend neighborhood sidewalks east                                                                                   | < 2 years   |
| 2 | Crosswalk over NW 4th Ct                                                                                             | < 2 years   |
| 3 | Directional Median / Left turns prohibited from NW 4 <sup>th</sup> Ct (NW 4 <sup>th</sup> Ct becomes right-out only) | 2 – 5 years |
| 4 | Extend sidewalk + Mid-block / High-visibility Crosswalk<br>with HAWK signal & Ped scale lighting                     | 2 – 5 years |