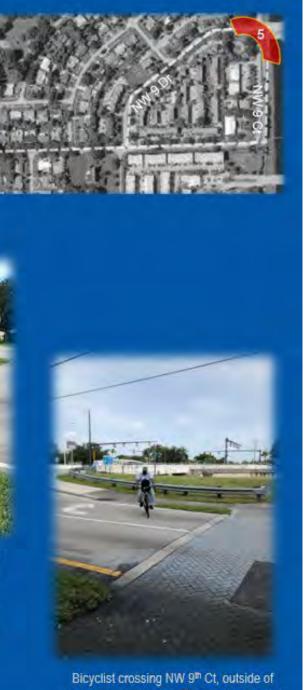

#### NW 6<sup>th</sup> Ct

od concern regarding cut through traffic wayfinding to Park East park

| Corridor: NW 46 <sup>th</sup> Av                                                                                                 | Segment: NW 9th Dr / NW 9th Ct                                                                                                                                                                                                                                                    |
|----------------------------------------------------------------------------------------------------------------------------------|-----------------------------------------------------------------------------------------------------------------------------------------------------------------------------------------------------------------------------------------------------------------------------------|
| Abutting Land Use:<br>Multi-family residential; Commercial/Retail; Park; Place of Worship                                        | Observations / Missing Facilities:     Insufficient pedestrian scale lighting along new sidewalk on east side of                                                                                                                                                                  |
| Significant Issue(s): Crash history: Side swipe collisions Improve access, safety and comfort for existing pedestrian facilities | <ul> <li>No lighting of canal greenway crosswalk over NW 9<sup>th</sup> Ct is in substanda</li> <li>One-way traffic patterns on NW 9<sup>th</sup> Ct and NW 9<sup>th</sup> Dr</li> <li>Bicyclists riding on sidewalks</li> <li>Observed speeding</li> <li>Neighborhood</li> </ul> |

| # | Recommendation                                  | Timeframe |
|---|-------------------------------------------------|-----------|
| 1 | RRFB at existing / refurbished crosswalks       | < 2 years |
| 2 | Speed table (raised)                            | < 2 years |
| 3 | Ped Scale Lighting                              | < 2 years |
| 4 | Raised crosswalks (replace existing crosswalks) | 2-5 years |

of NW 46<sup>th</sup> Ave dard condition

d concern regarding cut through traffic