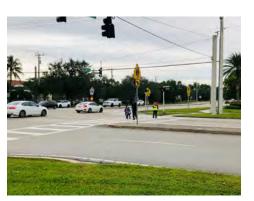

92

Δ

| Corridor: SW 6th St                                                                                                                                                                        | Segment: from Pine Island Rd to Univer                                                                                                                                                                                                                                                              |  |
|--------------------------------------------------------------------------------------------------------------------------------------------------------------------------------------------|-----------------------------------------------------------------------------------------------------------------------------------------------------------------------------------------------------------------------------------------------------------------------------------------------------|--|
| Abutting Land Use:<br>Park; Office; Hotel; Commercial / Retail                                                                                                                             | Observations / Missing Facilities:<br>• Sidewalks located directly at curb line or minimally set back                                                                                                                                                                                               |  |
| <ul> <li>Significant Issue(s):</li> <li>Crash history: left turn collisions</li> <li>Improve pedestrian facilities to encourage multimodal travel throughout Midtown Plantation</li> </ul> | <ul> <li>No pedestrian-scale lighting • Minimal street lighting</li> <li>No crosswalks • No detectable warning surfaces</li> <li>No pedestrian entry to Pine Island Park (all entrances are via parking le</li> <li>Cut through traffic • New residential development under construction</li> </ul> |  |

| Corridor: SW 6th St                                                                                                                                                                                                | Segment: Intersection @ SW 78th Av                                                                                                                                                                                                                                                                                                                                 |  |
|--------------------------------------------------------------------------------------------------------------------------------------------------------------------------------------------------------------------|--------------------------------------------------------------------------------------------------------------------------------------------------------------------------------------------------------------------------------------------------------------------------------------------------------------------------------------------------------------------|--|
| Abutting Land Use:<br>Office; Hotel                                                                                                                                                                                | Observations / Missing Facilities:<br>• No pedestrian-scale lighting • Minimal street lighting                                                                                                                                                                                                                                                                     |  |
| <ul> <li>Significant Issue(s):</li> <li>Crash history: left turn collisions &amp; nighttime crashes</li> <li>Improve pedestrian facilities to encourage multimodal travel throughout Midtown Plantation</li> </ul> | <ul> <li>No crosswalks</li> <li>Curb ramps in deteriorated condition</li> <li>No detectable warning surfaces</li> <li>Cut through traffic</li> <li>New residential development under construction</li> <li>Only intersection between University Dr &amp; Pine Island Rd</li> <li>Only public roadway access from north to south of SW 6<sup>th</sup> St</li> </ul> |  |