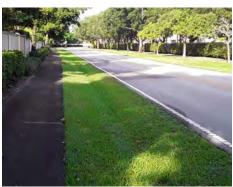

92

Δ

| Corridor: SW 6th St                                                                                                                                                                        | Segment: from Pine Island Rd to Univer                                                                                                                                                                                                                                                              |  |
|--------------------------------------------------------------------------------------------------------------------------------------------------------------------------------------------|-----------------------------------------------------------------------------------------------------------------------------------------------------------------------------------------------------------------------------------------------------------------------------------------------------|--|
| Abutting Land Use:<br>Park; Office; Hotel; Commercial / Retail                                                                                                                             | Observations / Missing Facilities:<br>• Sidewalks located directly at curb line or minimally set back                                                                                                                                                                                               |  |
| <ul> <li>Significant Issue(s):</li> <li>Crash history: left turn collisions</li> <li>Improve pedestrian facilities to encourage multimodal travel throughout Midtown Plantation</li> </ul> | <ul> <li>No pedestrian-scale lighting • Minimal street lighting</li> <li>No crosswalks • No detectable warning surfaces</li> <li>No pedestrian entry to Pine Island Park (all entrances are via parking le</li> <li>Cut through traffic • New residential development under construction</li> </ul> |  |