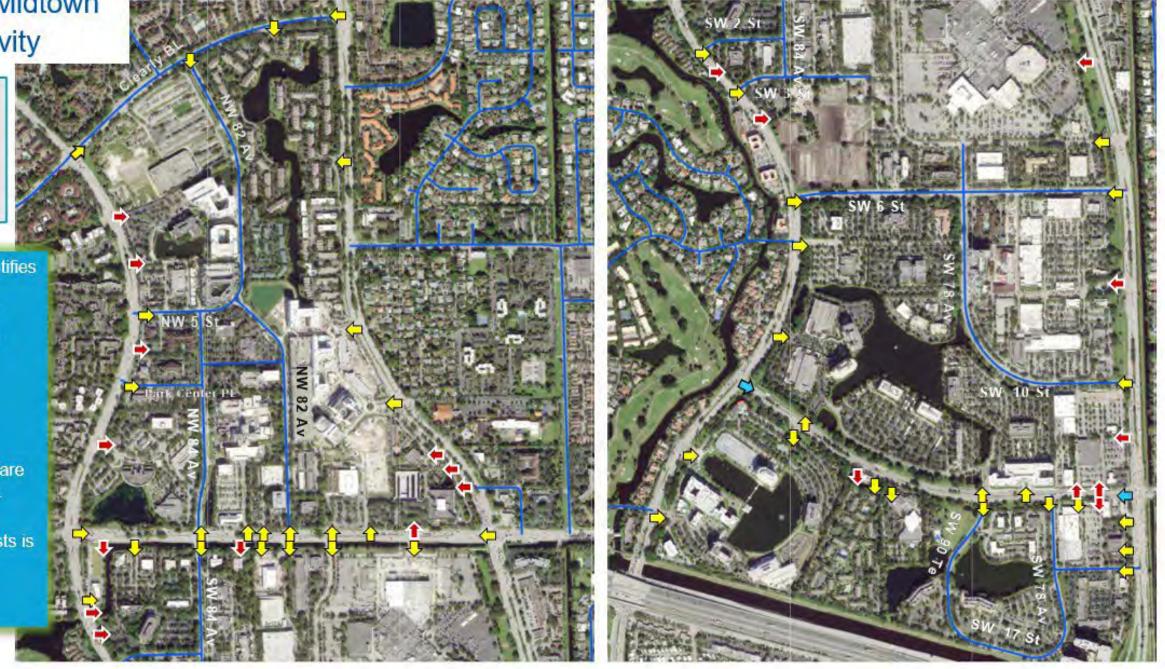

### Short-term Improvements for 17 "Go" Locations

- N. Nob Hill Rd (2)
  - 1. Intersection @ NW 4th Court
  - 2. Intersection @ NW 6th St / Central Park PI
- Cleary BI (6)
  - 1. Intersection @ East entrance to Publix shopping center
  - 2. Intersection @ Central Park Place N
  - 3. Intersection @ Central Park Drive
  - 4. Entrances to Central Park (Central Park Dr & NW 91st Av)
  - 5. Multi-block from Lauderdale West Dr to American Exp Way
  - 6. Multi-block from Nob Hill Rd to University Dr

- Midtown (2)
  - 1. SW 6th St from Pine Island Rd to University Dr
  - 2. Intersection @ SW 6th St & SW 78th Av
- NW 5th St (3)
  - 1. Intersection @ NW 46 Av
  - 2. Multi-block from NW 45 Ter to NW 43 Av
  - Multi-block from NW 42 Av to US 441
- NW 46th St (4)
  - 1. Multi-block from Broward BI to NW 9th Ct / Canal
  - Multi-block from NW 3rd St to NW 4th Ct.
  - 3. Intersection @ NW 6th Ct
  - 4. Multi-block of NW 47th Av, NW 9 Ct, and NW 9 Dr