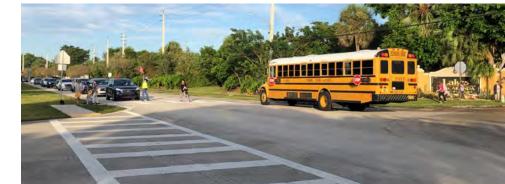

92

Δ

| Corridor: SW 6th St                                                                                                                                                                        | Segment: from Pine Island Rd to Univer                                                                                                                                                                                                                                                              |  |
|--------------------------------------------------------------------------------------------------------------------------------------------------------------------------------------------|-----------------------------------------------------------------------------------------------------------------------------------------------------------------------------------------------------------------------------------------------------------------------------------------------------|--|
| Abutting Land Use:<br>Park; Office; Hotel; Commercial / Retail                                                                                                                             | Observations / Missing Facilities:<br>• Sidewalks located directly at curb line or minimally set back                                                                                                                                                                                               |  |
| <ul> <li>Significant Issue(s):</li> <li>Crash history: left turn collisions</li> <li>Improve pedestrian facilities to encourage multimodal travel throughout Midtown Plantation</li> </ul> | <ul> <li>No pedestrian-scale lighting • Minimal street lighting</li> <li>No crosswalks • No detectable warning surfaces</li> <li>No pedestrian entry to Pine Island Park (all entrances are via parking le</li> <li>Cut through traffic • New residential development under construction</li> </ul> |  |

| Corridor: SW 6th St                                                                                                                                                                                                | Segment: Intersection @ SW 78th Av                                                                                                                                                                                                                                                                                                                                 |  |
|--------------------------------------------------------------------------------------------------------------------------------------------------------------------------------------------------------------------|--------------------------------------------------------------------------------------------------------------------------------------------------------------------------------------------------------------------------------------------------------------------------------------------------------------------------------------------------------------------|--|
| Abutting Land Use:<br>Office; Hotel                                                                                                                                                                                | Observations / Missing Facilities:<br>• No pedestrian-scale lighting • Minimal street lighting                                                                                                                                                                                                                                                                     |  |
| <ul> <li>Significant Issue(s):</li> <li>Crash history: left turn collisions &amp; nighttime crashes</li> <li>Improve pedestrian facilities to encourage multimodal travel throughout Midtown Plantation</li> </ul> | <ul> <li>No crosswalks</li> <li>Curb ramps in deteriorated condition</li> <li>No detectable warning surfaces</li> <li>Cut through traffic</li> <li>New residential development under construction</li> <li>Only intersection between University Dr &amp; Pine Island Rd</li> <li>Only public roadway access from north to south of SW 6<sup>th</sup> St</li> </ul> |  |