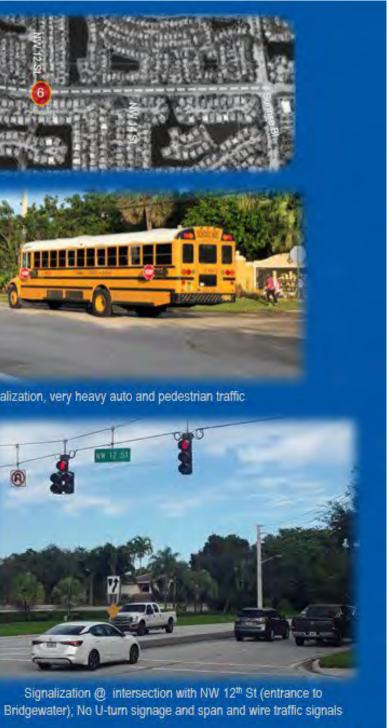

#### ern ROW

| Corridor: Nob Hill Road                                                                                                                                                        | Segment: Intersection at NW 6 <sup>th</sup> S                                                                                                                                                                                                                     |  |  |
|--------------------------------------------------------------------------------------------------------------------------------------------------------------------------------|-------------------------------------------------------------------------------------------------------------------------------------------------------------------------------------------------------------------------------------------------------------------|--|--|
| Abutting Land Use:<br>Single Family Residential                                                                                                                                | Observations / Missing Facilities:<br>• Span and Wire Traffic Signals                                                                                                                                                                                             |  |  |
| Significant Issue(s): <ul> <li>Crash history: rear end collisions, crashes at nighttime</li> <li>Improve / enhance pedestrian facilities</li> <li>Observed Speeding</li> </ul> | <ul> <li>No left turn signals on NW 6th St / Central Park PI</li> <li>No sidewalk on western side of Nob Hill Rd</li> <li>No sidewalk on southside of Central Park PI</li> <li>Low visibility crosswalks</li> <li>Curb ramps missing detectable vision</li> </ul> |  |  |

| # | Recommendation                                                           | Timeframe   |
|---|--------------------------------------------------------------------------|-------------|
| 1 | Refurbish pavement markings, upgrade curb ramps, add detectable warnings | < 2 years   |
| 2 | Add pedestrian scaled lighting (all 4 corners)                           | < 2 years   |
| 3 | Signage: Signalized intersection ahead                                   | < 2 years   |
| 4 | Upgrade span and wire to mast arms; Add left turn signals                | 2-5 years   |
| 5 | Refurbish pavement markings to high visibility / zebra stripe            | 2 – 5 years |