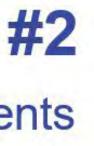

# **Improvements Examples**

High visibility crosswalks (with RRFB / Speed feedback signage / pedestrian signage / Detectable Warnings)

Raised Crosswalks (Mid-block / At intersections / 2-lane / Multilane)