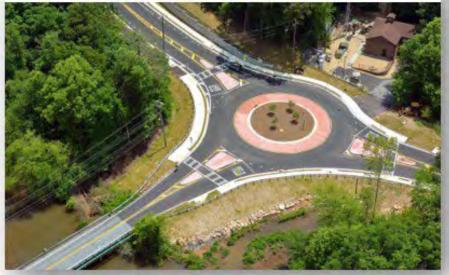

#### Roundabout (3-legged)

# **Improvements Examples**

Mini-Roundabouts (neighborhood, highly-reflective, quick-build, and raised crosswalks)