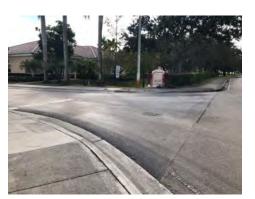

# **Improvements Examples**

Chicanes (Retrofit / Commercial area)

Median diverter

8

| Corridor: Nob Hill Road                                                                                                                                                        | Segment: Intersection at NW 4 <sup>th</sup> (                                                                                              |  |  |
|--------------------------------------------------------------------------------------------------------------------------------------------------------------------------------|--------------------------------------------------------------------------------------------------------------------------------------------|--|--|
| Abutting Land Use:<br>Single Family Residential                                                                                                                                | Observations / Missing Facilities:     Unsignalized T-Intersection • All turn movements allowed                                            |  |  |
| Significant Issue(s): <ul> <li>Crash history: NB left turn into neighborhood and rear end</li> <li>Missing pedestrian access to sidewalk on eastside of Nob Hill Rd</li> </ul> | <ul> <li>No southbound U-turn storage area</li> <li>No pedestrian facilities or lighting</li> <li>No crosswalk over Nob Hill Rd</li> </ul> |  |  |

Observed Speeding

| # | Recommendation                                                                                                       | Timeframe   |
|---|----------------------------------------------------------------------------------------------------------------------|-------------|
| 1 | Extend neighborhood sidewalks east                                                                                   | < 2 years   |
| 2 | Crosswalk over NW 4th Ct                                                                                             | < 2 years   |
| 3 | Directional Median / Left turns prohibited from NW 4 <sup>th</sup> Ct (NW 4 <sup>th</sup> Ct becomes right-out only) | 2 – 5 years |
| 4 | Extend sidewalk + Mid-block / High-visibility Crosswalk<br>with HAWK signal & Ped scale lighting                     | 2 – 5 years |