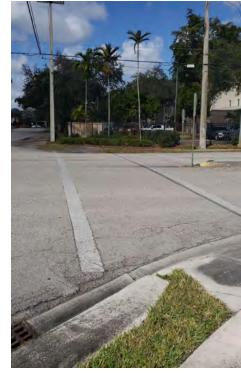

92

Δ

| Corridor: SW 6th St                                                                                                                                                                        | Segment: from Pine Island Rd to Univer                                                                                                                                                                                                                                                              |  |
|--------------------------------------------------------------------------------------------------------------------------------------------------------------------------------------------|-----------------------------------------------------------------------------------------------------------------------------------------------------------------------------------------------------------------------------------------------------------------------------------------------------|--|
| Abutting Land Use:<br>Park; Office; Hotel; Commercial / Retail                                                                                                                             | Observations / Missing Facilities:<br>• Sidewalks located directly at curb line or minimally set back                                                                                                                                                                                               |  |
| <ul> <li>Significant Issue(s):</li> <li>Crash history: left turn collisions</li> <li>Improve pedestrian facilities to encourage multimodal travel throughout Midtown Plantation</li> </ul> | <ul> <li>No pedestrian-scale lighting • Minimal street lighting</li> <li>No crosswalks • No detectable warning surfaces</li> <li>No pedestrian entry to Pine Island Park (all entrances are via parking le</li> <li>Cut through traffic • New residential development under construction</li> </ul> |  |

| Corridor: SW 6th St                                                                                                                                                                                                | Segment: Intersection @ SW 78th Av                                                                                                                                                                                                                                                                                                                                 |  |
|--------------------------------------------------------------------------------------------------------------------------------------------------------------------------------------------------------------------|--------------------------------------------------------------------------------------------------------------------------------------------------------------------------------------------------------------------------------------------------------------------------------------------------------------------------------------------------------------------|--|
| Abutting Land Use:<br>Office; Hotel                                                                                                                                                                                | Observations / Missing Facilities:<br>• No pedestrian-scale lighting • Minimal street lighting                                                                                                                                                                                                                                                                     |  |
| <ul> <li>Significant Issue(s):</li> <li>Crash history: left turn collisions &amp; nighttime crashes</li> <li>Improve pedestrian facilities to encourage multimodal travel throughout Midtown Plantation</li> </ul> | <ul> <li>No crosswalks</li> <li>Curb ramps in deteriorated condition</li> <li>No detectable warning surfaces</li> <li>Cut through traffic</li> <li>New residential development under construction</li> <li>Only intersection between University Dr &amp; Pine Island Rd</li> <li>Only public roadway access from north to south of SW 6<sup>th</sup> St</li> </ul> |  |