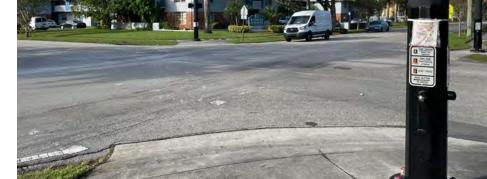

92

Δ

| Corridor: SW 6th St                                                                                                                                                                        | Segment: from Pine Island Rd to Univer                                                                                                                                                                                                                                                              |  |
|--------------------------------------------------------------------------------------------------------------------------------------------------------------------------------------------|-----------------------------------------------------------------------------------------------------------------------------------------------------------------------------------------------------------------------------------------------------------------------------------------------------|--|
| Abutting Land Use:<br>Park; Office; Hotel; Commercial / Retail                                                                                                                             | Observations / Missing Facilities:<br>• Sidewalks located directly at curb line or minimally set back                                                                                                                                                                                               |  |
| <ul> <li>Significant Issue(s):</li> <li>Crash history: left turn collisions</li> <li>Improve pedestrian facilities to encourage multimodal travel throughout Midtown Plantation</li> </ul> | <ul> <li>No pedestrian-scale lighting • Minimal street lighting</li> <li>No crosswalks • No detectable warning surfaces</li> <li>No pedestrian entry to Pine Island Park (all entrances are via parking le</li> <li>Cut through traffic • New residential development under construction</li> </ul> |  |

| Corridor: SW 6th St                                                                                                                                                                                                | Segment: Intersection @ SW 78th Av                                                                                                                                                                                                                                                                                                                                 |  |
|--------------------------------------------------------------------------------------------------------------------------------------------------------------------------------------------------------------------|--------------------------------------------------------------------------------------------------------------------------------------------------------------------------------------------------------------------------------------------------------------------------------------------------------------------------------------------------------------------|--|
| Abutting Land Use:<br>Office; Hotel                                                                                                                                                                                | Observations / Missing Facilities:<br>• No pedestrian-scale lighting • Minimal street lighting                                                                                                                                                                                                                                                                     |  |
| <ul> <li>Significant Issue(s):</li> <li>Crash history: left turn collisions &amp; nighttime crashes</li> <li>Improve pedestrian facilities to encourage multimodal travel throughout Midtown Plantation</li> </ul> | <ul> <li>No crosswalks</li> <li>Curb ramps in deteriorated condition</li> <li>No detectable warning surfaces</li> <li>Cut through traffic</li> <li>New residential development under construction</li> <li>Only intersection between University Dr &amp; Pine Island Rd</li> <li>Only public roadway access from north to south of SW 6<sup>th</sup> St</li> </ul> |  |