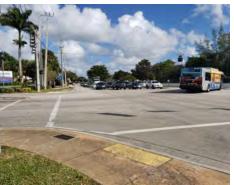

92

Δ

| Corridor: SW 6th St                                                                                                                                                                        | Segment: from Pine Island Rd to Univer                                                                                                                                                                                                                                                              |  |
|--------------------------------------------------------------------------------------------------------------------------------------------------------------------------------------------|-----------------------------------------------------------------------------------------------------------------------------------------------------------------------------------------------------------------------------------------------------------------------------------------------------|--|
| Abutting Land Use:<br>Park; Office; Hotel; Commercial / Retail                                                                                                                             | Observations / Missing Facilities:<br>• Sidewalks located directly at curb line or minimally set back                                                                                                                                                                                               |  |
| <ul> <li>Significant Issue(s):</li> <li>Crash history: left turn collisions</li> <li>Improve pedestrian facilities to encourage multimodal travel throughout Midtown Plantation</li> </ul> | <ul> <li>No pedestrian-scale lighting • Minimal street lighting</li> <li>No crosswalks • No detectable warning surfaces</li> <li>No pedestrian entry to Pine Island Park (all entrances are via parking le</li> <li>Cut through traffic • New residential development under construction</li> </ul> |  |