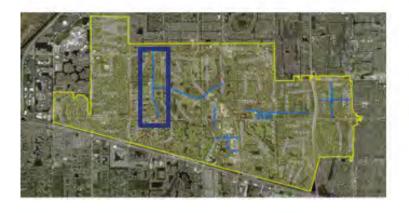

### Short-term Improvements for 17 "Go" Locations

- N. Nob Hill Rd (2)
  - 1. Intersection @ NW 4th Court
  - 2. Intersection @ NW 6th St / Central Park PI
- Cleary BI (6)
  - 1. Intersection @ East entrance to Publix shopping center
  - 2. Intersection @ Central Park Place N
  - 3. Intersection @ Central Park Drive
  - 4. Entrances to Central Park (Central Park Dr & NW 91st Av)
  - 5. Multi-block from Lauderdale West Dr to American Exp Way
  - 6. Multi-block from Nob Hill Rd to University Dr

- Midtown (2)
  - 1. SW 6th St from Pine Island Rd to University Dr
  - 2. Intersection @ SW 6th St & SW 78th Av
- NW 5th St (3)
  - 1. Intersection @ NW 46 Av
  - 2. Multi-block from NW 45 Ter to NW 43 Av
  - Multi-block from NW 42 Av to US 441
- NW 46th St (4)
  - 1. Multi-block from Broward BI to NW 9th Ct / Canal
  - Multi-block from NW 3rd St to NW 4th Ct.
  - 3. Intersection @ NW 6th Ct
  - 4. Multi-block of NW 47th Av, NW 9 Ct, and NW 9 Dr