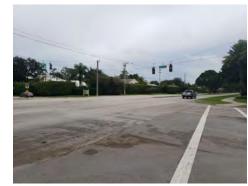

92

Δ

| Corridor: SW 6th St                                                                                                                                                                        | Segment: from Pine Island Rd to Univer                                                                                                                                                                                                                                                              |  |
|--------------------------------------------------------------------------------------------------------------------------------------------------------------------------------------------|-----------------------------------------------------------------------------------------------------------------------------------------------------------------------------------------------------------------------------------------------------------------------------------------------------|--|
| Abutting Land Use:<br>Park; Office; Hotel; Commercial / Retail                                                                                                                             | Observations / Missing Facilities:<br>• Sidewalks located directly at curb line or minimally set back                                                                                                                                                                                               |  |
| <ul> <li>Significant Issue(s):</li> <li>Crash history: left turn collisions</li> <li>Improve pedestrian facilities to encourage multimodal travel throughout Midtown Plantation</li> </ul> | <ul> <li>No pedestrian-scale lighting • Minimal street lighting</li> <li>No crosswalks • No detectable warning surfaces</li> <li>No pedestrian entry to Pine Island Park (all entrances are via parking le</li> <li>Cut through traffic • New residential development under construction</li> </ul> |  |

| Corridor: SW 6th St                                                                                                                                                                                                | Segment: Intersection @ SW 78th Av                                                                                                                                                                                                                                                                                                                                 |  |
|--------------------------------------------------------------------------------------------------------------------------------------------------------------------------------------------------------------------|--------------------------------------------------------------------------------------------------------------------------------------------------------------------------------------------------------------------------------------------------------------------------------------------------------------------------------------------------------------------|--|
| Abutting Land Use:<br>Office; Hotel                                                                                                                                                                                | Observations / Missing Facilities:<br>• No pedestrian-scale lighting • Minimal street lighting                                                                                                                                                                                                                                                                     |  |
| <ul> <li>Significant Issue(s):</li> <li>Crash history: left turn collisions &amp; nighttime crashes</li> <li>Improve pedestrian facilities to encourage multimodal travel throughout Midtown Plantation</li> </ul> | <ul> <li>No crosswalks</li> <li>Curb ramps in deteriorated condition</li> <li>No detectable warning surfaces</li> <li>Cut through traffic</li> <li>New residential development under construction</li> <li>Only intersection between University Dr &amp; Pine Island Rd</li> <li>Only public roadway access from north to south of SW 6<sup>th</sup> St</li> </ul> |  |