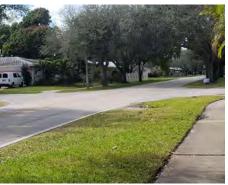

92

Δ

| Corridor: SW 6th St                                                                                                                                                                        | Segment: from Pine Island Rd to Univer                                                                                                                                                                                                                                                              |  |
|--------------------------------------------------------------------------------------------------------------------------------------------------------------------------------------------|-----------------------------------------------------------------------------------------------------------------------------------------------------------------------------------------------------------------------------------------------------------------------------------------------------|--|
| Abutting Land Use:<br>Park; Office; Hotel; Commercial / Retail                                                                                                                             | Observations / Missing Facilities:<br>• Sidewalks located directly at curb line or minimally set back                                                                                                                                                                                               |  |
| <ul> <li>Significant Issue(s):</li> <li>Crash history: left turn collisions</li> <li>Improve pedestrian facilities to encourage multimodal travel throughout Midtown Plantation</li> </ul> | <ul> <li>No pedestrian-scale lighting • Minimal street lighting</li> <li>No crosswalks • No detectable warning surfaces</li> <li>No pedestrian entry to Pine Island Park (all entrances are via parking le</li> <li>Cut through traffic • New residential development under construction</li> </ul> |  |