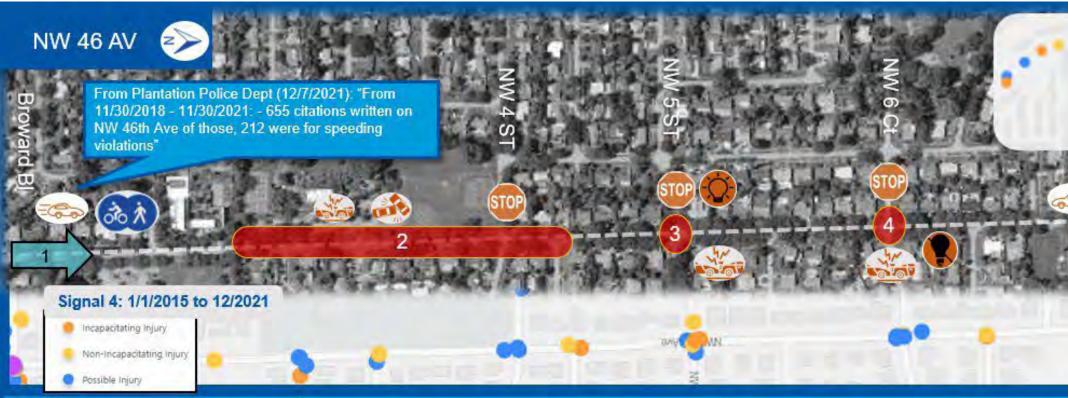

#### nunity Center

stops in this location od concern regarding cut through traffic

| Corridor: NW 46 <sup>th</sup> Av                                                                                                        | Segment: Intersection @ NW 5th St to N                                                                   |
|-----------------------------------------------------------------------------------------------------------------------------------------|----------------------------------------------------------------------------------------------------------|
| Abutting Land Use:<br>Single-family residential                                                                                         | Observations / Missing Facilities:     Bicyclists riding on sidewalks • Observed speeding • Neighborhood |
| Significant Issue(s): <ul> <li>Crash history: nighttime crashes; Left turn collisions</li> <li>Improve pedestrian facilities</li> </ul> | <ul> <li>Minimal lighting • Walk to school along NW 6<sup>th</sup> Ct • No pedestrian water</li> </ul>   |

| # | Recommendation                                    | Timeframe   |                                                                                                                                                                                                                                                                                                                                                                                                                                                                                                                                                                                                                                                                                                                                                                                                                                                                                                                                                                                                                                                                                                                                                                                                                                                                                                                                                                                                                                                                                                                                                                                                                                                                                                                                                                                                                                                                                                                                                                                                                                                                                                                                |
|---|---------------------------------------------------|-------------|--------------------------------------------------------------------------------------------------------------------------------------------------------------------------------------------------------------------------------------------------------------------------------------------------------------------------------------------------------------------------------------------------------------------------------------------------------------------------------------------------------------------------------------------------------------------------------------------------------------------------------------------------------------------------------------------------------------------------------------------------------------------------------------------------------------------------------------------------------------------------------------------------------------------------------------------------------------------------------------------------------------------------------------------------------------------------------------------------------------------------------------------------------------------------------------------------------------------------------------------------------------------------------------------------------------------------------------------------------------------------------------------------------------------------------------------------------------------------------------------------------------------------------------------------------------------------------------------------------------------------------------------------------------------------------------------------------------------------------------------------------------------------------------------------------------------------------------------------------------------------------------------------------------------------------------------------------------------------------------------------------------------------------------------------------------------------------------------------------------------------------|
| 1 | Speed feedback signs                              | < 2 years   |                                                                                                                                                                                                                                                                                                                                                                                                                                                                                                                                                                                                                                                                                                                                                                                                                                                                                                                                                                                                                                                                                                                                                                                                                                                                                                                                                                                                                                                                                                                                                                                                                                                                                                                                                                                                                                                                                                                                                                                                                                                                                                                                |
| 2 | Raised Crosswalks on all legs (inc. ped lighting) | < 2 years   |                                                                                                                                                                                                                                                                                                                                                                                                                                                                                                                                                                                                                                                                                                                                                                                                                                                                                                                                                                                                                                                                                                                                                                                                                                                                                                                                                                                                                                                                                                                                                                                                                                                                                                                                                                                                                                                                                                                                                                                                                                                                                                                                |
| 3 | Quick Build Mini Roundabout                       | < 2 years   |                                                                                                                                                                                                                                                                                                                                                                                                                                                                                                                                                                                                                                                                                                                                                                                                                                                                                                                                                                                                                                                                                                                                                                                                                                                                                                                                                                                                                                                                                                                                                                                                                                                                                                                                                                                                                                                                                                                                                                                                                                                                                                                                |
| 4 | Speed Table (raised)                              | < 2 years   | A COLORED OF A COL |
| 5 | Midblock / Raised Crosswalk (inc. ped lighting)   | < 2 years   |                                                                                                                                                                                                                                                                                                                                                                                                                                                                                                                                                                                                                                                                                                                                                                                                                                                                                                                                                                                                                                                                                                                                                                                                                                                                                                                                                                                                                                                                                                                                                                                                                                                                                                                                                                                                                                                                                                                                                                                                                                                                                                                                |
| 6 | Mini Roundabout (replace #3)                      | 2 – 5 years | Z                                                                                                                                                                                                                                                                                                                                                                                                                                                                                                                                                                                                                                                                                                                                                                                                                                                                                                                                                                                                                                                                                                                                                                                                                                                                                                                                                                                                                                                                                                                                                                                                                                                                                                                                                                                                                                                                                                                                                                                                                                                                                                                              |