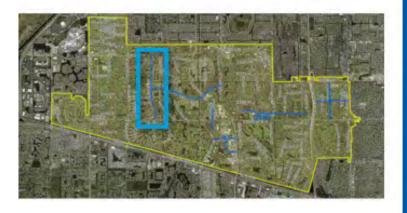

### Short-term Improvements for 17 "Go" Locations

- N. Nob Hill Rd (2)
  - 1. Intersection @ NW 4th Court
  - 2. Intersection @ NW 6th St / Central Park PI
- Cleary BI (6)
  - 1. Intersection @ East entrance to Publix shopping center
  - 2. Intersection @ Central Park Place N
  - 3. Intersection @ Central Park Drive
  - 4. Entrances to Central Park (Central Park Dr & NW 91st Av)
  - 5. Multi-block from Lauderdale West Dr to American Exp Way
  - 6. Multi-block from Nob Hill Rd to University Dr

- Midtown (2)
  - 1. SW 6th St from Pine Island Rd to University Dr
  - 2. Intersection @ SW 6th St & SW 78th Av
- NW 5th St (3)
  - 1. Intersection @ NW 46 Av
  - 2. Multi-block from NW 45 Ter to NW 43 Av
  - Multi-block from NW 42 Av to US 441
- NW 46th St (4)
  - 1. Multi-block from Broward BI to NW 9th Ct / Canal
  - Multi-block from NW 3rd St to NW 4th Ct.
  - 3. Intersection @ NW 6th Ct
  - 4. Multi-block of NW 47th Av, NW 9 Ct, and NW 9 Dr