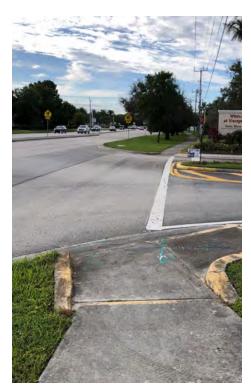

92

Δ

| Corridor: SW 6th St                                                                                                                                                                        | Segment: from Pine Island Rd to Univer                                                                                                                                                                                                                                                              |  |
|--------------------------------------------------------------------------------------------------------------------------------------------------------------------------------------------|-----------------------------------------------------------------------------------------------------------------------------------------------------------------------------------------------------------------------------------------------------------------------------------------------------|--|
| Abutting Land Use:<br>Park; Office; Hotel; Commercial / Retail                                                                                                                             | Observations / Missing Facilities:<br>• Sidewalks located directly at curb line or minimally set back                                                                                                                                                                                               |  |
| <ul> <li>Significant Issue(s):</li> <li>Crash history: left turn collisions</li> <li>Improve pedestrian facilities to encourage multimodal travel throughout Midtown Plantation</li> </ul> | <ul> <li>No pedestrian-scale lighting • Minimal street lighting</li> <li>No crosswalks • No detectable warning surfaces</li> <li>No pedestrian entry to Pine Island Park (all entrances are via parking le</li> <li>Cut through traffic • New residential development under construction</li> </ul> |  |

| Corridor: SW 6th St                                                                                                                                                                                                | Segment: Intersection @ SW 78th Av                                                                                                                                                                                                                                                                                                                                 |  |
|--------------------------------------------------------------------------------------------------------------------------------------------------------------------------------------------------------------------|--------------------------------------------------------------------------------------------------------------------------------------------------------------------------------------------------------------------------------------------------------------------------------------------------------------------------------------------------------------------|--|
| Abutting Land Use:<br>Office; Hotel                                                                                                                                                                                | Observations / Missing Facilities:<br>• No pedestrian-scale lighting • Minimal street lighting                                                                                                                                                                                                                                                                     |  |
| <ul> <li>Significant Issue(s):</li> <li>Crash history: left turn collisions &amp; nighttime crashes</li> <li>Improve pedestrian facilities to encourage multimodal travel throughout Midtown Plantation</li> </ul> | <ul> <li>No crosswalks</li> <li>Curb ramps in deteriorated condition</li> <li>No detectable warning surfaces</li> <li>Cut through traffic</li> <li>New residential development under construction</li> <li>Only intersection between University Dr &amp; Pine Island Rd</li> <li>Only public roadway access from north to south of SW 6<sup>th</sup> St</li> </ul> |  |