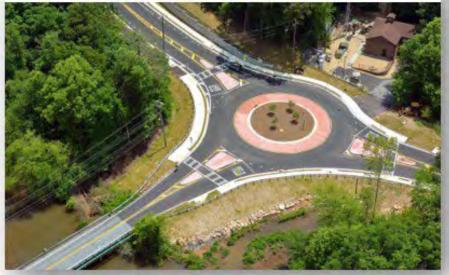

# **Improvements Examples**

Mini-Roundabouts (neighborhood, highly-reflective, quick-build, and raised crosswalks)

#### Roundabout (3-legged)