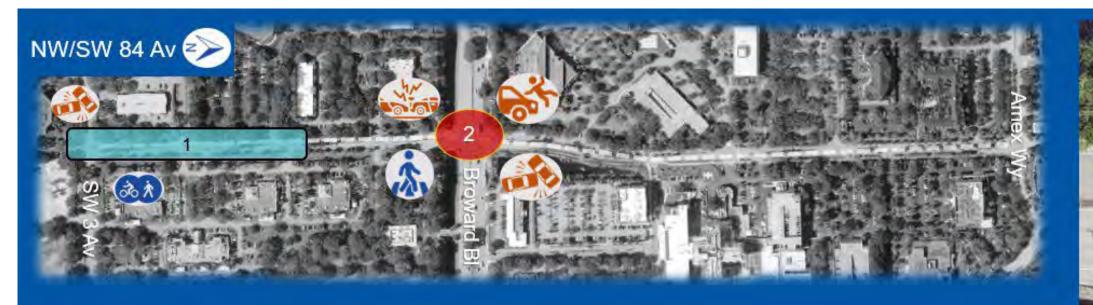

92

Δ

| Corridor: SW 6th St                                                                                                                                                                        | Segment: from Pine Island Rd to Univer                                                                                                                                                                                                                                                              |  |
|--------------------------------------------------------------------------------------------------------------------------------------------------------------------------------------------|-----------------------------------------------------------------------------------------------------------------------------------------------------------------------------------------------------------------------------------------------------------------------------------------------------|--|
| Abutting Land Use:<br>Park; Office; Hotel; Commercial / Retail                                                                                                                             | Observations / Missing Facilities:<br>• Sidewalks located directly at curb line or minimally set back                                                                                                                                                                                               |  |
| <ul> <li>Significant Issue(s):</li> <li>Crash history: left turn collisions</li> <li>Improve pedestrian facilities to encourage multimodal travel throughout Midtown Plantation</li> </ul> | <ul> <li>No pedestrian-scale lighting • Minimal street lighting</li> <li>No crosswalks • No detectable warning surfaces</li> <li>No pedestrian entry to Pine Island Park (all entrances are via parking le</li> <li>Cut through traffic • New residential development under construction</li> </ul> |  |

| Corridor: SW 6th St                                                                                                                                                                                                | Segment: Intersection @ SW 78th Av                                                                                                                                                                                                                                                                                                                                 |  |
|--------------------------------------------------------------------------------------------------------------------------------------------------------------------------------------------------------------------|--------------------------------------------------------------------------------------------------------------------------------------------------------------------------------------------------------------------------------------------------------------------------------------------------------------------------------------------------------------------|--|
| Abutting Land Use:<br>Office; Hotel                                                                                                                                                                                | Observations / Missing Facilities:<br>• No pedestrian-scale lighting • Minimal street lighting                                                                                                                                                                                                                                                                     |  |
| <ul> <li>Significant Issue(s):</li> <li>Crash history: left turn collisions &amp; nighttime crashes</li> <li>Improve pedestrian facilities to encourage multimodal travel throughout Midtown Plantation</li> </ul> | <ul> <li>No crosswalks</li> <li>Curb ramps in deteriorated condition</li> <li>No detectable warning surfaces</li> <li>Cut through traffic</li> <li>New residential development under construction</li> <li>Only intersection between University Dr &amp; Pine Island Rd</li> <li>Only public roadway access from north to south of SW 6<sup>th</sup> St</li> </ul> |  |