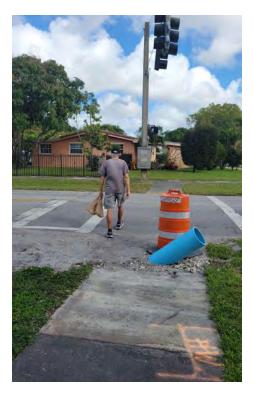

92

Δ

| Corridor: SW 6th St                                                                                                                                                                        | Segment: from Pine Island Rd to Univer                                                                                                                                                                                                                                                              |  |
|--------------------------------------------------------------------------------------------------------------------------------------------------------------------------------------------|-----------------------------------------------------------------------------------------------------------------------------------------------------------------------------------------------------------------------------------------------------------------------------------------------------|--|
| Abutting Land Use:<br>Park; Office; Hotel; Commercial / Retail                                                                                                                             | Observations / Missing Facilities:<br>• Sidewalks located directly at curb line or minimally set back                                                                                                                                                                                               |  |
| <ul> <li>Significant Issue(s):</li> <li>Crash history: left turn collisions</li> <li>Improve pedestrian facilities to encourage multimodal travel throughout Midtown Plantation</li> </ul> | <ul> <li>No pedestrian-scale lighting • Minimal street lighting</li> <li>No crosswalks • No detectable warning surfaces</li> <li>No pedestrian entry to Pine Island Park (all entrances are via parking le</li> <li>Cut through traffic • New residential development under construction</li> </ul> |  |