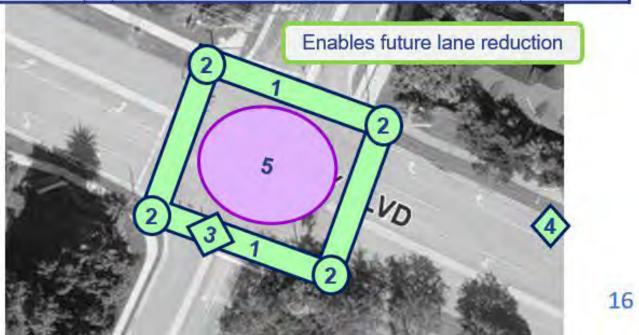

| Co                     | Corridor: Cleary Bl                                             |                                                                                                                                                   |                      |                                                                                                                                                                     |                           | Segment: Intersection at Central Park PI                                                                |             |  |  |
|------------------------|-----------------------------------------------------------------|---------------------------------------------------------------------------------------------------------------------------------------------------|----------------------|---------------------------------------------------------------------------------------------------------------------------------------------------------------------|---------------------------|---------------------------------------------------------------------------------------------------------|-------------|--|--|
|                        | Abutting Land Use:<br>Single Family and Multifamily Residential |                                                                                                                                                   |                      |                                                                                                                                                                     |                           | Observations / Missing Facilities:<br>• Span and Wire Traffic Signals • No left turn signals            |             |  |  |
| • Cr                   | rash                                                            | <b>nt Issue(s):</b><br>history: left turn collisions and nighttime crashes<br>/e pedestrian facilities to encourage multimodal travel to parks, s | school, and shopping | <ul> <li>Low visibility crosswalks</li> <li>Curb ramps missing detectable warning surfaces</li> <li>No bicycle facilities • No pedestrian scale lighting</li> </ul> |                           |                                                                                                         |             |  |  |
|                        | #                                                               | Recommendation                                                                                                                                    | Timeframe            | -                                                                                                                                                                   | #                         | Recommendation                                                                                          | Timefran    |  |  |
|                        | 1                                                               | Refurbish pavement markings, add detectable warnings                                                                                              | < 2 years            |                                                                                                                                                                     | 1                         | Refurbish pavement markings, add detectable warnings                                                    | < 2 years   |  |  |
|                        | 2                                                               | Add pedestrian scaled lighting (all 4 corners)                                                                                                    | < 2 years            | Option 2:                                                                                                                                                           | 2                         | Add pedestrian scaled lighting (all 4 corners)                                                          | < 2 years   |  |  |
| Option 1:<br>Mast Arms | 3                                                               | Add protected left turn phase (all legs)                                                                                                          | < 2 years            | Roundabout                                                                                                                                                          | 3                         | Add protected left turn phase (all legs)                                                                | < 2 years   |  |  |
|                        | 4                                                               | Signage: Signalized intersection ahead                                                                                                            | < 2 years            | + Speed<br>Reduction                                                                                                                                                | 4                         | Signage: Signalized intersection ahead                                                                  | < 2 years   |  |  |
|                        | 5                                                               | Upgrade to mast arm signals                                                                                                                       | 2 – 5 years          | Reduction                                                                                                                                                           | Speed Reduction to 30 MPH |                                                                                                         | 2 – 5 years |  |  |
| New York               | 6                                                               | Refurbish pavement markings to high visibility / zebra stripes                                                                                    | 2 – 5 years          |                                                                                                                                                                     | 5                         | Replace signalization with Roundabout (high-visibility crosswalks<br>on all legs and enhanced lighting) | 2 – 5 years |  |  |
|                        |                                                                 |                                                                                                                                                   | 4                    |                                                                                                                                                                     |                           | Enables future lane red                                                                                 | luction     |  |  |