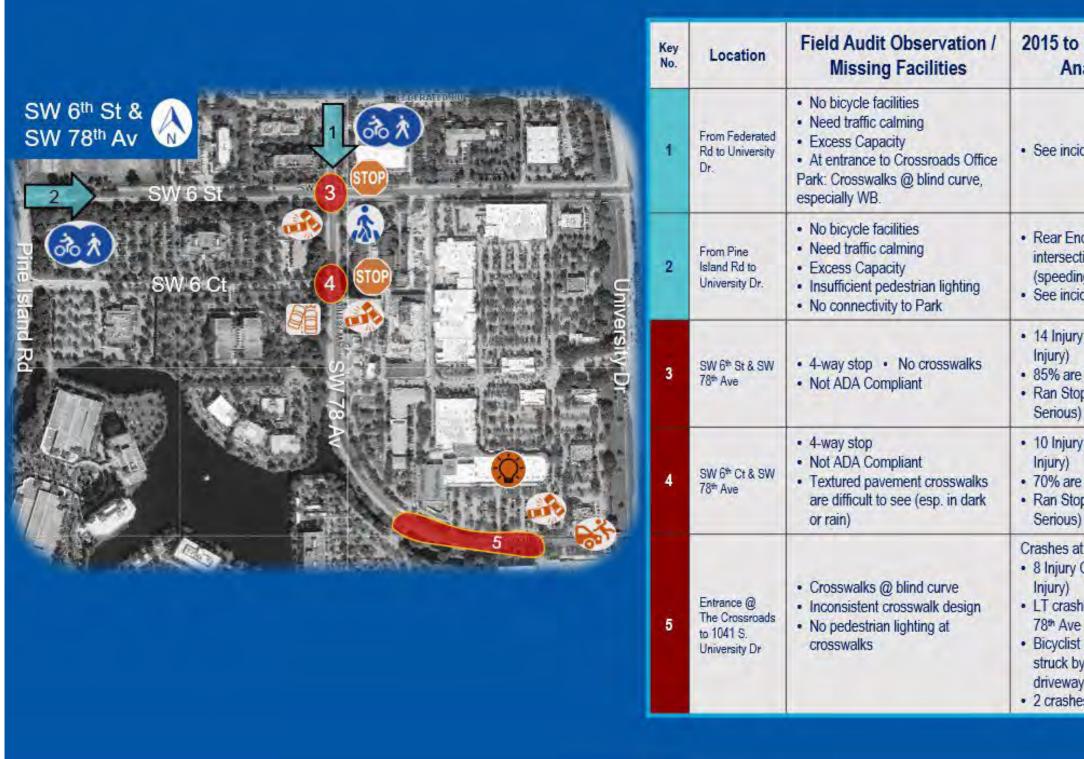

92

Δ

| Corridor: SW 6th St                                                                                                                                                                        | Segment: from Pine Island Rd to Univer                                                                                                                                                                                                                                                              |  |
|--------------------------------------------------------------------------------------------------------------------------------------------------------------------------------------------|-----------------------------------------------------------------------------------------------------------------------------------------------------------------------------------------------------------------------------------------------------------------------------------------------------|--|
| Abutting Land Use:<br>Park; Office; Hotel; Commercial / Retail                                                                                                                             | Observations / Missing Facilities:<br>• Sidewalks located directly at curb line or minimally set back                                                                                                                                                                                               |  |
| <ul> <li>Significant Issue(s):</li> <li>Crash history: left turn collisions</li> <li>Improve pedestrian facilities to encourage multimodal travel throughout Midtown Plantation</li> </ul> | <ul> <li>No pedestrian-scale lighting • Minimal street lighting</li> <li>No crosswalks • No detectable warning surfaces</li> <li>No pedestrian entry to Pine Island Park (all entrances are via parking le</li> <li>Cut through traffic • New residential development under construction</li> </ul> |  |

| Corridor: SW 6th St                                                                                                                                                                                                | Segment: Intersection @ SW 78th Av                                                                                                                                                                                                                                                                                                                                 |  |
|--------------------------------------------------------------------------------------------------------------------------------------------------------------------------------------------------------------------|--------------------------------------------------------------------------------------------------------------------------------------------------------------------------------------------------------------------------------------------------------------------------------------------------------------------------------------------------------------------|--|
| Abutting Land Use:<br>Office; Hotel                                                                                                                                                                                | Observations / Missing Facilities:<br>• No pedestrian-scale lighting • Minimal street lighting                                                                                                                                                                                                                                                                     |  |
| <ul> <li>Significant Issue(s):</li> <li>Crash history: left turn collisions &amp; nighttime crashes</li> <li>Improve pedestrian facilities to encourage multimodal travel throughout Midtown Plantation</li> </ul> | <ul> <li>No crosswalks</li> <li>Curb ramps in deteriorated condition</li> <li>No detectable warning surfaces</li> <li>Cut through traffic</li> <li>New residential development under construction</li> <li>Only intersection between University Dr &amp; Pine Island Rd</li> <li>Only public roadway access from north to south of SW 6<sup>th</sup> St</li> </ul> |  |