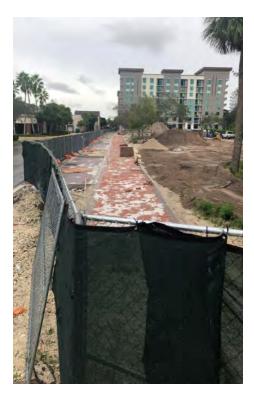

92

Δ

| Corridor: SW 6th St                                                                                                                                                                        | Segment: from Pine Island Rd to Univer                                                                                                                                                                                                                                                              |  |
|--------------------------------------------------------------------------------------------------------------------------------------------------------------------------------------------|-----------------------------------------------------------------------------------------------------------------------------------------------------------------------------------------------------------------------------------------------------------------------------------------------------|--|
| Abutting Land Use:<br>Park; Office; Hotel; Commercial / Retail                                                                                                                             | Observations / Missing Facilities:<br>• Sidewalks located directly at curb line or minimally set back                                                                                                                                                                                               |  |
| <ul> <li>Significant Issue(s):</li> <li>Crash history: left turn collisions</li> <li>Improve pedestrian facilities to encourage multimodal travel throughout Midtown Plantation</li> </ul> | <ul> <li>No pedestrian-scale lighting • Minimal street lighting</li> <li>No crosswalks • No detectable warning surfaces</li> <li>No pedestrian entry to Pine Island Park (all entrances are via parking le</li> <li>Cut through traffic • New residential development under construction</li> </ul> |  |