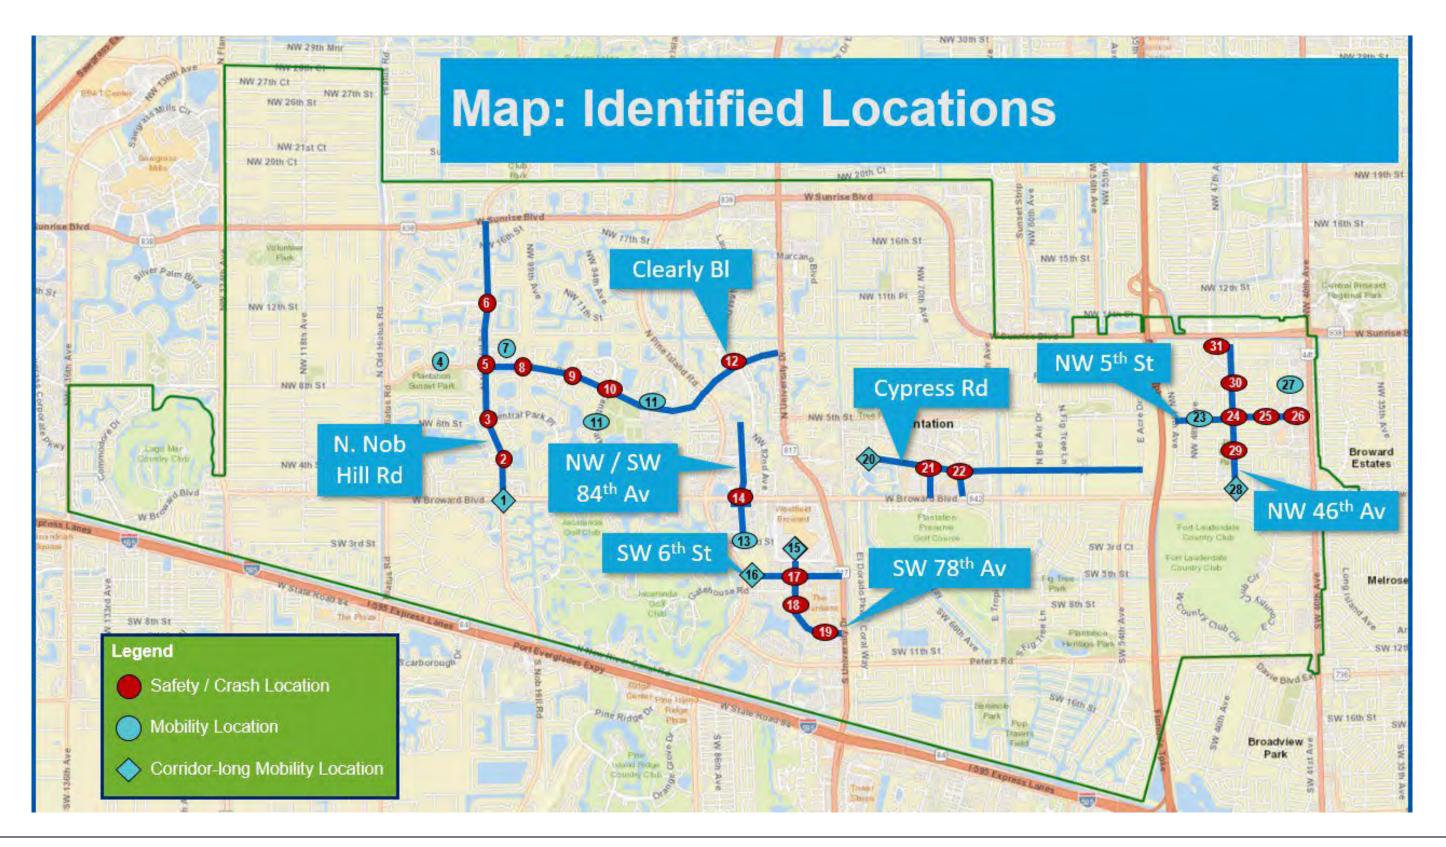

### Short-term Improvements for 17 "Go" Locations

- N. Nob Hill Rd (2)
  - 1. Intersection @ NW 4th Court
  - 2. Intersection @ NW 6th St / Central Park PI
- Cleary BI (6)
  - 1. Intersection @ East entrance to Publix shopping center
  - 2. Intersection @ Central Park Place N
  - 3. Intersection @ Central Park Drive
  - 4. Entrances to Central Park (Central Park Dr & NW 91st Av)
  - 5. Multi-block from Lauderdale West Dr to American Exp Way
  - 6. Multi-block from Nob Hill Rd to University Dr

- Midtown (2)
  - 1. SW 6th St from Pine Island Rd to University Dr
  - 2. Intersection @ SW 6th St & SW 78th Av
- NW 5th St (3)
  - 1. Intersection @ NW 46 Av
  - 2. Multi-block from NW 45 Ter to NW 43 Av
  - Multi-block from NW 42 Av to US 441
- NW 46th St (4)
  - 1. Multi-block from Broward BI to NW 9th Ct / Canal
  - Multi-block from NW 3rd St to NW 4th Ct.
  - 3. Intersection @ NW 6th Ct
  - 4. Multi-block of NW 47th Av, NW 9 Ct, and NW 9 Dr