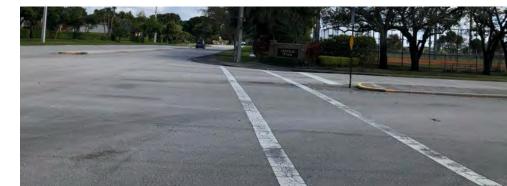

92

Δ

| Corridor: SW 6th St                                                                                                                                                                        | Segment: from Pine Island Rd to Univer                                                                                                                                                                                                                                                              |  |
|--------------------------------------------------------------------------------------------------------------------------------------------------------------------------------------------|-----------------------------------------------------------------------------------------------------------------------------------------------------------------------------------------------------------------------------------------------------------------------------------------------------|--|
| Abutting Land Use:<br>Park; Office; Hotel; Commercial / Retail                                                                                                                             | Observations / Missing Facilities:<br>• Sidewalks located directly at curb line or minimally set back                                                                                                                                                                                               |  |
| <ul> <li>Significant Issue(s):</li> <li>Crash history: left turn collisions</li> <li>Improve pedestrian facilities to encourage multimodal travel throughout Midtown Plantation</li> </ul> | <ul> <li>No pedestrian-scale lighting • Minimal street lighting</li> <li>No crosswalks • No detectable warning surfaces</li> <li>No pedestrian entry to Pine Island Park (all entrances are via parking le</li> <li>Cut through traffic • New residential development under construction</li> </ul> |  |