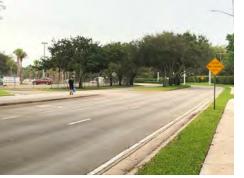

92

Δ

| Corridor: SW 6th St                                                                                                                                                                        | Segment: from Pine Island Rd to Univer                                                                                                                                                                                                                                                              |  |
|--------------------------------------------------------------------------------------------------------------------------------------------------------------------------------------------|-----------------------------------------------------------------------------------------------------------------------------------------------------------------------------------------------------------------------------------------------------------------------------------------------------|--|
| Abutting Land Use:<br>Park; Office; Hotel; Commercial / Retail                                                                                                                             | Observations / Missing Facilities:<br>• Sidewalks located directly at curb line or minimally set back                                                                                                                                                                                               |  |
| <ul> <li>Significant Issue(s):</li> <li>Crash history: left turn collisions</li> <li>Improve pedestrian facilities to encourage multimodal travel throughout Midtown Plantation</li> </ul> | <ul> <li>No pedestrian-scale lighting • Minimal street lighting</li> <li>No crosswalks • No detectable warning surfaces</li> <li>No pedestrian entry to Pine Island Park (all entrances are via parking le</li> <li>Cut through traffic • New residential development under construction</li> </ul> |  |

| Corridor: SW 6th St                                                                                                                                                                                                | Segment: Intersection @ SW 78th Av                                                                                                                                                                                                                                                                                                                                 |  |
|--------------------------------------------------------------------------------------------------------------------------------------------------------------------------------------------------------------------|--------------------------------------------------------------------------------------------------------------------------------------------------------------------------------------------------------------------------------------------------------------------------------------------------------------------------------------------------------------------|--|
| Abutting Land Use:<br>Office; Hotel                                                                                                                                                                                | Observations / Missing Facilities:<br>• No pedestrian-scale lighting • Minimal street lighting                                                                                                                                                                                                                                                                     |  |
| <ul> <li>Significant Issue(s):</li> <li>Crash history: left turn collisions &amp; nighttime crashes</li> <li>Improve pedestrian facilities to encourage multimodal travel throughout Midtown Plantation</li> </ul> | <ul> <li>No crosswalks</li> <li>Curb ramps in deteriorated condition</li> <li>No detectable warning surfaces</li> <li>Cut through traffic</li> <li>New residential development under construction</li> <li>Only intersection between University Dr &amp; Pine Island Rd</li> <li>Only public roadway access from north to south of SW 6<sup>th</sup> St</li> </ul> |  |