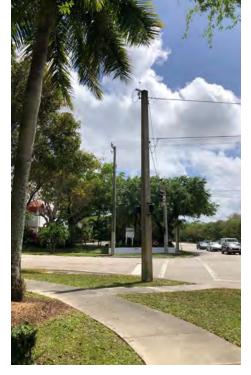

#### NW 6<sup>th</sup> Ct

od concern regarding cut through traffic wayfinding to Park East park

| Corridor: NW 46 <sup>th</sup> Av                                                                                                 | Segment: NW 9th Dr / NW 9th Ct                                                                                                                                                                                                                                                    |
|----------------------------------------------------------------------------------------------------------------------------------|-----------------------------------------------------------------------------------------------------------------------------------------------------------------------------------------------------------------------------------------------------------------------------------|
| Abutting Land Use:<br>Multi-family residential; Commercial/Retail; Park; Place of Worship                                        | Observations / Missing Facilities:     Insufficient pedestrian scale lighting along new sidewalk on east side of                                                                                                                                                                  |
| Significant Issue(s): Crash history: Side swipe collisions Improve access, safety and comfort for existing pedestrian facilities | <ul> <li>No lighting of canal greenway crosswalk over NW 9<sup>th</sup> Ct is in substanda</li> <li>One-way traffic patterns on NW 9<sup>th</sup> Ct and NW 9<sup>th</sup> Dr</li> <li>Bicyclists riding on sidewalks</li> <li>Observed speeding</li> <li>Neighborhood</li> </ul> |

of NW 46<sup>th</sup> Ave dard condition

d concern regarding cut through traffic