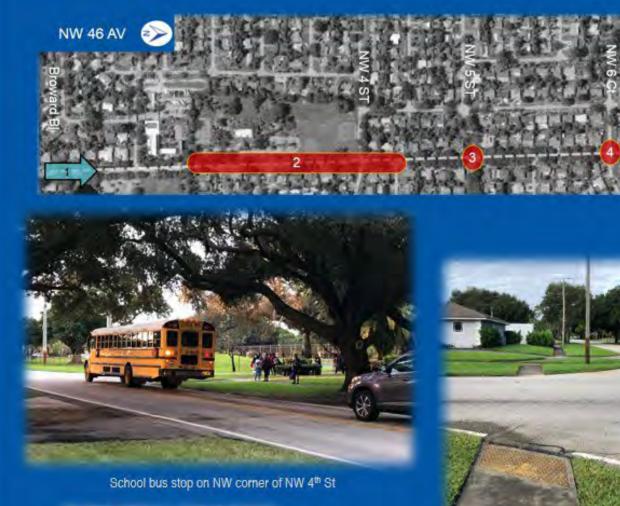

#### to NW 45<sup>th</sup> Te

od concern regarding cut through traffic lool or Multicultural Park

| Corridor: NW 46 <sup>th</sup> Av                                                                                          | Segment: Adjacent to Jim Ward Commu                                                                                            |  |
|---------------------------------------------------------------------------------------------------------------------------|--------------------------------------------------------------------------------------------------------------------------------|--|
| Abutting Land Use:<br>Place of Worship; Community Center; Park; Single-family residential                                 | Observations / Missing Facilities:<br>• Pedestrian activity including nighttime activity • Several school bus st               |  |
| Significant Issue(s): <ul> <li>Crash history: nighttime crashes; Left turn collisions</li> <li>Traffic calming</li> </ul> | Bicyclists riding on sidewalks      Observed speeding     Neighborhood     Signalized crosswalk with low visibility crosswalks |  |

#### nunity Center

stops in this location od concern regarding cut through traffic

| Corridor: NW 46 <sup>th</sup> Av                                                                                                        | Segment: Intersection @ NW 5th St to N                                                                   |
|-----------------------------------------------------------------------------------------------------------------------------------------|----------------------------------------------------------------------------------------------------------|
| Abutting Land Use:<br>Single-family residential                                                                                         | Observations / Missing Facilities:     Bicyclists riding on sidewalks • Observed speeding • Neighborhood |
| Significant Issue(s): <ul> <li>Crash history: nighttime crashes; Left turn collisions</li> <li>Improve pedestrian facilities</li> </ul> | <ul> <li>Minimal lighting • Walk to school along NW 6<sup>th</sup> Ct • No pedestrian water</li> </ul>   |