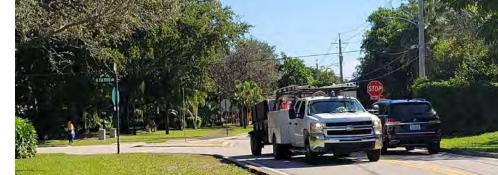

92

Δ

| Corridor: SW 6th St                                                                                                                                                                        | Segment: from Pine Island Rd to Univer                                                                                                                                                                                                                                                              |  |
|--------------------------------------------------------------------------------------------------------------------------------------------------------------------------------------------|-----------------------------------------------------------------------------------------------------------------------------------------------------------------------------------------------------------------------------------------------------------------------------------------------------|--|
| Abutting Land Use:<br>Park; Office; Hotel; Commercial / Retail                                                                                                                             | Observations / Missing Facilities:<br>• Sidewalks located directly at curb line or minimally set back                                                                                                                                                                                               |  |
| <ul> <li>Significant Issue(s):</li> <li>Crash history: left turn collisions</li> <li>Improve pedestrian facilities to encourage multimodal travel throughout Midtown Plantation</li> </ul> | <ul> <li>No pedestrian-scale lighting • Minimal street lighting</li> <li>No crosswalks • No detectable warning surfaces</li> <li>No pedestrian entry to Pine Island Park (all entrances are via parking le</li> <li>Cut through traffic • New residential development under construction</li> </ul> |  |

| Corridor: SW 6th St                                                                                                                                                                                                | Segment: Intersection @ SW 78th Av                                                                                                                                                                                                                                                                                                                                 |  |
|--------------------------------------------------------------------------------------------------------------------------------------------------------------------------------------------------------------------|--------------------------------------------------------------------------------------------------------------------------------------------------------------------------------------------------------------------------------------------------------------------------------------------------------------------------------------------------------------------|--|
| Abutting Land Use:<br>Office; Hotel                                                                                                                                                                                | Observations / Missing Facilities:<br>• No pedestrian-scale lighting • Minimal street lighting                                                                                                                                                                                                                                                                     |  |
| <ul> <li>Significant Issue(s):</li> <li>Crash history: left turn collisions &amp; nighttime crashes</li> <li>Improve pedestrian facilities to encourage multimodal travel throughout Midtown Plantation</li> </ul> | <ul> <li>No crosswalks</li> <li>Curb ramps in deteriorated condition</li> <li>No detectable warning surfaces</li> <li>Cut through traffic</li> <li>New residential development under construction</li> <li>Only intersection between University Dr &amp; Pine Island Rd</li> <li>Only public roadway access from north to south of SW 6<sup>th</sup> St</li> </ul> |  |