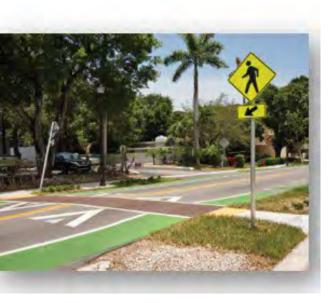

# **Improvements Examples**

High visibility crosswalks (with RRFB / Speed feedback signage / pedestrian signage / Detectable Warnings)

Raised Crosswalks (Mid-block / At intersections / 2-lane / Multilane)

#### Raised Crosswalks (Mid-block / At intersections / 2-lane / Multilane)