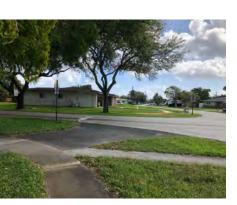

92

Δ

| Corridor: SW 6th St                                                                                                                                                                        | Segment: from Pine Island Rd to Univer                                                                                                                                                                                                                                                              |  |
|--------------------------------------------------------------------------------------------------------------------------------------------------------------------------------------------|-----------------------------------------------------------------------------------------------------------------------------------------------------------------------------------------------------------------------------------------------------------------------------------------------------|--|
| Abutting Land Use:<br>Park; Office; Hotel; Commercial / Retail                                                                                                                             | Observations / Missing Facilities:<br>• Sidewalks located directly at curb line or minimally set back                                                                                                                                                                                               |  |
| <ul> <li>Significant Issue(s):</li> <li>Crash history: left turn collisions</li> <li>Improve pedestrian facilities to encourage multimodal travel throughout Midtown Plantation</li> </ul> | <ul> <li>No pedestrian-scale lighting • Minimal street lighting</li> <li>No crosswalks • No detectable warning surfaces</li> <li>No pedestrian entry to Pine Island Park (all entrances are via parking le</li> <li>Cut through traffic • New residential development under construction</li> </ul> |  |