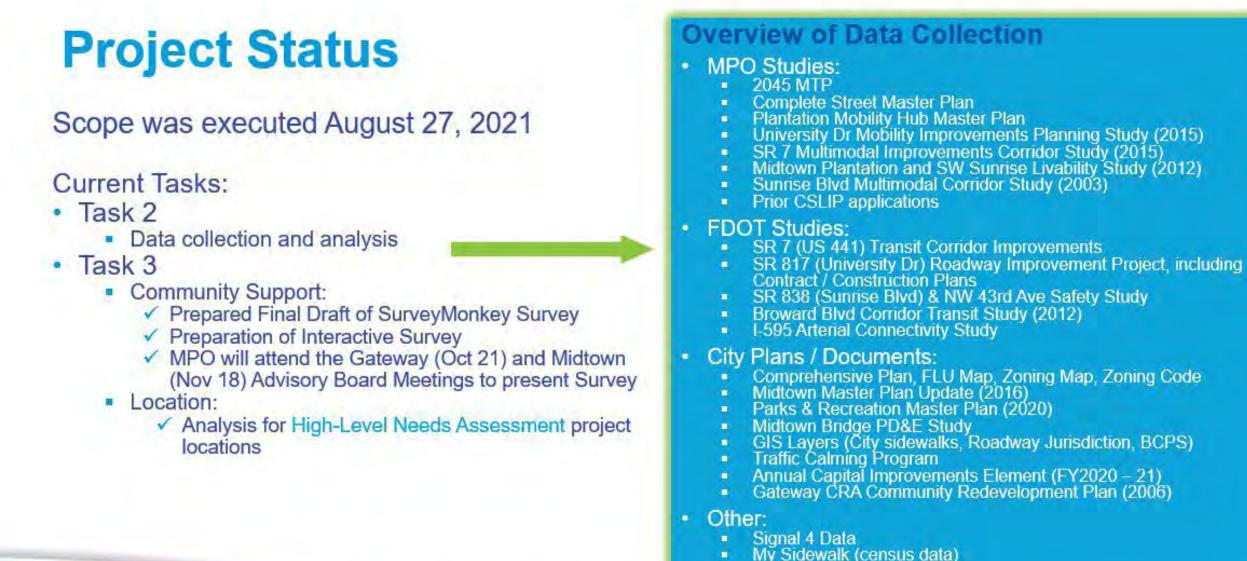

imodal Needs Assessment
  - City-owned Roadways
  - Safety Maps
  - Midtown Connectivity
  - Residential Roadways
- 6. Next Steps







### **Project Scope**

**Scope** includes the preparation of two multimodal needs assessments

**Technical Memo Completion Timing** 

Recommended **Projects Criteria** 

### **#1 High-Level Assessment** (aka Short-term Improvements)

- ~ 8 months after Project start
- Projects can be constructed within less than 5 years ✓ Based on Project Readiness: Location, Cost, & Community Support

### #2 Mid and Long-term Improvements

- Level Assessment Technical Memo
- ✓ 5 to 10-year planning horizon
- demand
- criteria





~ 6 months after completion of High-

Based on projected / future travel

 Might be an immediate need, but does not meet Project Readiness









BrowardMPO.org

### City of Plantation Multimodal Master Transportation Plan Technical Memo #1 Appendix: Section A: City Staff Working Group Presentations

### MPO IOUs...

### I-595 Arterial Study -**Recommendations in Plantation**

17 Locations (All have *multiple* recommendations)

Including 6 Greenway locations

### 13 Locations identified as "Immediate Need"

- 1. 136th Av at SR84/I-595 Interchange
- 2. Flamingo Rd at SR84/I-595 Interchange
- 3. Hiatus Rd at SR84/I-595 Interchange
- 4. Hiatus Rd at intersection of Broward Blvd
- Nob Hill Rd at SR84/I-595 Interchange
- 6. Pine Island Rd at SR84/I-595 Interchange
- 7. University Dr, between SR 84 and Broward Blvd
- 8. Greenway Extension between University Dr and Davie Rd

9. to 13. Greenway Crossings at 136th Av, Flamingo Rd,

Hia