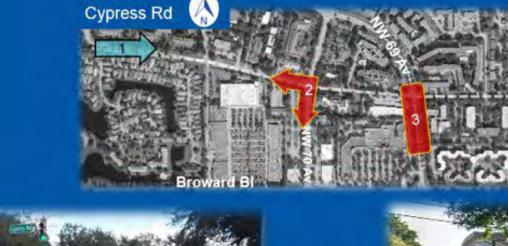

### Short-term Improvements for 17 "Go" Locations

- N. Nob Hill Rd (2)
  - 1. Intersection @ NW 4th Court
  - 2. Intersection @ NW 6th St / Central Park PI
- Cleary BI (6)
  - 1. Intersection @ East entrance to Publix shopping center
  - 2. Intersection @ Central Park Place N
  - 3. Intersection @ Central Park Drive
  - 4. Entrances to Central Park (Central Park Dr & NW 91st Av)
  - 5. Multi-block from Lauderdale West Dr to American Exp Way
  - 6. Multi-block from Nob Hill Rd to University Dr

- Midtown (2)
  - 1. SW 6th St from Pine Island Rd to University Dr
  - 2. Intersection @ SW 6th St & SW 78th Av
- NW 5th St (3)
  - 1. Intersection @ NW 46 Av
  - 2. Multi-block from NW 45 Ter to NW 43 Av
  - Multi-block from NW 42 Av to US 441
- NW 46th St (4)
  - 1. Multi-block from Broward BI to NW 9th Ct / Canal
  - Multi-block from NW 3rd St to NW 4th Ct.
  - 3. Intersection @ NW 6th Ct
  - 4. Multi-block of NW 47th Av, NW 9 Ct, and NW 9 Dr