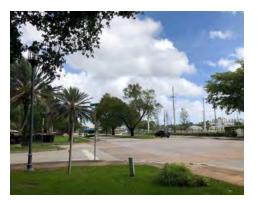

92

Δ

| Corridor: SW 6th St                                                                                                                                                                        | Segment: from Pine Island Rd to Univer                                                                                                                                                                                                                                                              |  |
|--------------------------------------------------------------------------------------------------------------------------------------------------------------------------------------------|-----------------------------------------------------------------------------------------------------------------------------------------------------------------------------------------------------------------------------------------------------------------------------------------------------|--|
| Abutting Land Use:<br>Park; Office; Hotel; Commercial / Retail                                                                                                                             | Observations / Missing Facilities:<br>• Sidewalks located directly at curb line or minimally set back                                                                                                                                                                                               |  |
| <ul> <li>Significant Issue(s):</li> <li>Crash history: left turn collisions</li> <li>Improve pedestrian facilities to encourage multimodal travel throughout Midtown Plantation</li> </ul> | <ul> <li>No pedestrian-scale lighting • Minimal street lighting</li> <li>No crosswalks • No detectable warning surfaces</li> <li>No pedestrian entry to Pine Island Park (all entrances are via parking le</li> <li>Cut through traffic • New residential development under construction</li> </ul> |  |