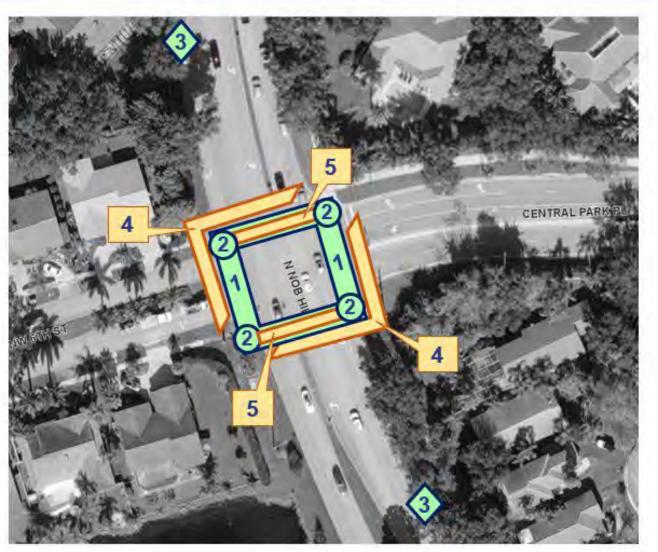

#### ern ROW

| Corridor: Nob Hill Road                                                                                                                                                        | Segment: Intersection at NW 6 <sup>th</sup> S                                                                                                                                                                                                                     |  |  |
|--------------------------------------------------------------------------------------------------------------------------------------------------------------------------------|-------------------------------------------------------------------------------------------------------------------------------------------------------------------------------------------------------------------------------------------------------------------|--|--|
| Abutting Land Use:<br>Single Family Residential                                                                                                                                | Observations / Missing Facilities:<br>• Span and Wire Traffic Signals                                                                                                                                                                                             |  |  |
| Significant Issue(s): <ul> <li>Crash history: rear end collisions, crashes at nighttime</li> <li>Improve / enhance pedestrian facilities</li> <li>Observed Speeding</li> </ul> | <ul> <li>No left turn signals on NW 6th St / Central Park PI</li> <li>No sidewalk on western side of Nob Hill Rd</li> <li>No sidewalk on southside of Central Park PI</li> <li>Low visibility crosswalks</li> <li>Curb ramps missing detectable vision</li> </ul> |  |  |

| # | Recommendation                                                           | Timeframe   |
|---|--------------------------------------------------------------------------|-------------|
| 1 | Refurbish pavement markings, upgrade curb ramps, add detectable warnings | < 2 years   |
| 2 | Add pedestrian scaled lighting (all 4 corners)                           | < 2 years   |
| 3 | Signage: Signalized intersection ahead                                   | < 2 years   |
| 4 | Upgrade span and wire to mast arms; Add left turn signals                | 2-5 years   |
| 5 | Refurbish pavement markings to high visibility / zebra stripe            | 2 – 5 years |