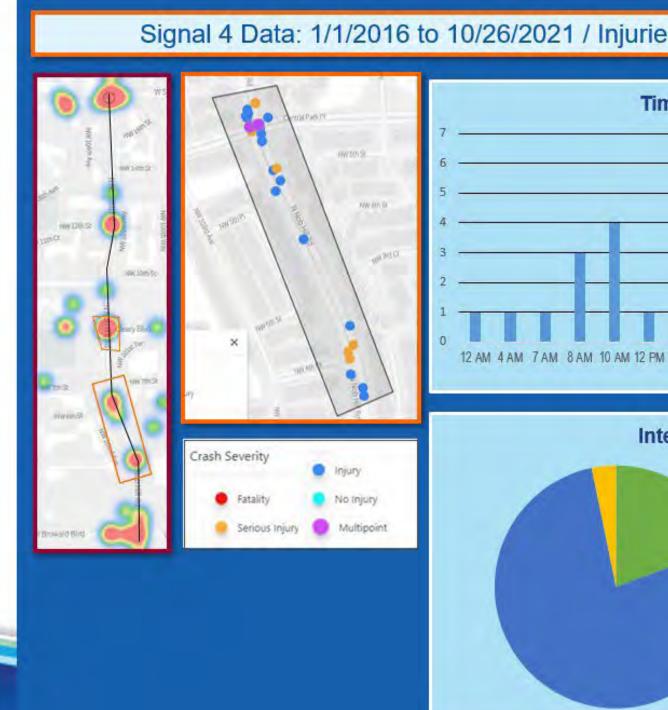

92

Δ

| Corridor: SW 6th St                                                                                                                                                                        | Segment: from Pine Island Rd to Univer                                                                                                                                                                                                                                                              |  |
|--------------------------------------------------------------------------------------------------------------------------------------------------------------------------------------------|-----------------------------------------------------------------------------------------------------------------------------------------------------------------------------------------------------------------------------------------------------------------------------------------------------|--|
| Abutting Land Use:<br>Park; Office; Hotel; Commercial / Retail                                                                                                                             | Observations / Missing Facilities:<br>• Sidewalks located directly at curb line or minimally set back                                                                                                                                                                                               |  |
| <ul> <li>Significant Issue(s):</li> <li>Crash history: left turn collisions</li> <li>Improve pedestrian facilities to encourage multimodal travel throughout Midtown Plantation</li> </ul> | <ul> <li>No pedestrian-scale lighting • Minimal street lighting</li> <li>No crosswalks • No detectable warning surfaces</li> <li>No pedestrian entry to Pine Island Park (all entrances are via parking le</li> <li>Cut through traffic • New residential development under construction</li> </ul> |  |

| Corridor: SW 6th St                                                                                                                                                                                                | Segment: Intersection @ SW 78th Av                                                                                                                                                                                                                                                                                                                                 |  |
|--------------------------------------------------------------------------------------------------------------------------------------------------------------------------------------------------------------------|--------------------------------------------------------------------------------------------------------------------------------------------------------------------------------------------------------------------------------------------------------------------------------------------------------------------------------------------------------------------|--|
| Abutting Land Use:<br>Office; Hotel                                                                                                                                                                                | Observations / Missing Facilities:<br>• No pedestrian-scale lighting • Minimal street lighting                                                                                                                                                                                                                                                                     |  |
| <ul> <li>Significant Issue(s):</li> <li>Crash history: left turn collisions &amp; nighttime crashes</li> <li>Improve pedestrian facilities to encourage multimodal travel throughout Midtown Plantation</li> </ul> | <ul> <li>No crosswalks</li> <li>Curb ramps in deteriorated condition</li> <li>No detectable warning surfaces</li> <li>Cut through traffic</li> <li>New residential development under construction</li> <li>Only intersection between University Dr &amp; Pine Island Rd</li> <li>Only public roadway access from north to south of SW 6<sup>th</sup> St</li> </ul> |  |