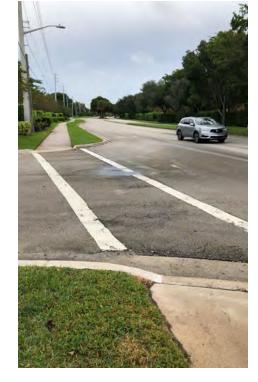

# **Improvements Examples**

Chicanes (Retrofit / Commercial area)

Median diverter

8

| Corridor: Nob Hill Road                                                                                                                                                        | Segment: Intersection at NW 4 <sup>th</sup> (                                                                                              |  |  |
|--------------------------------------------------------------------------------------------------------------------------------------------------------------------------------|--------------------------------------------------------------------------------------------------------------------------------------------|--|--|
| Abutting Land Use:<br>Single Family Residential                                                                                                                                | Observations / Missing Facilities:     Unsignalized T-Intersection • All turn movements allowed                                            |  |  |
| Significant Issue(s): <ul> <li>Crash history: NB left turn into neighborhood and rear end</li> <li>Missing pedestrian access to sidewalk on eastside of Nob Hill Rd</li> </ul> | <ul> <li>No southbound U-turn storage area</li> <li>No pedestrian facilities or lighting</li> <li>No crosswalk over Nob Hill Rd</li> </ul> |  |  |

Observed Speeding

| # | Recommendation                                                                                                       | Timeframe   |
|---|----------------------------------------------------------------------------------------------------------------------|-------------|
| 1 | Extend neighborhood sidewalks east                                                                                   | < 2 years   |
| 2 | Crosswalk over NW 4th Ct                                                                                             | < 2 years   |
| 3 | Directional Median / Left turns prohibited from NW 4 <sup>th</sup> Ct (NW 4 <sup>th</sup> Ct becomes right-out only) | 2 – 5 years |
| 4 | Extend sidewalk + Mid-block / High-visibility Crosswalk<br>with HAWK signal & Ped scale lighting                     | 2 – 5 years |