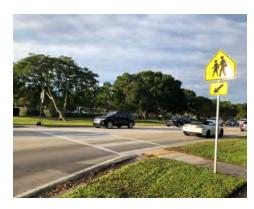

#### NW 6<sup>th</sup> Ct

od concern regarding cut through traffic wayfinding to Park East park

| Corridor: NW 46 <sup>th</sup> Av                                                                                                 | Segment: NW 9th Dr / NW 9th Ct                                                                                                                                                                                                                                                    |
|----------------------------------------------------------------------------------------------------------------------------------|-----------------------------------------------------------------------------------------------------------------------------------------------------------------------------------------------------------------------------------------------------------------------------------|
| Abutting Land Use:<br>Multi-family residential; Commercial/Retail; Park; Place of Worship                                        | Observations / Missing Facilities:     Insufficient pedestrian scale lighting along new sidewalk on east side of                                                                                                                                                                  |
| Significant Issue(s): Crash history: Side swipe collisions Improve access, safety and comfort for existing pedestrian facilities | <ul> <li>No lighting of canal greenway crosswalk over NW 9<sup>th</sup> Ct is in substanda</li> <li>One-way traffic patterns on NW 9<sup>th</sup> Ct and NW 9<sup>th</sup> Dr</li> <li>Bicyclists riding on sidewalks</li> <li>Observed speeding</li> <li>Neighborhood</li> </ul> |

of NW 46<sup>th</sup> Ave dard condition

d concern regarding cut through traffic