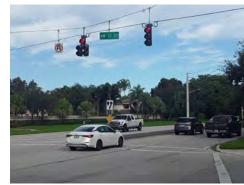

92

Δ

| Corridor: SW 6th St                                                                                                                                                                        | Segment: from Pine Island Rd to Univer                                                                                                                                                                                                                                                              |  |
|--------------------------------------------------------------------------------------------------------------------------------------------------------------------------------------------|-----------------------------------------------------------------------------------------------------------------------------------------------------------------------------------------------------------------------------------------------------------------------------------------------------|--|
| Abutting Land Use:<br>Park; Office; Hotel; Commercial / Retail                                                                                                                             | Observations / Missing Facilities:<br>• Sidewalks located directly at curb line or minimally set back                                                                                                                                                                                               |  |
| <ul> <li>Significant Issue(s):</li> <li>Crash history: left turn collisions</li> <li>Improve pedestrian facilities to encourage multimodal travel throughout Midtown Plantation</li> </ul> | <ul> <li>No pedestrian-scale lighting • Minimal street lighting</li> <li>No crosswalks • No detectable warning surfaces</li> <li>No pedestrian entry to Pine Island Park (all entrances are via parking le</li> <li>Cut through traffic • New residential development under construction</li> </ul> |  |

| Corridor: SW 6th St                                                                                                                                                                                                | Segment: Intersection @ SW 78th Av                                                                                                                                                                                                                                                                                                                                 |  |
|--------------------------------------------------------------------------------------------------------------------------------------------------------------------------------------------------------------------|--------------------------------------------------------------------------------------------------------------------------------------------------------------------------------------------------------------------------------------------------------------------------------------------------------------------------------------------------------------------|--|
| Abutting Land Use:<br>Office; Hotel                                                                                                                                                                                | Observations / Missing Facilities:<br>• No pedestrian-scale lighting • Minimal street lighting                                                                                                                                                                                                                                                                     |  |
| <ul> <li>Significant Issue(s):</li> <li>Crash history: left turn collisions &amp; nighttime crashes</li> <li>Improve pedestrian facilities to encourage multimodal travel throughout Midtown Plantation</li> </ul> | <ul> <li>No crosswalks</li> <li>Curb ramps in deteriorated condition</li> <li>No detectable warning surfaces</li> <li>Cut through traffic</li> <li>New residential development under construction</li> <li>Only intersection between University Dr &amp; Pine Island Rd</li> <li>Only public roadway access from north to south of SW 6<sup>th</sup> St</li> </ul> |  |