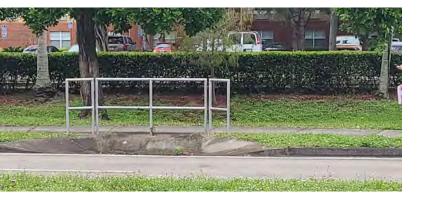

#### to NW 45<sup>th</sup> Te

od concern regarding cut through traffic lool or Multicultural Park

| Corridor: NW 46 <sup>th</sup> Av                                                                                          | Segment: Adjacent to Jim Ward Commu                                                                                            |  |
|---------------------------------------------------------------------------------------------------------------------------|--------------------------------------------------------------------------------------------------------------------------------|--|
| Abutting Land Use:<br>Place of Worship; Community Center; Park; Single-family residential                                 | Observations / Missing Facilities:<br>• Pedestrian activity including nighttime activity • Several school bus st               |  |
| Significant Issue(s): <ul> <li>Crash history: nighttime crashes; Left turn collisions</li> <li>Traffic calming</li> </ul> | Bicyclists riding on sidewalks      Observed speeding     Neighborhood     Signalized crosswalk with low visibility crosswalks |  |

| # | Recommendation                                             | Timeframe   |             |
|---|------------------------------------------------------------|-------------|-------------|
| 1 | High-visibility Crosswalks with RRFB                       | < 2 years   |             |
| 2 | High-Visibility Crosswalks on all legs (inc. ped lighting) | < 2 years   |             |
| 3 | Quick Build Mini Roundabout                                | < 2 years   |             |
| 4 | Mini Roundabout ( <i>replace</i> #3)                       | 2 – 5 years | WART COMMAN |
| 5 | Chicane (Can be in multiple locations)                     | 2 – 5 years | Z           |
| 6 | Raised / High-visibility Crosswalk (replace #1 crosswalk)  | 2 – 5 years |             |
|   |                                                            |             | St<br>3     |