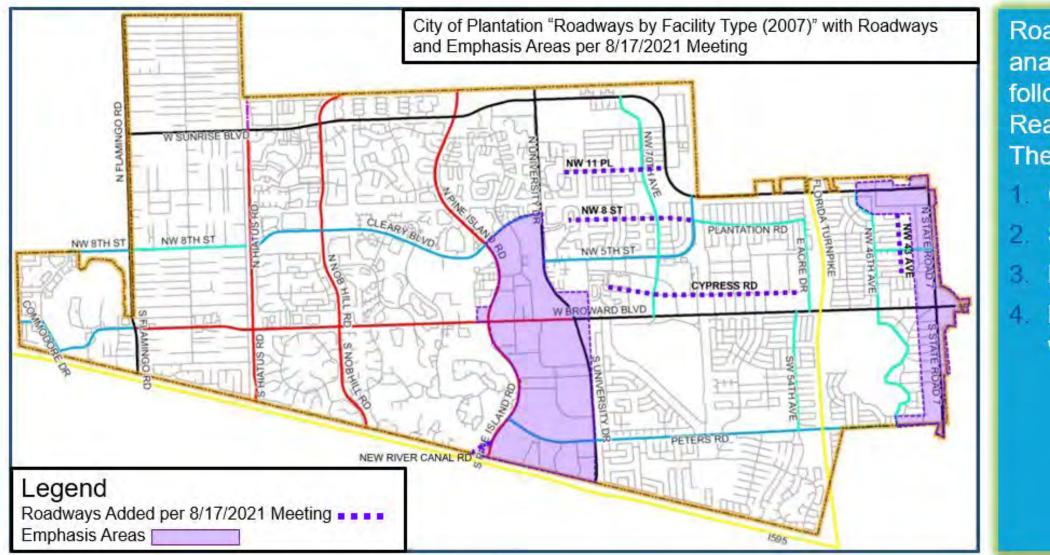

### Short-term Improvements for 17 "Go" Locations

- N. Nob Hill Rd (2)
  - 1. Intersection @ NW 4th Court
  - 2. Intersection @ NW 6th St / Central Park PI
- Cleary BI (6)
  - 1. Intersection @ East entrance to Publix shopping center
  - 2. Intersection @ Central Park Place N
  - 3. Intersection @ Central Park Drive
  - 4. Entrances to Central Park (Central Park Dr & NW 91st Av)
  - 5. Multi-block from Lauderdale West Dr to American Exp Way
  - 6. Multi-block from Nob Hill Rd to University Dr

- Midtown (2)
  - 1. SW 6th St from Pine Island Rd to University Dr
  - 2. Intersection @ SW 6th St & SW 78th Av
- NW 5th St (3)
  - 1. Intersection @ NW 46 Av
  - 2. Multi-block from NW 45 Ter to NW 43 Av
  - Multi-block from NW 42 Av to US 441
- NW 46th St (4)
  - 1. Multi-block from Broward BI to NW 9th Ct / Canal
  - Multi-block from NW 3rd St to NW 4th Ct.
  - 3. Intersection @ NW 6th Ct
  - 4. Multi-block of NW 47th Av, NW 9 Ct, and NW 9 Dr