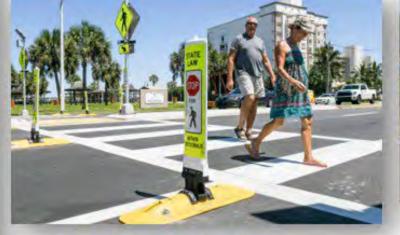

# **Improvements Examples**

High visibility crosswalks (with RRFB / Speed feedback signage / pedestrian signage / Detectable Warnings)

Raised Crosswalks (Mid-block / At intersections / 2-lane / Multilane)

# **Improvements Examples**

High visibility crosswalks (with RRFB or HAWK / Speed feedback signage / pedestrian signage / Detectable Warnings)

**Rectangular Rapid Flashing Beacon** 