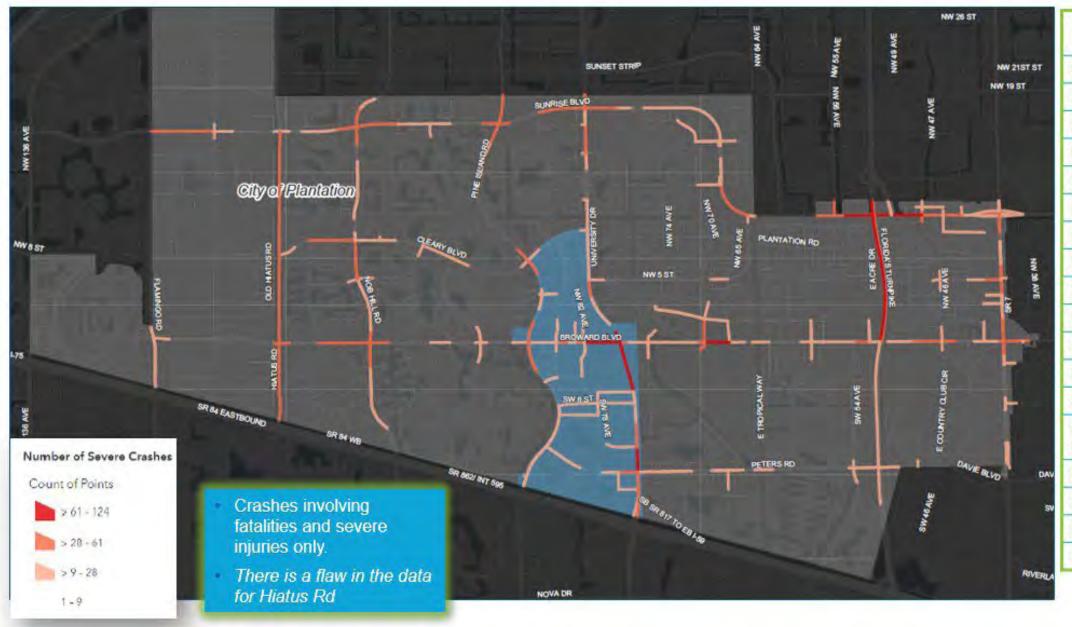

| No                     |
| NW 11 PI                         | No                     |
| NW 46 <sup>th</sup> Av           | No                     |
| NW 70th Av                       | Yes                    |
| SW 54 <sup>th</sup> Ave          | No                     |
| NW 82 <sup>nd</sup> Av (Midtown) | No                     |
| SW / NW 84 Av<br>(Midtown)       | Yes                    |
| SW 78th Av (Midtown)             | Yes                    |
| SW 3rd St (Midtown)              | No                     |
| SW 6th St (Midtown)              | No                     |
| SW 13th PI (Midtown)             | No                     |

13

# **Meeting Discussion: Determining Project Locations**

Criteria: Safety - Signal 4, Crashes with Fatalities and Severe Injuries





| City-owned Roadway               | Signal 4Safety<br>Map |
|----------------------------------|-----------------------|
| Cleary BI                        | Yes                   |
| Nob Hill Rd (N of Broward)       | Yes                   |
| Old Hiatus Rd                    | No                    |
| Cypress Rd                       | Yes                   |
| Plantation Rd                    | No                    |
| Central Park Dr                  | Yes                   |
| NW 4th St                        | Yes                   |
| NW 5th St                        | Yes                   |
| NW 11 PI                         | No                    |
| NW 46 <sup>th</sup> Av           | No                    |
| NW 70th Av                       | Yes                   |
| S