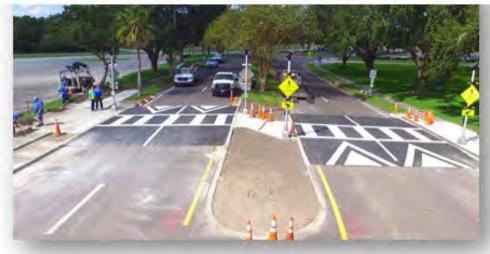

# **Improvements Examples**

High visibility crosswalks (with RRFB / Speed feedback signage / pedestrian signage / Detectable Warnings)

Raised Crosswalks (Mid-block / At intersections / 2-lane / Multilane)

#### Raised Crosswalks (Mid-block / At intersections / 2-lane / Multilane)