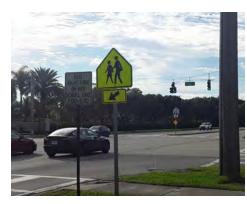

# **Improvements Examples**

High visibility crosswalks (with RRFB / Speed feedback signage / pedestrian signage / Detectable Warnings)

Raised Crosswalks (Mid-block / At intersections / 2-lane / Multilane)

# **Improvements Examples**

High visibility crosswalks (with RRFB or HAWK / Speed feedback signage / pedestrian signage / Detectable Warnings)

**Rectangular Rapid Flashing Beacon** 