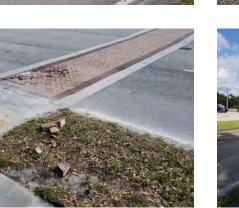

92

Δ

| Corridor: SW 6th St                                                                                                                                                                        | Segment: from Pine Island Rd to Univer                                                                                                                                                                                                                                                              |  |
|--------------------------------------------------------------------------------------------------------------------------------------------------------------------------------------------|-----------------------------------------------------------------------------------------------------------------------------------------------------------------------------------------------------------------------------------------------------------------------------------------------------|--|
| Abutting Land Use:<br>Park; Office; Hotel; Commercial / Retail                                                                                                                             | Observations / Missing Facilities:<br>• Sidewalks located directly at curb line or minimally set back                                                                                                                                                                                               |  |
| <ul> <li>Significant Issue(s):</li> <li>Crash history: left turn collisions</li> <li>Improve pedestrian facilities to encourage multimodal travel throughout Midtown Plantation</li> </ul> | <ul> <li>No pedestrian-scale lighting • Minimal street lighting</li> <li>No crosswalks • No detectable warning surfaces</li> <li>No pedestrian entry to Pine Island Park (all entrances are via parking le</li> <li>Cut through traffic • New residential development under construction</li> </ul> |  |

| Corridor: SW 6th St                                                                                                                                                                                                | Segment: Intersection @ SW 78th Av                                                                                                                                                                                                                                                                                                                                 |  |
|--------------------------------------------------------------------------------------------------------------------------------------------------------------------------------------------------------------------|--------------------------------------------------------------------------------------------------------------------------------------------------------------------------------------------------------------------------------------------------------------------------------------------------------------------------------------------------------------------|--|
| Abutting Land Use:<br>Office; Hotel                                                                                                                                                                                | Observations / Missing Facilities:<br>• No pedestrian-scale lighting • Minimal street lighting                                                                                                                                                                                                                                                                     |  |
| <ul> <li>Significant Issue(s):</li> <li>Crash history: left turn collisions &amp; nighttime crashes</li> <li>Improve pedestrian facilities to encourage multimodal travel throughout Midtown Plantation</li> </ul> | <ul> <li>No crosswalks</li> <li>Curb ramps in deteriorated condition</li> <li>No detectable warning surfaces</li> <li>Cut through traffic</li> <li>New residential development under construction</li> <li>Only intersection between University Dr &amp; Pine Island Rd</li> <li>Only public roadway access from north to south of SW 6<sup>th</sup> St</li> </ul> |  |