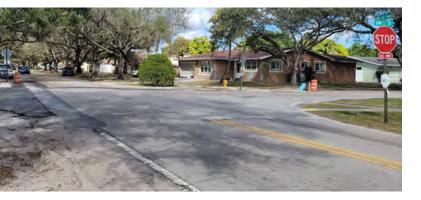

| Corridor: SW 6th St                                                                                                                                                                                                | Segment: Intersection @ SW 78th Av                                                                                                                                                                                                                                                                                                                                 |  |
|--------------------------------------------------------------------------------------------------------------------------------------------------------------------------------------------------------------------|--------------------------------------------------------------------------------------------------------------------------------------------------------------------------------------------------------------------------------------------------------------------------------------------------------------------------------------------------------------------|--|
| Abutting Land Use:<br>Office; Hotel                                                                                                                                                                                | Observations / Missing Facilities:<br>• No pedestrian-scale lighting • Minimal street lighting                                                                                                                                                                                                                                                                     |  |
| <ul> <li>Significant Issue(s):</li> <li>Crash history: left turn collisions &amp; nighttime crashes</li> <li>Improve pedestrian facilities to encourage multimodal travel throughout Midtown Plantation</li> </ul> | <ul> <li>No crosswalks</li> <li>Curb ramps in deteriorated condition</li> <li>No detectable warning surfaces</li> <li>Cut through traffic</li> <li>New residential development under construction</li> <li>Only intersection between University Dr &amp; Pine Island Rd</li> <li>Only public roadway access from north to south of SW 6<sup>th</sup> St</li> </ul> |  |