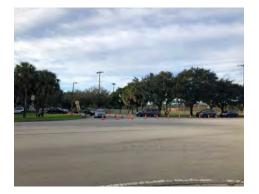

#### e warning surfaces

11

| Corridor: Cleary Bl                                                                                 | Segment: Entrance to Publix S                                                                                                                                                                                          |  |  |
|-----------------------------------------------------------------------------------------------------|------------------------------------------------------------------------------------------------------------------------------------------------------------------------------------------------------------------------|--|--|
| Abutting Land Use:<br>Single Family, Multifamily Residential, Commercial, School                    | Observations / Missing Facilities:     Unsignalized T-intersection (driveway) • U-turns pro                                                                                                                            |  |  |
| Needs / Goals:  Reduce Left turn / angle collisions  Reduce speeding  Improve pedestrian facilities | <ul> <li>Sidewalks missing detectable warning surfaces</li> <li>No crosswalk from southern sidewalk</li> <li>No pedestrian-scaled lighting</li> <li>Parents park in shopping center for morning drop-off to</li> </ul> |  |  |

#### Shopping Center

ibited

to Central Park Elementary School

|                 |                           | # Recommend                               | lation Timefram                        | me                          |
|-----------------|---------------------------|-------------------------------------------|----------------------------------------|-----------------------------|
| <b>Option 1</b> | :                         | 1 Speed Feedback signs                    | < 2 years                              |                             |
| Signalizatio    | on                        | 2 Advanced stop bar for SB vehicles       | < 2 years                              | And the Party of the second |
|                 |                           | 3 Signalized Intersection with crossw     | alks 2 – 5 years                       |                             |
|                 | -11                       | 10                                        | March 1 1 1 1 1 1 1                    |                             |
| al site         | -                         | ALL DESCRIPTION                           |                                        | -                           |
| and the         | Sea.                      |                                           | 2                                      | CLE                         |
| IN LARK Y       |                           |                                           | - Mar Million -                        | 3 dilloren a dilloren       |
|                 |                           |                                           |                                        |                             |
|                 | 12.2                      |                                           | Manager                                |                             |
|                 | #                         | Recomme                                   | endation                               | Timeframe                   |
| ption 2:        | 1                         | Speed Feedback signs                      |                                        | < 2 years                   |
| rectional       | 2                         | Advanced stop bar for SB vehicles         |                                        | < 2 years                   |
| ledian +        | Speed Reduction to 30 MPH |                                           |                                        | 2 – 5 years                 |
| Speed           | 3                         | Directional Median / SB Left turns prohib | ited – Driveway becomes right-out only | 2-5 years                   |
|                 | 18-                       |                                           |                                        | 2-5 years Ena               |
| eduction        | 4                         | Mid-Block / Raised crosswalk with RRFB    |                                        | 2-5 years                   |