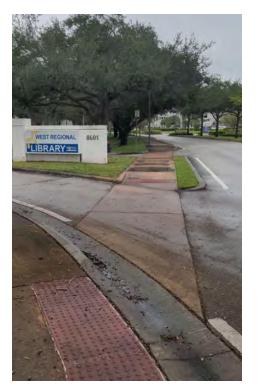

City of Plantation Multimodal Master Transportation Plan Technical Memo #1

| Corridor: NW 5 <sup>th</sup> St                                                                                                                   | Segment: Intersection @ NW 42 <sup>nd</sup> Av to                                                                                                                                                                                                        |  |  |
|---------------------------------------------------------------------------------------------------------------------------------------------------|----------------------------------------------------------------------------------------------------------------------------------------------------------------------------------------------------------------------------------------------------------|--|--|
| Abutting Land Use:<br>Multifamily residential; Office; Parking Lot                                                                                | Observations / Missing Facilities:<br>• Substandard wayfinding for walk to school Signalized intersection with<br>• Pedestrian activity for walking to / from BCT stops on US 441<br>• Bicyclists riding on sidewalks • Observed speeding • Neighborhood |  |  |
| Significant Issue(s): <ul> <li>Crash history: Left turn collisions</li> <li>Improve pedestrian facilities, including midblock crossing</li> </ul> |                                                                                                                                                                                                                                                          |  |  |

#### o US 441

th low visibility crosswalks

d concern regarding cut through traffic

| _                                                                                                                                                                                                                                                                                                                                                                                                                                                                                                                                                                                                                                                                                                                                                                                                                                                                                                                                                                                                                                                                                                                                                                                                                                                                                                                                                                                                                                                                                                                                                                                                                                                                                                                                                                                                                                                                                                                                                                                                                                                                                                                              | rridor: NW 5 <sup>th</sup> St                              |             | Intersection @ NW 43rd Av 1                                                                                                                                                                                                           |  |
|--------------------------------------------------------------------------------------------------------------------------------------------------------------------------------------------------------------------------------------------------------------------------------------------------------------------------------------------------------------------------------------------------------------------------------------------------------------------------------------------------------------------------------------------------------------------------------------------------------------------------------------------------------------------------------------------------------------------------------------------------------------------------------------------------------------------------------------------------------------------------------------------------------------------------------------------------------------------------------------------------------------------------------------------------------------------------------------------------------------------------------------------------------------------------------------------------------------------------------------------------------------------------------------------------------------------------------------------------------------------------------------------------------------------------------------------------------------------------------------------------------------------------------------------------------------------------------------------------------------------------------------------------------------------------------------------------------------------------------------------------------------------------------------------------------------------------------------------------------------------------------------------------------------------------------------------------------------------------------------------------------------------------------------------------------------------------------------------------------------------------------|------------------------------------------------------------|-------------|---------------------------------------------------------------------------------------------------------------------------------------------------------------------------------------------------------------------------------------|--|
| Abutting Land Use:<br>Single-family residential<br>Significant Issue(s):<br>• Crash history: Turns into side streets<br>• Improve pedestrian facilities, slow traffic                                                                                                                                                                                                                                                                                                                                                                                                                                                                                                                                                                                                                                                                                                                                                                                                                                                                                                                                                                                                                                                                                                                                                                                                                                                                                                                                                                                                                                                                                                                                                                                                                                                                                                                                                                                                                                                                                                                                                          |                                                            |             | Observations / Missing Facilities:     Bicyclists riding on sidewalks • Observed speeding • Neighborhou     Walk to school along NW 43 <sup>rd</sup> Av • No pedestrian wayfinding to Sch     Several cul-de-sacs / turning movements |  |
|                                                                                                                                                                                                                                                                                                                                                                                                                                                                                                                                                                                                                                                                                                                                                                                                                                                                                                                                                                                                                                                                                                                                                                                                                                                                                                                                                                                                                                                                                                                                                                                                                                                                                                                                                                                                                                                                                                                                                                                                                                                                                                                                |                                                            |             |                                                                                                                                                                                                                                       |  |
| #                                                                                                                                                                                                                                                                                                                                                                                                                                                                                                                                                                                                                                                                                                                                                                                                                                                                                                                                                                                                                                                                                                                                                                                                                                                                                                                                                                                                                                                                                                                                                                                                                                                                                                                                                                                                                                                                                                                                                                                                                                                                                                                              | Recommendation                                             | Timeframe   |                                                                                                                                                                                                                                       |  |
| 1                                                                                                                                                                                                                                                                                                                                                                                                                                                                                                                                                                                                                                                                                                                                                                                                                                                                                                                                                                                                                                                                                                                                                                                                                                                                                                                                                                                                                                                                                                                                                                                                                                                                                                                                                                                                                                                                                                                                                                                                                                                                                                                              | Speed Feedback Signs                                       | < 2 years   |                                                                                                                                                                                                                                       |  |
| 2                                                                                                                                                                                                                                                                                                                                                                                                                                                                                                                                                                                                                                                                                                                                                                                                                                                                                                                                                                                                                                                                                                                                                                                                                                                                                                                                                                                                                                                                                                                                                                                                                                                                                                                                                                                                                                                                                                                                                                                                                                                                                                                              | Tighten intersection radii + refurbish pavement markings   | < 2 years   |                                                                                                                                                                                                                                       |  |
| 3                                                                                                                                                                                                                                                                                                                                                                                                                                                                                                                                                                                                                                                                                                                                                                                                                                                                                                                                                                                                                                                                                                                                                                                                                                                                                                                                                                                                                                                                                                                                                                                                                                                                                                                                                                                                                                                                                                                                                                                                                                                                                                                              | Speed Table (raised)                                       | < 2 years   |                                                                                                                                                                                                                                       |  |
| 4                                                                                                                                                                                                                                                                                                                                                                                                                                                                                                                                                                                                                                                                                                                                                                                                                                                                                                                                                                                                                                                                                                                                                                                                                                                                                                                                                                                                                                                                                                                                                                                                                                                                                                                                                                                                                                                                                                                                                                                                                                                                                                                              | High-Visibility Crosswalks on all legs (inc. ped lighting) | < 2 years   |                                                                                                                                                                                                                                       |  |
| 5                                                                                                                                                                                                                                                                                                                                                                                                                                                                                                                                                                                                                                                                                                                                                                                                                                                                                                                                                                                                                                                                                                                                                                                                                                                                                                                                                                                                                                                                                                                                                                                                                                                                                                                                                                                                                                                                                                                                                                                                                                                                                                                              | Quick Build Mini Roundabout                                | < 2 years   |                                                                                                                                                                                                                                       |  |
| 6                                                                                                                                                                                                                                                                                                                                                                                                                                                                                                                                                                                                                                                                                                                                                                                                                                                                                                                                                                                                                                                                                                                                                                                                                                                                                                                                                                                                                                                                                                                                                                                                                                                                                                                                                                                                                                                                                                                                                                                                                                                                                                                              | Chicane                                                    | 2 – 5 years | Land and a start                                                                                                                                                                                                                      |  |
| 7                                                                                                                                                                                                                                                                                                                                                                                                                                                                                                                                                                                                                                                                                                                                                                                                                                                                                                                                                                                                                                                                                                                                                                                                                                                                                                                                                                                                                                                                                                                                                                                                                                                                                                                                                                                                                                                                                                                                                                                                                                                                                                                              | Mini Roundabout (replace #5)                               | 2 – 5 years |                                                                                                                                                                                                                                       |  |
| A DESCRIPTION OF THE PARTY OF T |                                                            |             | NW 5 <sup>th</sup> St                                                                                                                                                                                                                 |  |