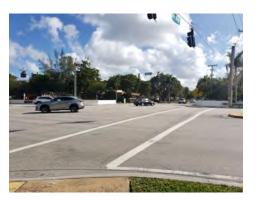

92

Δ

| Corridor: SW 6th St                                                                                                                                                                        | Segment: from Pine Island Rd to Univer                                                                                                                                                                                                                                                              |  |
|--------------------------------------------------------------------------------------------------------------------------------------------------------------------------------------------|-----------------------------------------------------------------------------------------------------------------------------------------------------------------------------------------------------------------------------------------------------------------------------------------------------|--|
| Abutting Land Use:<br>Park; Office; Hotel; Commercial / Retail                                                                                                                             | Observations / Missing Facilities:<br>• Sidewalks located directly at curb line or minimally set back                                                                                                                                                                                               |  |
| <ul> <li>Significant Issue(s):</li> <li>Crash history: left turn collisions</li> <li>Improve pedestrian facilities to encourage multimodal travel throughout Midtown Plantation</li> </ul> | <ul> <li>No pedestrian-scale lighting • Minimal street lighting</li> <li>No crosswalks • No detectable warning surfaces</li> <li>No pedestrian entry to Pine Island Park (all entrances are via parking le</li> <li>Cut through traffic • New residential development under construction</li> </ul> |  |