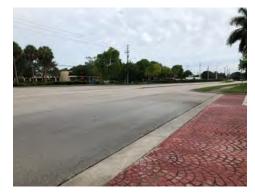

92

Δ

| Corridor: SW 6th St                                                                                                                                                                        | Segment: from Pine Island Rd to Univer                                                                                                                                                                                                                                                              |  |
|--------------------------------------------------------------------------------------------------------------------------------------------------------------------------------------------|-----------------------------------------------------------------------------------------------------------------------------------------------------------------------------------------------------------------------------------------------------------------------------------------------------|--|
| Abutting Land Use:<br>Park; Office; Hotel; Commercial / Retail                                                                                                                             | Observations / Missing Facilities:<br>• Sidewalks located directly at curb line or minimally set back                                                                                                                                                                                               |  |
| <ul> <li>Significant Issue(s):</li> <li>Crash history: left turn collisions</li> <li>Improve pedestrian facilities to encourage multimodal travel throughout Midtown Plantation</li> </ul> | <ul> <li>No pedestrian-scale lighting • Minimal street lighting</li> <li>No crosswalks • No detectable warning surfaces</li> <li>No pedestrian entry to Pine Island Park (all entrances are via parking le</li> <li>Cut through traffic • New residential development under construction</li> </ul> |  |