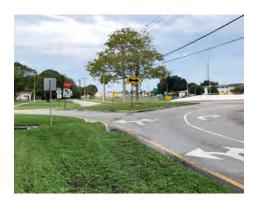

#### NW 6<sup>th</sup> Ct

od concern regarding cut through traffic wayfinding to Park East park

| Corridor: NW 46 <sup>th</sup> Av                                                                                                 | Segment: NW 9th Dr / NW 9th Ct                                                                                                                                                                                                                                                    |
|----------------------------------------------------------------------------------------------------------------------------------|-----------------------------------------------------------------------------------------------------------------------------------------------------------------------------------------------------------------------------------------------------------------------------------|
| Abutting Land Use:<br>Multi-family residential; Commercial/Retail; Park; Place of Worship                                        | Observations / Missing Facilities:     Insufficient pedestrian scale lighting along new sidewalk on east side of                                                                                                                                                                  |
| Significant Issue(s): Crash history: Side swipe collisions Improve access, safety and comfort for existing pedestrian facilities | <ul> <li>No lighting of canal greenway crosswalk over NW 9<sup>th</sup> Ct is in substanda</li> <li>One-way traffic patterns on NW 9<sup>th</sup> Ct and NW 9<sup>th</sup> Dr</li> <li>Bicyclists riding on sidewalks</li> <li>Observed speeding</li> <li>Neighborhood</li> </ul> |

of NW 46<sup>th</sup> Ave dard condition

d concern regarding cut through traffic