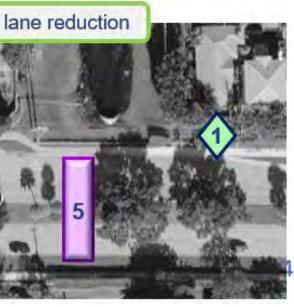

#### e warning surfaces

11

| Corridor: Cleary Bl                                                                                 | Segment: Entrance to Publix S                                                                                                                                                                                          |  |  |
|-----------------------------------------------------------------------------------------------------|------------------------------------------------------------------------------------------------------------------------------------------------------------------------------------------------------------------------|--|--|
| Abutting Land Use:<br>Single Family, Multifamily Residential, Commercial, School                    | Observations / Missing Facilities:     Unsignalized T-intersection (driveway) • U-turns pro                                                                                                                            |  |  |
| Needs / Goals:  Reduce Left turn / angle collisions  Reduce speeding  Improve pedestrian facilities | <ul> <li>Sidewalks missing detectable warning surfaces</li> <li>No crosswalk from southern sidewalk</li> <li>No pedestrian-scaled lighting</li> <li>Parents park in shopping center for morning drop-off to</li> </ul> |  |  |

#### Shopping Center

ibited

to Central Park Elementary School

|                 |                           | # Recommend                               | lation Timefram                        | me                          |
|-----------------|---------------------------|-------------------------------------------|----------------------------------------|-----------------------------|
| <b>Option 1</b> | :                         | 1 Speed Feedback signs                    | < 2 years                              |                             |
| Signalizatio    | on                        | 2 Advanced stop bar for SB vehicles       | < 2 years                              | And the Party of the second |
|                 |                           | 3 Signalized Intersection with crossw     | alks 2 – 5 years                       |                             |
|                 | -11                       | 10                                        | March 1 1 1 1 1 1 1                    |                             |
| al site         | -                         | ALL DESCRIPTION                           |                                        | -                           |
| and the         | Sea.                      |                                           | 2                                      | CLE                         |
| IN LARK Y       |                           |                                           | - Mar Million -                        | 3 dilloren a dilloren       |
|                 |                           |                                           |                                        |                             |
|                 | 12.2                      |                                           | Manager                                |                             |
|                 | #                         | Recomme                                   | endation                               | Timeframe                   |
| ption 2:        | 1                         | Speed Feedback signs                      |                                        | < 2 years                   |
| rectional       | 2                         | Advanced stop bar for SB vehicles         |                                        | < 2 years                   |
| ledian +        | Speed Reduction to 30 MPH |                                           |                                        | 2 – 5 years                 |
| Speed           | 3                         | Directional Median / SB Left turns prohib | ited – Driveway becomes right-out only | 2-5 years                   |
|                 | 18-                       |                                           |                                        | 2-5 years Ena               |
| eduction        | 4                         | Mid-Block / Raised crosswalk with RRFB    |                                        | 2-5 years                   |