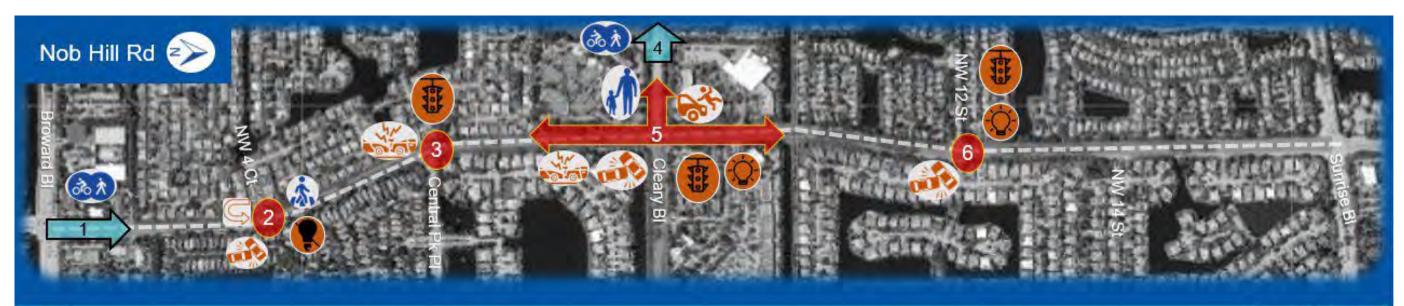

### Short-term Improvements for 17 "Go" Locations

- N. Nob Hill Rd (2)
  - 1. Intersection @ NW 4th Court
  - 2. Intersection @ NW 6th St / Central Park PI
- Cleary BI (6)
  - 1. Intersection @ East entrance to Publix shopping center
  - 2. Intersection @ Central Park Place N
  - 3. Intersection @ Central Park Drive
  - 4. Entrances to Central Park (Central Park Dr & NW 91st Av)
  - 5. Multi-block from Lauderdale West Dr to American Exp Way
  - 6. Multi-block from Nob Hill Rd to University Dr