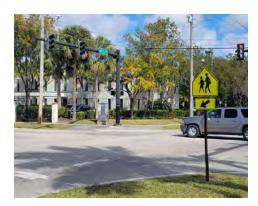

#### to NW 45<sup>th</sup> Te

od concern regarding cut through traffic lool or Multicultural Park

| Corridor: NW 46 <sup>th</sup> Av                                                                                          | Segment: Adjacent to Jim Ward Commu                                                                                            |  |
|---------------------------------------------------------------------------------------------------------------------------|--------------------------------------------------------------------------------------------------------------------------------|--|
| Abutting Land Use:<br>Place of Worship; Community Center; Park; Single-family residential                                 | Observations / Missing Facilities:<br>• Pedestrian activity including nighttime activity • Several school bus st               |  |
| Significant Issue(s): <ul> <li>Crash history: nighttime crashes; Left turn collisions</li> <li>Traffic calming</li> </ul> | Bicyclists riding on sidewalks      Observed speeding     Neighborhood     Signalized crosswalk with low visibility crosswalks |  |

| # | Recommendation                                             | Timeframe   |             |
|---|------------------------------------------------------------|-------------|-------------|
| 1 | High-visibility Crosswalks with RRFB                       | < 2 years   |             |
| 2 | High-Visibility Crosswalks on all legs (inc. ped lighting) | < 2 years   |             |
| 3 | Quick Build Mini Roundabout                                | < 2 years   |             |
| 4 | Mini Roundabout ( <i>replace</i> #3)                       | 2 – 5 years | WART COMMAN |
| 5 | Chicane (Can be in multiple locations)                     | 2 – 5 years | Z           |
| 6 | Raised / High-visibility Crosswalk (replace #1 crosswalk)  | 2 – 5 years |             |
|   |                                                            |             | St<br>3     |