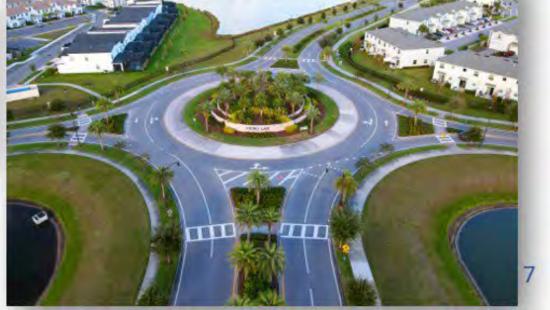

- 1. Intersection @ NW 46 Av
  - 2. Multi-block from NW 45 Ter to NW 43 Av
  - Multi-block from NW 42 Av to US 441
- NW 46th St (4)
  - 1. Multi-block from Broward BI to NW 9th Ct / Canal
  - Multi-block from NW 3rd St to NW 4th Ct.
  - 3. Intersection @ NW 6th Ct
  - 4. Multi-block of NW 47th Av, NW 9 Ct, and NW 9 Dr







# **Improvements Examples**

High visibility crosswalks (with RRFB or HAWK / Speed feedback signage / pedestrian signage / Detectable Warnings)





**Rectangular Rapid Flashing Beacon** 

#### Raised Crosswalks (Mid-block / At intersections / 2-lane / Multilane)









#### High-Intensity Activated crossWalK



# **Improvements Examples**

Mini-Roundabouts (neighborhood, highly-reflective, quick-build, and raised crosswalks)







#### Roundabout (3-legged)









# **Improvements Examples**

Chicanes (Retrofit / Commercial area)





Median diverter





8







| Corridor: Nob Hill Road                                                                                                                                                        | Segment: Intersection at NW 4 <sup>th</sup> (                                                                                              |  |  |
|--------------------------------------------------------------------------------------------------------------------------------------------------------------------------------|--------------------------------------------------------------------------------------------------------------------------------------------|--|--|
| Abutting Land Use:<br>Single Family Resi