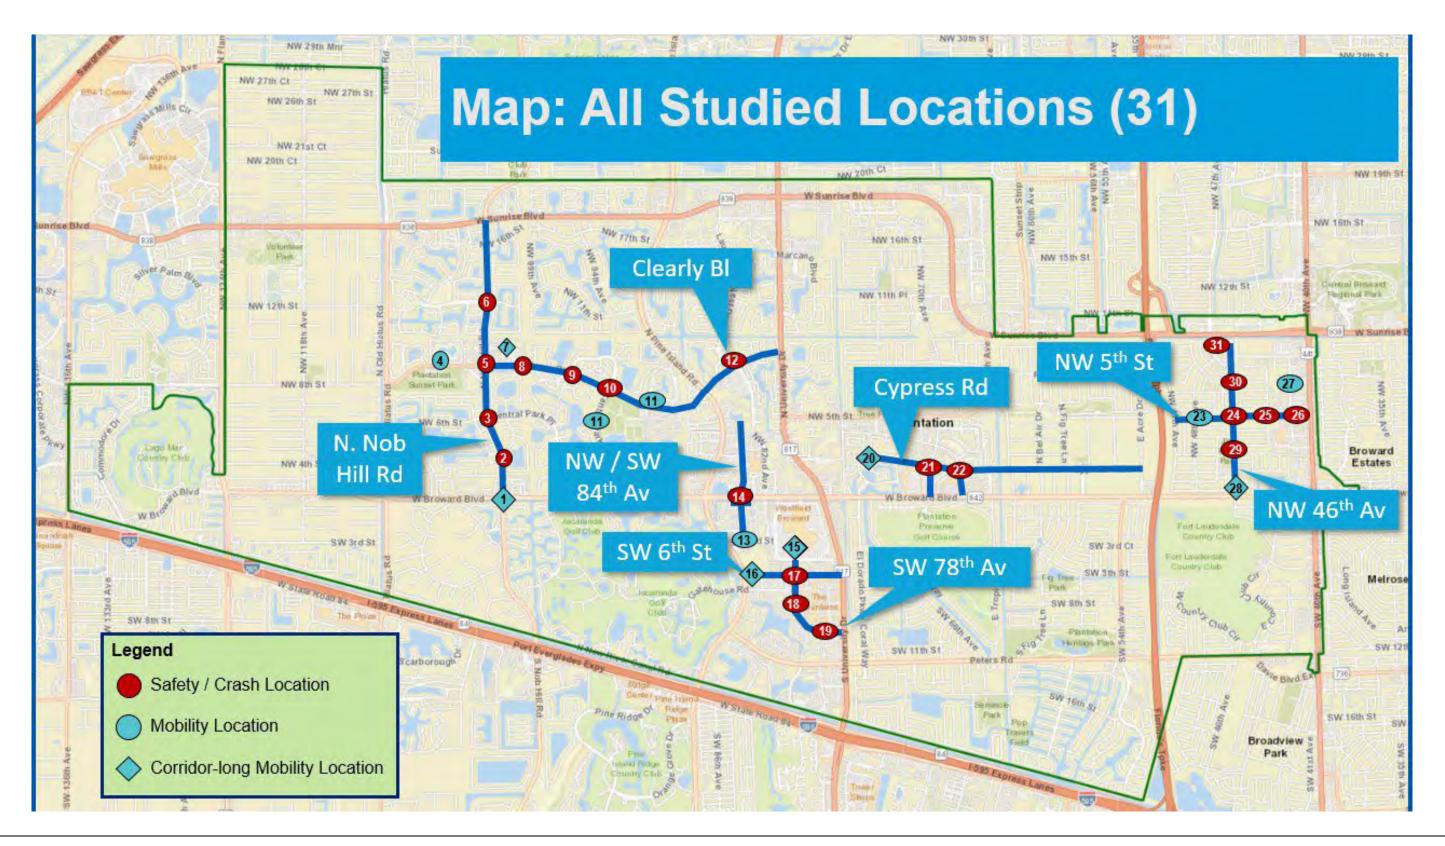

# **Plantation MMTP Workshop #1** Go / No Go on Short-term Improvements

April 7, 2022

BrowardMPO.org

### Agenda

• Go

No Go

Next Steps

or

- Quick overview of project status
- Improvements examples
- Short-term Improvements Recommendations for 17 "Go" Locations

Evaluate potential funding sources for Go Locations

### Short-term Improvements for 17 "Go" Locations

- N. Nob Hill Rd (2)
  - 1. Intersection @ NW 4th Court
  - 2. Intersection @ NW 6th St / Central Park PI
- Cleary BI (6)
  - 1. Intersection @ East entrance to Publix shopping center
  - 2. Intersection @ Central Park Place N
  - 3. Intersection @ Central Park Drive
  - 4. Entrances to Central Park (Central Park Dr & NW 91st Av)
  - 5. Multi-block from Lauderdale West Dr to American Exp Way
  - 6. Multi-block from Nob Hill Rd to University Dr

- Midtown (2)
  - 1. SW 6th St from Pine Island Rd to University Dr
  - 2. Intersection @ SW 6th St & SW 78th Av
- NW 5th St (3)
  - 1. Intersection @ NW 46 Av
  - 2. Multi-block from NW 45 Ter to NW 43 Av
  - Multi-block from NW 42 Av to US 441
- NW 46th St (4)
  - 1. Multi-block from Broward BI to NW 9th Ct / Canal
  - Multi-block from NW 3rd St to NW 4th Ct.
  - 3. Intersection @ NW 6th Ct
  - 4. Multi-block of NW 47th Av, NW 9 Ct, and NW 9 Dr