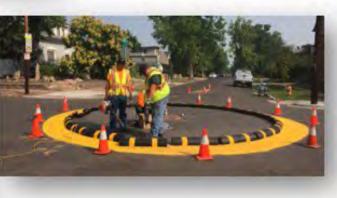

# **Improvements Examples**

Mini-Roundabouts (neighborhood, highly-reflective, quick-build, and raised crosswalks)