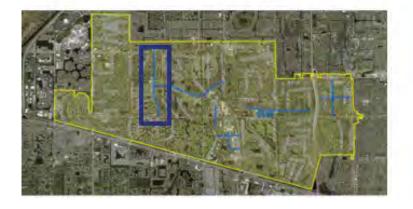

### Short-term Improvements for 17 "Go" Locations

- N. Nob Hill Rd (2)
  - 1. Intersection @ NW 4th Court
  - 2. Intersection @ NW 6th St / Central Park PI
- Cleary BI (6)
  - 1. Intersection @ East entrance to Publix shopping center
  - 2. Intersection @ Central Park Place N
  - 3. Intersection @ Central Park Drive
  - 4. Entrances to Central Park (Central Park Dr & NW 91st Av)
  - 5. Multi-block from Lauderdale West Dr to American Exp Way
  - 6. Multi-block from Nob Hill Rd to University Dr

- Midtown (2)
  - 1. SW 6th St from Pine Island Rd to University Dr
  - 2. Intersection @ SW 6th St & SW 78th Av
- NW 5th St (3)
  - 1. Intersection @ NW 46 Av
  - 2. Multi-block from NW 45 Ter to NW 43 Av
  - Multi-block from NW 42 Av to US 441
- NW 46th St (4)
  - 1. Multi-block from Broward BI to NW 9th Ct / Canal
  - Multi-block from NW 3rd St to NW 4th Ct.
  - 3. Intersection @ NW 6th Ct
  - 4. Multi-block of NW 47th Av, NW 9 Ct, and NW 9 Dr