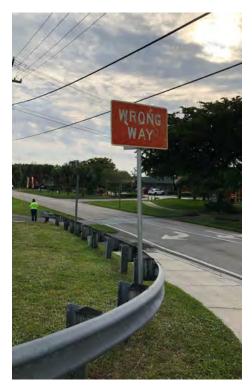

#### o US 441

th low visibility crosswalks

d concern regarding cut through traffic

| _                                                                                                                                                                                                                                                                                                                                                                                                                                                                                                                                                                                                                                                                                                                                                                                                                                                                                                                                                                                                                                                                                                                                                                                                                                                                                                                                                                                                                                                                                                                                                                                                                                                                                                                                                                                                                                                                                                                                                                                                                                                                                                                              | rridor: NW 5 <sup>th</sup> St                              |             | Intersection @ NW 43rd Av 1                                                                                                                                                                                                           |  |
|--------------------------------------------------------------------------------------------------------------------------------------------------------------------------------------------------------------------------------------------------------------------------------------------------------------------------------------------------------------------------------------------------------------------------------------------------------------------------------------------------------------------------------------------------------------------------------------------------------------------------------------------------------------------------------------------------------------------------------------------------------------------------------------------------------------------------------------------------------------------------------------------------------------------------------------------------------------------------------------------------------------------------------------------------------------------------------------------------------------------------------------------------------------------------------------------------------------------------------------------------------------------------------------------------------------------------------------------------------------------------------------------------------------------------------------------------------------------------------------------------------------------------------------------------------------------------------------------------------------------------------------------------------------------------------------------------------------------------------------------------------------------------------------------------------------------------------------------------------------------------------------------------------------------------------------------------------------------------------------------------------------------------------------------------------------------------------------------------------------------------------|------------------------------------------------------------|-------------|---------------------------------------------------------------------------------------------------------------------------------------------------------------------------------------------------------------------------------------|--|
| Abutting Land Use:<br>Single-family residential<br>Significant Issue(s):<br>• Crash history: Turns into side streets<br>• Improve pedestrian facilities, slow traffic                                                                                                                                                                                                                                                                                                                                                                                                                                                                                                                                                                                                                                                                                                                                                                                                                                                                                                                                                                                                                                                                                                                                                                                                                                                                                                                                                                                                                                                                                                                                                                                                                                                                                                                                                                                                                                                                                                                                                          |                                                            |             | Observations / Missing Facilities:     Bicyclists riding on sidewalks • Observed speeding • Neighborhou     Walk to school along NW 43 <sup>rd</sup> Av • No pedestrian wayfinding to Sch     Several cul-de-sacs / turning movements |  |
|                                                                                                                                                                                                                                                                                                                                                                                                                                                                                                                                                                                                                                                                                                                                                                                                                                                                                                                                                                                                                                                                                                                                                                                                                                                                                                                                                                                                                                                                                                                                                                                                                                                                                                                                                                                                                                                                                                                                                                                                                                                                                                                                |                                                            |             |                                                                                                                                                                                                                                       |  |
| #                                                                                                                                                                                                                                                                                                                                                                                                                                                                                                                                                                                                                                                                                                                                                                                                                                                                                                                                                                                                                                                                                                                                                                                                                                                                                                                                                                                                                                                                                                                                                                                                                                                                                                                                                                                                                                                                                                                                                                                                                                                                                                                              | Recommendation                                             | Timeframe   |                                                                                                                                                                                                                                       |  |
| 1                                                                                                                                                                                                                                                                                                                                                                                                                                                                                                                                                                                                                                                                                                                                                                                                                                                                                                                                                                                                                                                                                                                                                                                                                                                                                                                                                                                                                                                                                                                                                                                                                                                                                                                                                                                                                                                                                                                                                                                                                                                                                                                              | Speed Feedback Signs                                       | < 2 years   |                                                                                                                                                                                                                                       |  |
| 2                                                                                                                                                                                                                                                                                                                                                                                                                                                                                                                                                                                                                                                                                                                                                                                                                                                                                                                                                                                                                                                                                                                                                                                                                                                                                                                                                                                                                                                                                                                                                                                                                                                                                                                                                                                                                                                                                                                                                                                                                                                                                                                              | Tighten intersection radii + refurbish pavement markings   | < 2 years   |                                                                                                                                                                                                                                       |  |
| 3                                                                                                                                                                                                                                                                                                                                                                                                                                                                                                                                                                                                                                                                                                                                                                                                                                                                                                                                                                                                                                                                                                                                                                                                                                                                                                                                                                                                                                                                                                                                                                                                                                                                                                                                                                                                                                                                                                                                                                                                                                                                                                                              | Speed Table (raised)                                       | < 2 years   |                                                                                                                                                                                                                                       |  |
| 4                                                                                                                                                                                                                                                                                                                                                                                                                                                                                                                                                                                                                                                                                                                                                                                                                                                                                                                                                                                                                                                                                                                                                                                                                                                                                                                                                                                                                                                                                                                                                                                                                                                                                                                                                                                                                                                                                                                                                                                                                                                                                                                              | High-Visibility Crosswalks on all legs (inc. ped lighting) | < 2 years   |                                                                                                                                                                                                                                       |  |
| 5                                                                                                                                                                                                                                                                                                                                                                                                                                                                                                                                                                                                                                                                                                                                                                                                                                                                                                                                                                                                                                                                                                                                                                                                                                                                                                                                                                                                                                                                                                                                                                                                                                                                                                                                                                                                                                                                                                                                                                                                                                                                                                                              | Quick Build Mini Roundabout                                | < 2 years   |                                                                                                                                                                                                                                       |  |
| 6                                                                                                                                                                                                                                                                                                                                                                                                                                                                                                                                                                                                                                                                                                                                                                                                                                                                                                                                                                                                                                                                                                                                                                                                                                                                                                                                                                                                                                                                                                                                                                                                                                                                                                                                                                                                                                                                                                                                                                                                                                                                                                                              | Chicane                                                    | 2 – 5 years | Land and a start                                                                                                                                                                                                                      |  |
| 7                                                                                                                                                                                                                                                                                                                                                                                                                                                                                                                                                                                                                                                                                                                                                                                                                                                                                                                                                                                                                                                                                                                                                                                                                                                                                                                                                                                                                                                                                                                                                                                                                                                                                                                                                                                                                                                                                                                                                                                                                                                                                                                              | Mini Roundabout (replace #5)                               | 2 – 5 years |                                                                                                                                                                                                                                       |  |
| A DESCRIPTION OF THE PARTY OF T |                                                            |             | NW 5 <sup>th</sup> St                                                                                                                                                                                                                 |  |