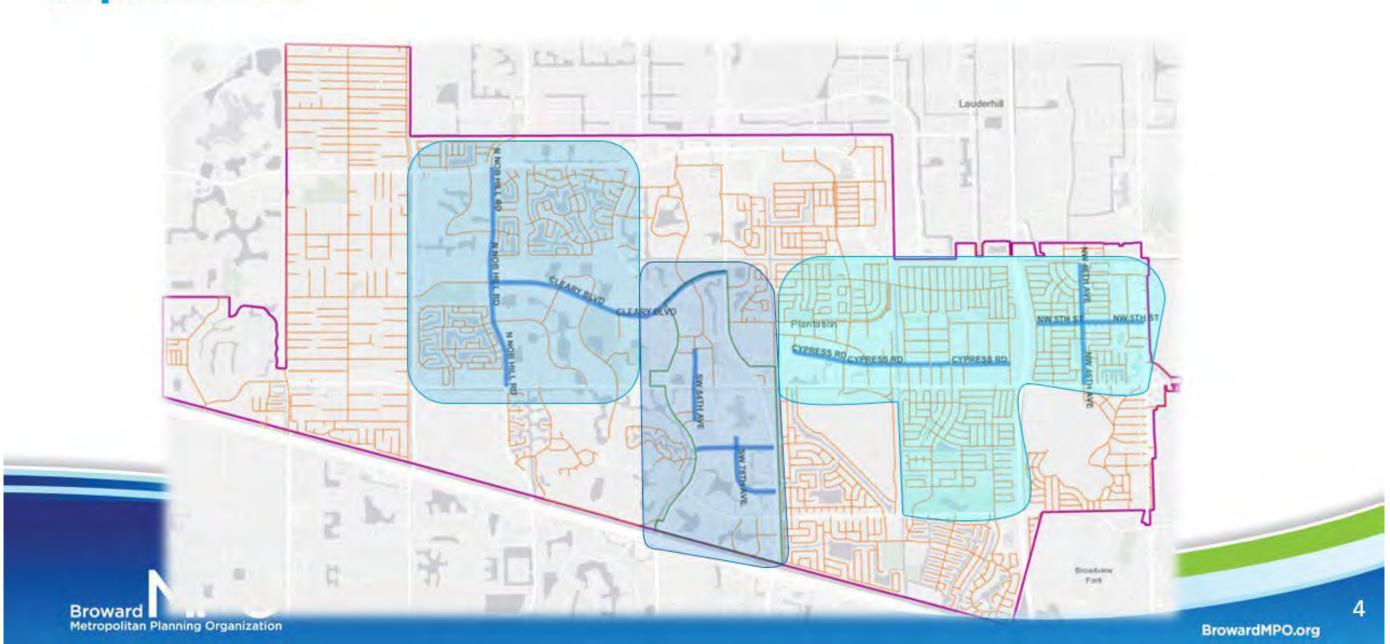

### Short-term Improvements for 17 "Go" Locations

- N. Nob Hill Rd (2)
  - 1. Intersection @ NW 4th Court
  - 2. Intersection @ NW 6th St / Central Park PI
- Cleary BI (6)
  - 1. Intersection @ East entrance to Publix shopping center
  - 2. Intersection @ Central Park Place N
  - 3. Intersection @ Central Park Drive
  - 4. Entrances to Central Park (Central Park Dr & NW 91st Av)
  - 5. Multi-block from Lauderdale West Dr to American Exp Way
  - 6. Multi-block from Nob Hill Rd to University Dr

- Midtown (2)
  - 1. SW 6th St from Pine Island Rd to University Dr
  - 2. Intersection @ SW 6th St & SW 78th Av
- NW 5th St (3)
  - 1. Intersection @ NW 46 Av
  - 2. Multi-block from NW 45 Ter to NW 43 Av
  - Multi-block from NW 42 Av to US 441
- NW 46th St (4)
  - 1. Multi-block from Broward BI to NW 9th Ct / Canal
  - Multi-block from NW 3rd St to NW 4th Ct.
  - 3. Intersection @ NW 6th Ct
  - 4. Multi-block of NW 47th Av, NW 9 Ct, and NW 9 Dr