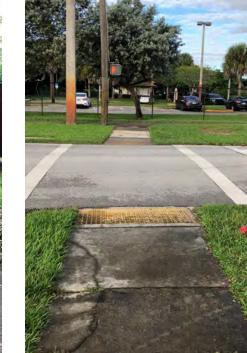

92

Δ

| Corridor: SW 6th St                                                                                                                                                                        | Segment: from Pine Island Rd to Univer                                                                                                                                                                                                                                                              |  |
|--------------------------------------------------------------------------------------------------------------------------------------------------------------------------------------------|-----------------------------------------------------------------------------------------------------------------------------------------------------------------------------------------------------------------------------------------------------------------------------------------------------|--|
| Abutting Land Use:<br>Park; Office; Hotel; Commercial / Retail                                                                                                                             | Observations / Missing Facilities:<br>• Sidewalks located directly at curb line or minimally set back                                                                                                                                                                                               |  |
| <ul> <li>Significant Issue(s):</li> <li>Crash history: left turn collisions</li> <li>Improve pedestrian facilities to encourage multimodal travel throughout Midtown Plantation</li> </ul> | <ul> <li>No pedestrian-scale lighting • Minimal street lighting</li> <li>No crosswalks • No detectable warning surfaces</li> <li>No pedestrian entry to Pine Island Park (all entrances are via parking le</li> <li>Cut through traffic • New residential development under construction</li> </ul> |  |

| Corridor: SW 6th St                                                                                                                                                                                                | Segment: Intersection @ SW 78th Av                                                                                                                                                                                                                                                                                                                                 |  |
|--------------------------------------------------------------------------------------------------------------------------------------------------------------------------------------------------------------------|--------------------------------------------------------------------------------------------------------------------------------------------------------------------------------------------------------------------------------------------------------------------------------------------------------------------------------------------------------------------|--|
| Abutting Land Use:<br>Office; Hotel                                                                                                                                                                                | Observations / Missing Facilities:<br>• No pedestrian-scale lighting • Minimal street lighting                                                                                                                                                                                                                                                                     |  |
| <ul> <li>Significant Issue(s):</li> <li>Crash history: left turn collisions &amp; nighttime crashes</li> <li>Improve pedestrian facilities to encourage multimodal travel throughout Midtown Plantation</li> </ul> | <ul> <li>No crosswalks</li> <li>Curb ramps in deteriorated condition</li> <li>No detectable warning surfaces</li> <li>Cut through traffic</li> <li>New residential development under construction</li> <li>Only intersection between University Dr &amp; Pine Island Rd</li> <li>Only public roadway access from north to south of SW 6<sup>th</sup> St</li> </ul> |  |