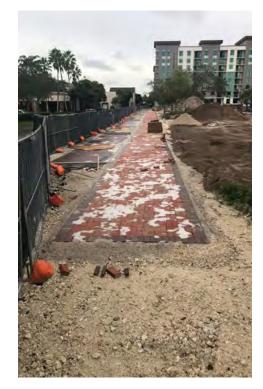

92

Δ

| Corridor: SW 6th St                                                                                                                                                                        | Segment: from Pine Island Rd to Univer                                                                                                                                                                                                                                                              |  |
|--------------------------------------------------------------------------------------------------------------------------------------------------------------------------------------------|-----------------------------------------------------------------------------------------------------------------------------------------------------------------------------------------------------------------------------------------------------------------------------------------------------|--|
| Abutting Land Use:<br>Park; Office; Hotel; Commercial / Retail                                                                                                                             | Observations / Missing Facilities:<br>• Sidewalks located directly at curb line or minimally set back                                                                                                                                                                                               |  |
| <ul> <li>Significant Issue(s):</li> <li>Crash history: left turn collisions</li> <li>Improve pedestrian facilities to encourage multimodal travel throughout Midtown Plantation</li> </ul> | <ul> <li>No pedestrian-scale lighting • Minimal street lighting</li> <li>No crosswalks • No detectable warning surfaces</li> <li>No pedestrian entry to Pine Island Park (all entrances are via parking le</li> <li>Cut through traffic • New residential development under construction</li> </ul> |  |