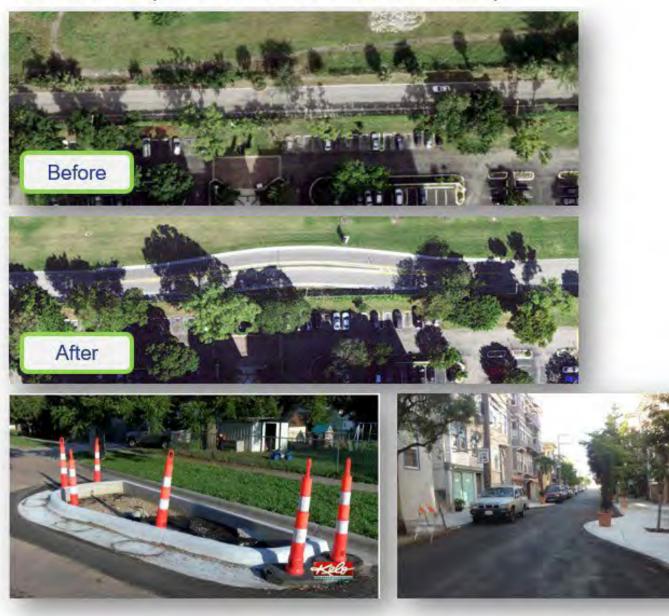

# **Improvements Examples**

Chicanes (Retrofit / Commercial area)

# **Improvements Examples**

Chicanes (Retrofit / Commercial area)

Median diverter

8

| Corridor: Nob Hill Road                                                                                                                                                        | Segment: Intersection at NW 4 <sup>th</sup> (                                                                                              |  |  |
|--------------------------------------------------------------------------------------------------------------------------------------------------------------------------------|--------------------------------------------------------------------------------------------------------------------------------------------|--|--|
| Abutting Land Use:<br>Single Family Residential                                                                                                                                | Observations / Missing Facilities:     Unsignalized T-Intersection • All turn movements allowed                                            |  |  |
| Significant Issue(s): <ul> <li>Crash history: NB left turn into neighborhood and rear end</li> <li>Missing pedestrian access to sidewalk on eastside of Nob Hill Rd</li> </ul> | <ul> <li>No southbound U-turn storage area</li> <li>No pedestrian facilities or lighting</li> <li>No crosswalk over Nob Hill Rd</li> </ul> |  |  |