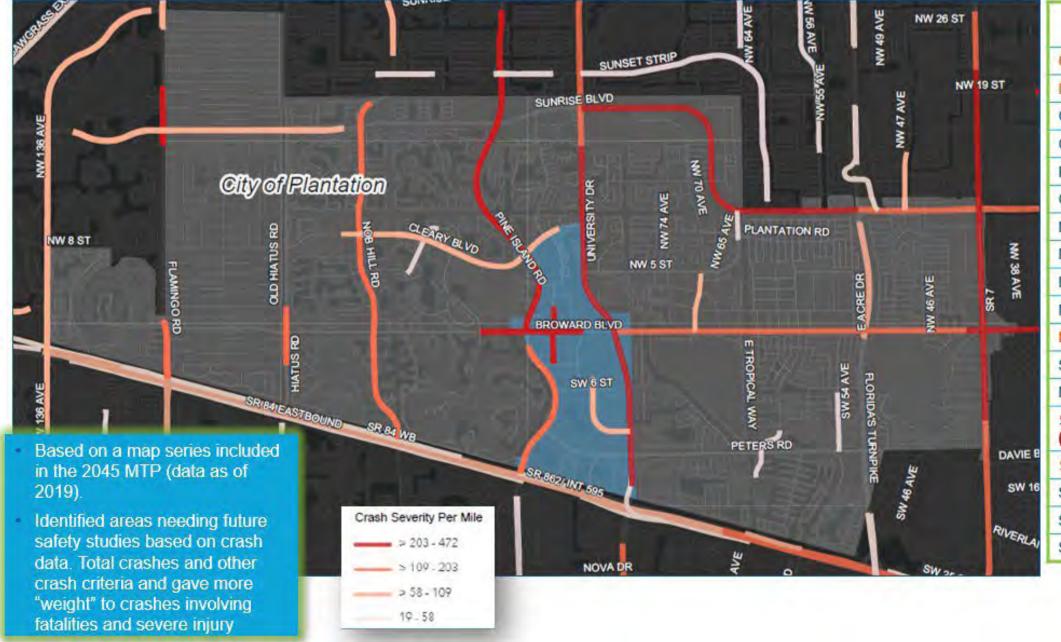

|                          |
| PI                    |                          |
| ith Av                |                          |
| th Av                 |                          |
| th Ave                |                          |
| nd Av (Midtown, No    | orth of Broward)         |
| W 84 Av (Midtown      | )                        |
| th Av (Midtown)       |                          |
| d St (Midtown)        | Inset of                 |
| n St (Midtown)        | Midtown on<br>Next Slide |
| th PI (Midtown)       | HEAT ONCE                |

# **Meeting Discussion: Determining Project Locations**

Criteria: City-owned Property in Midtown









### **Meeting Discussion: Determining Project Locations** Criteria: Safety - Top Corridors for Future Safety Studies from 2045 MTP





| City-owned Roadway               | 2045 MTP<br>Safety Map |
|----------------------------------|------------------------|
| Cleary Bl                        | Yes                    |
| Nob Hill Rd (N of Broward)       | Yes                    |
| Old Hiatus Rd                    | No                     |
| Cypress Rd                       | No                     |
| Plantation Rd                    | No                     |
| Central Park Dr                  | No                     |
| NW 4th St                        | No                     |
| NW 5th St                        | No                     |
| NW 11 PI                         | No                     |
| NW 46 <sup>th</sup> Av           | No                     |
| NW 70th Av                       | Yes