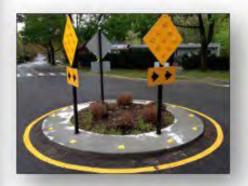

# **Improvements Examples**

Mini-Roundabouts (neighborhood, highly-reflective, quick-build, and raised crosswalks)