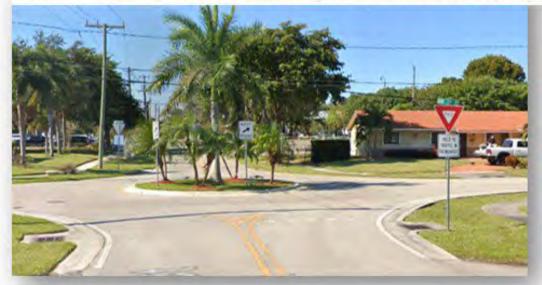

# **Improvements Examples**

Mini-Roundabouts (neighborhood, highly-reflective, quick-build, and raised crosswalks)

#### Roundabout (3-legged)