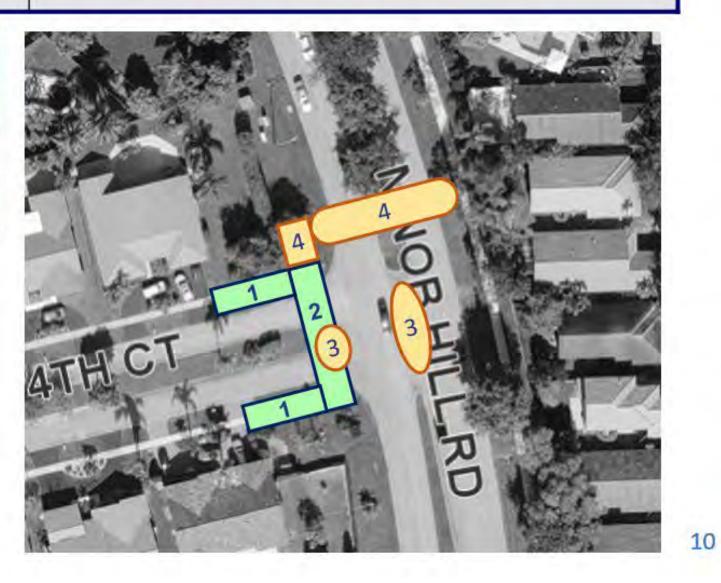

# **Improvements Examples**

Chicanes (Retrofit / Commercial area)

Median diverter

8

| Corridor: Nob Hill Road                                                                                                                                                        | Segment: Intersection at NW 4 <sup>th</sup> (                                                                                              |  |  |
|--------------------------------------------------------------------------------------------------------------------------------------------------------------------------------|--------------------------------------------------------------------------------------------------------------------------------------------|--|--|
| Abutting Land Use:<br>Single Family Residential                                                                                                                                | Observations / Missing Facilities:     Unsignalized T-Intersection • All turn movements allowed                                            |  |  |
| Significant Issue(s): <ul> <li>Crash history: NB left turn into neighborhood and rear end</li> <li>Missing pedestrian access to sidewalk on eastside of Nob Hill Rd</li> </ul> | <ul> <li>No southbound U-turn storage area</li> <li>No pedestrian facilities or lighting</li> <li>No crosswalk over Nob Hill Rd</li> </ul> |  |  |

Observed Speeding

| # | Recommendation                                                                                                       | Timeframe   |
|---|----------------------------------------------------------------------------------------------------------------------|-------------|
| 1 | Extend neighborhood sidewalks east                                                                                   | < 2 years   |
| 2 | Crosswalk over NW 4th Ct                                                                                             | < 2 years   |
| 3 | Directional Median / Left turns prohibited from NW 4 <sup>th</sup> Ct (NW 4 <sup>th</sup> Ct becomes right-out only) | 2 – 5 years |
| 4 | Extend sidewalk + Mid-block / High-visibility Crosswalk<br>with HAWK signal & Ped scale lighting                     | 2 – 5 years |