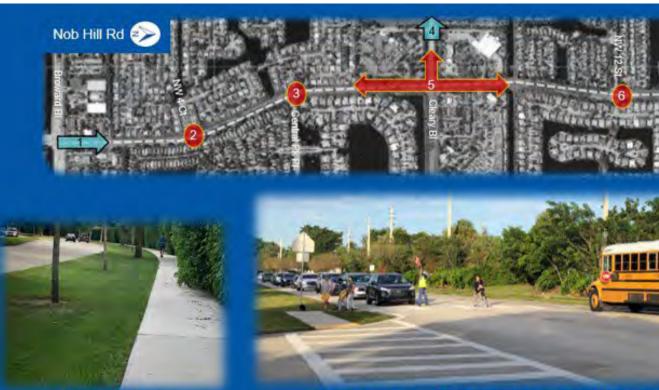

### Short-term Improvements for 17 "Go" Locations

- N. Nob Hill Rd (2)
  - 1. Intersection @ NW 4th Court
  - 2. Intersection @ NW 6th St / Central Park PI
- Cleary BI (6)
  - 1. Intersection @ East entrance to Publix shopping center
  - 2. Intersection @ Central Park Place N
  - 3. Intersection @ Central Park Drive
  - 4. Entrances to Central Park (Central Park Dr & NW 91st Av)
  - 5. Multi-block from Lauderdale West Dr to American Exp Way
  - 6. Multi-block from Nob Hill Rd to University Dr

# **Improvements Examples**

Chicanes (Retrofit / Commercial area)

Median diverter

8

| Corridor: Nob Hill Road                                                                                                                                                        | Segment: Intersection at NW 4 <sup>th</sup> (                                                                                              |  |  |
|--------------------------------------------------------------------------------------------------------------------------------------------------------------------------------|--------------------------------------------------------------------------------------------------------------------------------------------|--|--|
| Abutting Land Use:<br>Single Family Residential                                                                                                                                | Observations / Missing Facilities:     Unsignalized T-Intersection • All turn movements allowed                                            |  |  |
| Significant Issue(s): <ul> <li>Crash history: NB left turn into neighborhood and rear end</li> <li>Missing pedestrian access to sidewalk on eastside of Nob Hill Rd</li> </ul> | <ul> <li>No southbound U-turn storage area</li> <li>No pedestrian facilities or lighting</li> <li>No crosswalk over Nob Hill Rd</li> </ul> |  |  |

Observed Speeding

| # | Recommendation                                                                                                       | Timeframe   |
|---|----------------------------------------------------------------------------------------------------------------------|-------------|
| 1 | Extend neighborhood sidewalks east                                                                                   | < 2 years   |
| 2 | Crosswalk over NW 4th Ct                                                                                             | < 2 years   |
| 3 | Directional Median / Left turns prohibited from NW 4 <sup>th</sup> Ct (NW 4 <sup>th</sup> Ct becomes right-out only) | 2 – 5 years |
| 4 | Extend sidewalk + Mid-block / High-visibility Crosswalk<br>with HAWK signal & Ped scale lighting                     | 2 – 5 years |

#### ern ROW

| Corridor: Nob Hill Road                                                                                                                                                        | Segment: Intersection at NW 6 <sup>th</sup> S                                                                                                                                                                                                                     |  |  |
|--------------------------------------------------------------------------------------------------------------------------------------------------------------------------------|-------------------------------------------------------------------------------------------------------------------------------------------------------------------------------------------------------------------------------------------------------------------|--|--|
| Abutting Land Use:<br>Single Family Residential                                                                                                                                | Observations / Missing Facilities:<br>• Span and Wire Traffic Signals                                                                                                                                                                                             |  |  |
| Significant Issue(s): <ul> <li>Crash history: rear end collisions, crashes at nighttime</li> <li>Improve / enhance pedestrian facilities</li> <li>Observed Speeding</li> </ul> | <ul> <li>No left turn signals on NW 6th St / Central Park PI</li> <li>No sidewalk on western side of Nob Hill Rd</li> <li>No sidewalk on southside of Central Park PI</li> <li>Low visibility crosswalks</li> <li>Curb ramps missing detectable vision</li> </ul> |  |  |

| # | Recommendation                                                           | Timeframe   |
|---|--------------------------------------------------------------------------|-------------|
| 1 | Refurbish pavement markings, upgrade curb ramps, add detectable warnings | < 2 years   |
| 2 | Add pedestrian scaled lighting (all 4 corners)                           | < 2 years   |
| 3 | Signage: Signalized intersection ahead                                   | < 2 years   |
| 4 | Upgrade span and wire to mast arms; Add left turn signals                | 2-5 years   |
| 5 | Refurbish pavement markings to high visibility / zebra stripe            | 2 – 5 years |