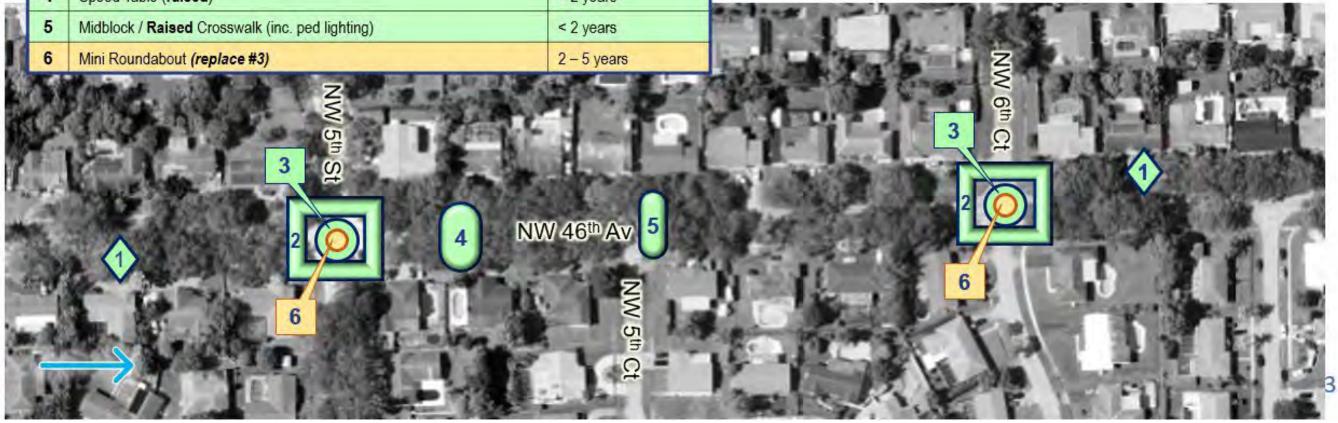

#### to NW 45<sup>th</sup> Te

od concern regarding cut through traffic lool or Multicultural Park

| Corridor: NW 46 <sup>th</sup> Av                                                                                          | Segment: Adjacent to Jim Ward Commu                                                                                            |  |
|---------------------------------------------------------------------------------------------------------------------------|--------------------------------------------------------------------------------------------------------------------------------|--|
| Abutting Land Use:<br>Place of Worship; Community Center; Park; Single-family residential                                 | Observations / Missing Facilities:<br>• Pedestrian activity including nighttime activity • Several school bus st               |  |
| Significant Issue(s): <ul> <li>Crash history: nighttime crashes; Left turn collisions</li> <li>Traffic calming</li> </ul> | Bicyclists riding on sidewalks      Observed speeding     Neighborhood     Signalized crosswalk with low visibility crosswalks |  |

| # | Recommendation                                             | Timeframe   |             |
|---|------------------------------------------------------------|-------------|-------------|
| 1 | High-visibility Crosswalks with RRFB                       | < 2 years   |             |
| 2 | High-Visibility Crosswalks on all legs (inc. ped lighting) | < 2 years   |             |
| 3 | Quick Build Mini Roundabout                                | < 2 years   |             |
| 4 | Mini Roundabout ( <i>replace</i> #3)                       | 2 – 5 years | WART COMMAN |
| 5 | Chicane (Can be in multiple locations)                     | 2 – 5 years | Z           |
| 6 | Raised / High-visibility Crosswalk (replace #1 crosswalk)  | 2 – 5 years |             |
|   |                                                            |             | St<br>3     |

NW 46th Av