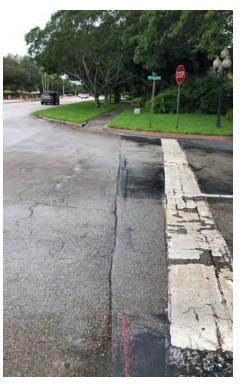

92

Δ

| Corridor: SW 6th St                                                                                                                                                                        | Segment: from Pine Island Rd to Univer                                                                                                                                                                                                                                                              |  |
|--------------------------------------------------------------------------------------------------------------------------------------------------------------------------------------------|-----------------------------------------------------------------------------------------------------------------------------------------------------------------------------------------------------------------------------------------------------------------------------------------------------|--|
| Abutting Land Use:<br>Park; Office; Hotel; Commercial / Retail                                                                                                                             | Observations / Missing Facilities:<br>• Sidewalks located directly at curb line or minimally set back                                                                                                                                                                                               |  |
| <ul> <li>Significant Issue(s):</li> <li>Crash history: left turn collisions</li> <li>Improve pedestrian facilities to encourage multimodal travel throughout Midtown Plantation</li> </ul> | <ul> <li>No pedestrian-scale lighting • Minimal street lighting</li> <li>No crosswalks • No detectable warning surfaces</li> <li>No pedestrian entry to Pine Island Park (all entrances are via parking le</li> <li>Cut through traffic • New residential development under construction</li> </ul> |  |

| Corridor: SW 6th St                                                                                                                                                                                                | Segment: Intersection @ SW 78th Av                                                                                                                                                                                                                                                                                                                                 |  |
|--------------------------------------------------------------------------------------------------------------------------------------------------------------------------------------------------------------------|--------------------------------------------------------------------------------------------------------------------------------------------------------------------------------------------------------------------------------------------------------------------------------------------------------------------------------------------------------------------|--|
| Abutting Land Use:<br>Office; Hotel                                                                                                                                                                                | Observations / Missing Facilities:<br>• No pedestrian-scale lighting • Minimal street lighting                                                                                                                                                                                                                                                                     |  |
| <ul> <li>Significant Issue(s):</li> <li>Crash history: left turn collisions &amp; nighttime crashes</li> <li>Improve pedestrian facilities to encourage multimodal travel throughout Midtown Plantation</li> </ul> | <ul> <li>No crosswalks</li> <li>Curb ramps in deteriorated condition</li> <li>No detectable warning surfaces</li> <li>Cut through traffic</li> <li>New residential development under construction</li> <li>Only intersection between University Dr &amp; Pine Island Rd</li> <li>Only public roadway access from north to south of SW 6<sup>th</sup> St</li> </ul> |  |