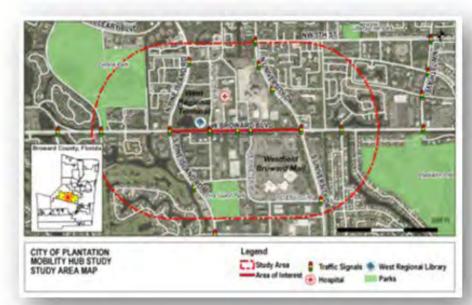

| Missing I |
| SW 78th Av (Midtown)                               | Yes                 | Yes                 | Missing I |
| SW 3rd St (Midtown)                                | No                  | No                  | Missing I |
| SW 6th St (Midtown)                                | No                  | Yes                 | Missing I |
| SW 13th PI (Midtown)                               | No                  | Yes                 | Missing I |



### Connectivity

Bicycle Path

- Bicycle Path
- Dicycle Palli
- Bicycle Path

### City of Plantation Multimodal Master Transportation Plan Technical Memo #1 **Appendix:** Section A: City Staff Working Group Presentations

## **Meeting Discussion: Determining Project Locations**

Criteria: Consistent with other City Plans





Eroward Bivd: A B











### Proposed Cypress Road Sidewalk Improvement Project

Virtual Community Meeting May 25, 2021

18

### **Meeting Discussion: Determining Project**

| City-owned Roadway                                 | 2045 MTP<br>Safety Map | Signal 4<br>Safety Map | Midtown<br>Connectivity | In Existin                                 |
|----------------------------------------------------|------------------------|------------------------|-------------------------|--------------------------------------------|
| Cleary Bl                                          | Yes                    | Yes                    | Missing Bicycle Path    | No                                         |
| Nob Hill Rd (North of Broward)                     | Yes                    | Yes