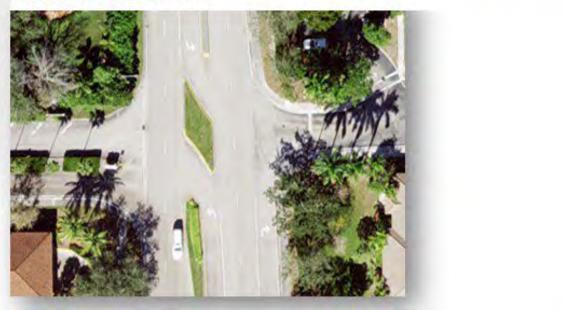

# **Improvements Examples**

Chicanes (Retrofit / Commercial area)

Median diverter

8

| Corridor: Nob Hill Road                                                                                                                                                        | Segment: Intersection at NW 4 <sup>th</sup> (                                                                                              |  |  |
|--------------------------------------------------------------------------------------------------------------------------------------------------------------------------------|--------------------------------------------------------------------------------------------------------------------------------------------|--|--|
| Abutting Land Use:<br>Single Family Residential                                                                                                                                | Observations / Missing Facilities:     Unsignalized T-Intersection • All turn movements allowed                                            |  |  |
| Significant Issue(s): <ul> <li>Crash history: NB left turn into neighborhood and rear end</li> <li>Missing pedestrian access to sidewalk on eastside of Nob Hill Rd</li> </ul> | <ul> <li>No southbound U-turn storage area</li> <li>No pedestrian facilities or lighting</li> <li>No crosswalk over Nob Hill Rd</li> </ul> |  |  |

Observed Speeding

| # | Recommendation                                                                                                       | Timeframe   |
|---|----------------------------------------------------------------------------------------------------------------------|-------------|
| 1 | Extend neighborhood sidewalks east                                                                                   | < 2 years   |
| 2 | Crosswalk over NW 4th Ct                                                                                             | < 2 years   |
| 3 | Directional Median / Left turns prohibited from NW 4 <sup>th</sup> Ct (NW 4 <sup>th</sup> Ct becomes right-out only) | 2 – 5 years |
| 4 | Extend sidewalk + Mid-block / High-visibility Crosswalk<br>with HAWK signal & Ped scale lighting                     | 2 – 5 years |