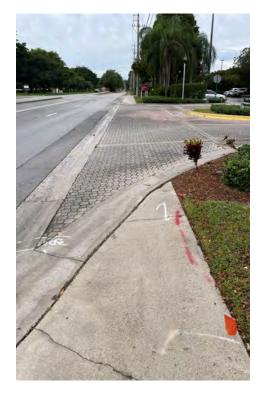

92

Δ

| Corridor: SW 6th St                                                                                                                                                                        | Segment: from Pine Island Rd to Univer                                                                                                                                                                                                                                                              |  |
|--------------------------------------------------------------------------------------------------------------------------------------------------------------------------------------------|-----------------------------------------------------------------------------------------------------------------------------------------------------------------------------------------------------------------------------------------------------------------------------------------------------|--|
| Abutting Land Use:<br>Park; Office; Hotel; Commercial / Retail                                                                                                                             | Observations / Missing Facilities:<br>• Sidewalks located directly at curb line or minimally set back                                                                                                                                                                                               |  |
| <ul> <li>Significant Issue(s):</li> <li>Crash history: left turn collisions</li> <li>Improve pedestrian facilities to encourage multimodal travel throughout Midtown Plantation</li> </ul> | <ul> <li>No pedestrian-scale lighting • Minimal street lighting</li> <li>No crosswalks • No detectable warning surfaces</li> <li>No pedestrian entry to Pine Island Park (all entrances are via parking le</li> <li>Cut through traffic • New residential development under construction</li> </ul> |  |