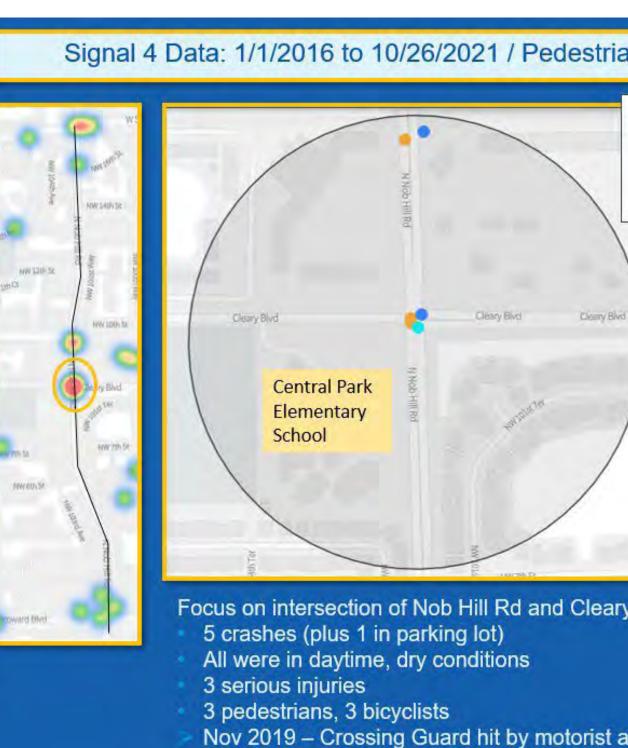

# **Improvements Examples**

Chicanes (Retrofit / Commercial area)

Median diverter

8

| Corridor: Nob Hill Road                                                                                                                                                        | Segment: Intersection at NW 4 <sup>th</sup> (                                                                                              |  |  |
|--------------------------------------------------------------------------------------------------------------------------------------------------------------------------------|--------------------------------------------------------------------------------------------------------------------------------------------|--|--|
| Abutting Land Use:<br>Single Family Residential                                                                                                                                | Observations / Missing Facilities:     Unsignalized T-Intersection • All turn movements allowed                                            |  |  |
| Significant Issue(s): <ul> <li>Crash history: NB left turn into neighborhood and rear end</li> <li>Missing pedestrian access to sidewalk on eastside of Nob Hill Rd</li> </ul> | <ul> <li>No southbound U-turn storage area</li> <li>No pedestrian facilities or lighting</li> <li>No crosswalk over Nob Hill Rd</li> </ul> |  |  |

Observed Speeding

| # | Recommendation                                                                                                       | Timeframe   |
|---|----------------------------------------------------------------------------------------------------------------------|-------------|
| 1 | Extend neighborhood sidewalks east                                                                                   | < 2 years   |
| 2 | Crosswalk over NW 4th Ct                                                                                             | < 2 years   |
| 3 | Directional Median / Left turns prohibited from NW 4 <sup>th</sup> Ct (NW 4 <sup>th</sup> Ct becomes right-out only) | 2 – 5 years |
| 4 | Extend sidewalk + Mid-block / High-visibility Crosswalk<br>with HAWK signal & Ped scale lighting                     | 2 – 5 years |

#### ern ROW

| Corridor: Nob Hill Road                                                                                                                                                        | Segment: Intersection at NW 6 <sup>th</sup> S                                                                                                                                                                                                                     |  |  |
|--------------------------------------------------------------------------------------------------------------------------------------------------------------------------------|-------------------------------------------------------------------------------------------------------------------------------------------------------------------------------------------------------------------------------------------------------------------|--|--|
| Abutting Land Use:<br>Single Family Residential                                                                                                                                | Observations / Missing Facilities:<br>• Span and Wire Traffic Signals                                                                                                                                                                                             |  |  |
| Significant Issue(s): <ul> <li>Crash history: rear end collisions, crashes at nighttime</li> <li>Improve / enhance pedestrian facilities</li> <li>Observed Speeding</li> </ul> | <ul> <li>No left turn signals on NW 6th St / Central Park PI</li> <li>No sidewalk on western side of Nob Hill Rd</li> <li>No sidewalk on southside of Central Park PI</li> <li>Low visibility crosswalks</li> <li>Curb ramps missing detectable vision</li> </ul> |  |  |

| # | Recommendation                                                           | Timeframe   |
|---|--------------------------------------------------------------------------|-------------|
| 1 | Refurbish pavement markings, upgrade curb ramps, add detectable warnings | < 2 years   |
| 2 | Add pedestrian scaled lighting (all 4 corners)                           | < 2 years   |
| 3 | Signage: Signalized intersection ahead                                   | < 2 years   |
| 4 | Upgrade span and wire to mast arms; Add left turn signals                | 2-5 years   |
| 5 | Refurbish pavement markings to high visibility / zebra stripe            | 2 – 5 years |