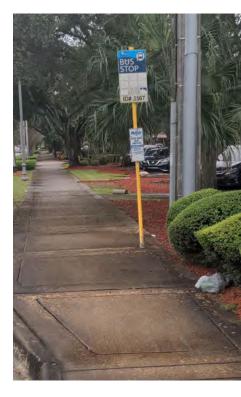

City of Plantation Multimodal Master Transportation Plan Technical Memo #1

| Corridor: NW 5 <sup>th</sup> St                                                                                                                   | Segment: Intersection @ NW 42 <sup>nd</sup> Av to                                                                                                                                                                                                        |  |  |
|---------------------------------------------------------------------------------------------------------------------------------------------------|----------------------------------------------------------------------------------------------------------------------------------------------------------------------------------------------------------------------------------------------------------|--|--|
| Abutting Land Use:<br>Multifamily residential; Office; Parking Lot                                                                                | Observations / Missing Facilities:<br>• Substandard wayfinding for walk to school Signalized intersection with<br>• Pedestrian activity for walking to / from BCT stops on US 441<br>• Bicyclists riding on sidewalks • Observed speeding • Neighborhood |  |  |
| Significant Issue(s): <ul> <li>Crash history: Left turn collisions</li> <li>Improve pedestrian facilities, including midblock crossing</li> </ul> |                                                                                                                                                                                                                                                          |  |  |

#### o US 441

th low visibility crosswalks

d concern regarding cut through traffic

| _                                                                                                                                                                                                                                                                                                                                                                                                                                                                                                                                                                                                                                                                                                                                                                                                                                                                                                                                                                                                                                                                                                                                                                                                                                                                                                                                                                                                                                                                                                                                                                                                                                                                                                                                                                                                                                                                                                                                                                                                                                                                                                                              | rridor: NW 5 <sup>th</sup> St                              |             | Intersection @ NW 43rd Av 1                                                                                                                                                                                                           |  |
|--------------------------------------------------------------------------------------------------------------------------------------------------------------------------------------------------------------------------------------------------------------------------------------------------------------------------------------------------------------------------------------------------------------------------------------------------------------------------------------------------------------------------------------------------------------------------------------------------------------------------------------------------------------------------------------------------------------------------------------------------------------------------------------------------------------------------------------------------------------------------------------------------------------------------------------------------------------------------------------------------------------------------------------------------------------------------------------------------------------------------------------------------------------------------------------------------------------------------------------------------------------------------------------------------------------------------------------------------------------------------------------------------------------------------------------------------------------------------------------------------------------------------------------------------------------------------------------------------------------------------------------------------------------------------------------------------------------------------------------------------------------------------------------------------------------------------------------------------------------------------------------------------------------------------------------------------------------------------------------------------------------------------------------------------------------------------------------------------------------------------------|------------------------------------------------------------|-------------|---------------------------------------------------------------------------------------------------------------------------------------------------------------------------------------------------------------------------------------|--|
| Abutting Land Use:<br>Single-family residential<br>Significant Issue(s):<br>• Crash history: Turns into side streets<br>• Improve pedestrian facilities, slow traffic                                                                                                                                                                                                                                                                                                                                                                                                                                                                                                                                                                                                                                                                                                                                                                                                                                                                                                                                                                                                                                                                                                                                                                                                                                                                                                                                                                                                                                                                                                                                                                                                                                                                                                                                                                                                                                                                                                                                                          |                                                            |             | Observations / Missing Facilities:     Bicyclists riding on sidewalks • Observed speeding • Neighborhou     Walk to school along NW 43 <sup>rd</sup> Av • No pedestrian wayfinding to Sch     Several cul-de-sacs / turning movements |  |
|                                                                                                                                                                                                                                                                                                                                                                                                                                                                                                                                                                                                                                                                                                                                                                                                                                                                                                                                                                                                                                                                                                                                                                                                                                                                                                                                                                                                                                                                                                                                                                                                                                                                                                                                                                                                                                                                                                                                                                                                                                                                                                                                |                                                            |             |                                                                                                                                                                                                                                       |  |
| #                                                                                                                                                                                                                                                                                                                                                                                                                                                                                                                                                                                                                                                                                                                                                                                                                                                                                                                                                                                                                                                                                                                                                                                                                                                                                                                                                                                                                                                                                                                                                                                                                                                                                                                                                                                                                                                                                                                                                                                                                                                                                                                              | Recommendation                                             | Timeframe   |                                                                                                                                                                                                                                       |  |
| 1                                                                                                                                                                                                                                                                                                                                                                                                                                                                                                                                                                                                                                                                                                                                                                                                                                                                                                                                                                                                                                                                                                                                                                                                                                                                                                                                                                                                                                                                                                                                                                                                                                                                                                                                                                                                                                                                                                                                                                                                                                                                                                                              | Speed Feedback Signs                                       | < 2 years   |                                                                                                                                                                                                                                       |  |
| 2                                                                                                                                                                                                                                                                                                                                                                                                                                                                                                                                                                                                                                                                                                                                                                                                                                                                                                                                                                                                                                                                                                                                                                                                                                                                                                                                                                                                                                                                                                                                                                                                                                                                                                                                                                                                                                                                                                                                                                                                                                                                                                                              | Tighten intersection radii + refurbish pavement markings   | < 2 years   |                                                                                                                                                                                                                                       |  |
| 3                                                                                                                                                                                                                                                                                                                                                                                                                                                                                                                                                                                                                                                                                                                                                                                                                                                                                                                                                                                                                                                                                                                                                                                                                                                                                                                                                                                                                                                                                                                                                                                                                                                                                                                                                                                                                                                                                                                                                                                                                                                                                                                              | Speed Table (raised)                                       | < 2 years   |                                                                                                                                                                                                                                       |  |
| 4                                                                                                                                                                                                                                                                                                                                                                                                                                                                                                                                                                                                                                                                                                                                                                                                                                                                                                                                                                                                                                                                                                                                                                                                                                                                                                                                                                                                                                                                                                                                                                                                                                                                                                                                                                                                                                                                                                                                                                                                                                                                                                                              | High-Visibility Crosswalks on all legs (inc. ped lighting) | < 2 years   |                                                                                                                                                                                                                                       |  |
| 5                                                                                                                                                                                                                                                                                                                                                                                                                                                                                                                                                                                                                                                                                                                                                                                                                                                                                                                                                                                                                                                                                                                                                                                                                                                                                                                                                                                                                                                                                                                                                                                                                                                                                                                                                                                                                                                                                                                                                                                                                                                                                                                              | Quick Build Mini Roundabout                                | < 2 years   |                                                                                                                                                                                                                                       |  |
| 6                                                                                                                                                                                                                                                                                                                                                                                                                                                                                                                                                                                                                                                                                                                                                                                                                                                                                                                                                                                                                                                                                                                                                                                                                                                                                                                                                                                                                                                                                                                                                                                                                                                                                                                                                                                                                                                                                                                                                                                                                                                                                                                              | Chicane                                                    | 2 – 5 years | Land and a start                                                                                                                                                                                                                      |  |
| 7                                                                                                                                                                                                                                                                                                                                                                                                                                                                                                                                                                                                                                                                                                                                                                                                                                                                                                                                                                                                                                                                                                                                                                                                                                                                                                                                                                                                                                                                                                                                                                                                                                                                                                                                                                                                                                                                                                                                                                                                                                                                                                                              | Mini Roundabout (replace #5)                               | 2 – 5 years |                                                                                                                                                                                                                                       |  |
| A DESCRIPTION OF THE PARTY OF T |                                                            |             | NW 5 <sup>th</sup> St                                                                                                                                                                                                                 |  |