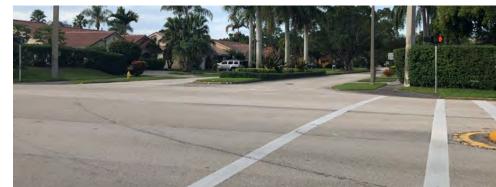

92

Δ

| Corridor: SW 6th St                                                                                                                                                                        | Segment: from Pine Island Rd to Univer                                                                                                                                                                                                                                                              |  |
|--------------------------------------------------------------------------------------------------------------------------------------------------------------------------------------------|-----------------------------------------------------------------------------------------------------------------------------------------------------------------------------------------------------------------------------------------------------------------------------------------------------|--|
| Abutting Land Use:<br>Park; Office; Hotel; Commercial / Retail                                                                                                                             | Observations / Missing Facilities:<br>• Sidewalks located directly at curb line or minimally set back                                                                                                                                                                                               |  |
| <ul> <li>Significant Issue(s):</li> <li>Crash history: left turn collisions</li> <li>Improve pedestrian facilities to encourage multimodal travel throughout Midtown Plantation</li> </ul> | <ul> <li>No pedestrian-scale lighting • Minimal street lighting</li> <li>No crosswalks • No detectable warning surfaces</li> <li>No pedestrian entry to Pine Island Park (all entrances are via parking le</li> <li>Cut through traffic • New residential development under construction</li> </ul> |  |

| Corridor: SW 6th St                                                                                                                                                                                                | Segment: Intersection @ SW 78th Av                                                                                                                                                                                                                                                                                                                                 |  |
|--------------------------------------------------------------------------------------------------------------------------------------------------------------------------------------------------------------------|--------------------------------------------------------------------------------------------------------------------------------------------------------------------------------------------------------------------------------------------------------------------------------------------------------------------------------------------------------------------|--|
| Abutting Land Use:<br>Office; Hotel                                                                                                                                                                                | Observations / Missing Facilities:<br>• No pedestrian-scale lighting • Minimal street lighting                                                                                                                                                                                                                                                                     |  |
| <ul> <li>Significant Issue(s):</li> <li>Crash history: left turn collisions &amp; nighttime crashes</li> <li>Improve pedestrian facilities to encourage multimodal travel throughout Midtown Plantation</li> </ul> | <ul> <li>No crosswalks</li> <li>Curb ramps in deteriorated condition</li> <li>No detectable warning surfaces</li> <li>Cut through traffic</li> <li>New residential development under construction</li> <li>Only intersection between University Dr &amp; Pine Island Rd</li> <li>Only public roadway access from north to south of SW 6<sup>th</sup> St</li> </ul> |  |