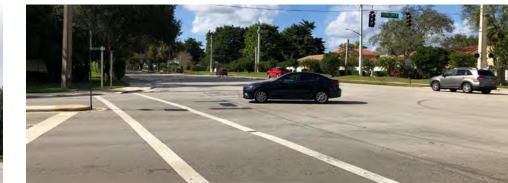

92

Δ

| Corridor: SW 6th St                                                                                                                                                                        | Segment: from Pine Island Rd to Univer                                                                                                                                                                                                                                                              |  |
|--------------------------------------------------------------------------------------------------------------------------------------------------------------------------------------------|-----------------------------------------------------------------------------------------------------------------------------------------------------------------------------------------------------------------------------------------------------------------------------------------------------|--|
| Abutting Land Use:<br>Park; Office; Hotel; Commercial / Retail                                                                                                                             | Observations / Missing Facilities:<br>• Sidewalks located directly at curb line or minimally set back                                                                                                                                                                                               |  |
| <ul> <li>Significant Issue(s):</li> <li>Crash history: left turn collisions</li> <li>Improve pedestrian facilities to encourage multimodal travel throughout Midtown Plantation</li> </ul> | <ul> <li>No pedestrian-scale lighting • Minimal street lighting</li> <li>No crosswalks • No detectable warning surfaces</li> <li>No pedestrian entry to Pine Island Park (all entrances are via parking le</li> <li>Cut through traffic • New residential development under construction</li> </ul> |  |

| Corridor: SW 6th St                                                                                                                                                                                                | Segment: Intersection @ SW 78th Av                                                                                                                                                                                                                                                                                                                                 |  |
|--------------------------------------------------------------------------------------------------------------------------------------------------------------------------------------------------------------------|--------------------------------------------------------------------------------------------------------------------------------------------------------------------------------------------------------------------------------------------------------------------------------------------------------------------------------------------------------------------|--|
| Abutting Land Use:<br>Office; Hotel                                                                                                                                                                                | Observations / Missing Facilities:<br>• No pedestrian-scale lighting • Minimal street lighting                                                                                                                                                                                                                                                                     |  |
| <ul> <li>Significant Issue(s):</li> <li>Crash history: left turn collisions &amp; nighttime crashes</li> <li>Improve pedestrian facilities to encourage multimodal travel throughout Midtown Plantation</li> </ul> | <ul> <li>No crosswalks</li> <li>Curb ramps in deteriorated condition</li> <li>No detectable warning surfaces</li> <li>Cut through traffic</li> <li>New residential development under construction</li> <li>Only intersection between University Dr &amp; Pine Island Rd</li> <li>Only public roadway access from north to south of SW 6<sup>th</sup> St</li> </ul> |  |