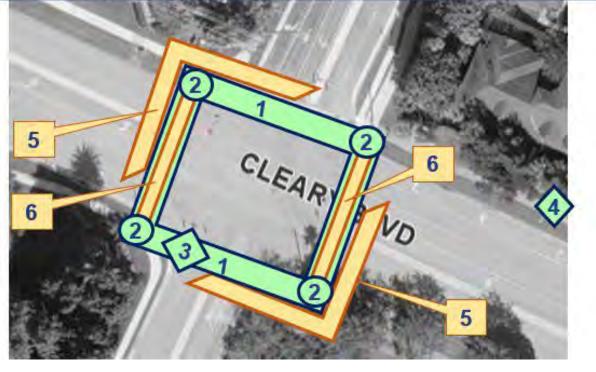

| Co                     | Corridor: Cleary Bl                                             |                                                                                                                                                   |                      |                                                                                                                                                                     |                           | Segment: Intersection at Central Park PI                                                                |             |  |  |
|------------------------|-----------------------------------------------------------------|---------------------------------------------------------------------------------------------------------------------------------------------------|----------------------|---------------------------------------------------------------------------------------------------------------------------------------------------------------------|---------------------------|---------------------------------------------------------------------------------------------------------|-------------|--|--|
|                        | Abutting Land Use:<br>Single Family and Multifamily Residential |                                                                                                                                                   |                      |                                                                                                                                                                     |                           | Observations / Missing Facilities:<br>• Span and Wire Traffic Signals • No left turn signals            |             |  |  |
| • Cr                   | rash                                                            | <b>nt Issue(s):</b><br>history: left turn collisions and nighttime crashes<br>/e pedestrian facilities to encourage multimodal travel to parks, s | school, and shopping | <ul> <li>Low visibility crosswalks</li> <li>Curb ramps missing detectable warning surfaces</li> <li>No bicycle facilities • No pedestrian scale lighting</li> </ul> |                           |                                                                                                         |             |  |  |
|                        | #                                                               | Recommendation                                                                                                                                    | Timeframe            | -                                                                                                                                                                   | #                         | Recommendation                                                                                          | Timefran    |  |  |
|                        | 1                                                               | Refurbish pavement markings, add detectable warnings                                                                                              | < 2 years            |                                                                                                                                                                     | 1                         | Refurbish pavement markings, add detectable warnings                                                    | < 2 years   |  |  |
|                        | 2                                                               | Add pedestrian scaled lighting (all 4 corners)                                                                                                    | < 2 years            | Option 2:                                                                                                                                                           | 2                         | Add pedestrian scaled lighting (all 4 corners)                                                          | < 2 years   |  |  |
| Option 1:<br>Mast Arms | 3                                                               | Add protected left turn phase (all legs)                                                                                                          | < 2 years            | Roundabout                                                                                                                                                          | 3                         | Add protected left turn phase (all legs)                                                                | < 2 years   |  |  |
|                        | 4                                                               | Signage: Signalized intersection ahead                                                                                                            | < 2 years            | + Speed<br>Reduction                                                                                                                                                | 4                         | Signage: Signalized intersection ahead                                                                  | < 2 years   |  |  |
|                        | 5                                                               | Upgrade to mast arm signals                                                                                                                       | 2 – 5 years          | Reduction                                                                                                                                                           | Speed Reduction to 30 MPH |                                                                                                         | 2 – 5 years |  |  |
| New York               | 6                                                               | Refurbish pavement markings to high visibility / zebra stripes                                                                                    | 2 – 5 years          |                                                                                                                                                                     | 5                         | Replace signalization with Roundabout (high-visibility crosswalks<br>on all legs and enhanced lighting) | 2 – 5 years |  |  |
|                        |                                                                 |                                                                                                                                                   | 4                    |                                                                                                                                                                     |                           | Enables future lane red                                                                                 | luction     |  |  |