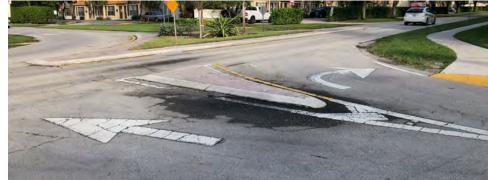

# **Improvements Examples**

High visibility crosswalks (with RRFB / Speed feedback signage / pedestrian signage / Detectable Warnings)

Raised Crosswalks (Mid-block / At intersections / 2-lane / Multilane)

# **Improvements Examples**

Mini-Roundabouts (neighborhood, highly-reflective, quick-build, and raised crosswalks)

#### Roundabout (3-legged)