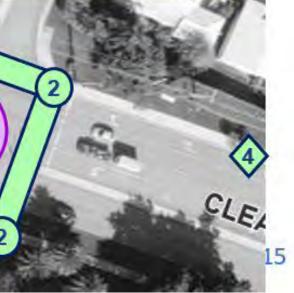

| Co                     | Corridor: Cleary Bl                                             |                                                                                                                                                   |                      |                                                                                                                                                                     |                           | Segment: Intersection at Central Park PI                                                                |             |  |  |
|------------------------|-----------------------------------------------------------------|---------------------------------------------------------------------------------------------------------------------------------------------------|----------------------|---------------------------------------------------------------------------------------------------------------------------------------------------------------------|---------------------------|---------------------------------------------------------------------------------------------------------|-------------|--|--|
|                        | Abutting Land Use:<br>Single Family and Multifamily Residential |                                                                                                                                                   |                      |                                                                                                                                                                     |                           | Observations / Missing Facilities:<br>• Span and Wire Traffic Signals • No left turn signals            |             |  |  |
| • Cr                   | rash                                                            | <b>nt Issue(s):</b><br>history: left turn collisions and nighttime crashes<br>/e pedestrian facilities to encourage multimodal travel to parks, s | school, and shopping | <ul> <li>Low visibility crosswalks</li> <li>Curb ramps missing detectable warning surfaces</li> <li>No bicycle facilities • No pedestrian scale lighting</li> </ul> |                           |                                                                                                         |             |  |  |
|                        | #                                                               | Recommendation                                                                                                                                    | Timeframe            | -                                                                                                                                                                   | #                         | Recommendation                                                                                          | Timefran    |  |  |
|                        | 1                                                               | Refurbish pavement markings, add detectable warnings                                                                                              | < 2 years            |                                                                                                                                                                     | 1                         | Refurbish pavement markings, add detectable warnings                                                    | < 2 years   |  |  |
|                        | 2                                                               | Add pedestrian scaled lighting (all 4 corners)                                                                                                    | < 2 years            | Option 2:                                                                                                                                                           | 2                         | Add pedestrian scaled lighting (all 4 corners)                                                          | < 2 years   |  |  |
| Option 1:<br>Mast Arms | 3                                                               | Add protected left turn phase (all legs)                                                                                                          | < 2 years            | Roundabout                                                                                                                                                          | 3                         | Add protected left turn phase (all legs)                                                                | < 2 years   |  |  |
|                        | 4                                                               | Signage: Signalized intersection ahead                                                                                                            | < 2 years            | + Speed<br>Reduction                                                                                                                                                | 4                         | Signage: Signalized intersection ahead                                                                  | < 2 years   |  |  |
|                        | 5                                                               | Upgrade to mast arm signals                                                                                                                       | 2 – 5 years          | Reduction                                                                                                                                                           | Speed Reduction to 30 MPH |                                                                                                         | 2 – 5 years |  |  |
| New York               | 6                                                               | Refurbish pavement markings to high visibility / zebra stripes                                                                                    | 2 – 5 years          |                                                                                                                                                                     | 5                         | Replace signalization with Roundabout (high-visibility crosswalks<br>on all legs and enhanced lighting) | 2 – 5 years |  |  |
|                        |                                                                 |                                                                                                                                                   | 4                    |                                                                                                                                                                     |                           | Enables future lane red                                                                                 | luction     |  |  |