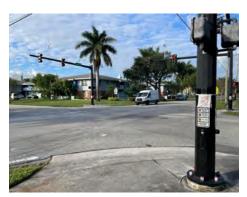

92

Δ

| Corridor: SW 6th St                                                                                                                                                                        | Segment: from Pine Island Rd to Univer                                                                                                                                                                                                                                                              |  |
|--------------------------------------------------------------------------------------------------------------------------------------------------------------------------------------------|-----------------------------------------------------------------------------------------------------------------------------------------------------------------------------------------------------------------------------------------------------------------------------------------------------|--|
| Abutting Land Use:<br>Park; Office; Hotel; Commercial / Retail                                                                                                                             | Observations / Missing Facilities:<br>• Sidewalks located directly at curb line or minimally set back                                                                                                                                                                                               |  |
| <ul> <li>Significant Issue(s):</li> <li>Crash history: left turn collisions</li> <li>Improve pedestrian facilities to encourage multimodal travel throughout Midtown Plantation</li> </ul> | <ul> <li>No pedestrian-scale lighting • Minimal street lighting</li> <li>No crosswalks • No detectable warning surfaces</li> <li>No pedestrian entry to Pine Island Park (all entrances are via parking le</li> <li>Cut through traffic • New residential development under construction</li> </ul> |  |

| Corridor: SW 6th St                                                                                                                                                                                                | Segment: Intersection @ SW 78th Av                                                                                                                                                                                                                                                                                                                                 |  |
|--------------------------------------------------------------------------------------------------------------------------------------------------------------------------------------------------------------------|--------------------------------------------------------------------------------------------------------------------------------------------------------------------------------------------------------------------------------------------------------------------------------------------------------------------------------------------------------------------|--|
| Abutting Land Use:<br>Office; Hotel                                                                                                                                                                                | Observations / Missing Facilities:<br>• No pedestrian-scale lighting • Minimal street lighting                                                                                                                                                                                                                                                                     |  |
| <ul> <li>Significant Issue(s):</li> <li>Crash history: left turn collisions &amp; nighttime crashes</li> <li>Improve pedestrian facilities to encourage multimodal travel throughout Midtown Plantation</li> </ul> | <ul> <li>No crosswalks</li> <li>Curb ramps in deteriorated condition</li> <li>No detectable warning surfaces</li> <li>Cut through traffic</li> <li>New residential development under construction</li> <li>Only intersection between University Dr &amp; Pine Island Rd</li> <li>Only public roadway access from north to south of SW 6<sup>th</sup> St</li> </ul> |  |