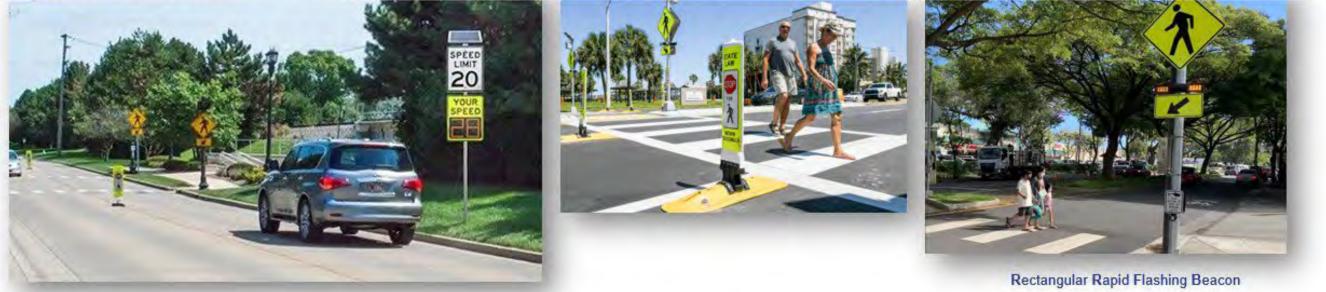

# **Improvements Examples**

High visibility crosswalks (with RRFB or HAWK / Speed feedback signage / pedestrian signage / Detectable Warnings)

**Rectangular Rapid Flashing Beacon** 

#### High-Intensity Activated crossWalK