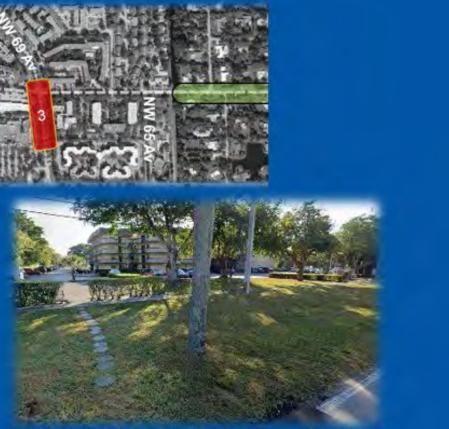

#### NW 6<sup>th</sup> Ct

od concern regarding cut through traffic wayfinding to Park East park

| Corridor: NW 46 <sup>th</sup> Av                                                                                                 | Segment: NW 9th Dr / NW 9th Ct                                                                                                                                                                                                                                                    |
|----------------------------------------------------------------------------------------------------------------------------------|-----------------------------------------------------------------------------------------------------------------------------------------------------------------------------------------------------------------------------------------------------------------------------------|
| Abutting Land Use:<br>Multi-family residential; Commercial/Retail; Park; Place of Worship                                        | Observations / Missing Facilities:     Insufficient pedestrian scale lighting along new sidewalk on east side of                                                                                                                                                                  |
| Significant Issue(s): Crash history: Side swipe collisions Improve access, safety and comfort for existing pedestrian facilities | <ul> <li>No lighting of canal greenway crosswalk over NW 9<sup>th</sup> Ct is in substanda</li> <li>One-way traffic patterns on NW 9<sup>th</sup> Ct and NW 9<sup>th</sup> Dr</li> <li>Bicyclists riding on sidewalks</li> <li>Observed speeding</li> <li>Neighborhood</li> </ul> |

| # | Recommendation                                  | Timeframe |
|---|-------------------------------------------------|-----------|
| 1 | RRFB at existing / refurbished crosswalks       | < 2 years |
| 2 | Speed table (raised)                            | < 2 years |
| 3 | Ped Scale Lighting                              | < 2 years |
| 4 | Raised crosswalks (replace existing crosswalks) | 2-5 years |

of NW 46<sup>th</sup> Ave dard condition

d concern regarding cut through traffic