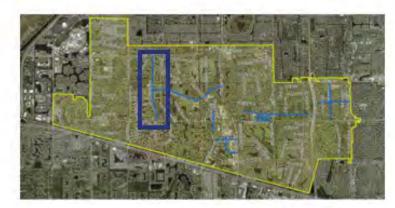

### Short-term Improvements for 17 "Go" Locations

- N. Nob Hill Rd (2)
  - 1. Intersection @ NW 4th Court
  - 2. Intersection @ NW 6th St / Central Park PI
- Cleary BI (6)
  - 1. Intersection @ East entrance to Publix shopping center
  - 2. Intersection @ Central Park Place N
  - 3. Intersection @ Central Park Drive
  - 4. Entrances to Central Park (Central Park Dr & NW 91st Av)
  - 5. Multi-block from Lauderdale West Dr to American Exp Way
  - 6. Multi-block from Nob Hill Rd to University Dr

- Midtown (2)
  - 1. SW 6th St from Pine Island Rd to University Dr
  - 2. Intersection @ SW 6th St & SW 78th Av
- NW 5th St (3)
  - 1. Intersection @ NW 46 Av
  - 2. Multi-block from NW 45 Ter to NW 43 Av
  - Multi-block from NW 42 Av to US 441
- NW 46th St (4)
  - 1. Multi-block from Broward BI to NW 9th Ct / Canal
  - Multi-block from NW 3rd St to NW 4th Ct.
  - 3. Intersection @ NW 6th Ct
  - 4. Multi-block of NW 47th Av, NW 9 Ct, and NW 9 Dr