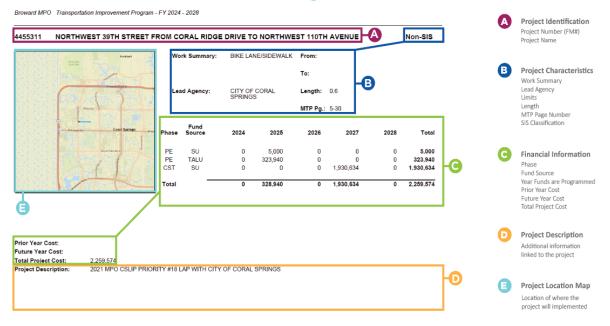

To help municipal partners review and monitor projects in the TIP falling in their jurisdiction, the Broward MPO has extracted a list of projects for each municipality from the FY 2024-2028 TIP. The list presented includes projects that fall in this municipal boundary but exclude county-wide and state-wide projects. The chart to the right illustrates how project information is organized.

#### How to Read the Broward MPO's TIP Pages

The TIP may be revised due to changes in project status, project cost, and/or available revenues. These changes can be either a TIP amendment or an administrative modification. To download most recent Municipal TIP Report, please visit http://browarddev.dtstiptool.com/index.pl