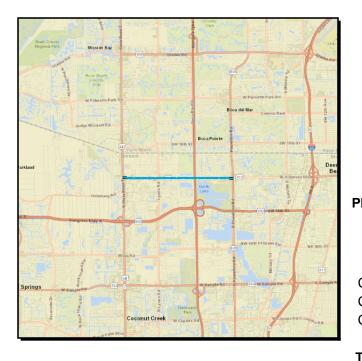

## 4476791 SR-810/HILLSBORO BLVD FROM SR-7/US-441 TO SR-845/POWERLINE ROAD Non-SIS

| Work Summary: |                | RESURFA | RESURFACING |          | From:     |      |           |  |  |
|---------------|----------------|---------|-------------|----------|-----------|------|-----------|--|--|
|               |                |         |             | То:      |           |      |           |  |  |
| Lea           | d Agency:      | FDOT    |             | Length:  | 3.038     |      |           |  |  |
|               |                |         |             | MTP Pg.: | 5-36      |      |           |  |  |
| Phase         | Fund<br>Source | 2022    | 2023        | 2024     | 2025      | 2026 | Total     |  |  |
| PE            | DIH            | 76,600  | 0           | 0        | 0         | 0    | 76,600    |  |  |
| PE            | DDR            | 720,776 | 0           | 0        | 0         | 0    | 720,776   |  |  |
| CST           | DS             | 0       | 0           | 0        | 788,597   | 0    | 788,597   |  |  |
| CST           | DIH            | 0       | 0           | 0        | 75,344    | 0    | 75,344    |  |  |
| CST           | NHRE           | 0       | 0           | 0        | 5,675,890 | 0    | 5,675,890 |  |  |
| Total         |                | 797,376 | 0           | 0        | 6,539,831 | 0    | 7,337,207 |  |  |

Prior Year Cost: Future Year Cost: Total Project Cost:

7,337,207

Project Description: