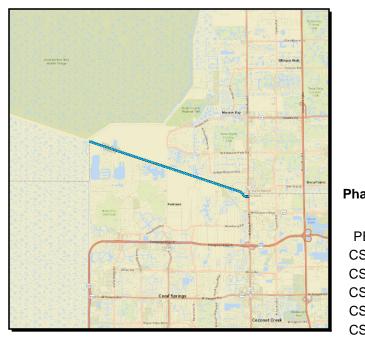

#### 4365641 LOXAHATCHEE RD. FROM ARTHUR MARSHALL LOXAHATCHEE REFUGE TO SR-7/US-441

Non-SIS

| Work Summary: |                | ROAD<br>RECOI | ROAD<br>RECONSTRUCTION - 2 |          | From: |      |            |  |
|---------------|----------------|---------------|----------------------------|----------|-------|------|------------|--|
|               |                |               |                            | То:      |       |      |            |  |
| Lea           | d Agency:      | FDOT          |                            | Length:  | 6.15  |      |            |  |
|               |                |               |                            | MTP Pg.: | 5-3   |      |            |  |
| Phase         | Fund<br>Source | 2022          | 2023                       | 2024     | 2025  | 2026 | Total      |  |
| PE            | SU             | 60,000        | 0                          | 0        | 0     | 0    | 60,000     |  |
| CST           | TALT           | 0             | 741,756                    | 0        | 0     | 0    | 741,756    |  |
| CST           | LF             | 0             | 4,565,114                  | 0        | 0     | 0    | 4,565,114  |  |
| CST           | CM             | 0             | 235,844                    | 0        | 0     | 0    | 235,844    |  |
| CST           | SU             | 0             | 11,507,732                 | 124,261  | 0     | 0    | 11,631,993 |  |
| CST           | TALU           | 0             | 689,919                    | 0        | 0     | 0    | 689,919    |  |
| CST           | SA             | 0             | 9,784,793                  | 0        | 0     | 0    | 9,784,793  |  |
| Total         |                | 60,000        | 27,525,158                 | 124,261  | 0     | 0    | 27,709,419 |  |

**Prior Year Cost:** 2,278,011

Future Year Cost: Total Project Cost:

**Project Description:** 

29,987,430

2015 MPO PRIORITY #6 MPO BIKE/PED PROGRAM PROJECT 5202=LF WITH THE CITY OF PARKLAND 5203=LF WITH BROWARD COUNTY REALIGNING EXIST 2 LANE ROAD FOR ADDITION OF BIKE LANE