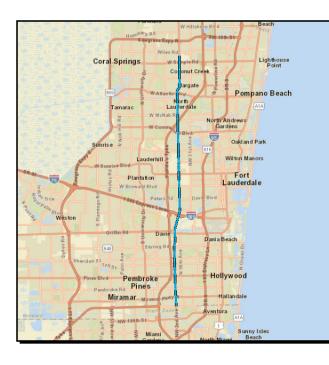

#### 4398915 SR-869/SW 10TH STREET CONNECTOR TSM&O SMART WORK ZONE

Work Summary:

**Non-SIS** 

| work Summary: |                | SYSTEM |            | From:      |      |      |            |
|---------------|----------------|--------|------------|------------|------|------|------------|
|               |                |        |            | То:        |      |      |            |
| Lea           | d Agency:      | FDOT   |            | C          | )    |      |            |
|               |                |        |            | MTP Pg.: 5 | 5-11 |      |            |
| Phase         | Fund<br>Source | 2022   | 2023       | 2024       | 2025 | 2026 | Total      |
| PE            | DIH            | 20,000 | 0          | 0          | 0    | 0    | 20,000     |
| ENV           | ACNP           | 55,599 | 0          | 0          | 0    | 0    | 55,599     |
| DSB           | DIH            | 0      | 52,700     | 0          | 0    | 0    | 52,700     |
| DSB           | ACNP           | 0      | 16,798,761 | 0          | 0    | 0    | 16,798,761 |
| PE            | ACNP           | 0      | 510,000    | 0          | 0    | 0    | 510,000    |
| RRU           | ACNP           | 0      | 100,000    | 50,000     | 0    | 0    | 150,000    |
| DSB           | DITS           | 0      | 800,030    | 0          | 0    | 0    | 800,030    |
| DSB           | GFSU           | 0      | 2,395,589  | 0          | 0    | 0    | 2,395,589  |
| INC           | ACNP           | 0      | 0          | 243,000    | 0    | 0    | 243,000    |
| Total         |                | 75,599 | 20,657,080 | 293,000    | 0    | 0    | 21,025,679 |

From

Prior Year Cost:

**Project Description:** 

Future Year Cost: Total Project Cost:

21,225,679

200,000

INCLUDES SIX (6) CORRIDORS: SR-5/US-1 FROM SR-810/HILLSBORO TO SR-834/SAMPLE RD; SR-811/DIXIE HWY FROM SR-810/HILLSBORO BLVD TO SR-834/SAMPLE RD; SR-845/ POWERLINE RD FROM SR-810/ HILLSBORO BLVD TO SR-834/SAMPLE RD; SR-7/US-441 FROM SR-810/ HILLSBORO BLVD TO SR-834/SAMPLE RD; SR-7/US-441 FROM SR-810/ HILLSBORO BLVD TO SR-834/SAMPLE RD; SR-810/HILLSBORO BLVD FROM SR-7/US-441 TO SR-5/US-1; SR-834/SAMPLE RD FROM SR-7/US 441 to SR 5/US 1. Replace \$2,395,589 of CARES funds to FY 2023 for Construction. MPO Systems Management/Safety Priority #16