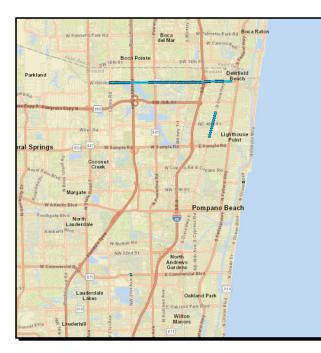

## 4470001 INTERSECTION LIGHTING RETROFIT IMPROVEMENT

| Work Summary: |                | LIGHTIN | G       | From:             |      |      |         |
|---------------|----------------|---------|---------|-------------------|------|------|---------|
| Lead Agency:  |                |         |         | То:               |      |      |         |
|               |                | FDOT    |         | Length: 7         | .23  |      |         |
|               |                |         |         | <b>MTP Pg.:</b> 5 | -36  |      |         |
| Phase         | Fund<br>Source | 2022    | 2023    | 2024              | 2025 | 2026 | Total   |
| RRU           | ACSS           | 0       | 130,757 | 0                 | 0    | 0    | 130,757 |
| CST           | ACSS           | 0       | 0       | 850,447           | 0    | 0    | 850,447 |
| Total         |                | 0       | 130,757 | 850,447           | 0    | 0    | 981,204 |

| Prior Year Cost:     | 420,999                                           |
|----------------------|---------------------------------------------------|
| Future Year Cost:    |                                                   |
| Total Project Cost:  | 1,402,203                                         |
| Project Description: | VARIOUS LOCATIONS WITHIN NORTHEAST BROWARD COUNTY |