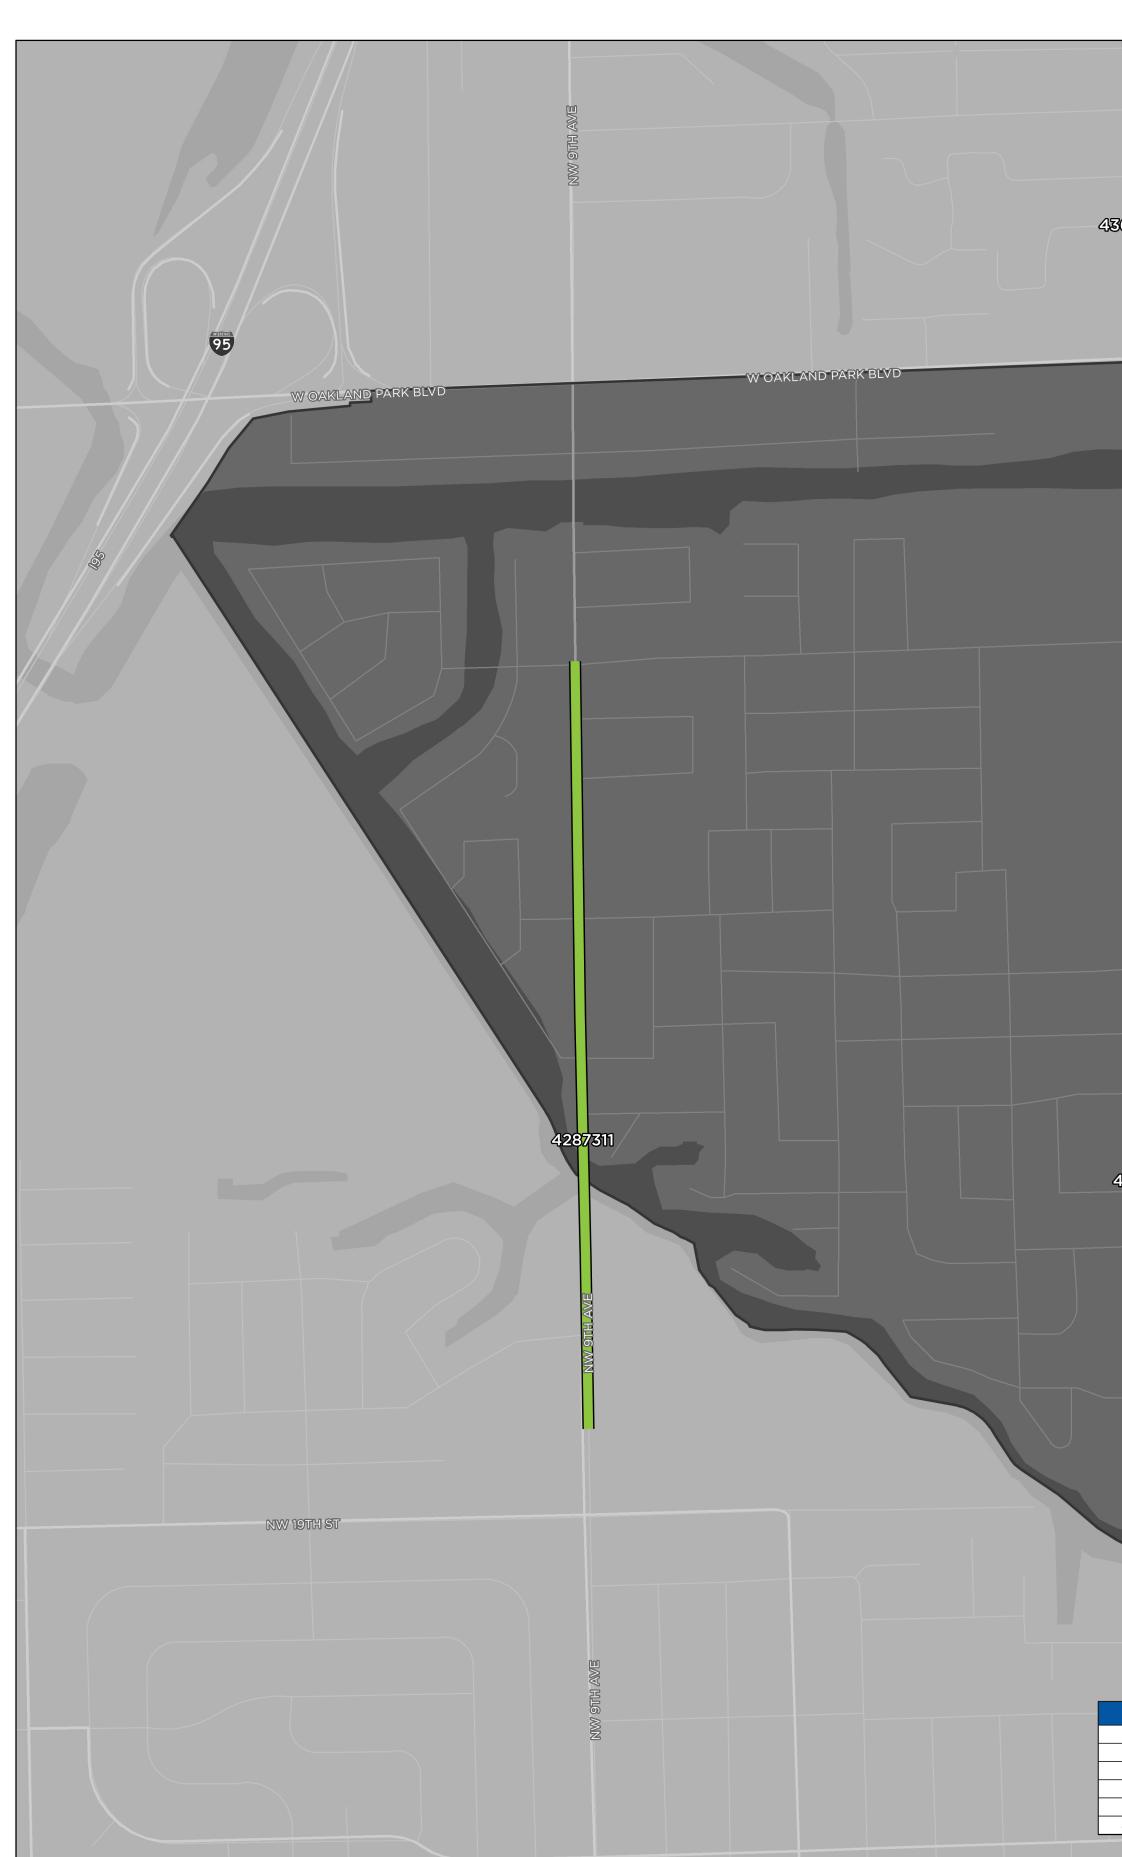

# 2017 TIP Projects by Municipality

|                                                                                                                                                                        |                                                                                                                    | E-26TH-ST                                                                                     | For DR                                 | NE-26TH ST<br>435199                                                                                                           |                                         |                                         |
|------------------------------------------------------------------------------------------------------------------------------------------------------------------------|--------------------------------------------------------------------------------------------------------------------|-----------------------------------------------------------------------------------------------|----------------------------------------|--------------------------------------------------------------------------------------------------------------------------------|-----------------------------------------|-----------------------------------------|
| FM Project   4287311 SR-845/Powerline Rd   4316571 NE 4 Ave   4316611 Andrews Ave   4316611 Andrews Ave   4316721 NE 6th Avenue   4351991 SR 811   4368751 Andrews Ave | From<br>North of 19th St<br>NE 26th Street<br>NE 6 Street<br>SR-816/Oakland Pk Blvd<br>SR 842<br>Oakland Park Blvd | To<br>NW 29th St<br>NE 38th Street<br>Oakland Pk Blvd<br>NE 33rd Street<br>SR 810<br>Prospect | Mobility<br>Roads<br>Mobility<br>Roads | Nork Type<br>RESURFACING<br>BIKE LANE/SIDEWALK<br>BIKE LANE/SIDEWALK<br>BIKE LANE/SIDEWALK<br>URBAN CORRIDOR IMPRO<br>LIGHTING | \$ 1,247<br>\$ 4,298<br>\$ 53<br>\$ 789 | ,007<br>3,855<br>8,119<br>9,667<br>,000 |