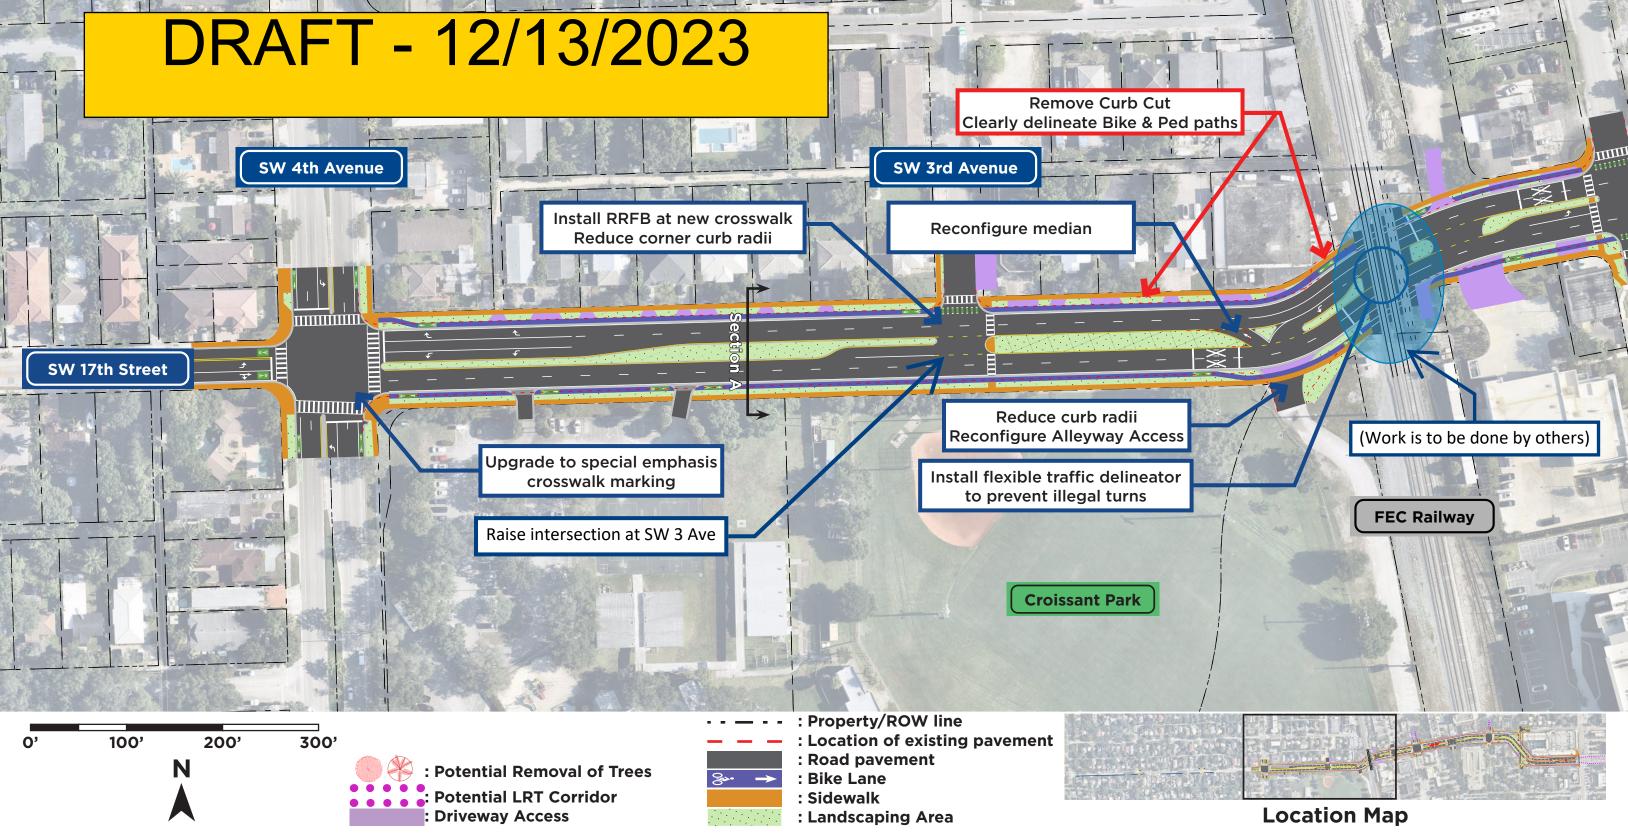

## **Alternate 1, Segment 2** SW 17<sup>th</sup> Street between SW 4<sup>th</sup> Avenue and the FEC Railway

Note: These images and diagrams represent a planning concept based on cursory planning efforts. If concept advances, significant additional design would be required.