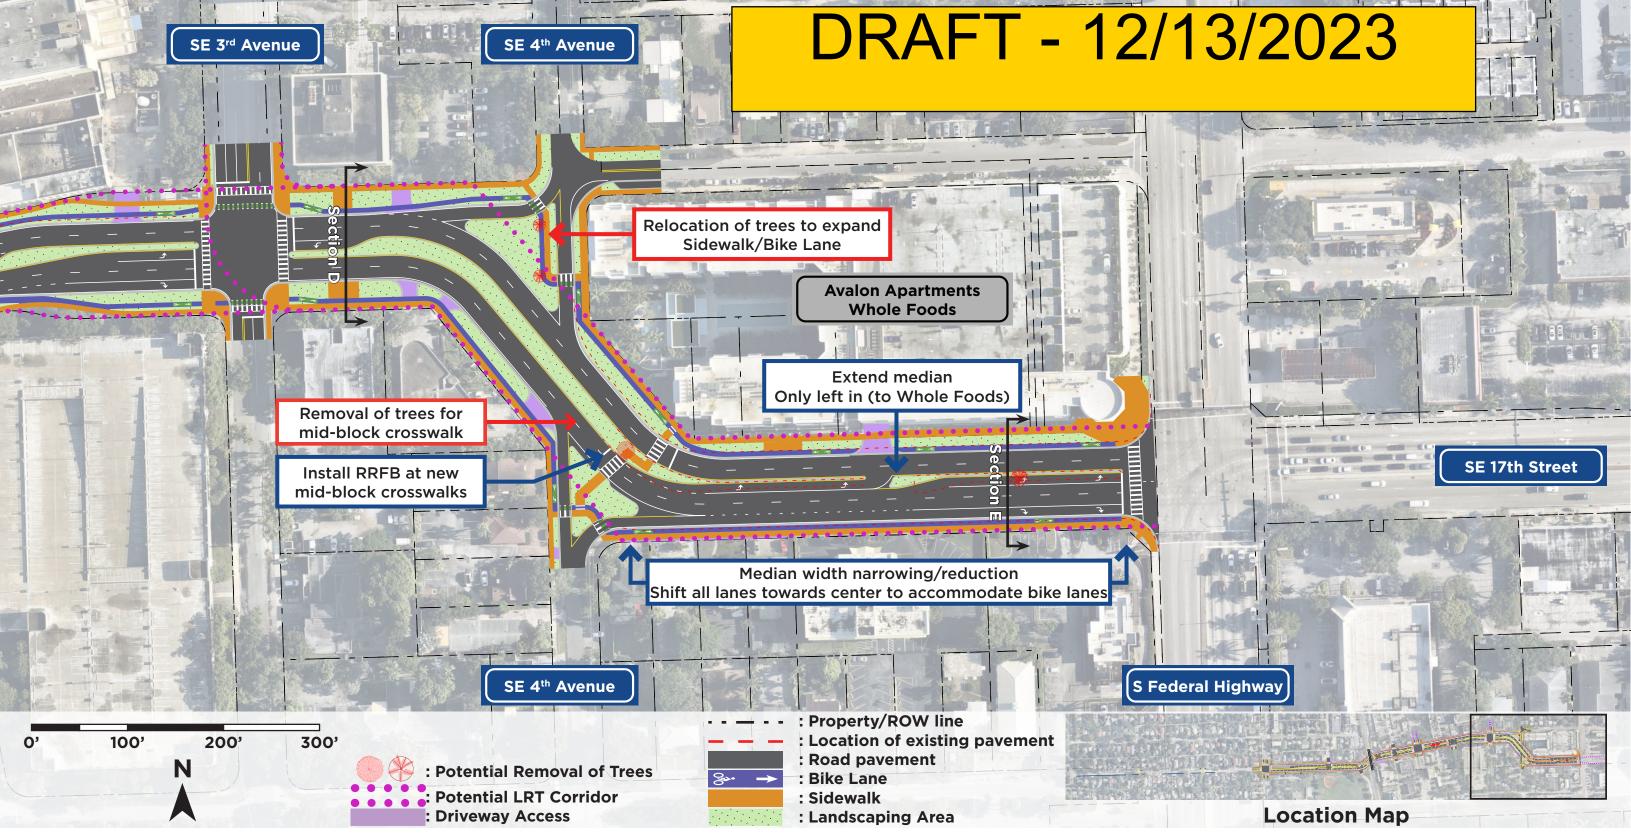

## **Alternate 1, Segment 4** SW 17<sup>th</sup> Street between SE 3<sup>rd</sup> Avenue and US-1/S Federal Highway