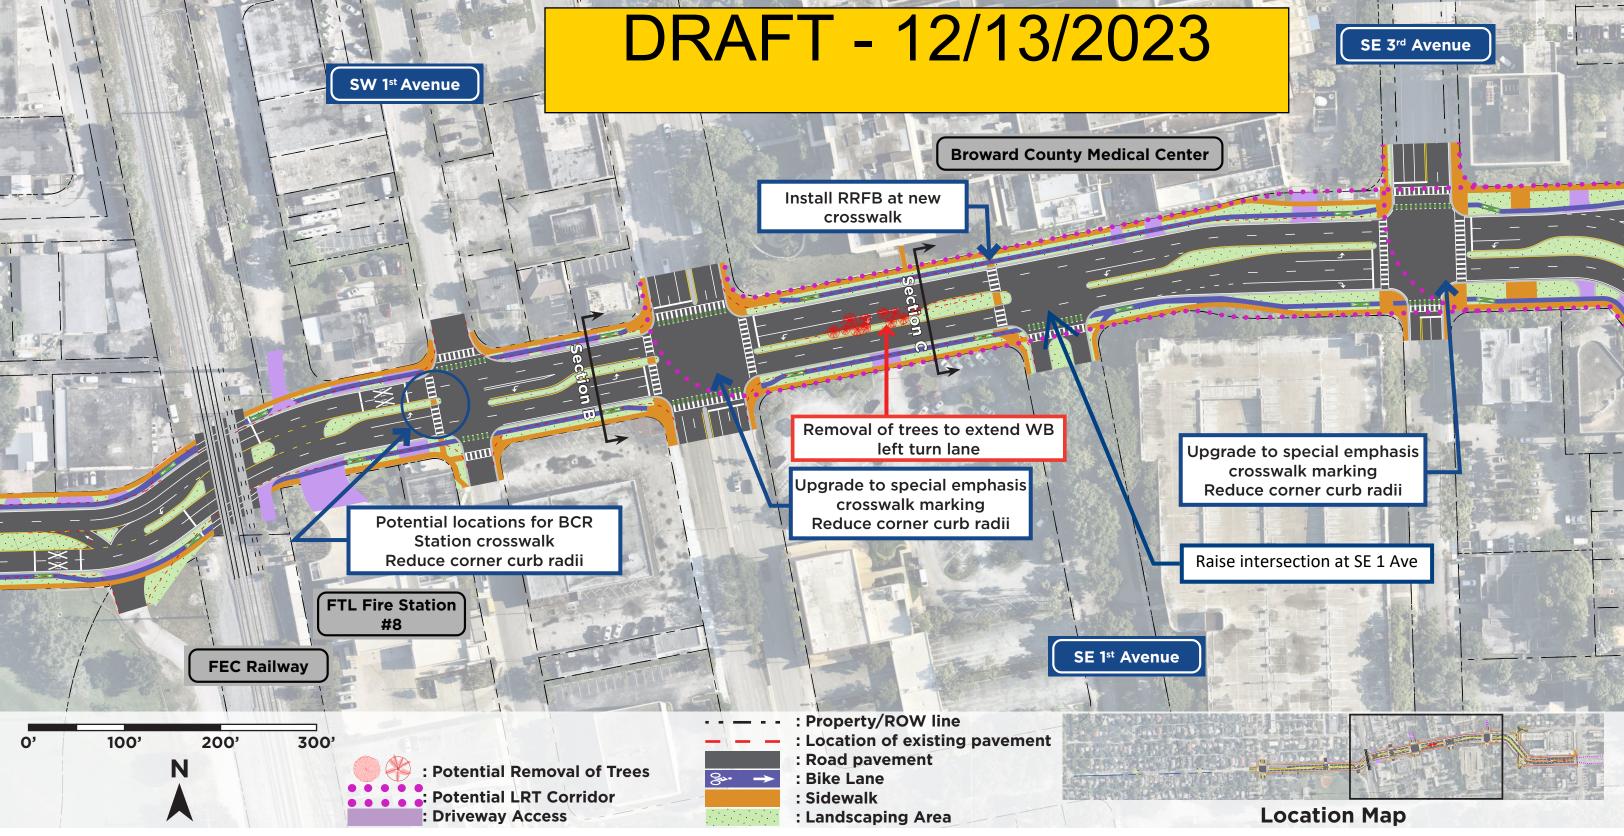

## Alternate 1, Segment 3 SW 17<sup>th</sup> Street between the FEC Railway and SE 3<sup>rd</sup> Avenue

Note: These images and diagrams represent a planning concept based on cursory planning efforts. If concept advances, significant additional design would be required.