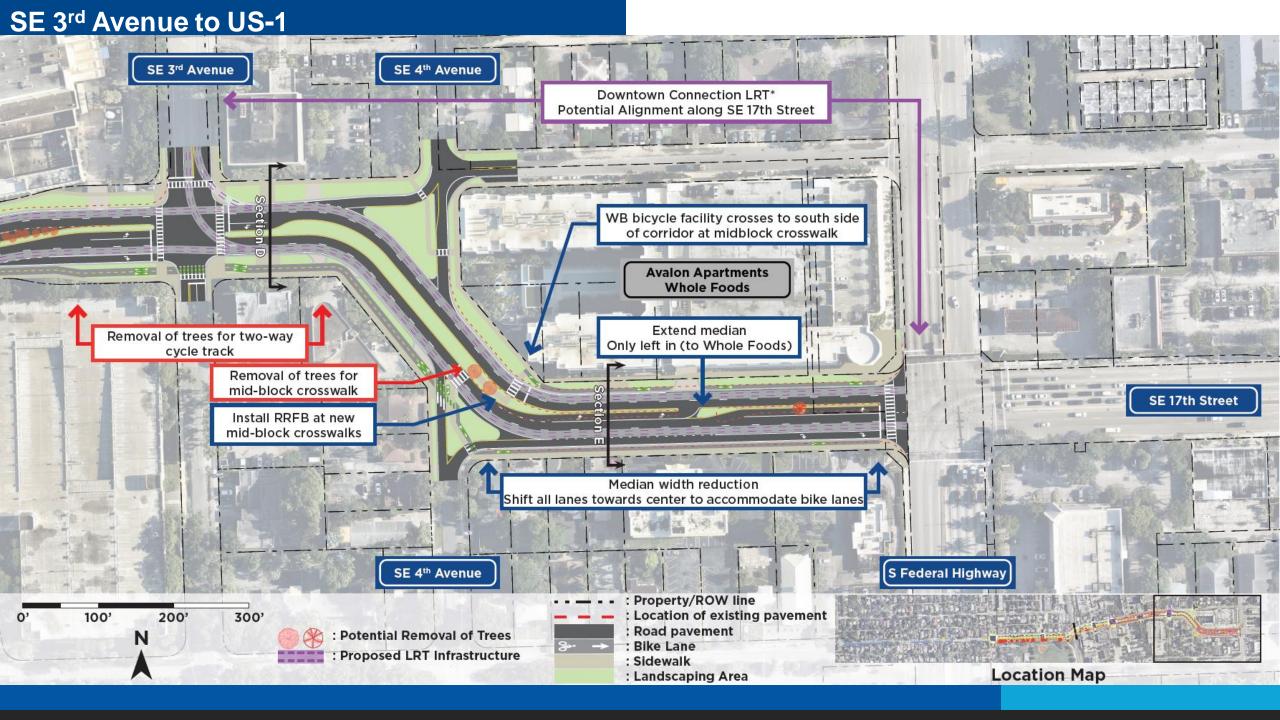

### SE 3<sup>rd</sup> Avenue to US-1

#### West of SE 4 Ave Section D

SE 17th Street

SE 17th Street

#### East of SE 4 Ave Section E