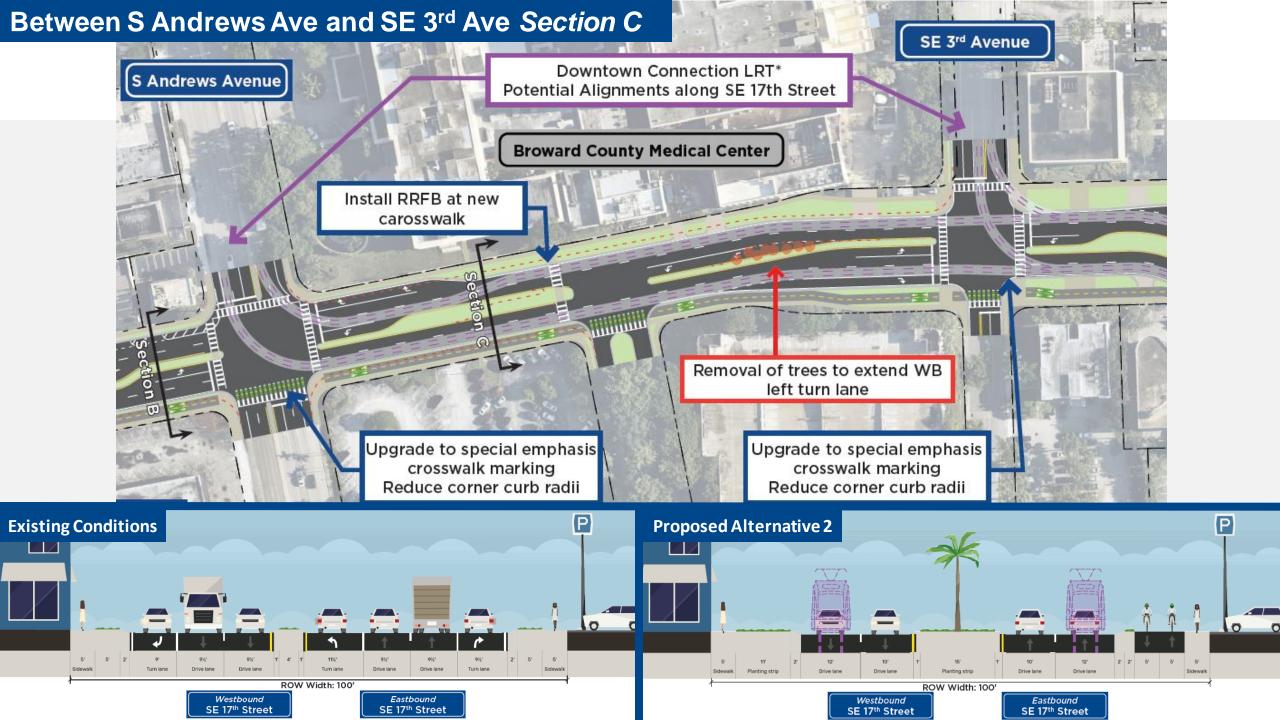

#### FEC Railway to SE 3<sup>rd</sup> Avenue SE 3<sup>rd</sup> Avenue **Downtown Connection LRT\*** S Andrews Avenue Potential Alignments along SE 17th Street **Broward County Medical Center** Install RRFB at new carosswalk minim Removal of trees to extend WB left turn lane Upgrade to special emphasis Upgrade to special emphasis crosswalk marking crosswalk marking Reduce corner curb radii Reduce corner curb radii Potential locations for BCR Station crosswalk - Install RRFB Reduce corner curb radii Removal of trees for two-way cycle track SE 1st Avenue **FTL Fire Station FEC Railway** #8 Property/ROW line : Location of existing pavement 100' 200' 300' : Road pavement : Potential Removal of Trees : Bike Lane : Proposed LRT Infrastructure : Sidewalk **Location Map** : Landscaping Area