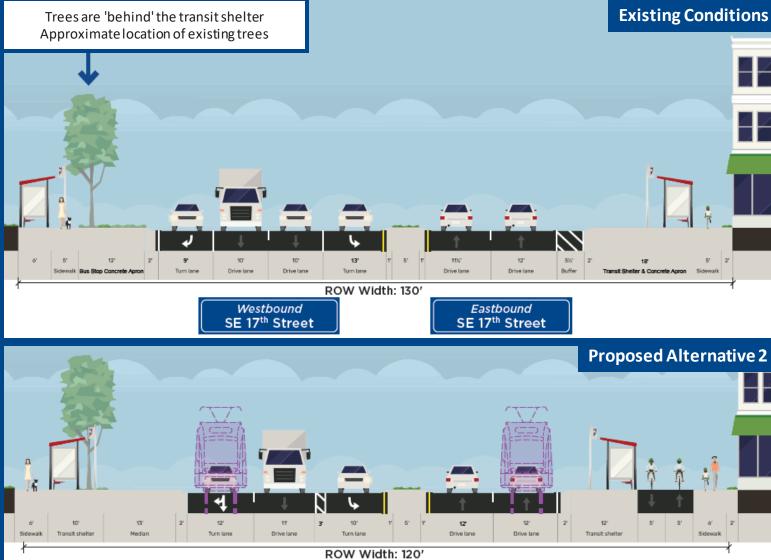

# SW 4 Ave to US-1 Alternative 2

# **Alternative 2**

#### FEC Railway to SE 3<sup>rd</sup> Avenue SE 3<sup>rd</sup> Avenue **Downtown Connection LRT\*** S Andrews Avenue Potential Alignments along SE 17th Street **Broward County Medical Center** Install RRFB at new carosswalk minim Removal of trees to extend WB left turn lane Upgrade to special emphasis Upgrade to special emphasis crosswalk marking crosswalk marking Reduce corner curb radii Reduce corner curb radii Potential locations for BCR Station crosswalk - Install RRFB Reduce corner curb radii Removal of trees for two-way cycle track SE 1st Avenue **FTL Fire Station FEC Railway** #8 Property/ROW line : Location of existing pavement 100' 200' 300' : Road pavement : Potential Removal of Trees : Bike Lane : Proposed LRT Infrastructure : Sidewalk **Location Map** : Landscaping Area

#### West of SE 4 Ave Section D

Westbound

SE 17th Street

Eastbound

SE 17th Street