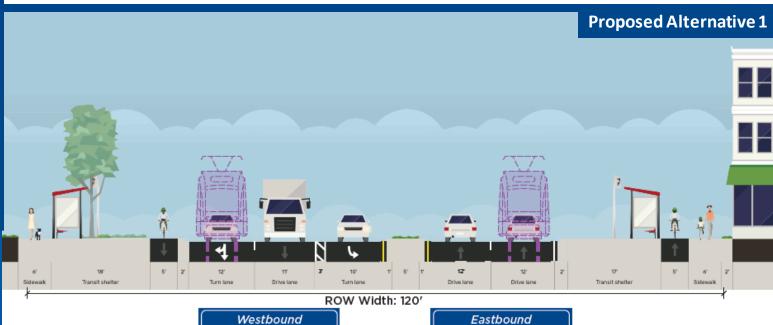

#### West of SE 4 Ave Section D

SE 17th Street

SE 17th Street

#### East of SE 4 Ave Section E