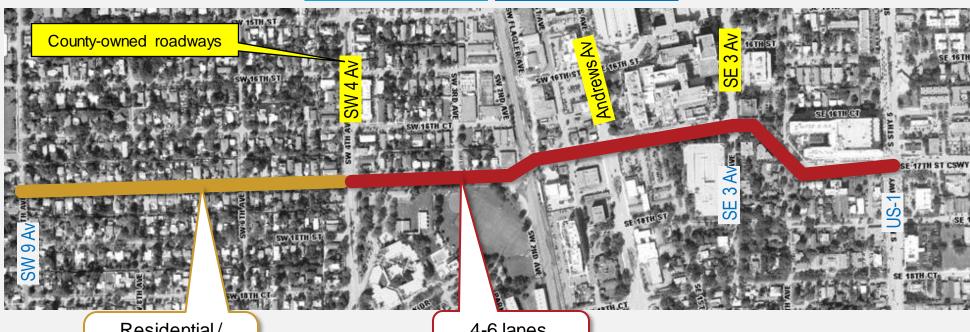

## **Project Background: Project Boundary**

Poinciana Park

Residential/ 2-lanes, 50 ft ROW 4-6 lanes, 100 ft ROW