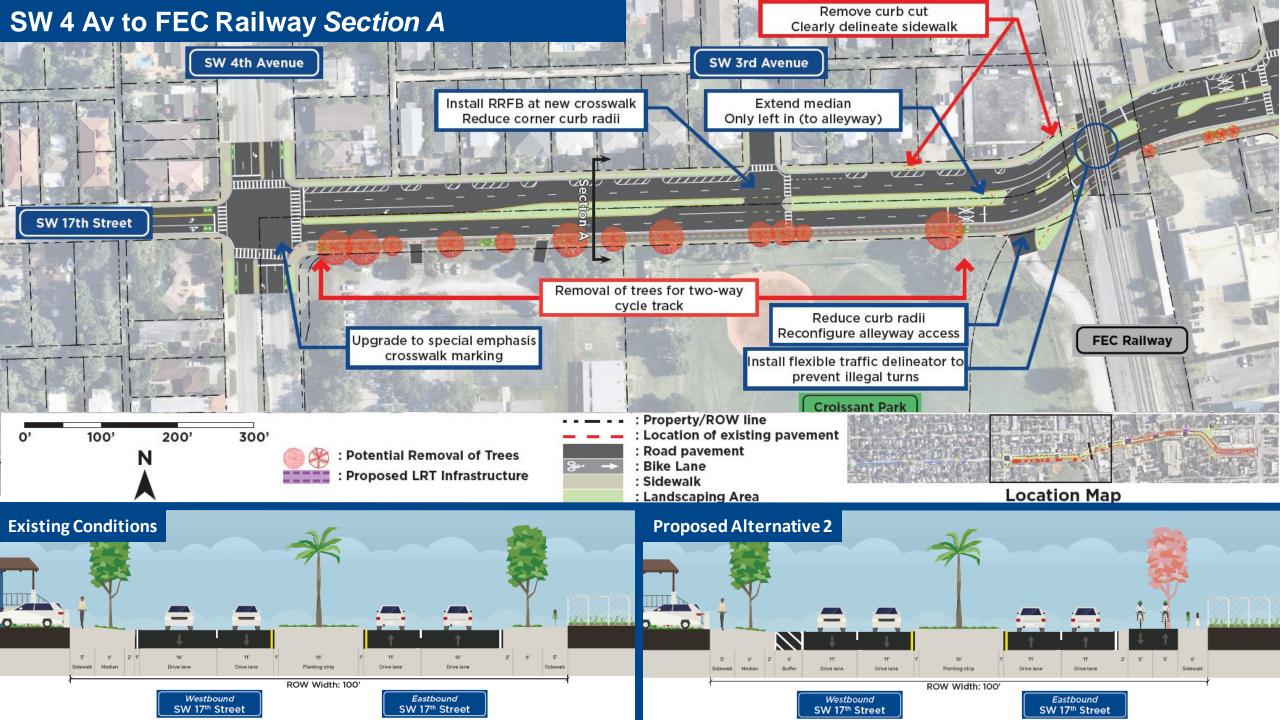

# SW 4 Ave to US-1 Alternative 2

# **Alternative 2**

#### FEC Railway to SE 3<sup>rd</sup> Avenue SE 3<sup>rd</sup> Avenue **Downtown Connection LRT\*** S Andrews Avenue Potential Alignments along SE 17th Street **Broward County Medical Center** Install RRFB at new carosswalk minim Removal of trees to extend WB left turn lane Upgrade to special emphasis Upgrade to special emphasis crosswalk marking crosswalk marking Reduce corner curb radii Reduce corner curb radii Potential locations for BCR Station crosswalk - Install RRFB Reduce corner curb radii Removal of trees for two-way cycle track SE 1st Avenue **FTL Fire Station FEC Railway** #8 Property/ROW line : Location of existing pavement 100' 200' 300' : Road pavement : Potential Removal of Trees : Bike Lane : Proposed LRT Infrastructure : Sidewalk **Location Map** : Landscaping Area