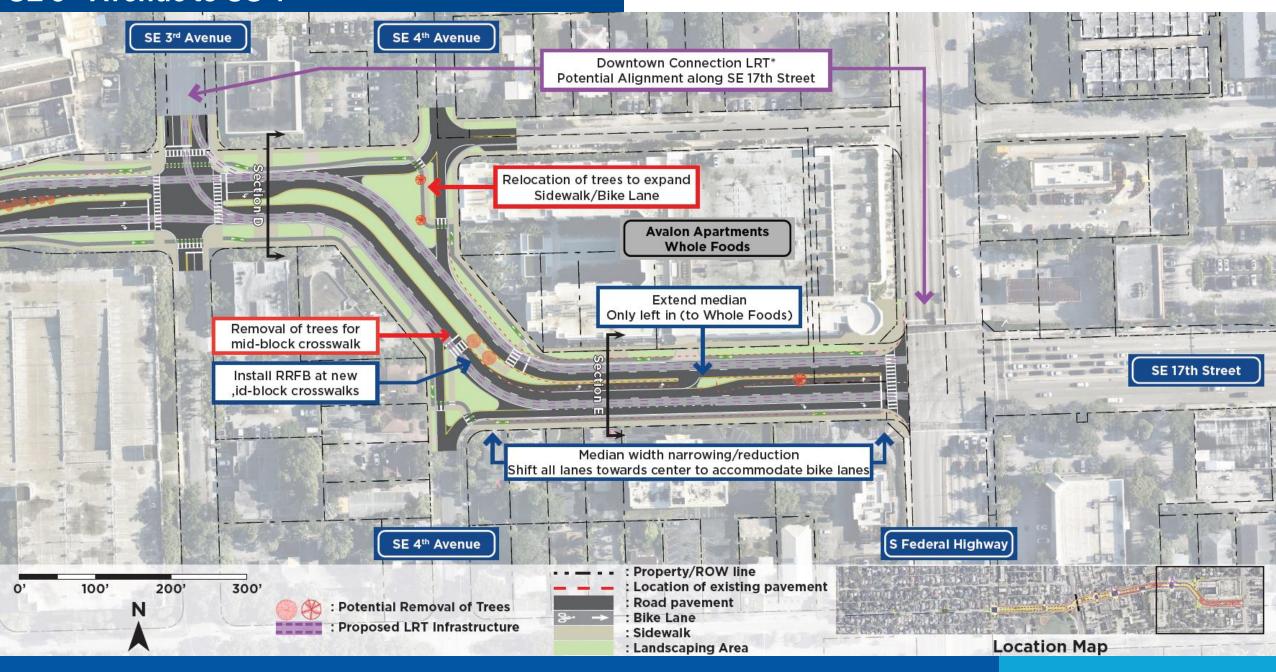

### SE 3<sup>rd</sup> Avenue to US-1

#### West of SE 4 Ave Section D

SE 17th Street

SE 17th Street

#### East of SE 4 Ave Section E