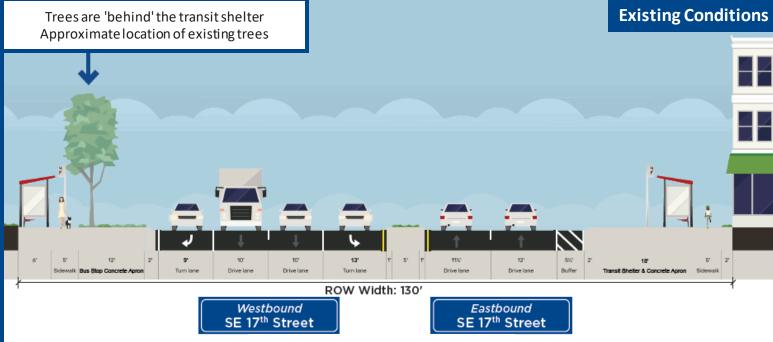

Avenue SE 3<sup>rd</sup> Avenue **Downtown Connection LRT\*** S Andrews Avenue Potential Alignments along SE 17th Street **Broward County Medical Center** Install RRFB at new crosswalk muum Removal of trees to extend WB left turn lane Upgrade to special emphasis crosswalk marking Upgrade to special emphasis Reduce corner curb radii crosswalk marking Reduce corner curb radii Potential locations for BCR Station crosswalk - Install RRFB Reduce corner curb radii **FTL Fire Station** #8 SE 1st Avenue **FEC Railway** Property/ROW line : Location of existing pavement 100' 200' 300' : Road pavement : Potential Removal of Trees : Bike Lane : Proposed LRT Infrastructure : Sidewalk **Location Map** : Landscaping Area





### SE 3<sup>rd</sup> Avenue to US-1



#### West of SE 4 Ave Section D











SE 17th Street

SE 17th Street

#### East of SE 4 Ave Section E





# SW 4 Ave to US-1 Alternative 2





# **Alternative 2**







#### FEC Railway to SE 3<sup>rd</sup> Avenue SE 3<sup>rd</sup> Avenue **Downtown Connection LRT\*** S Andrews Avenue Potential Alignments along SE 17th Street **Broward County Medical Center** Install RRFB at new carosswalk minim Removal of trees to extend WB left turn lane Upgrade to special emphasis Upgrade to special emphasis crosswalk marking crosswalk marking Reduce corner curb radii Reduce corner curb radii Potential locations for BCR Station crosswalk - Install RRFB Reduce corner curb radii Removal of trees for two-way cycle track SE 1st Avenue **FTL Fire Station FEC Railway** #8 Property/ROW line : Location of existing pavement 100' 200' 300' : R