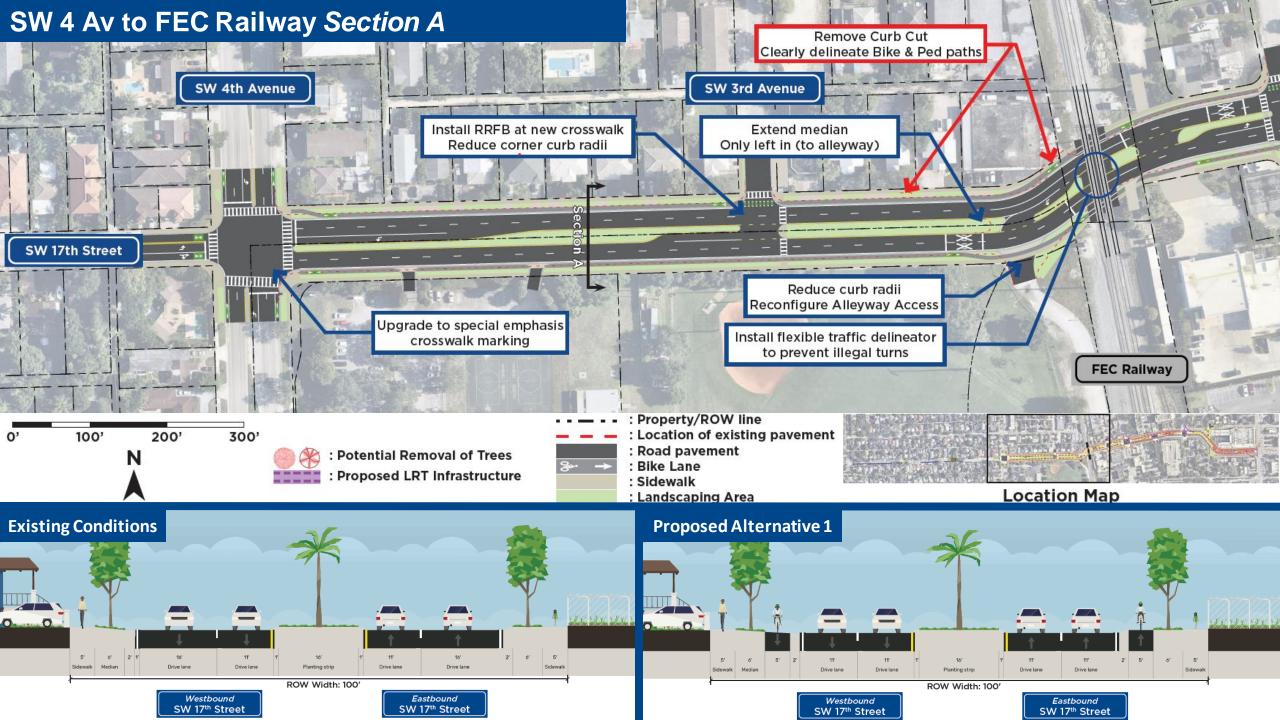

# Agenda

- Preliminary Alternatives
- Schedule
- Next Steps

#### **Meeting Goals:**

- ✓ Introduce Preliminary Alternatives to City Staff
- ✓ Hear from City Staff: Feedback on the alternatives







## **Project Background: Project Boundary**



Poinciana Park



Residential/ 2-lanes, 50 ft ROW 4-6 lanes, 100 ft ROW





# SW 4 Ave to US-1 Alternative 1





# **Alternative 1**







#### FEC Railway to SE 3<sup>rd</sup> Avenue SE 3<sup>rd</sup> Avenue **Downtown Connection LRT\*** S Andrews Avenue Potential Alignments along SE 17th Street **Broward County Medical Center** Install RRFB at new crosswalk muum Removal of trees to extend WB left turn lane Upgrade to special emphasis crosswalk marking Upgrade to special emphasis Reduce corner curb radii crosswalk marking Reduce corner curb radii Potential locations for BCR Station crosswalk - Install RRFB Reduce corner curb radii **FTL Fire Station** #8 SE 1st Avenue **FEC Railway** Property/ROW line : Location of existing pavement 100' 200' 300' : Road pavement : Potential Removal of Trees : Bike Lane : Proposed LRT Infrastructure : Sidewalk **Location Map** : Landscaping Area





### SE 3<sup>rd</sup> Avenue to US-1