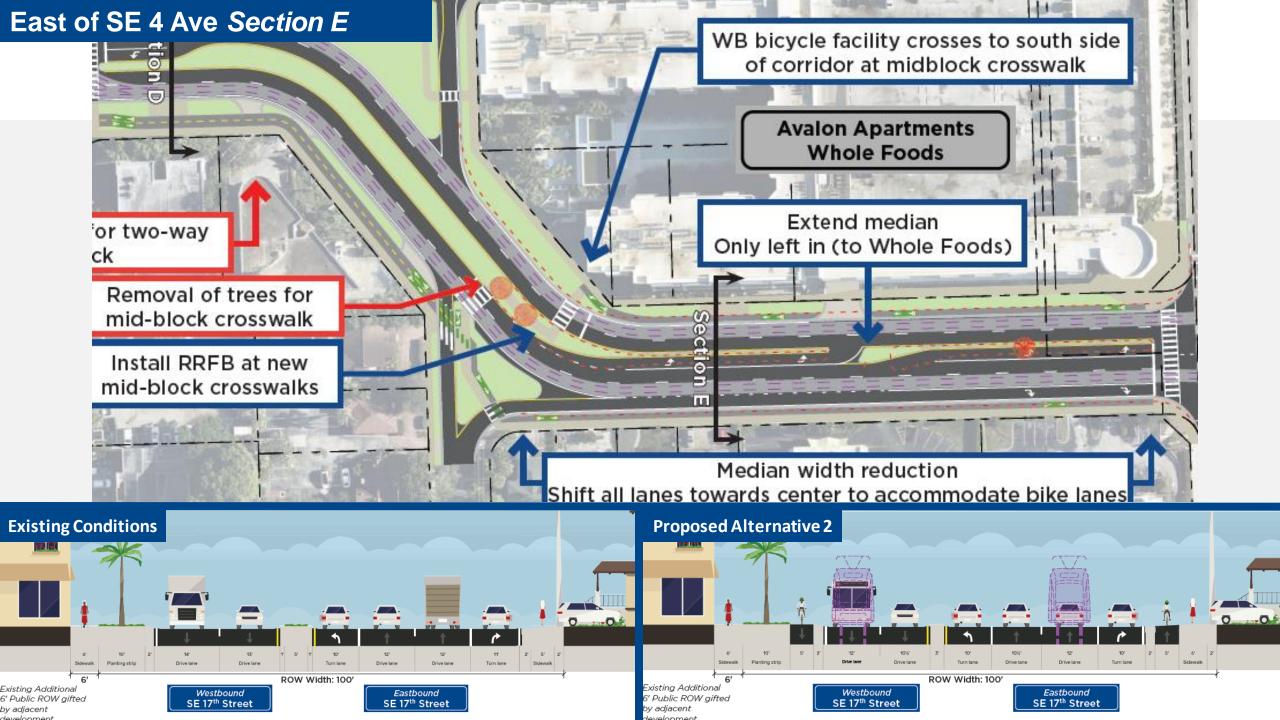

ndrews Avenue Potential Alignments along SE 17th Street **Broward County Medical Center** Install RRFB at new carosswalk minim Removal of trees to extend WB left turn lane Upgrade to special emphasis Upgrade to special emphasis crosswalk marking crosswalk marking Reduce corner curb radii Reduce corner curb radii Potential locations for BCR Station crosswalk - Install RRFB Reduce corner curb radii Removal of trees for two-way cycle track SE 1st Avenue **FTL Fire Station FEC Railway** #8 Property/ROW line : Location of existing pavement 100' 200' 300' : Road pavement : Potential Removal of Trees : Bike Lane : Proposed LRT Infrastructure : Sidewalk **Location Map** : Landscaping Area















#### West of SE 4 Ave Section D





Westbound

SE 17th Street





Eastbound

SE 17th Street



# SW 9 Av to west of SW 4 Av





### SW 9 Av to west of SW 4 Av





## **Project Schedule**



## **Project Schedule: Next Steps**



**BMPO** Meeting with FDOT **BMPO** Refine Alternatives

City to schedule community meeting. Including stakeholders, residents & elected officials

Next SWG Meeting = January Topic: Refined Alternatives