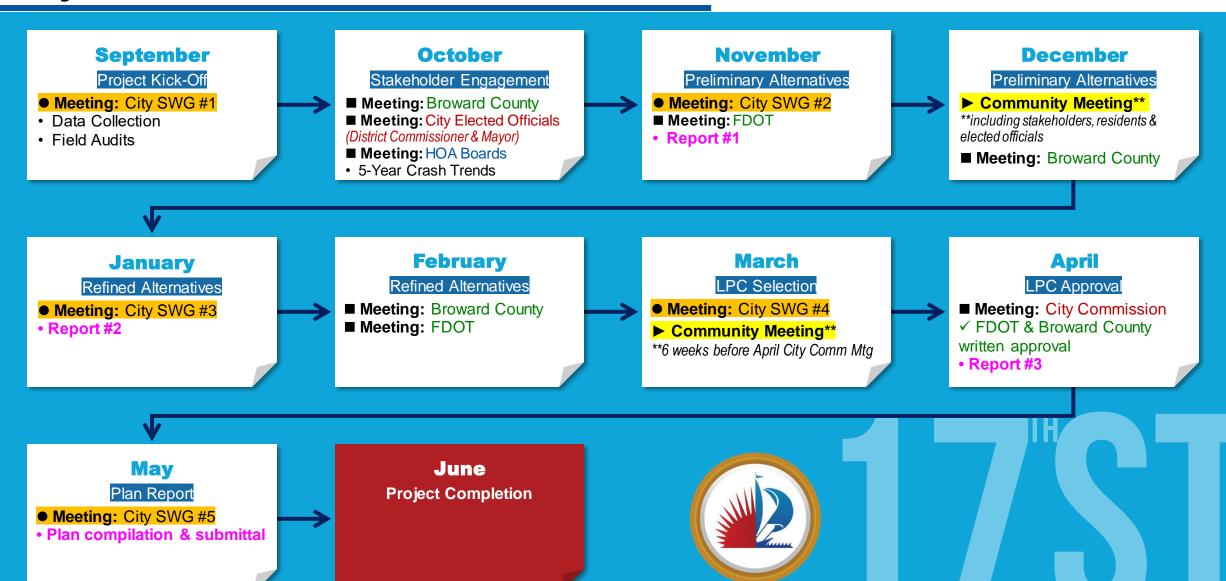

RRFB at new carosswalk minim Removal of trees to extend WB left turn lane Upgrade to special emphasis Upgrade to special emphasis crosswalk marking crosswalk marking Reduce corner curb radii Reduce corner curb radii Potential locations for BCR Station crosswalk - Install RRFB Reduce corner curb radii Removal of trees for two-way cycle track SE 1st Avenue **FTL Fire Station FEC Railway** #8 Property/ROW line : Location of existing pavement 100' 200' 300' : Road pavement : Potential Removal of Trees : Bike Lane : Proposed LRT Infrastructure : Sidewalk **Location Map** : Landscaping Area















#### West of SE 4 Ave Section D





Westbound

SE 17th Street





Eastbound

SE 17th Street



# SW 9 Av to west of SW 4 Av





### SW 9 Av to west of SW 4 Av





## **Project Schedule**



## **Project Schedule: Next Steps**



**BMPO** Meeting with FDOT **BMPO** Refine Alternatives

City to schedule community meeting. Including stakeholders, residents & elected officials

Next SWG Meeting = January Topic: Refined Alternatives