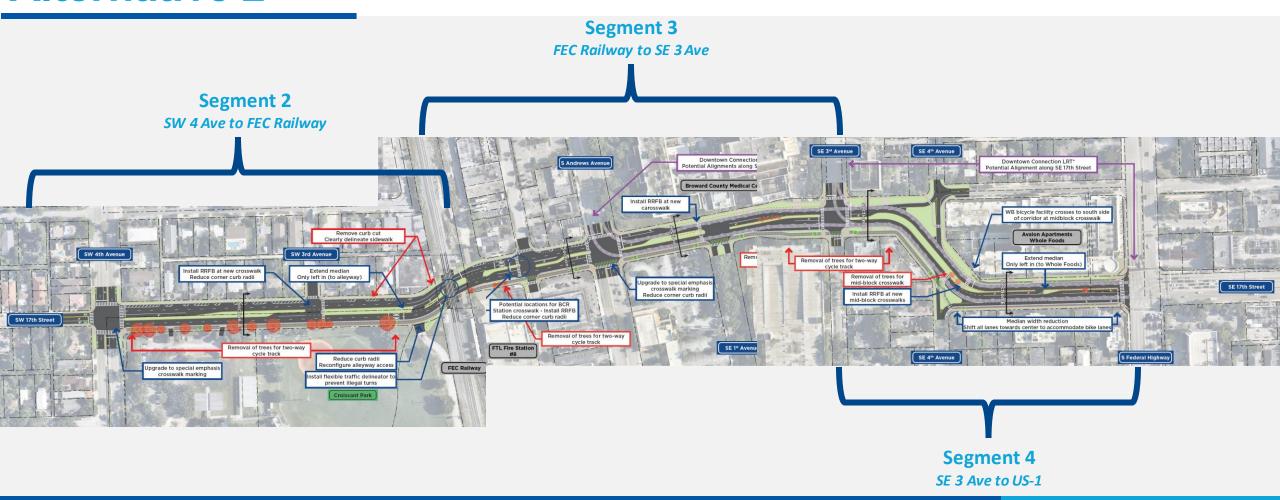

ounty Medical Center** Install RRFB at new crosswalk muum Removal of trees to extend WB left turn lane Upgrade to special emphasis crosswalk marking Upgrade to special emphasis Reduce corner curb radii crosswalk marking Reduce corner curb radii Potential locations for BCR Station crosswalk - Install RRFB Reduce corner curb radii **FTL Fire Station** #8 SE 1st Avenue **FEC Railway** Property/ROW line : Location of existing pavement 100' 200' 300' : Road pavement : Potential Removal of Trees : Bike Lane : Proposed LRT Infrastructure : Sidewalk **Location Map** : Landscaping Area





### SE 3<sup>rd</sup> Avenue to US-1



#### West of SE 4 Ave Section D











SE 17th Street

SE 17th Street

#### East of SE 4 Ave Section E





# SW 4 Ave to US-1 Alternative 2





# **Alternative 2**







#### FEC Railway to SE 3<sup>rd</sup> Avenue SE 3<sup>rd</sup> Avenue **Downtown Connection LRT\*** S Andrews Avenue Potential Alignments along SE 17th Street **Broward County Medical Center** Install RRFB at new carosswalk minim Removal of trees to extend WB left turn lane Upgrade to special emphasis Upgrade to special emphasis crosswalk marking crosswalk marking Reduce corner curb radii Reduce corner curb radii Potential locations for BCR Station crosswalk - Install RRFB Reduce corner curb radii Removal of trees for two-way cycle track SE 1st Avenue **FTL Fire Station FEC Railway** #8 Property/ROW line : Location of existing pavement 100' 200' 300' : Road pavement : Potential Removal of Trees : Bike Lane : Proposed LRT Infrastructure : Sidewalk **Location Map** : Landscaping Area