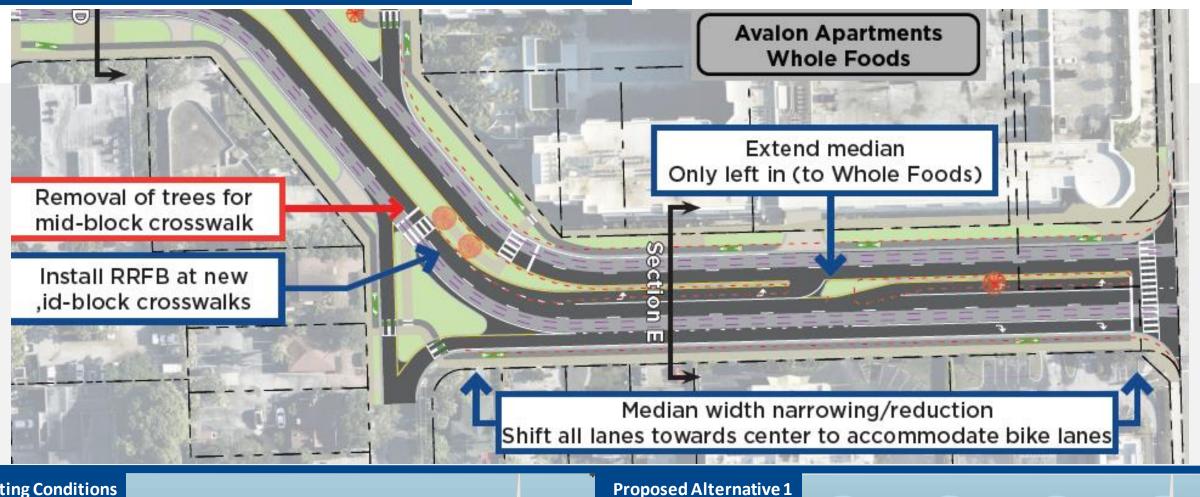

#### FEC Railway to SE 3<sup>rd</sup> Avenue SE 3<sup>rd</sup> Avenue **Downtown Connection LRT\*** S Andrews Avenue Potential Alignments along SE 17th Street **Broward County Medical Center** Install RRFB at new crosswalk muum Removal of trees to extend WB left turn lane Upgrade to special emphasis crosswalk marking Upgrade to special emphasis Reduce corner curb radii crosswalk marking Reduce corner curb radii Potential locations for BCR Station crosswalk - Install RRFB Reduce corner curb radii **FTL Fire Station** #8 SE 1st Avenue **FEC Railway** Property/ROW line : Location of existing pavement 100' 200' 300' : Road pavement : Potential Removal of Trees : Bike Lane : Proposed LRT Infrastructure : Sidewalk **Location Map** : Landscaping Area

#### East of SE 4 Ave Section E