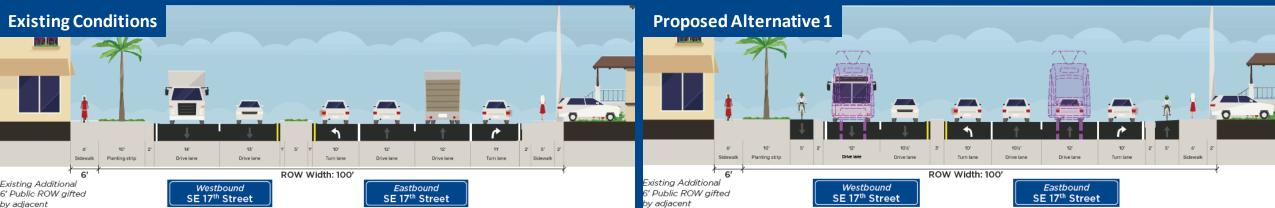

#### West of SE 4 Ave Section D

Westbound

SE 17th Street

Eastbound

SE 17th Street