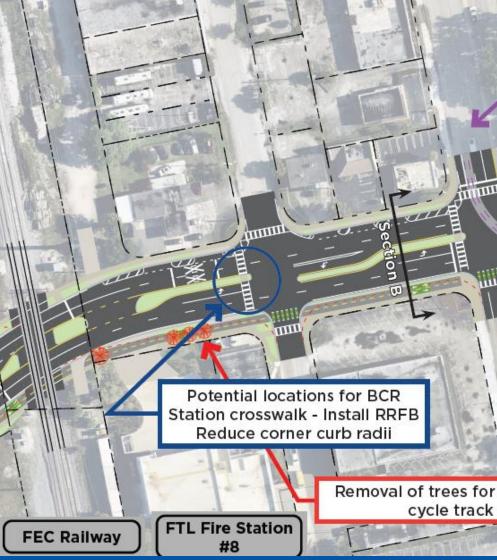

#### FEC Railway to SE 3<sup>rd</sup> Avenue SE 3<sup>rd</sup> Avenue **Downtown Connection LRT\*** S Andrews Avenue Potential Alignments along SE 17th Street **Broward County Medical Center** Install RRFB at new crosswalk muum Removal of trees to extend WB left turn lane Upgrade to special emphasis crosswalk marking Upgrade to special emphasis Reduce corner curb radii crosswalk marking Reduce corner curb radii Potential locations for BCR Station crosswalk - Install RRFB Reduce corner curb radii **FTL Fire Station** #8 SE 1st Avenue **FEC Railway** Property/ROW line : Location of existing pavement 100' 200' 300' : Road pavement : Potential Removal of Trees : Bike Lane : Proposed LRT Infrastructure : Sidewalk **Location Map** : Landscaping Area