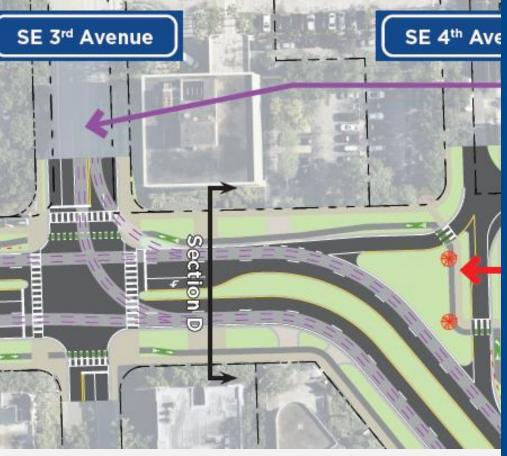

### SE 3<sup>rd</sup> Avenue to US-1

#### West of SE 4 Ave Section D

SE 17th Street

SE 17th Street