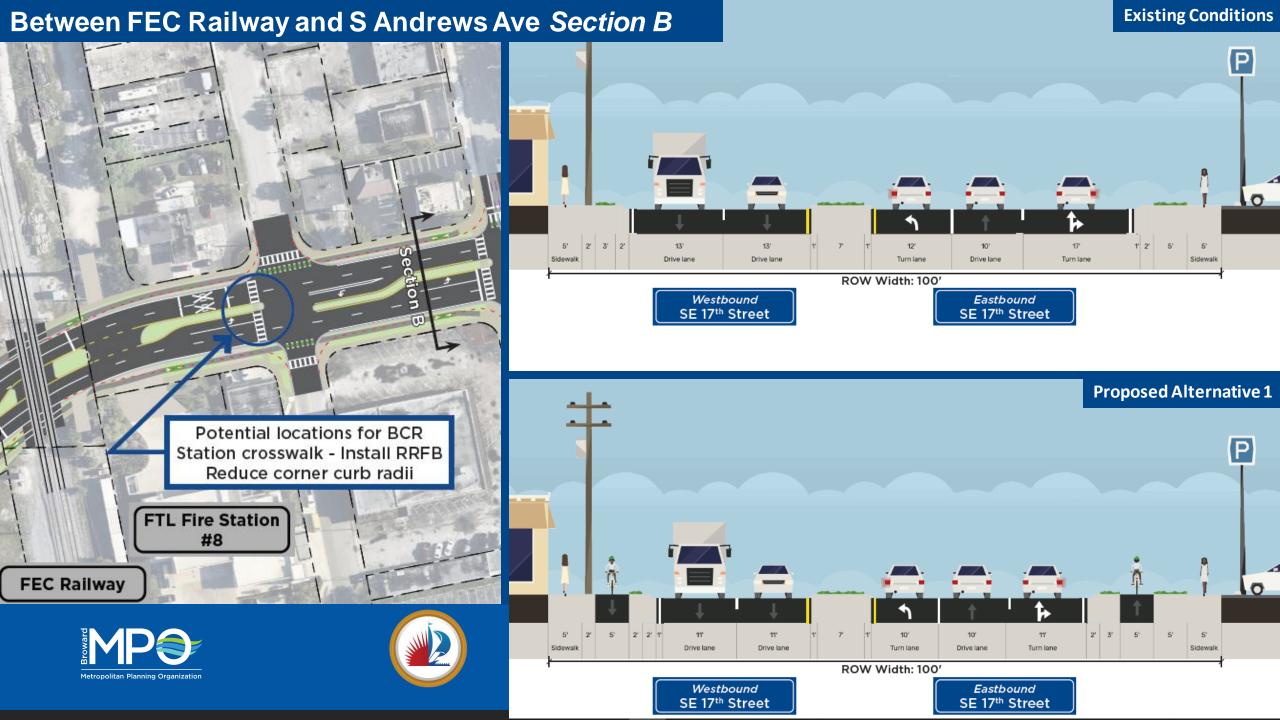

#### FEC Railway to SE 3<sup>rd</sup> Avenue SE 3<sup>rd</sup> Avenue **Downtown Connection LRT\*** S Andrews Avenue Potential Alignments along SE 17th Street **Broward County Medical Center** Install RRFB at new crosswalk muum Removal of trees to extend WB left turn lane Upgrade to special emphasis crosswalk marking Upgrade to special emphasis Reduce corner curb radii crosswalk marking Reduce corner curb radii Potential locations for BCR Station crosswalk - Install RRFB Reduce corner curb radii **FTL Fire Station** #8 SE 1st Avenue **FEC Railway** Property/ROW line : Location of existing pavement 100' 200' 300' : Road pavement : Potential Removal of Trees : Bike Lane : Proposed LRT Infrastructure : Sidewalk **Location Map** : Landscaping Area