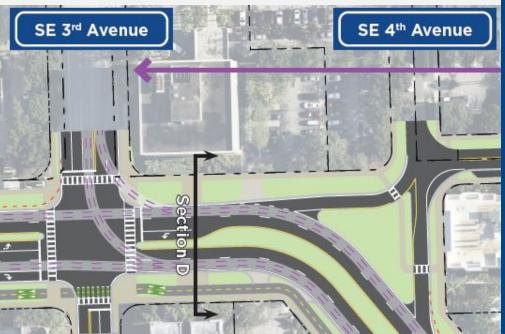

### SE 3<sup>rd</sup> Avenue to US-1

#### West of SE 4 Ave Section D

SE 17th Street

SE 17th Street