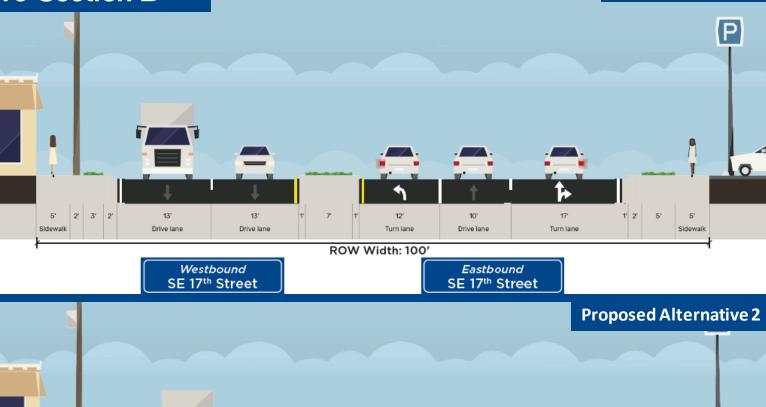

#### West of SE 4 Ave Section D

SE 17th Street

SE 17th Street

#### West of SE 4 Ave Section D

Westbound

SE 17th Street

Eastbound

SE 17th Street