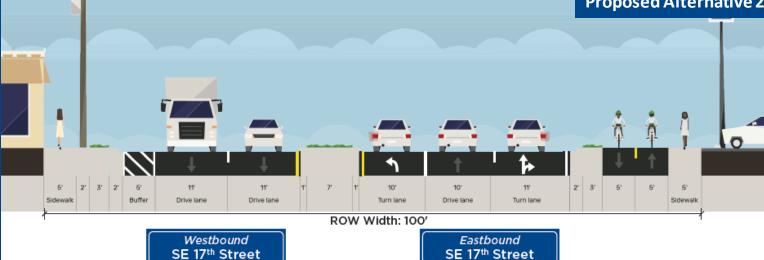

#### West of SE 4 Ave Section D

Westbound

SE 17th Street

Eastbound

SE 17th Street