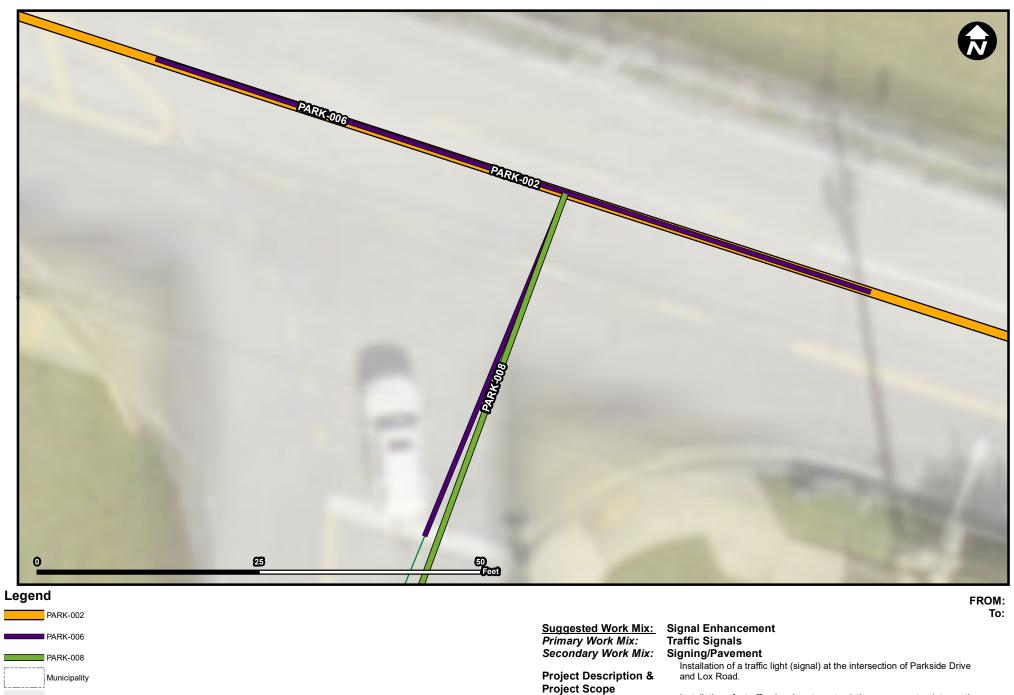

Traffic Signals Installation of a traffic light (signal) at the intersection of Hillsboro

Signal Enhancement

Boulevard and Nob Hill Road.

Installation of a new traffic signal system (4 mast arms) and related pavement marking and signage at an exiting 4-way stop intersection.