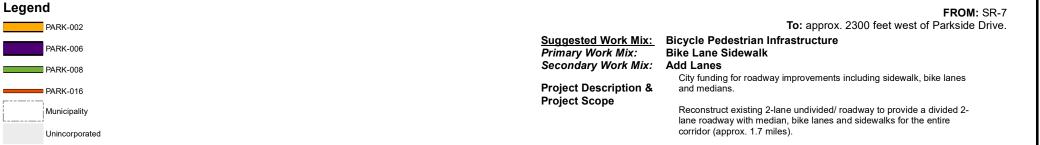

Source: Broward Municipal Surtax Projects - BMPO; ESRI Basemap

Unincorporated

Legend

| Legend                | FROM: NW 66th Drive                                                                                                      |
|-----------------------|--------------------------------------------------------------------------------------------------------------------------|
| PARK-003              | To: Nob Hill Road                                                                                                        |
| PARK-004              | <u>Suggested Work Mix:</u> Lighting<br><i>Primary Work Mix:</i> Lighting<br>Secondary Work Mix:                          |
| PARK-016 Municipality | Construction of streetlighting on Pine Island Road (NW 66th to Nob Hill<br>Project Description & Road).<br>Project Scope |
| Unincorporated        | Install new concrete poles with LED lights and infrastructure to provide roadway lighting (approx. 1 mile)               |