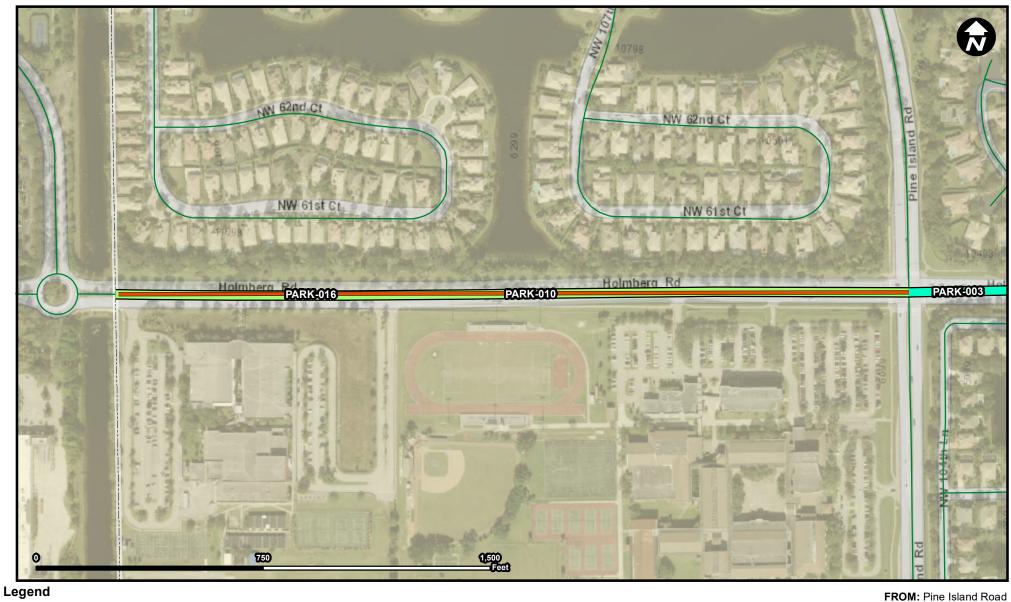

#### **Project Name** Construction of Bike Lanes on Holmberg Road

Municipality

Unincorporated

Suggested Work Mix:Bicycle Pedestrian InfrastructurePrimary Work Mix:Bike Lane SidewalkSecondary Work Mix:Sidewalk

Project Description & Project Scope To: Western limits of the City

Construction of bike lanes on Holmberg Road between  $\mbox{Pine}$  Island Road and the western City limits.

Construction of new bike lanes along Holmberg Road inclusive of pavement widening, 600' right turn lane (into Marjory Stoneman Douglas High school), associated drainage and pavement marking and signage (approx. 0.5 miles)