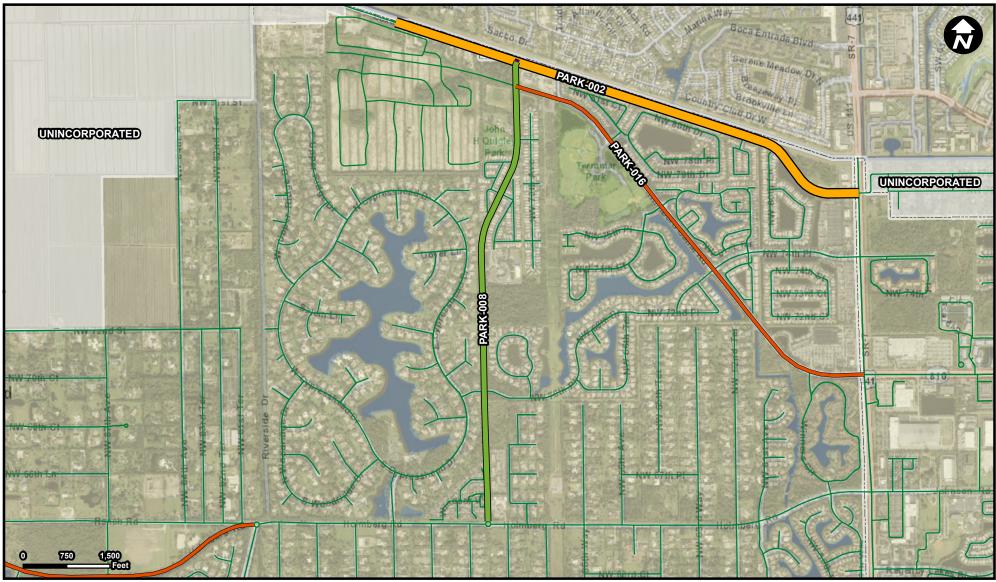

#### Project Name Construction of Bike Lanes on Parkside Drive

Legend FROM: Holmberg Road To: Loxahatchee Road PARK-002 Suggested Work Mix: **Bicycle Pedestrian Infrastructure** PARK-006 Primary Work Mix: Bike Lane Sidewalk Secondary Work Mix: PARK-008 Construction of bike lanes on Parkside Drive between Lox Road and **Project Description &** Holmberg Road. PARK-016 **Project Scope** Install new bike lanes along Parkside Drive inclusive of pavement widening for bike lanes and extension of existing right and left turn lanes into Riverglades Elementary school, and associated drainage and pavement marking and signage. (approx. 1.5 miles Municipality Unincorporated