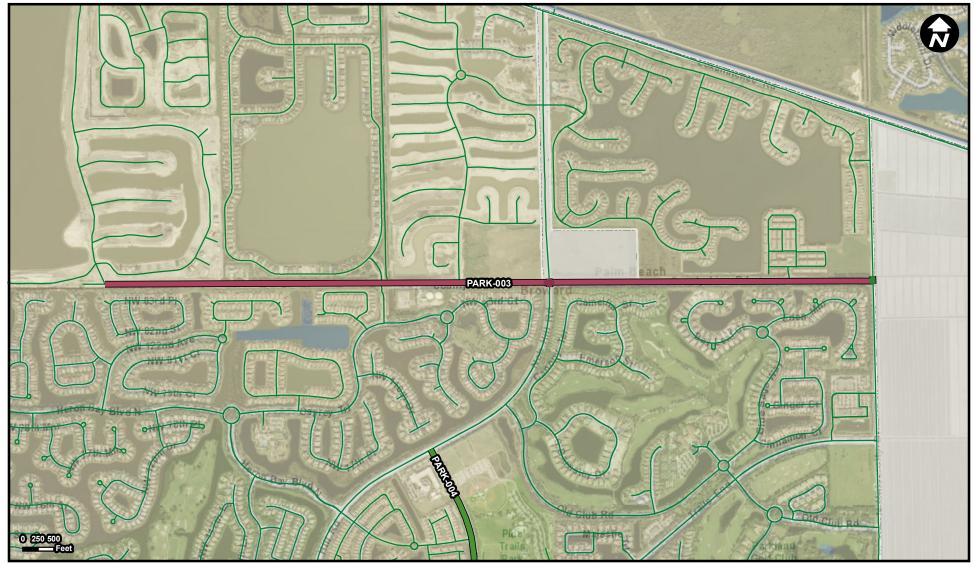

### Ind Suggested Work Mix: Primary Work Mix: Secondary Work Mix: Secondary Work Mix: Secondary Work Mix: PARK-004 Lighting FROM: University Drive Lighting IPARK-004 Project Description & Project Scope Construction of streetlighting on Hillsboro Boulevard (University Drive to western City limits). IPARK-005 PARK-007 Municipality Municipality