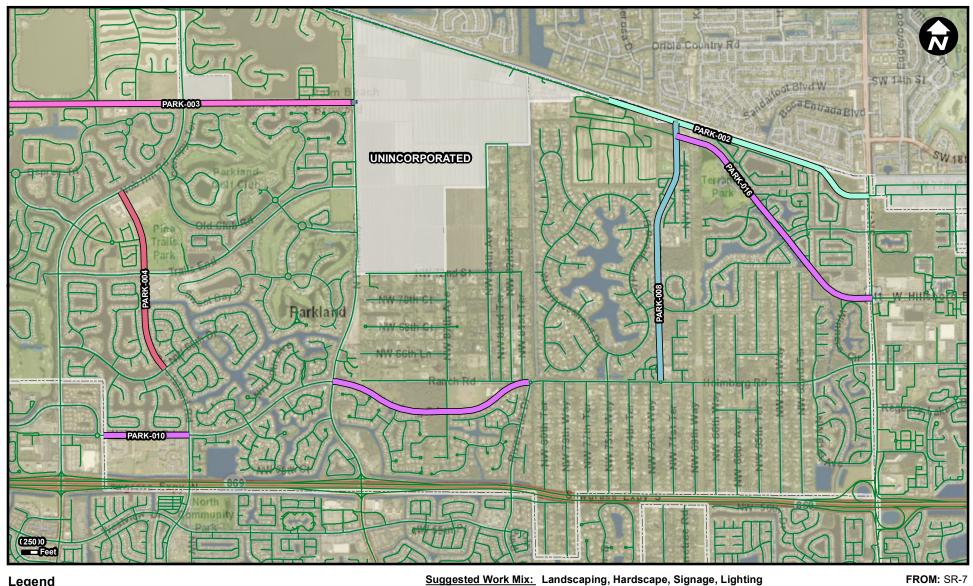

#### Project Name Construction of Bike Lanes on Parkside Drive

Legend FROM: Holmberg Road To: Loxahatchee Road PARK-002 Suggested Work Mix: **Bicycle Pedestrian Infrastructure** PARK-006 Primary Work Mix: Bike Lane Sidewalk Secondary Work Mix: PARK-008 Construction of bike lanes on Parkside Drive between Lox Road and **Project Description &** Holmberg Road. PARK-016 **Project Scope** Install new bike lanes along Parkside Drive inclusive of pavement widening for bike lanes and extension of existing right and left turn lanes into Riverglades Elementary school, and associated drainage and pavement marking and signage. (approx. 1.5 miles Municipality Unincorporated