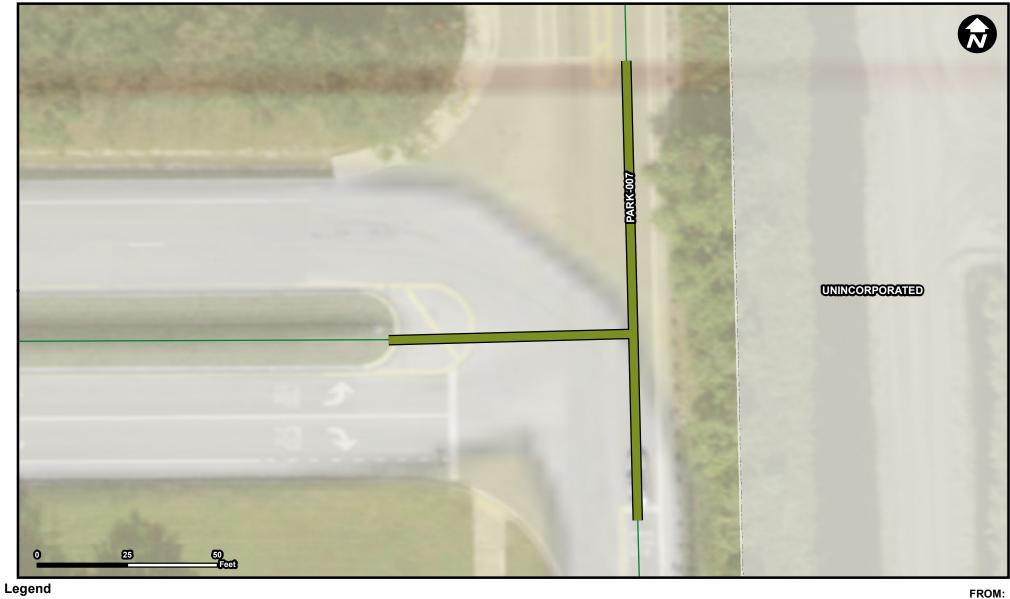

**Project Name** Traffic Light - Hillsboro Boulevard and University Drive

PARK-007 Municipality

Unincorporated

**Project Description & Project Scope** 

Suggested Work Mix:<br/>Primary Work Mix:Signal Enhancemen<br/>Traffic SignalsSecondary Work Mix:Signing/Pavement Signal Enhancement

Installation of a traffic light (signal) at the intersection of Hillsboro Boulevard and University Drive.

To:

Installation of a new traffic signal system at an existing 3-way stop intersection.