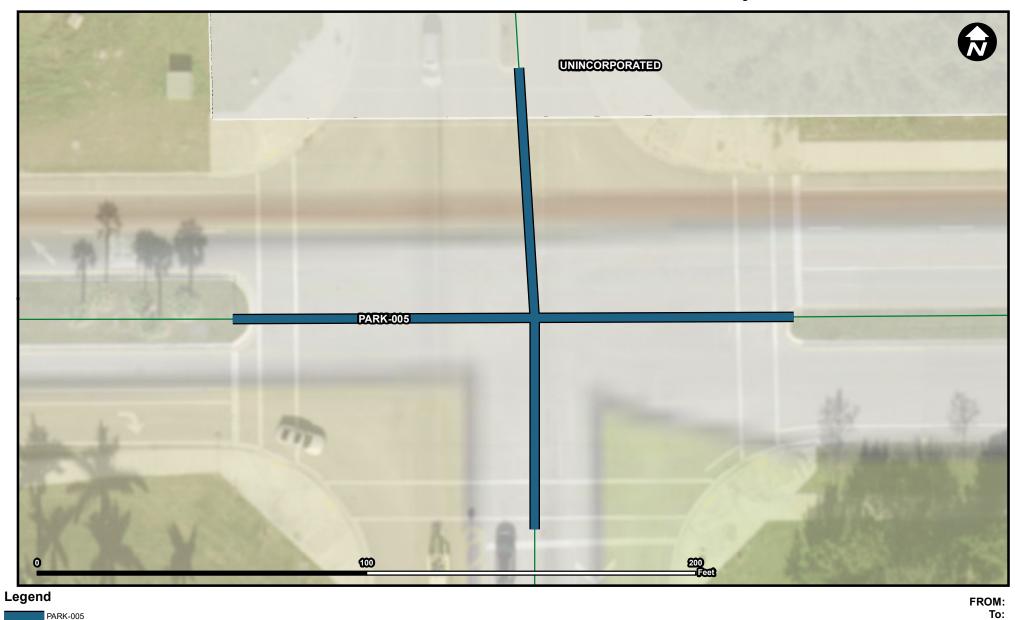

### Project Name Traffic Light - Parkside Drive and Lox Road

Unincorporated

Installation of a traffic signal system at existing one-way stop intersection. Improvement is being replaced with a roundabout at this location as part of the Lox Road project - PARK 005.