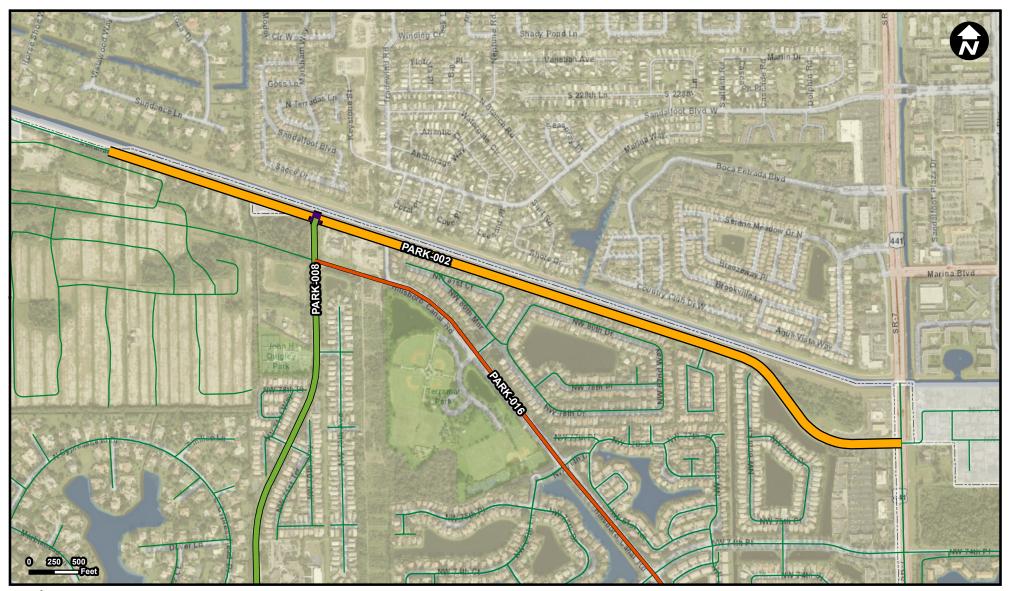

#### Project Name Construction of Bike Lanes on Parkside Drive

Legend FROM: Holmberg Road To: Loxahatchee Road PARK-002 Suggested Work Mix: **Bicycle Pedestrian Infrastructure** PARK-006 Primary Work Mix: Bike Lane Sidewalk Secondary Work Mix: PARK-008 Construction of bike lanes on Parkside Drive between Lox Road and **Project Description &** Holmberg Road. PARK-016 **Project Scope** Install new bike lanes along Parkside Drive inclusive of pavement widening for bike lanes and extension of existing right and left turn lanes into Riverglades Elementary school, and associated drainage and pavement marking and signage. (approx. 1.5 miles Municipality Unincorporated

#### Legend

Primary Work Mix: Lighting Secondary Work Mix:

FROM: SR-7 TO: Parkside Drive

Project Scope

Project Description & Installation of streetlighting on Hillsboro Blvd., from SR7 to Parkside Dr and Holmberg (Riverside to University and Pine Island to City limits).

Install new concrete poles with LED lights and infrastructure to provide roadway lighting (approx. 1.5 miles)

Source: Broward Municipal Surtax Projects - BMPO; ESRI Basemap