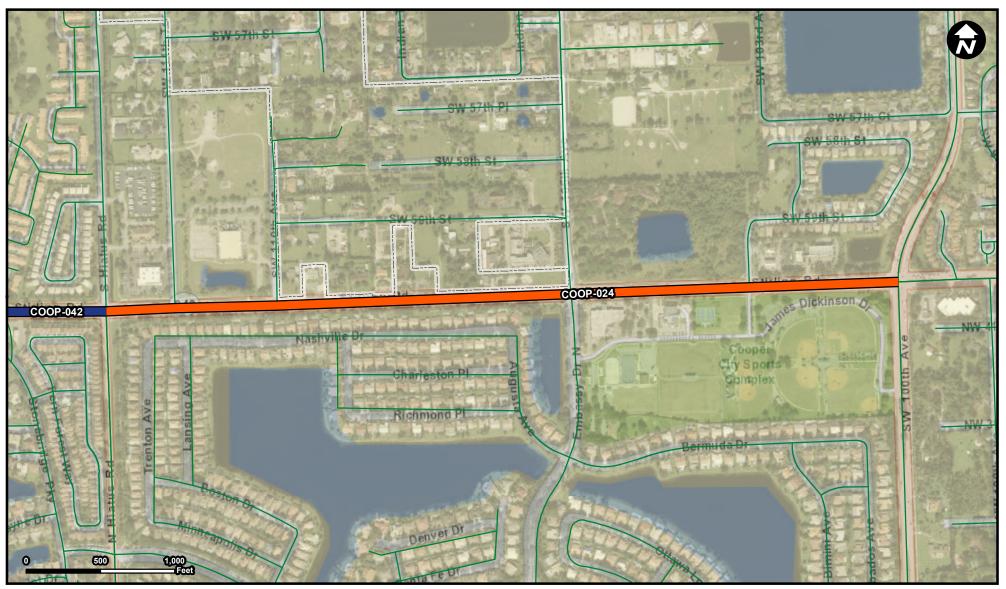

### **Project Name** Storm Water Drainage Improvement

### Legend

COOP-024 COOP-042 Municipality Unincorporated

Suggested Work Mix: Primary Work Mix: Secondary Work Mix:

Safety Project

**Project Description &** Project Scope

**Resiliency Improvements** 

FROM: Hiatus Road To: SW 100 Avenue

Storm Water Drainage Improvement

Construct drainage improvement on Stirling Road from Hiatus Road to SW 10 Avenue (Palm Avenue), in association with an overall roadway improvement project.