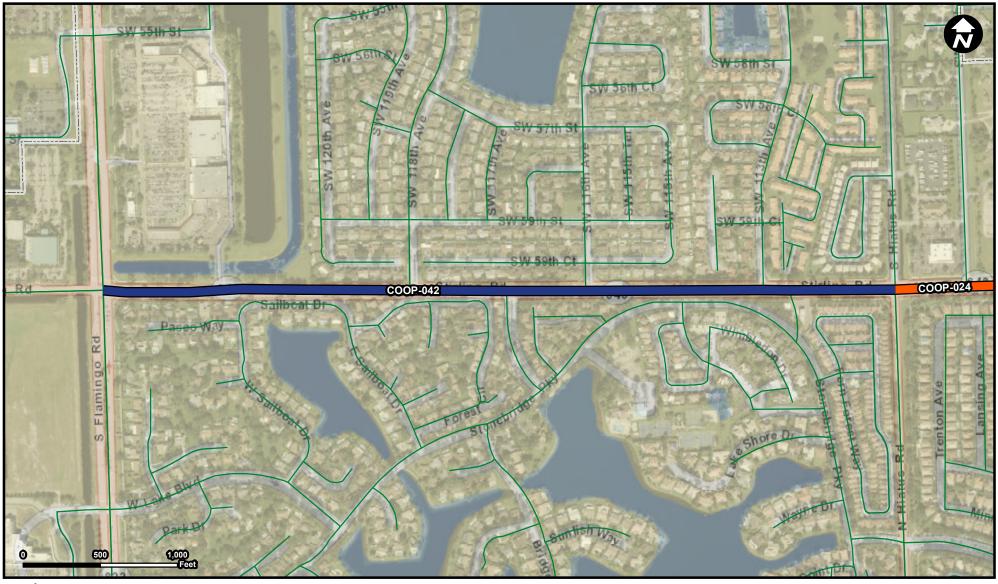

## **Project Name** Storm Water Improvements

Legend

COOP-024 COOP-042 Municipality

Unincorporated

Suggested Work Mix: Primary Work Mix: Secondary Work Mix:

**Project Scope** 

Safety Project

**Project Description &** 

**Resiliency Improvements** 

Storm Water Improvements

Construct drainage improvement on Stirling Road from Flamingo Road to Hiatus Road, in association with an overall roadway improvement project.

FROM: Flamingo Road

To: Hiatus Road