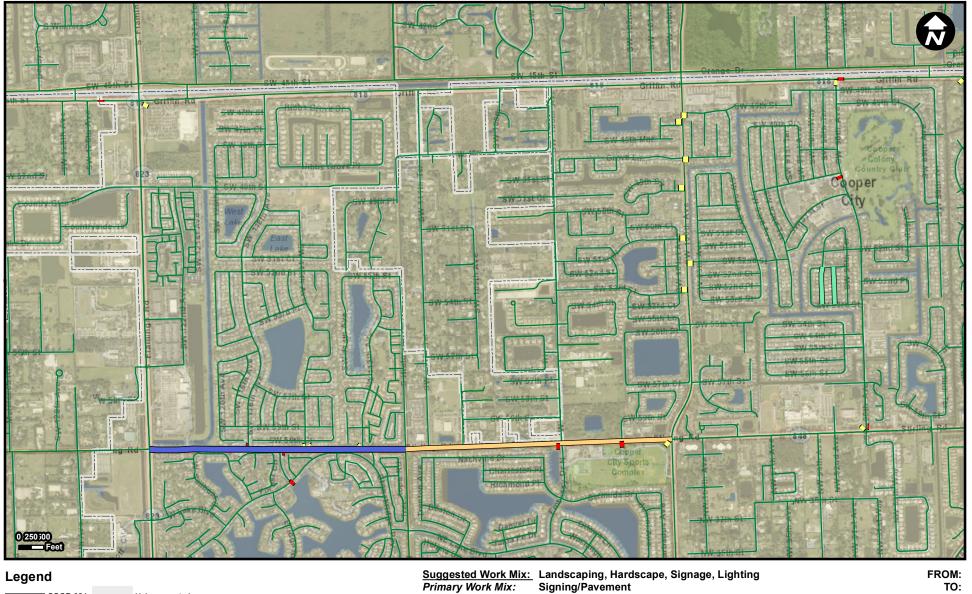

### **Project Name** Storm Water Drainage Improvement

### Legend

COOP-024 COOP-042 Municipality Unincorporated

Suggested Work Mix: Primary Work Mix: Secondary Work Mix:

Safety Project

**Project Description &** Project Scope

**Resiliency Improvements** 

FROM: Hiatus Road To: SW 100 Avenue

Storm Water Drainage Improvement

Construct drainage improvement on Stirling Road from Hiatus Road to SW 10 Avenue (Palm Avenue), in association with an overall roadway improvement project.