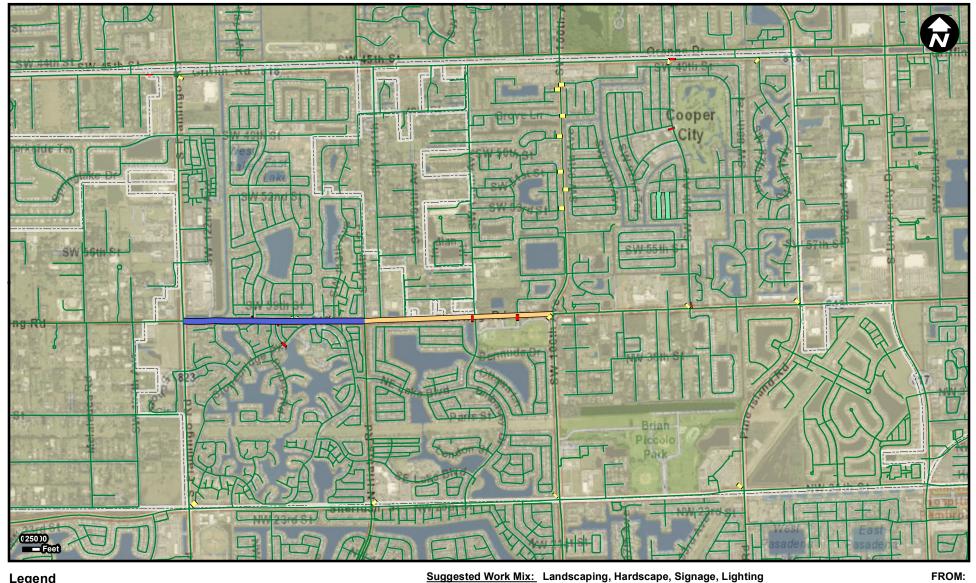

## **Project Name** Storm Water Improvements

Legend

COOP-024 COOP-042 Municipality

Unincorporated

Suggested Work Mix: Primary Work Mix: Secondary Work Mix:

**Project Scope** 

Safety Project

**Project Description &** 

**Resiliency Improvements** 

Storm Water Improvements

Construct drainage improvement on Stirling Road from Flamingo Road to Hiatus Road, in association with an overall roadway improvement project.

FROM: Flamingo Road

To: Hiatus Road