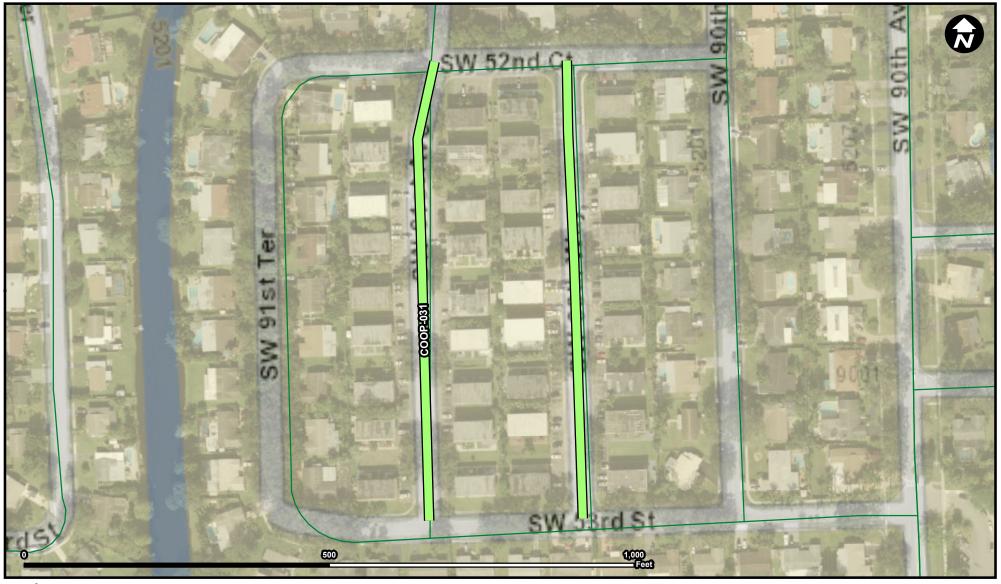

## **Project Name** Traffic Calming & Streetscape

## Legend

COOP-031
Municipality
Unincorporated

Suggested Work Mix: Primary Work Mix: Secondary Work Mix:

Project Description & Project Scope

#### Bicycle Pedestrian Infrastructure Sidewalk Parking Facility

Construct/install traffic calming and streetscapes in The Apartments.

FROM:

To:

Improvements to off-street parking, tree conditions, sidewalks and asphalt in dense, multi-family are of the City.