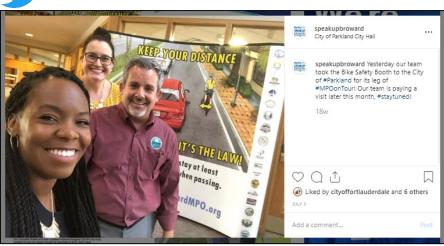

#### #MPOonTour

# Get out there: VPI in the Field 1/2

Taking QR Codes with you can help you easily access online surveys, polls, etc.

**BrowardMPO.org** 