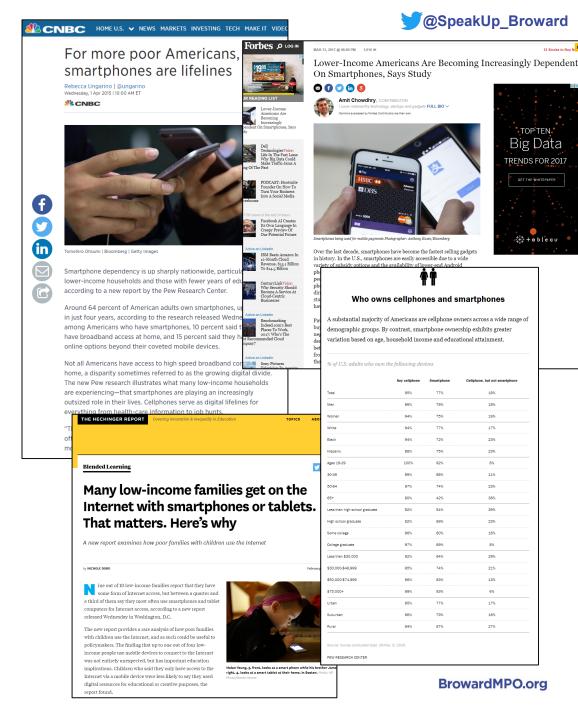

### Internet Access: Mythbuster

Percentage of lower income population that have access to the internet is on the rise.

64% of people in the U.S. making under \$30,000 per year own smartphones.

(Pew Research Center)