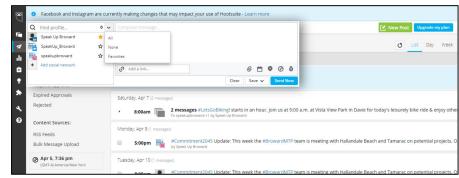

### Hootsuite [] 4 F

#### These tools cost **\$FREE.99**

#### **Keeping Track:** Schedule It!