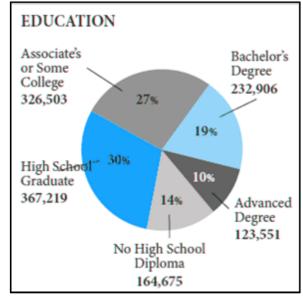

### Influencing Content: Know Your Audience

- Median Age in Broward:
   38 years old
- Majority finished high school

 Diverse, minorities make up the majority of the population

(52%)