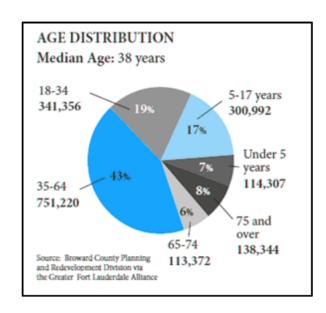

### Influencing Content: Know Your Audience

- Median Age in Broward:
   38 years old
- Majority finished high school

 Diverse, minorities make up the majority of the population

(52%)