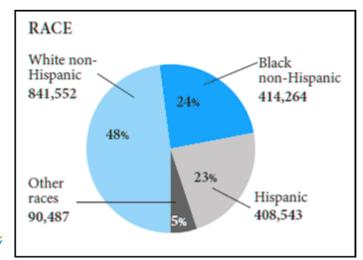

### Influencing Content: Know Your Audience

- Median Age in Broward:
   38 years old
- Majority finished high school

 Diverse, minorities make up the majority of the population

(52%)