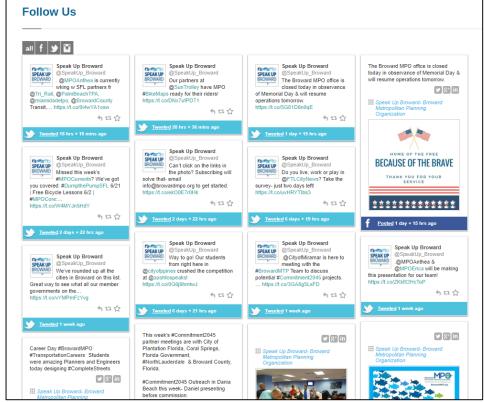

## Reaching Busybodies: **Social Media**

We've spread the word online with over 11,700 followers in our Social Media presence.

### Follow Us!

- f /SpeakUpBroward
- ②SpeakUp\_Broward
- © @SpeakUpBroward
- in /company/speak-up-broward
- YouTube /SpeakUpBroward