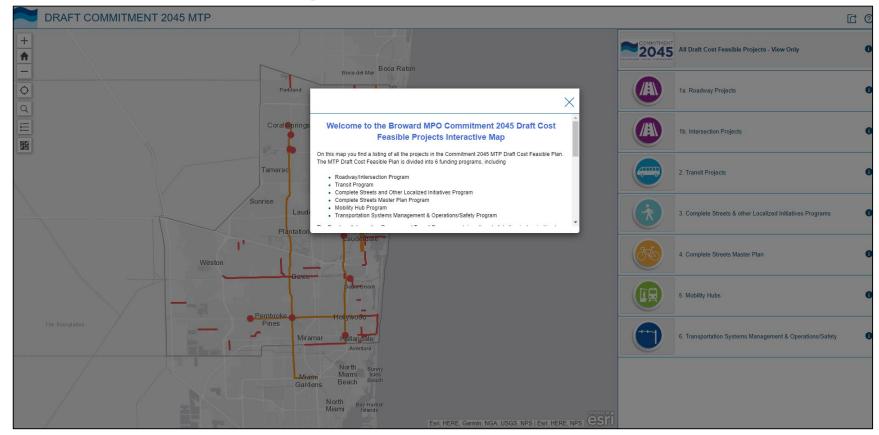

## Putting it into Practice: MTP

Interactive Map

To view our Commitment 2045 Interactive Map, open your phone camera, hover over the code & click on the link