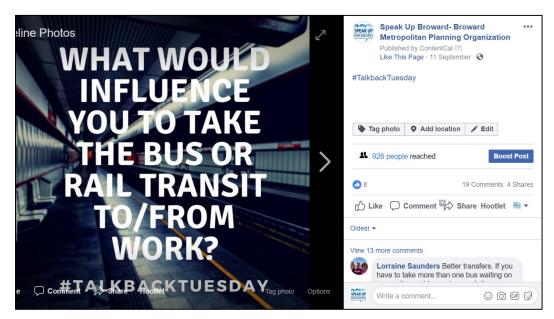

## Reaching Busybodies: **Social Media**

We've spread the word online with over 11,700 followers in our Social Media presence.

# Reaching Busybodies: Get Social