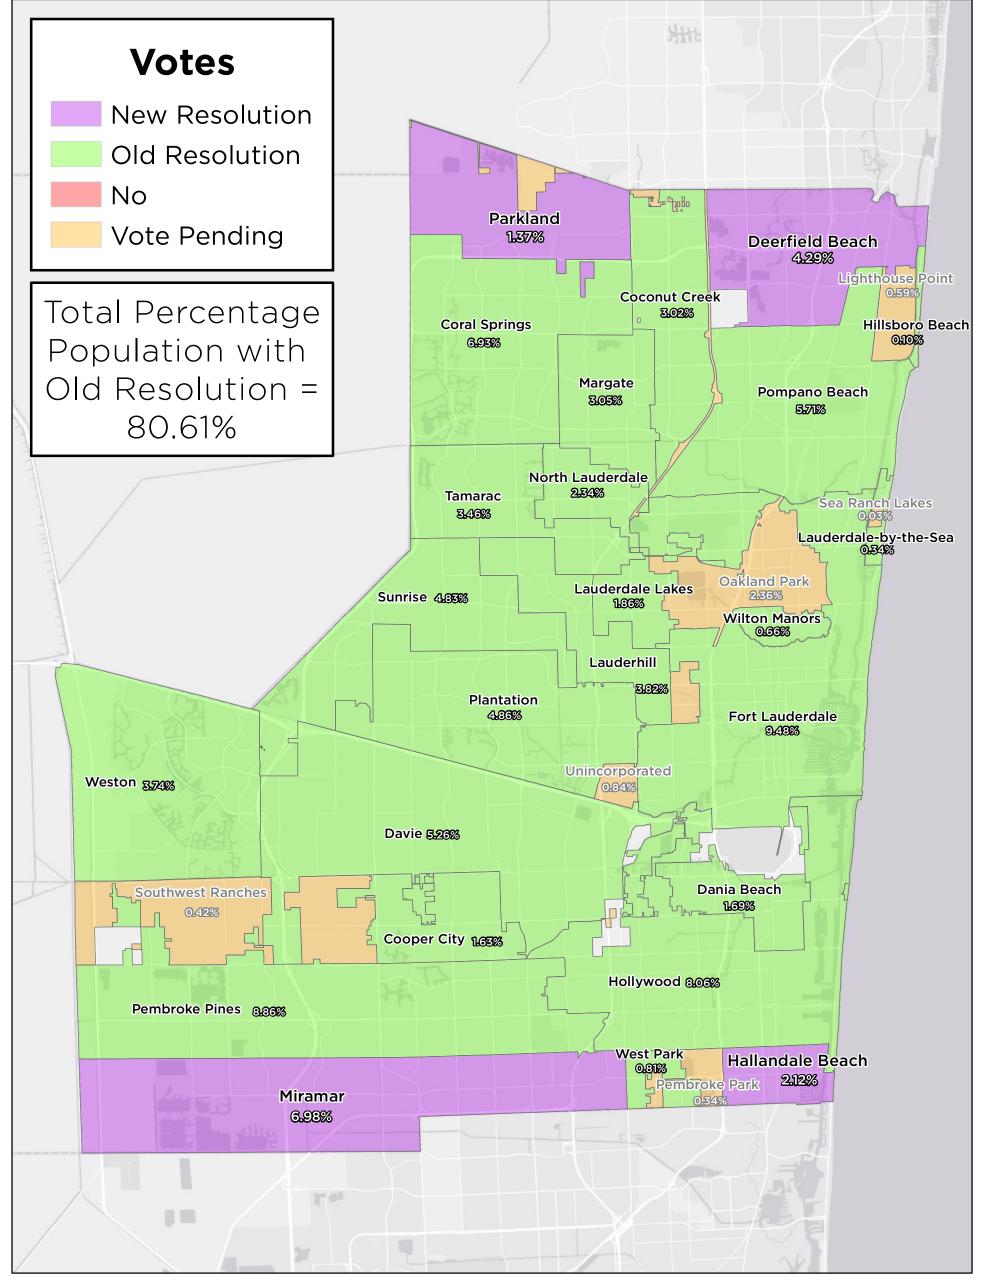

## Surtax Votes Votes as of 6/24/2016

| Prepared By:                                      | Notes: | This map is provided "as is" without warranty or any representation of accuracy, timeliness, or completeness. The MPO makes no warranties, expressed, or implied, as to the use of this map. The owner of this map acknowledges and accepts the limitations of the map, including the fact that the data coverages are dynamic and in constant state of          |
|---------------------------------------------------|--------|------------------------------------------------------------------------------------------------------------------------------------------------------------------------------------------------------------------------------------------------------------------------------------------------------------------------------------------------------------------|
|                                                   |        | maintenance, correction, and update. For complaints, questions or<br>concerns about civil rights or nondiscrimination; or for special requests<br>under the American with Disabilities Act, please contact: Christopher<br>Ryan, Public Information Officer/Title VI Coordinator at<br>(954) 876-0036 or ryanc@browardmpo.org<br>Source: Map Date: June 24, 2016 |
| Metropolitan Planning Organization BrowardMPO.org |        | Broward MPO<br>File Name:<br>Muni_Votes.mxd<br>Created by: C. Campobasso<br>Mules                                                                                                                                                                                                                                                                                |