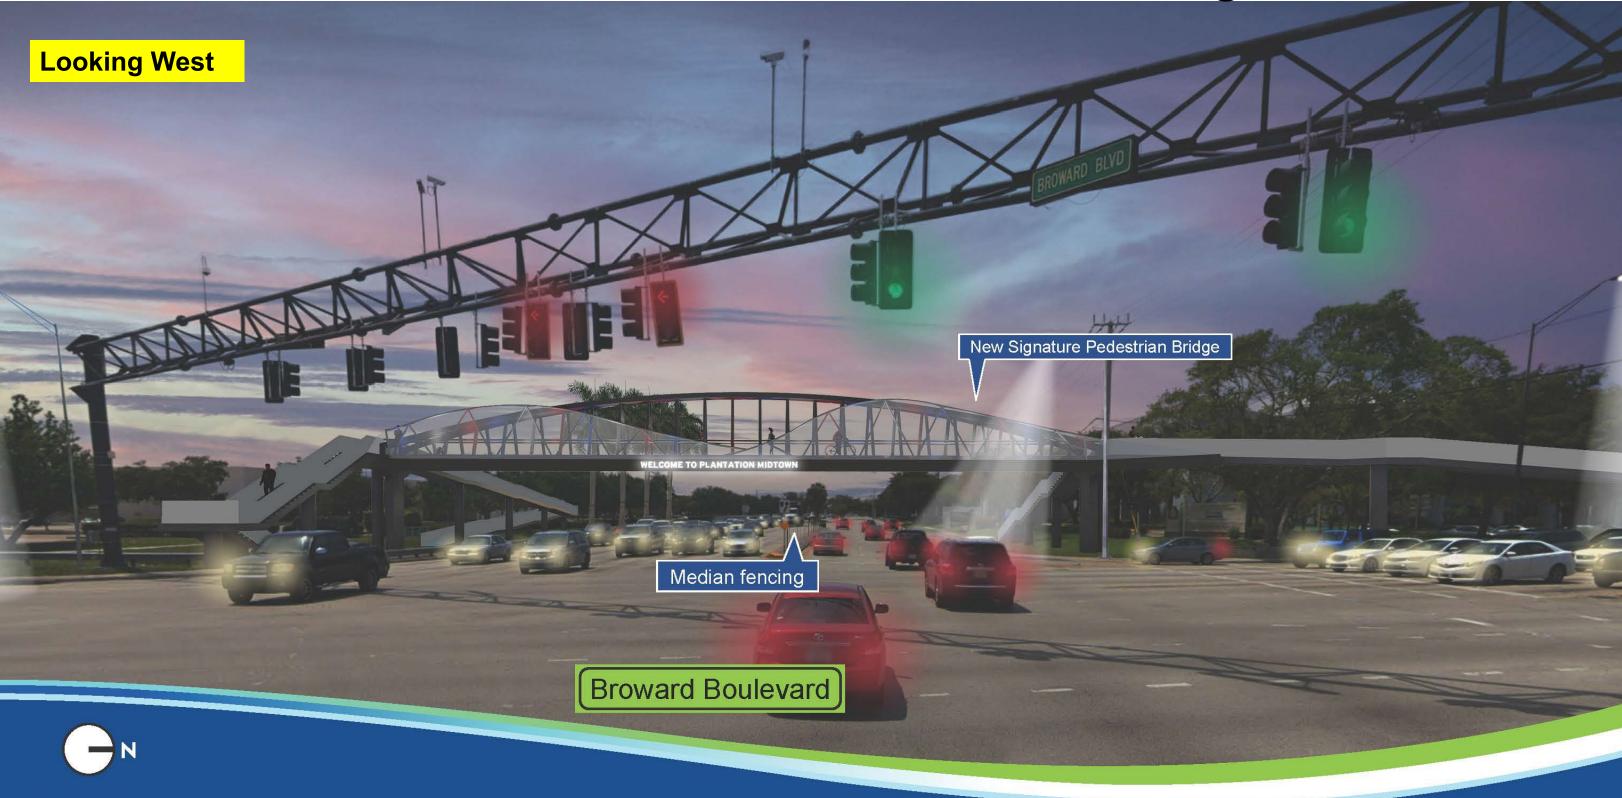

#### **Median Fence**

Raised Median (Porkchop) with Raised Crosswalk

Ped.
Streetlights

High Visibility
Pavement Markings

**Pedestrian Bridge** 

Enclosed
Canal
converted
to
Pedestrian
Plaza

**Canal Enclosed / Pedestrian Plaza** 

(Proposed)

Intersection of University Drive and Broward Boulevard (Existing)

Intersection of University Drive and Broward Boulevard (Proposed)