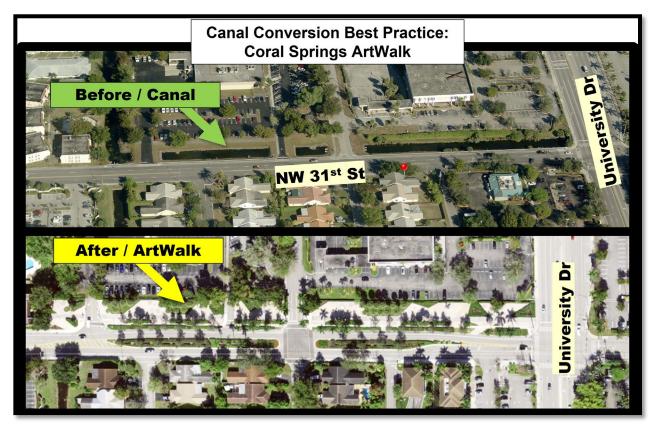

#### **Median Fence**

Raised Median (Porkchop) with Raised Crosswalk

Ped.
Streetlights

High Visibility
Pavement Markings

**Pedestrian Bridge** 

Enclosed
Canal
converted
to
Pedestrian
Plaza

**Canal Enclosed / Pedestrian Plaza** 