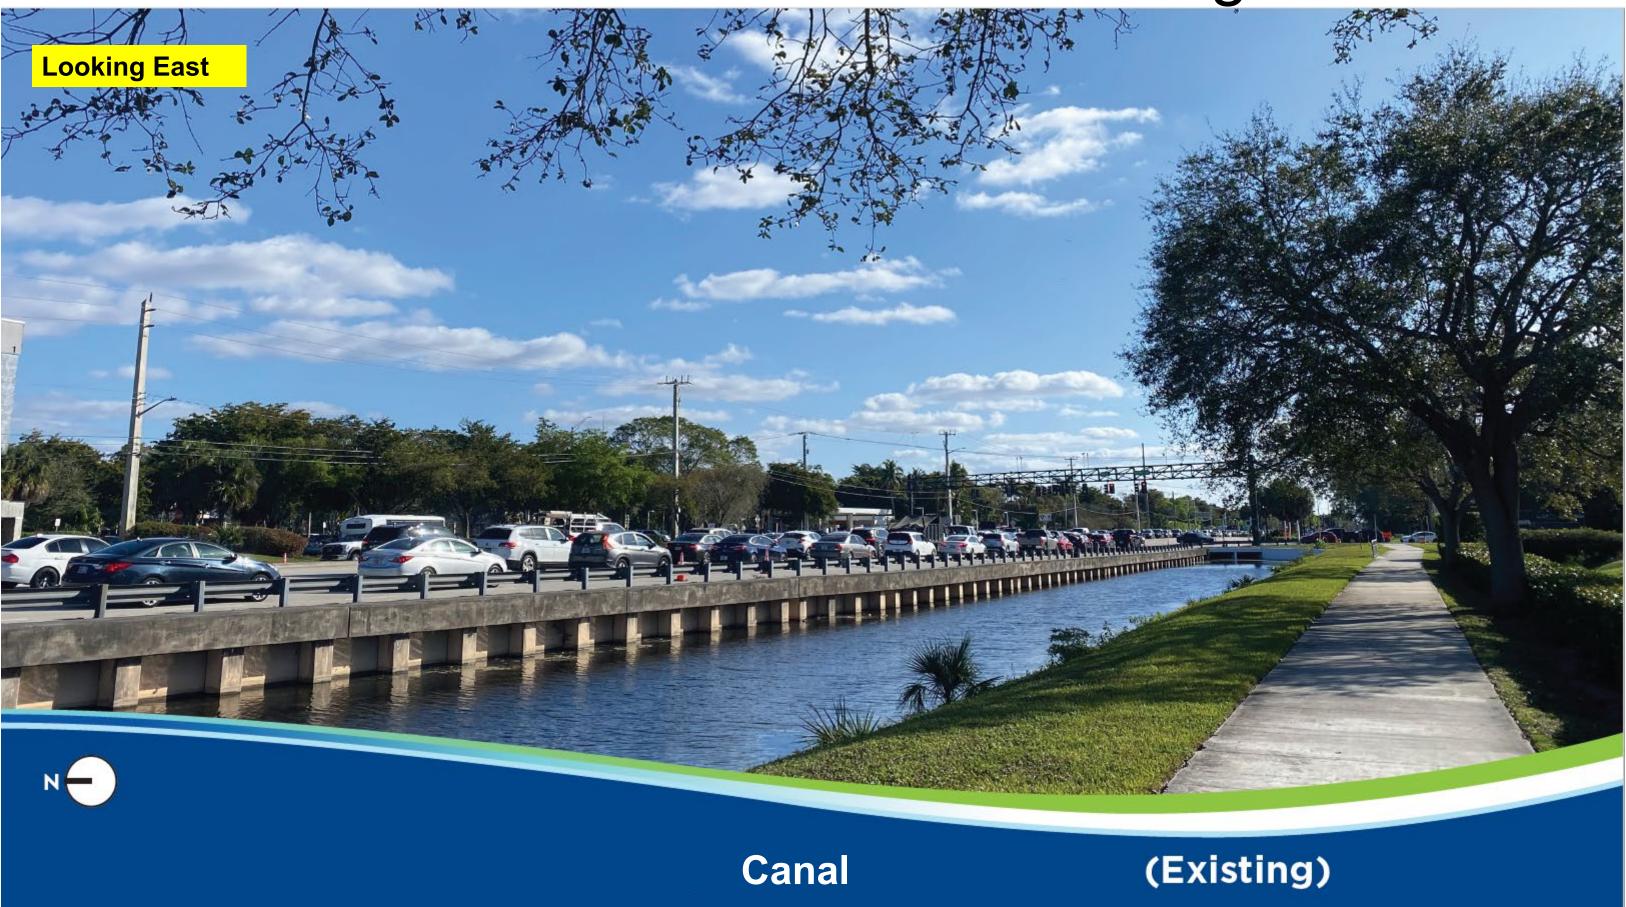

#### **Median Fence**

Raised Median (Porkchop) with Raised Crosswalk

Ped.
Streetlights

High Visibility
Pavement Markings

**Pedestrian Bridge** 

Enclosed
Canal
converted
to
Pedestrian
Plaza

**Canal Enclosed / Pedestrian Plaza** 

(Proposed)

Intersection of University Drive and Broward Boulevard (Existing)

Intersection of University Drive and Broward Boulevard (Proposed)