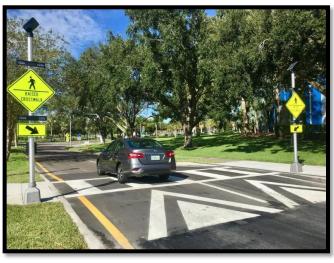

**Raised Crosswalks** 

## NW 5<sup>th</sup> St Recommended Improvements

New / Improved Pedestrian Path

Existing Sidewalk widened to Shared Use Path

Easement Required (on private property)

Raised Crosswalk / Speed Table

Crosswalk with High Visibility Pavement Markings