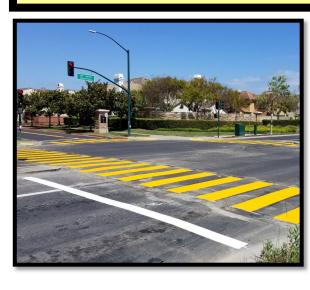

## Recommendation Examples

#### **Pedestrian Signals**

#### **Raised Crosswalk**

#### **Median Fence**

Raised Median (Porkchop) with Raised Crosswalk

Ped.
Streetlights

High Visibility
Pavement Markings

**Pedestrian Bridge** 

Enclosed
Canal
converted
to
Pedestrian
Plaza

**Canal Enclosed / Pedestrian Plaza** 