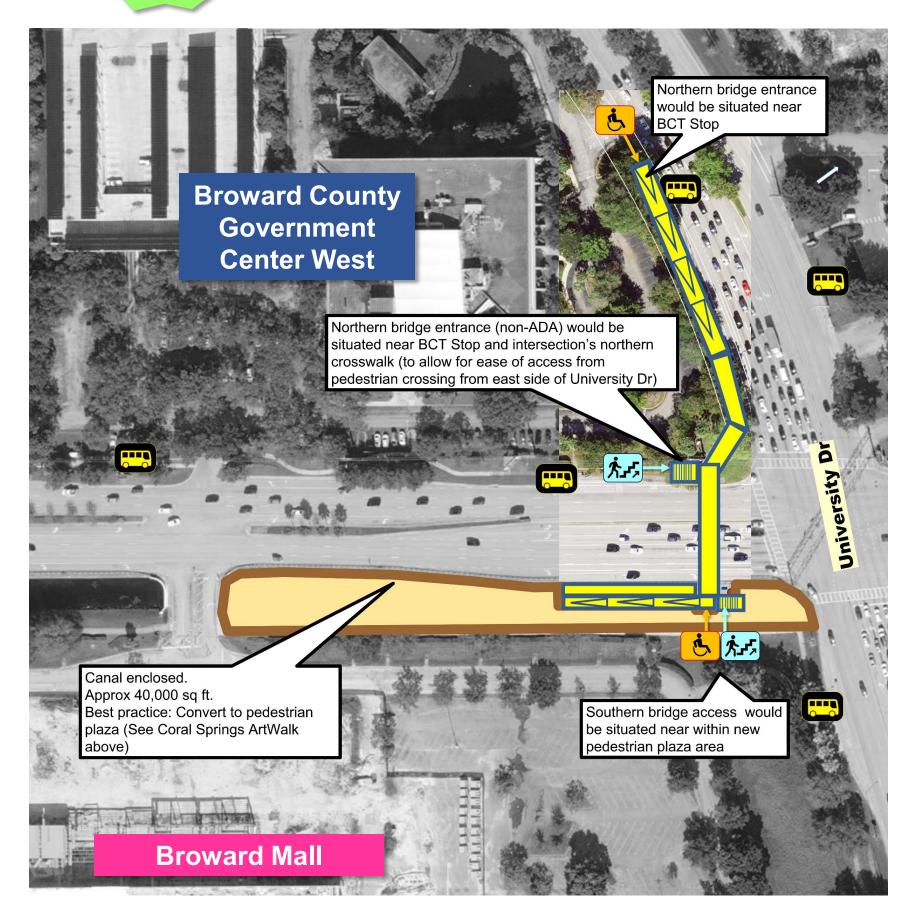

#### **Median Fence**

Raised Median (Porkchop) with Raised Crosswalk

Ped.
Streetlights

High Visibility
Pavement Markings

**Pedestrian Bridge** 

Enclosed
Canal
converted
to
Pedestrian
Plaza

**Canal Enclosed / Pedestrian Plaza** 

(Proposed)

Intersection of University Drive and Broward Boulevard (Existing)

Intersection of University Drive and Broward Boulevard (Proposed)