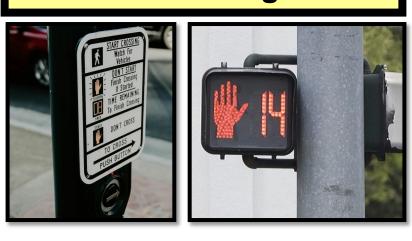

## Recommendation Examples

**Pedestrian Signals** 

Ped.
Streetlights

**Ped-Only Entrance** 

**High Visibility Pavement Markings** 

**Pedestrian Refuge** 

**Bike Route Signage** 

**Left Turn Channelization** 