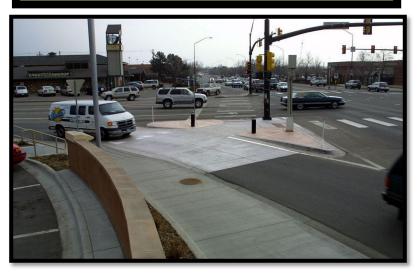

(Proposed)

Intersection of University Drive and Broward Boulevard (Existing)

Intersection of University Drive and Broward Boulevard (Proposed)