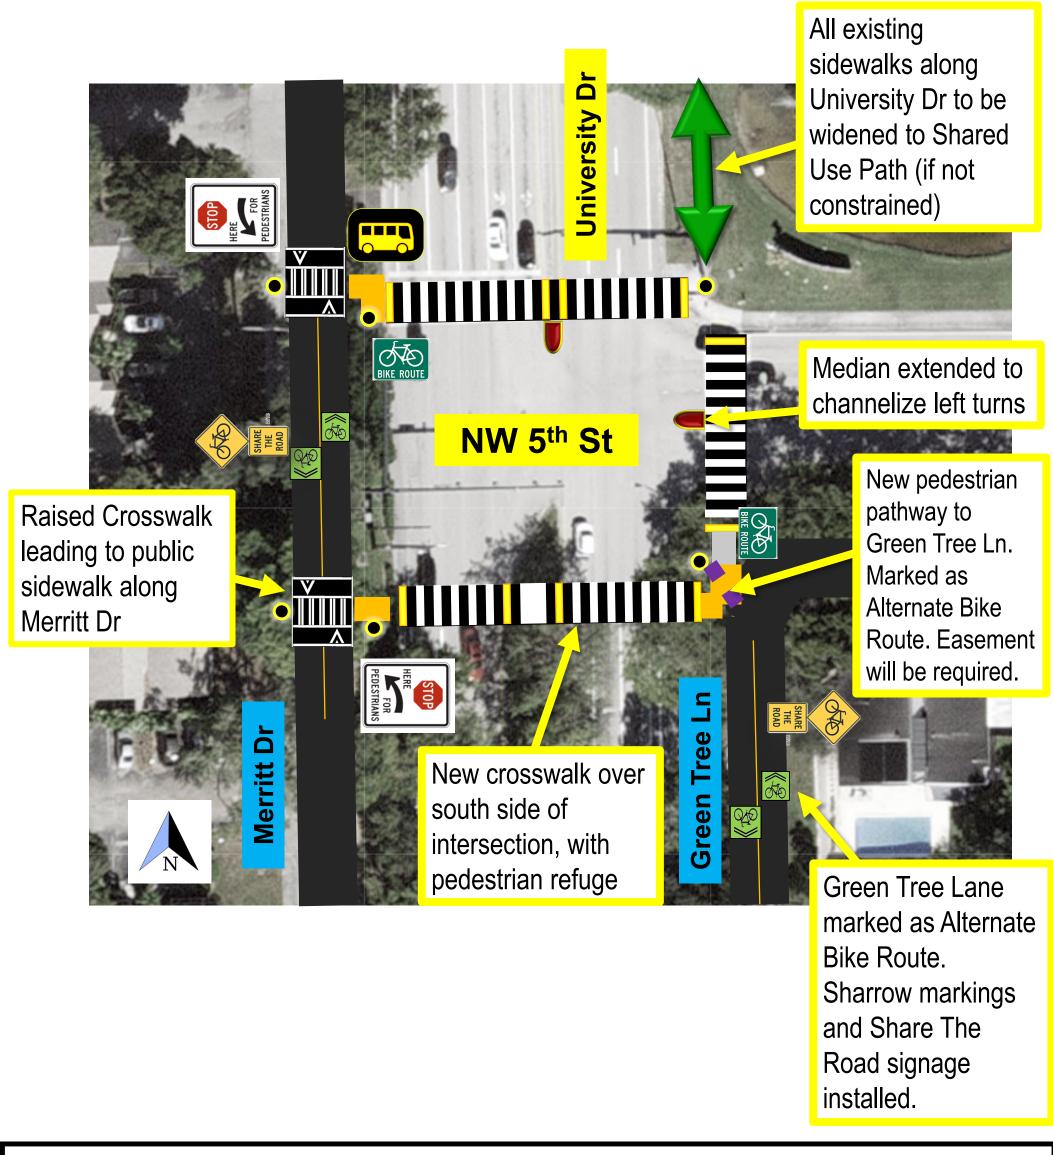

## NW 5<sup>th</sup> St Recommended Improvements

New / Improved Pedestrian Path

Existing Sidewalk widened to Shared Use Path

Easement Required (on private property)

Raised Crosswalk / Speed Table

Crosswalk with High Visibility Pavement Markings

Pedestrian Street Lights

**Sharrows** 

Bike Route signage

Share The Road Signage

**BCT Bus Stop** 

Median Extension

## Green Tree Lane Recommended Improvements