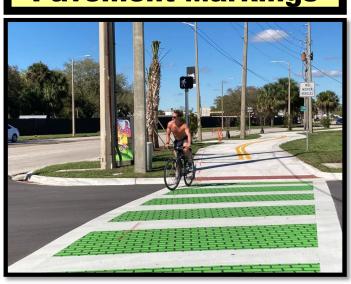

## Recommendation Examples

**Pedestrian Signals** 

Ped.
Streetlights

**Ped-Only Entrance** 

**High Visibility Pavement Markings** 

**Pedestrian Refuge** 

**Bike Route Signage** 

**Left Turn Channelization** 