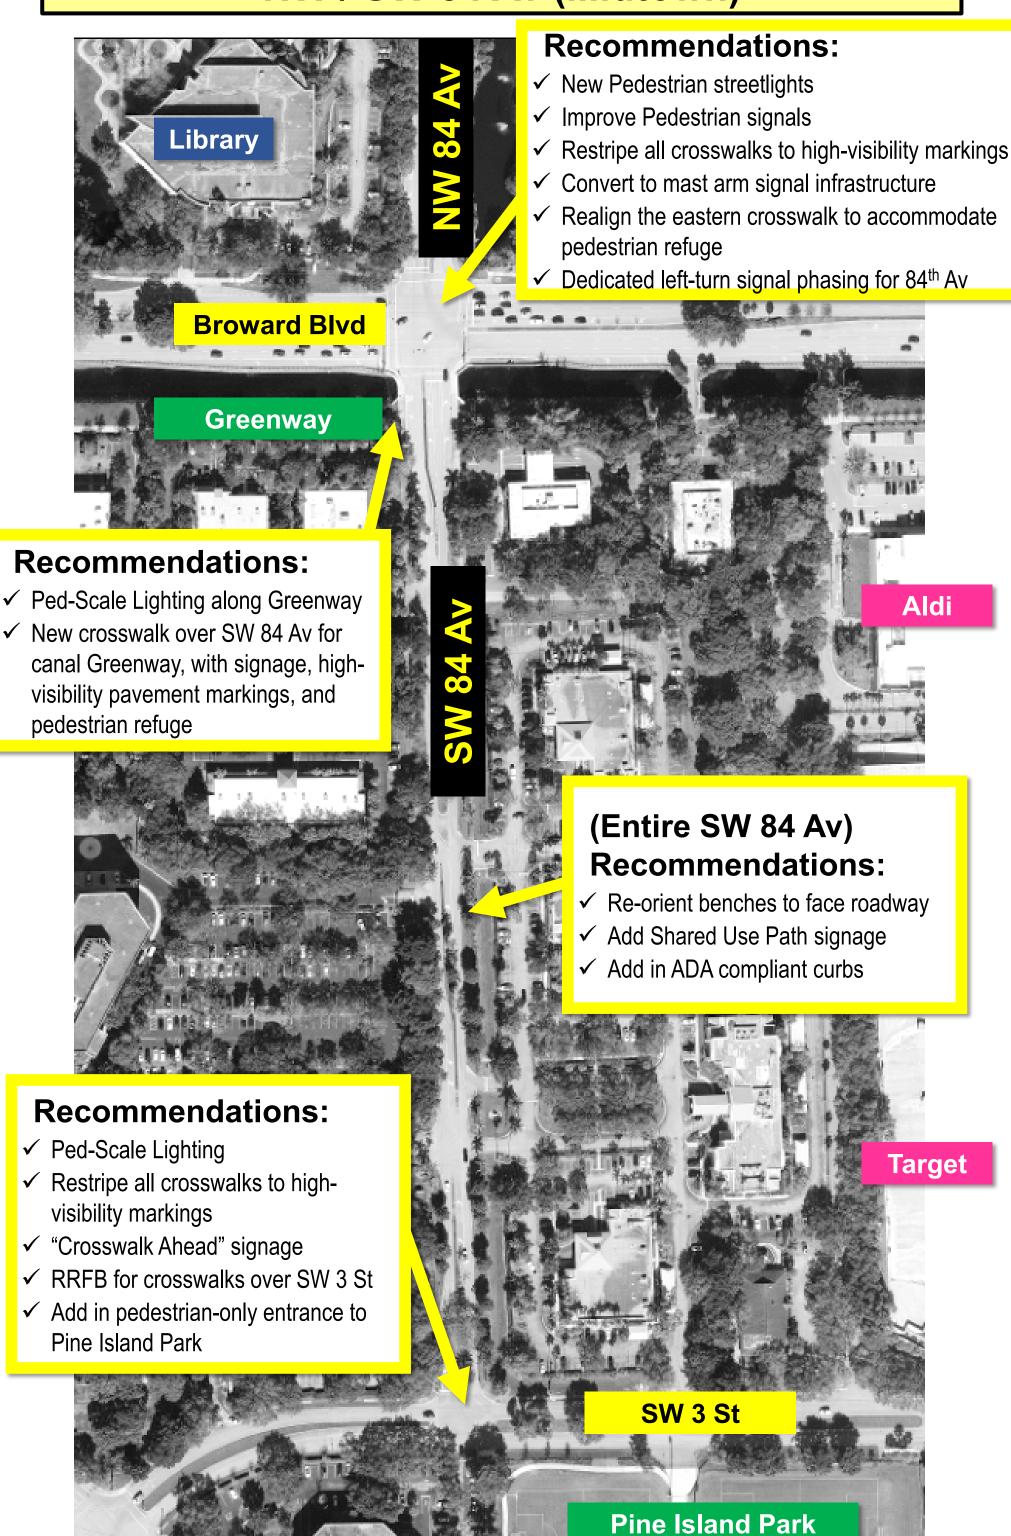

## Recommendation Examples

**Pedestrian Signals** 

Ped.
Streetlights

**Ped-Only Entrance** 

**High Visibility Pavement Markings** 

**Pedestrian Refuge** 

**Bike Route Signage** 

**Left Turn Channelization** 

#### **Pedestrian Signals**