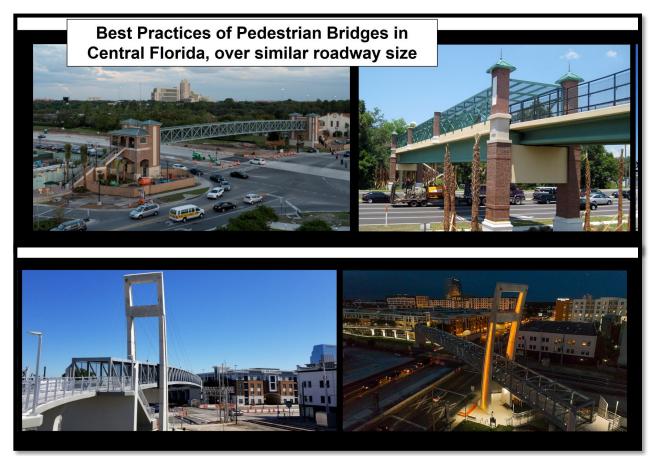

#### **Median Fence**

Raised Median (Porkchop) with Raised Crosswalk

Ped.
Streetlights

High Visibility
Pavement Markings

**Pedestrian Bridge** 

Enclosed
Canal
converted
to
Pedestrian
Plaza

**Canal Enclosed / Pedestrian Plaza** 