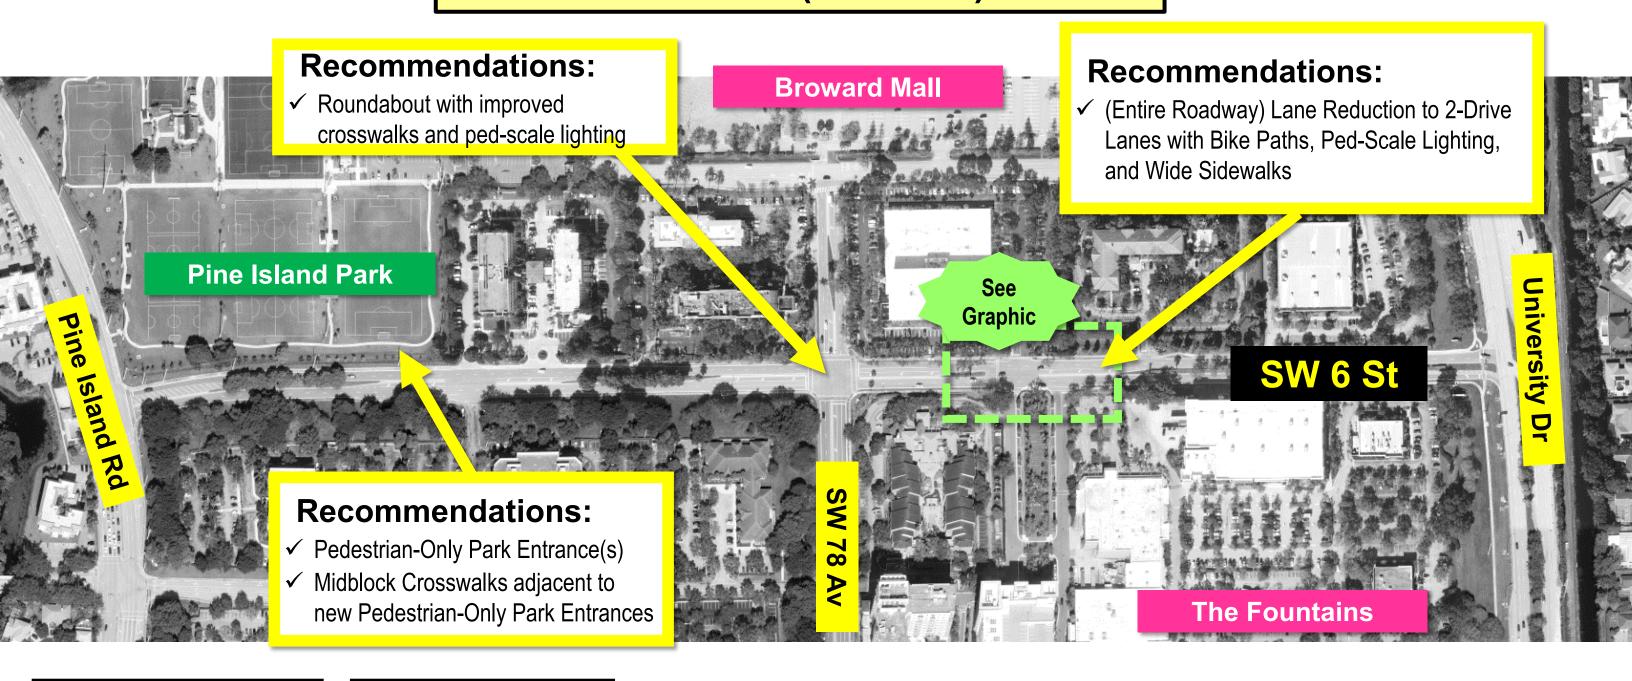

# SW 6<sup>th</sup> St: @ Midtown

#### SW 6<sup>th</sup> St (Midtown)

#### **Mid-Block Crosswalk**

#### Ped-Only Park Entrance

#### Roundabouts

Graphic

### SW 6<sup>th</sup> St - Lane Reduction

**Shared-Use Path** 

**Bike Facility from Drive Lane** 

**Ped-Scale Lighting** 

Shared Use Path