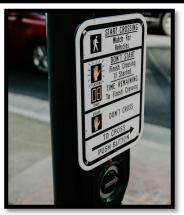

## Recommendation Examples

**Pedestrian Signals** 

Ped.
Streetlights

**Ped-Only Entrance** 

**High Visibility Pavement Markings** 

**Pedestrian Refuge** 

**Bike Route Signage** 

**Left Turn Channelization** 

#### **Pedestrian Signals**