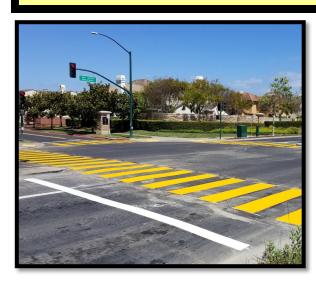

## Recommendation Examples

**Pedestrian Signals** 

Ped.
Streetlights

**Ped-Only Entrance** 

**High Visibility Pavement Markings** 

**Pedestrian Refuge** 

**Bike Route Signage** 

**Left Turn Channelization** 

**Raised Crosswalks** 