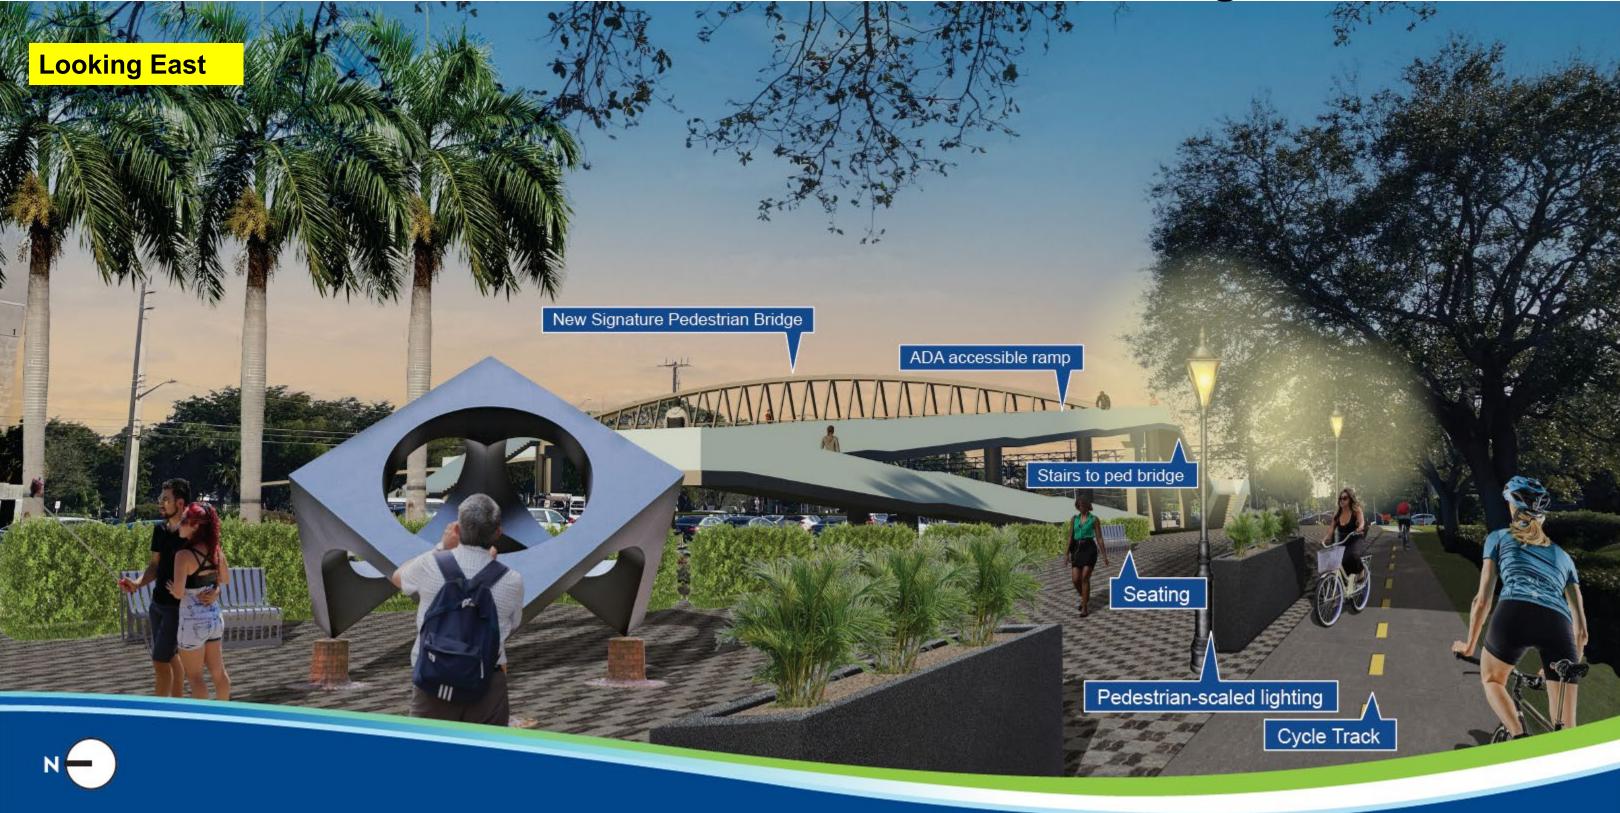

#### **Median Fence**

Raised Median (Porkchop) with Raised Crosswalk

Ped.
Streetlights

High Visibility
Pavement Markings

**Pedestrian Bridge** 

Enclosed
Canal
converted
to
Pedestrian
Plaza

**Canal Enclosed / Pedestrian Plaza** 

(Proposed)

Intersection of University Drive and Broward Boulevard (Existing)

Intersection of University Drive and Broward Boulevard (Proposed)