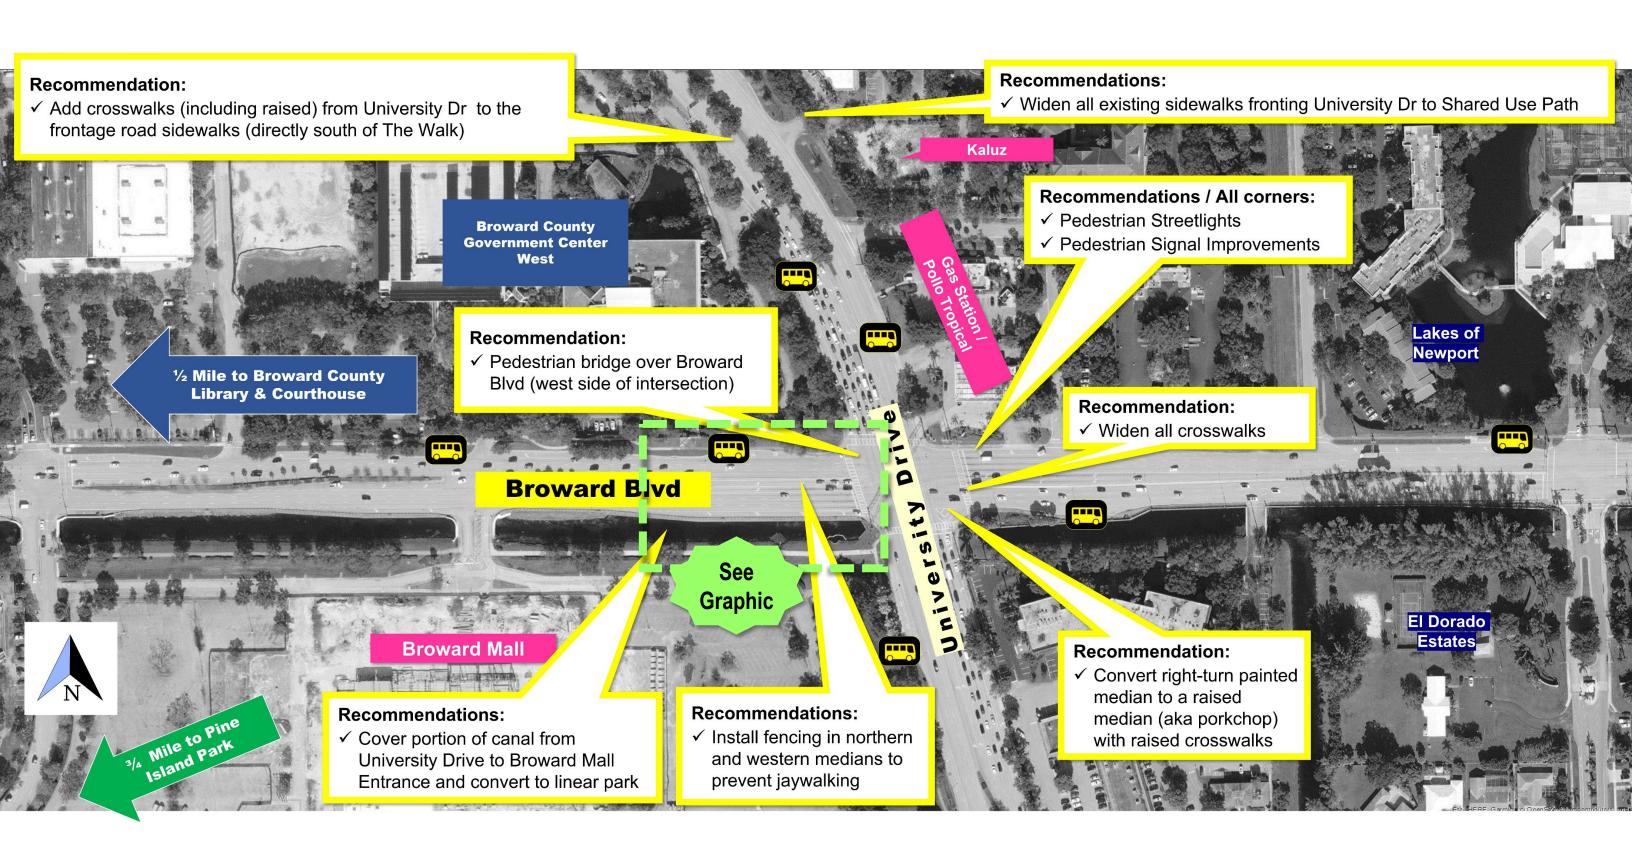

NW 2<sup>nd</sup> St

## Recommendation Examples

**Pedestrian Signals** 



Ped.
Streetlights



**Ped-Only Entrance** 



**High Visibility Pavement Markings** 





**Pedestrian Refuge** 



**Bike Route Signage** 





**Left Turn Channelization** 



**Raised Crosswalks** 





## NW 5<sup>th</sup> St Recommended Improvements





New / Improved Pedestrian Path

Existing Sidewalk widened to Shared Use Path

Easement Required (on private property)



Raised Crosswalk / Speed Table

Crosswalk with High Visibility Pavement Markings



Pedestrian Street Lights



**Sharrows** 



Bike Route signage



Share The Road Signage



**BCT Bus Stop** 



Median Extension

## Green Tree Lane Recommended Improvements







## University Dr: @ Broward Blvd

#### **University Dr @ Broward Blvd**



#### **University Dr @ Broward Blvd**

## Recommendation Examples

#### **Pedestrian Signals**



#### **Raised Crosswalk**



#### **Median Fence**



Raised Median (Porkchop) with Raised Crosswalk



Ped.
Streetlights



High Visibility
Pavement Markings



**Pedestrian Bridge** 





Enclosed
Canal
converted
to
Pedestrian
Plaza















**Canal Enclosed / Pedestrian Plaza** 

(Proposed)



Intersection of University Drive and Broward Boulevard (Existing)



Intersection of University Drive and Broward Boulevard (Proposed)

## NW / SW 84<sup>th</sup> Av: @ Midtown

#### NW / SW 84 Av (Midtown)



#### NW / SW 84 Av (Midtown)

## Recommendation Examples

**Pedestrian Signals** 





**ADA Curb Ramps** 



**High Visibility Pavement Markings** 





Ped-Only Park Entrance



Mast A