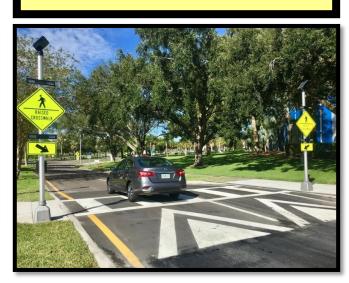

## Recommendation Examples

**Pedestrian Signals** 

Ped.
Streetlights

**Ped-Only Entrance** 

**High Visibility Pavement Markings** 

**Pedestrian Refuge** 

**Bike Route Signage** 

**Left Turn Channelization** 

**Raised Crosswalks** 