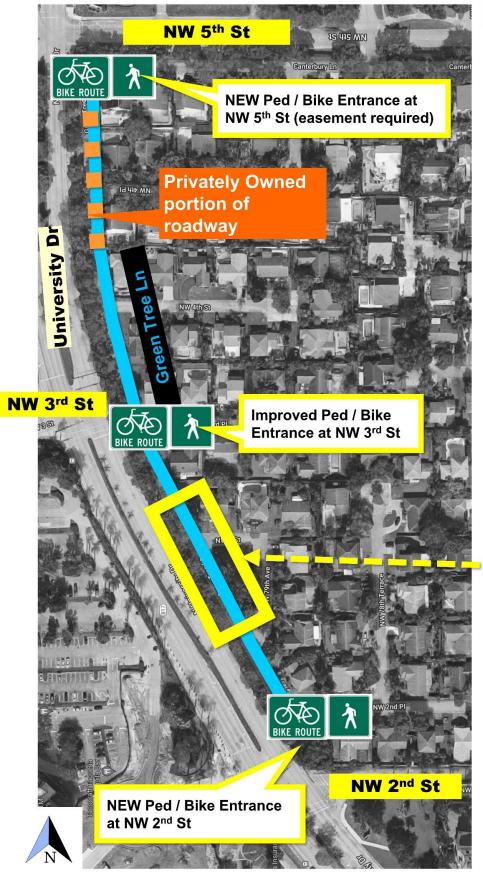

## University Dr. NW 5<sup>th</sup> St to NW 2<sup>nd</sup> St

### University Dr: NW 5 St to NW 2<sup>nd</sup> St

## NW 5<sup>th</sup> St Recommended Improvements

New / Improved Pedestrian Path

Existing Sidewalk widened to Shared Use Path

Easement Required (on private property)

Raised Crosswalk / Speed Table

Crosswalk with High Visibility Pavement Markings

## Green Tree Lane Recommended Improvements