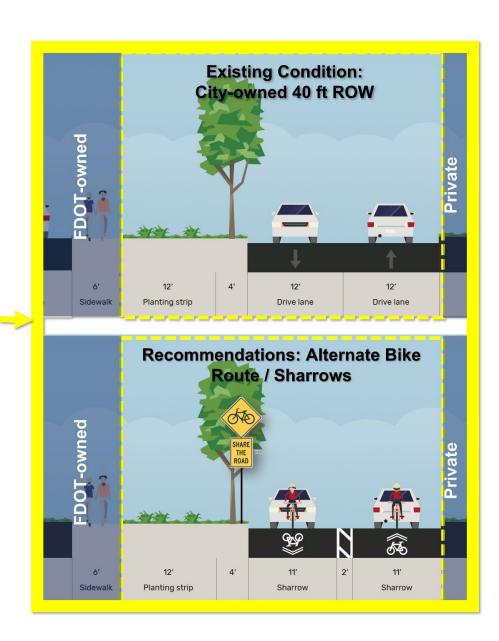

## University Dr. NW 5<sup>th</sup> St to NW 2<sup>nd</sup> St

### University Dr: NW 5 St to NW 2<sup>nd</sup> St