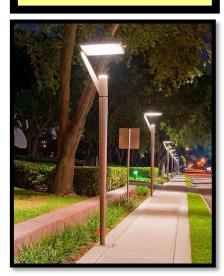

## Recommendation Examples

**Pedestrian Signals** 

Ped.
Streetlights

**Ped-Only Entrance** 

**High Visibility Pavement Markings** 

**Pedestrian Refuge** 

**Bike Route Signage** 

**Left Turn Channelization** 