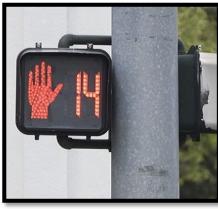

## Recommendation Examples

**Pedestrian Signals** 

Ped.
Streetlights

**Ped-Only Entrance** 

**High Visibility Pavement Markings** 

**Pedestrian Refuge** 

**Bike Route Signage** 

**Left Turn Channelization** 

#### **Raised Crosswalk**