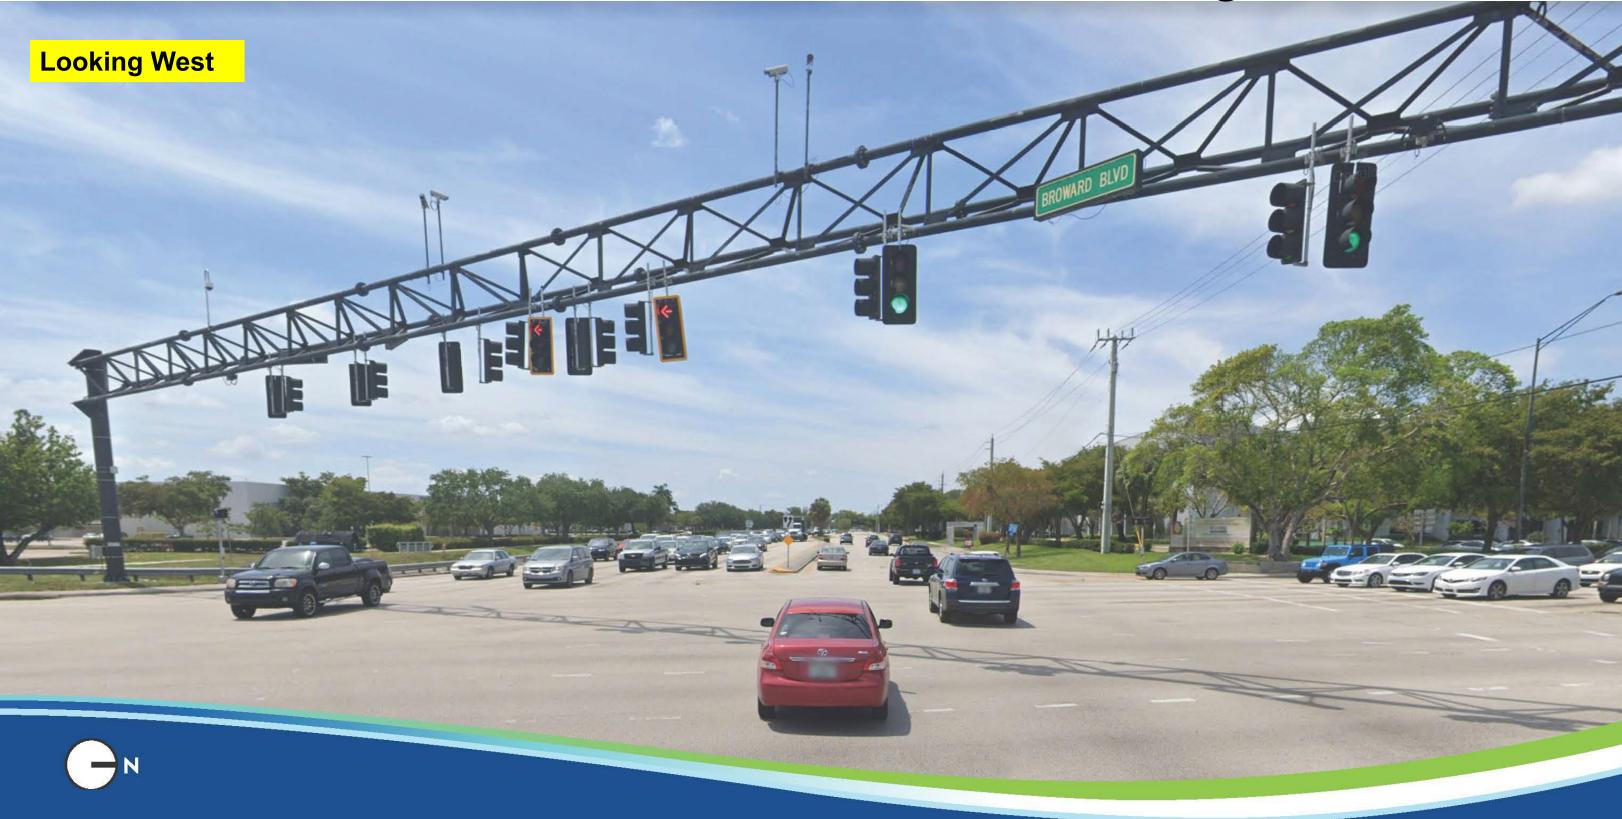

#### **Median Fence**

Raised Median (Porkchop) with Raised Crosswalk

Ped.
Streetlights

High Visibility
Pavement Markings

**Pedestrian Bridge** 

Enclosed
Canal
converted
to
Pedestrian
Plaza

**Canal Enclosed / Pedestrian Plaza** 

(Proposed)

Intersection of University Drive and Broward Boulevard (Existing)

Intersection of University Drive and Broward Boulevard (Proposed)