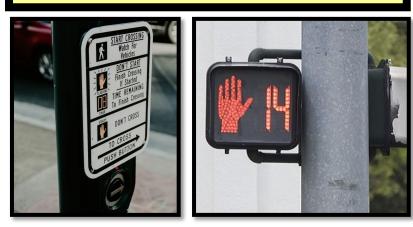

## Recommendation Examples

**Pedestrian Signals** 

Ped.
Streetlights

**Ped-Only Entrance** 

**High Visibility Pavement Markings** 

**Pedestrian Refuge** 

**Bike Route Signage** 

**Left Turn Channelization** 

#### **Pedestrian Signals**