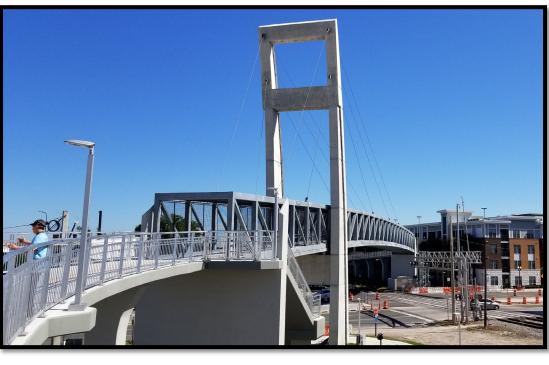

#### **Median Fence**

Raised Median (Porkchop) with Raised Crosswalk

Ped.
Streetlights

High Visibility
Pavement Markings

**Pedestrian Bridge** 

Enclosed
Canal
converted
to
Pedestrian
Plaza

**Canal Enclosed / Pedestrian Plaza** 