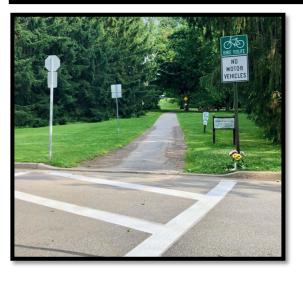

## Recommendation Examples

**Pedestrian Signals** 

Ped.
Streetlights

**Ped-Only Entrance** 

**High Visibility Pavement Markings** 

**Pedestrian Refuge** 

**Bike Route Signage** 

**Left Turn Channelization** 