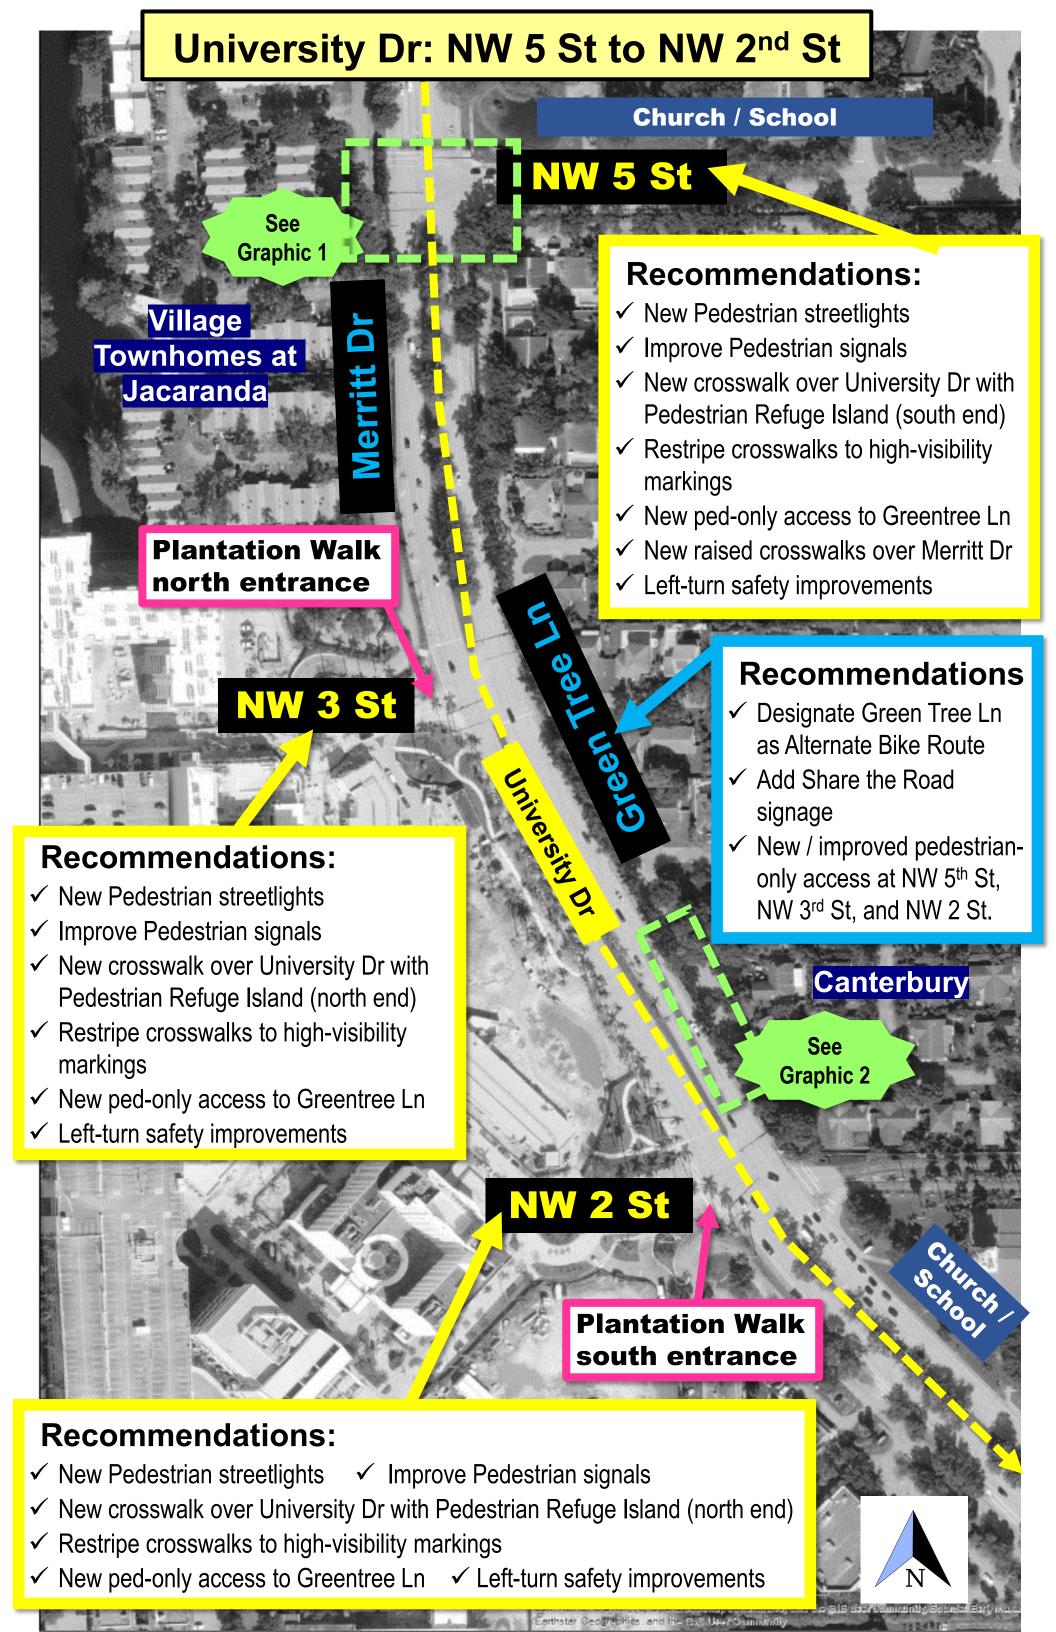

## University Dr. NW 5<sup>th</sup> St to NW 2<sup>nd</sup> St

### University Dr: NW 5 St to NW 2<sup>nd</sup> St