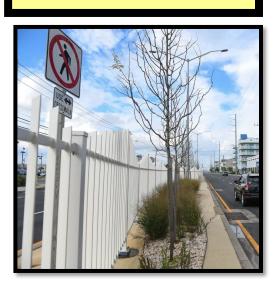

#### **Median Fence**

Raised Median (Porkchop) with Raised Crosswalk

Ped.
Streetlights

High Visibility
Pavement Markings

**Pedestrian Bridge** 

Enclosed
Canal
converted
to
Pedestrian
Plaza

**Canal Enclosed / Pedestrian Plaza** 