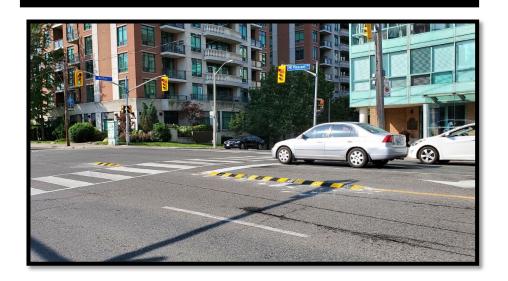

## Welcome

## The City of Plantation MULTIMODAL MASTER TRANSPORTATION PLAN







**LEARN** about proposed improvements to sidewalks, bike facilities, and roadways in Plantation.

### STAY INFORMED



BrowardMPO.org/Plans/City-of-Plantation











## University Dr. NW 5<sup>th</sup> St to NW 2<sup>nd</sup> St



### University Dr: NW 5 St to NW 2<sup>nd</sup> St

## Recommendation Examples

**Pedestrian Signals** 



Ped.
Streetlights



**Ped-Only Entrance** 



**High Visibility Pavement Markings** 





**Pedestrian Refuge** 



**Bike Route Signage** 





**Left Turn Channelization** 



**Raised Crosswalks** 





## NW 5<sup>th</sup> St Recommended Improvements





New / Improved Pedestrian Path

Existing Sidewalk widened to Shared Use Path

Easement Required (on private property)



Raised Crosswalk / Speed Table

Crosswalk with High Visibility Pavement Markings



Pedestrian Street Lights



**Sharrows** 



Bike Route signage



Share The Road Signage



**BCT Bus Stop** 



Median Extension

## Green Tree Lane Recommended Improvements







## University Dr: @ Broward Blvd

#### **University Dr @ Broward Blvd**



#### **University Dr @ Broward Blvd**

## Recommendation Examples

#### **Pedestrian Signals**



#### **Raised Crosswalk**



#### **Median Fence**



Raised Median (Porkchop) with Raised Crosswalk



Ped.
Streetlights



High Visibility
Pavement Marki