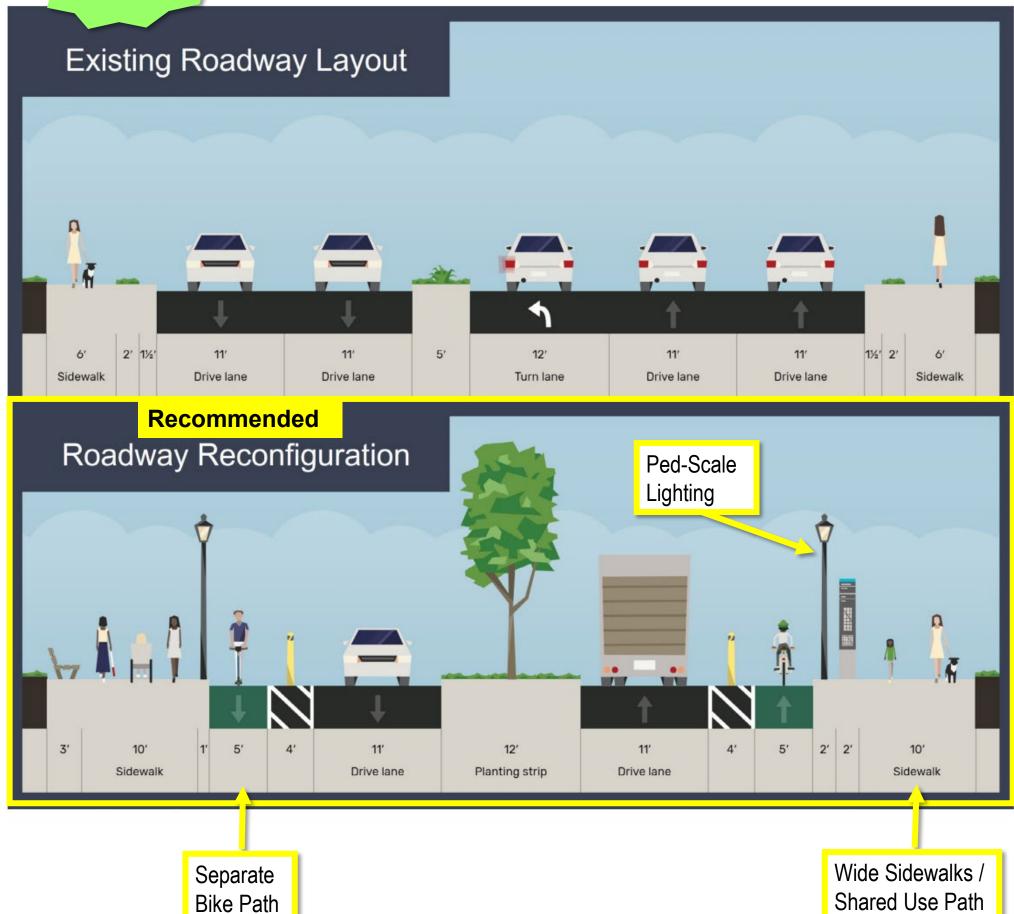

### SW 6<sup>th</sup> St - Lane Reduction

**Shared-Use Path** 

**Bike Facility from Drive Lane** 

**Ped-Scale Lighting** 

Shared Use Path