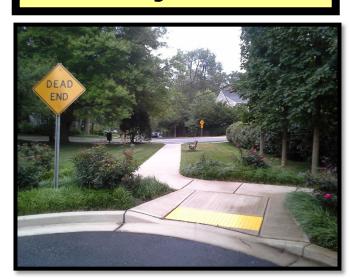

## Recommendation Examples

**Pedestrian Signals** 

Ped.
Streetlights

**Ped-Only Entrance** 

**High Visibility Pavement Markings** 

**Pedestrian Refuge** 

**Bike Route Signage** 

**Left Turn Channelization** 