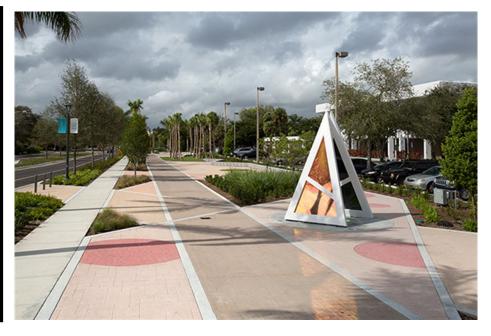

New / Improved Pedestrian Path

Existing Sidewalk widened to Shared Use Path

Easement Required (on private property)



Raised Crosswalk / Speed Table

Crosswalk with High Visibility Pavement Markings



Pedestrian Street Lights



**Sharrows** 



Bike Route signage



Share The Road Signage



**BCT Bus Stop** 



Median Extension

## Green Tree Lane Recommended Improvements







## University Dr: @ Broward Blvd

#### **University Dr @ Broward Blvd**



#### **University Dr @ Broward Blvd**

## Recommendation Examples

#### **Pedestrian Signals**



#### **Raised Crosswalk**



#### **Median Fence**



Raised Median (Porkchop) with Raised Crosswalk



Ped.
Streetlights



High Visibility
Pavement Markings



**Pedestrian Bridge** 





Enclosed
Canal
converted
to
Pedestrian
Plaza















**Canal Enclosed / Pedestrian Plaza** 

(Proposed)



Intersection of University Drive and Broward Boulevard (Existing)



Intersection of University Drive and Broward Boulevard (Proposed)

## NW / SW 84<sup>th</sup> Av: @ Midtown

#### NW / SW 84 Av (Midtown)



#### NW / SW 84 Av (Midtown)

## Recommendation Examples

**Pedestrian Signals** 





**ADA Curb Ramps** 



**High Visibility Pavement Markings** 





Ped-Only Park Entrance



Mast Arm Signals









**Shared Use Path Signage** 



**Ped. Streetlights** 





# SW 6<sup>th</sup> St: @ Midtown

#### SW 6<sup>th</sup> St (Midtown)



#### **Mid-Block Crosswalk**



#### Ped-Only Park Entrance



#### Roundabouts



Graphic

### SW 6<sup>th</sup> St - Lane Reduction



**Shared-Use Path** 



**Bike Facility from