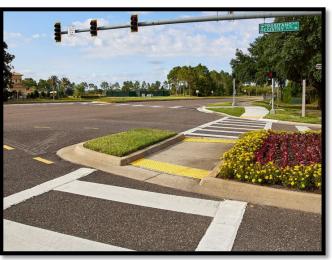

## Recommendation Examples

**Pedestrian Signals** 

Ped.
Streetlights

**Ped-Only Entrance** 

**High Visibility Pavement Markings** 

**Pedestrian Refuge** 

**Bike Route Signage** 

**Left Turn Channelization** 

**Raised Crosswalks** 