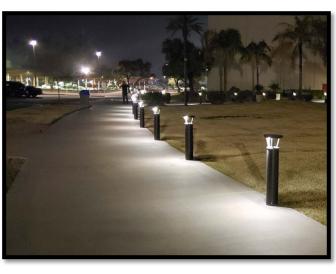

## Recommendation Examples

**Pedestrian Signals** 

Ped.
Streetlights

**Ped-Only Entrance** 

**High Visibility Pavement Markings** 

**Pedestrian Refuge** 

**Bike Route Signage** 

**Left Turn Channelization** 

Pedestrian Street Lights

**Sharrows** 

Bike Route signage

Share The Road Signage

**BCT Bus Stop** 

Median Extension