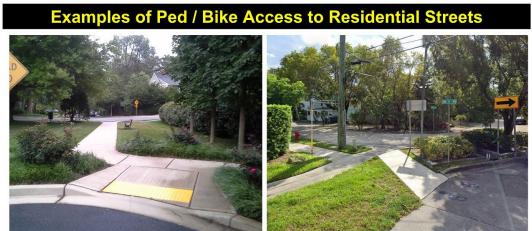

## NW 5<sup>th</sup> St Recommended Improvements

New / Improved Pedestrian Path

Existing Sidewalk widened to Shared Use Path

Easement Required (on private property)

Raised Crosswalk / Speed Table

Crosswalk with High Visibility Pavement Markings