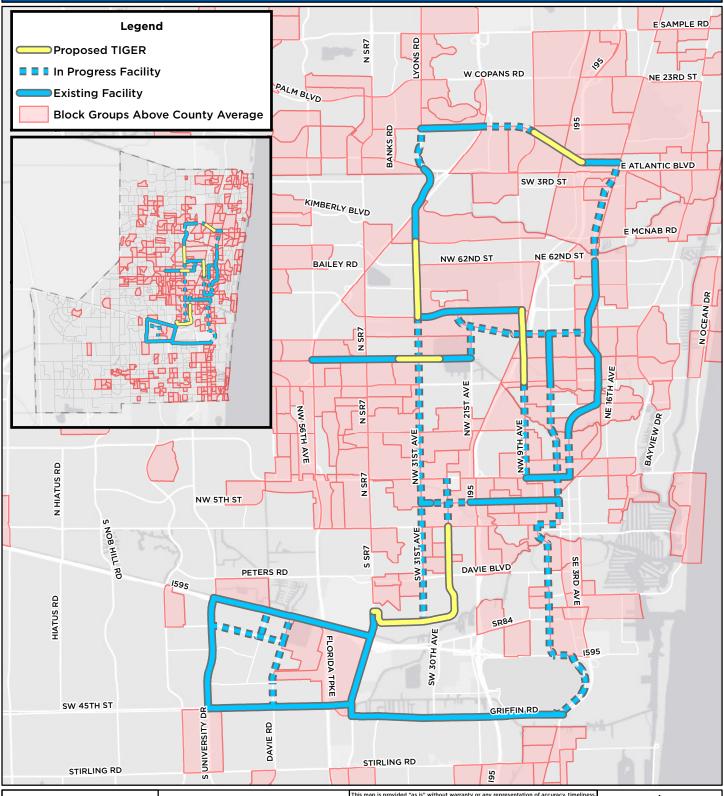

## Zero Car Households Above County Average Exhibit 7B

## Notes:

County average is 7.7 zero car households per 100 housholds (ACS 2014: 5 Year) This map is provided "as is" without warranty or any representation of accuracy, timeliness, or completeness. The MPO makes no warranties, expressed, or implied, as to the use of this map. The owner of this map acknowledges and accepts the limitations of the map, including the fact that the data coverages are dynamic and in constant state of maintenance, correction, and update. For complaints, questions or concerns about civil rights or nondiscrimination; or for special requests under the American with Disabilities Act, please contact: Christopher Ryan, Public Information Officer/Title VI Coordinator at (954) 876-0036 or ryanc@browardmpo.org

Source:
Broward MPO
Aerial Image Date: N/A
File Name:
Created by: C. Campobasso