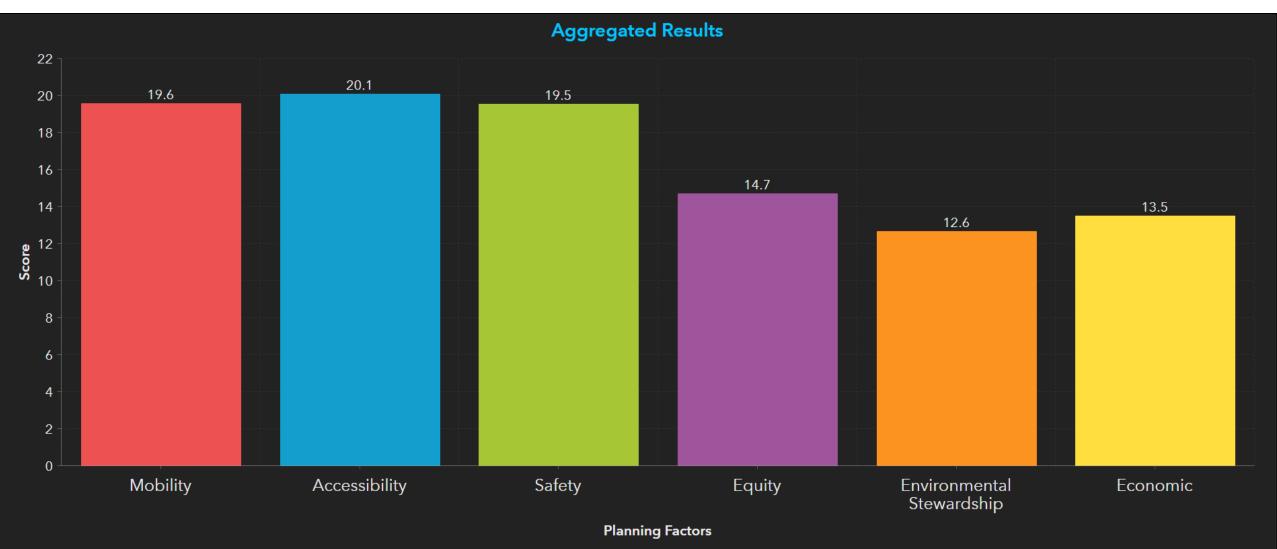

### Mobility

SOV Travel | VMT Reduction | Person Capacity | Peak Period Delay & Transit Travel Time

#### Accessibility

Transit Ridership | Activity Center Access & Reliability | Multimodal Connectivity

### Safety

High-Crash Locations |Non High-Crash Locations |Multimodal Safety

#### Equity

Distribution of Transit Service Frequency\* | Transit Service\* | Travel Time Savings\* | Multimodal Safety\* | Community Impacts \* within identified "Equity Areas"

#### **Environment**

Sea Level Rise Mitigation | GHG and Precursor Emissions | Wetland/Natural Habitats | Historical Resources

### Economy

Freight & Goods Movement | State of Good Repair | Economic Development