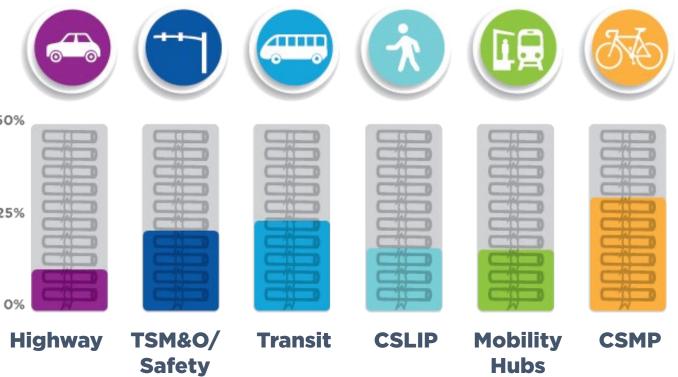

**Environment**

Sea Level Rise Mitigation | GHG and Precursor Emissions | Wetland/Natural Habitats | Historical Resources

### Economy

Freight & Goods Movement | State of Good Repair | Economic Development





### **PROJECT PRIORITIZATION: FRAMEWORK**

#### Simple Scoring

Guidelines to be established to ensure replicable scoring process. Scoring is additive for planning factors

#### Normalization

Accounts for variance in max. points awarded in each factor category

#### Weighting Represents overall preference of

factors in relation to one another





### TAC, CAC, LCB, AND MPO BOARD FEEDBACK





## Next Steps: Draft Cost Feasible Plan



### **MTP FUNDING PROGRAMS**







### **MTP FUNDING PROGRAMS**







### **DRAFT COST FEASIBLE PLAN**













































### **COST FEASIBLE PLAN DEVELOPMENT – NEXT** STEPS





### DRAFT COST FEASIBLE PLAN – PROGRAM READY







# Questions