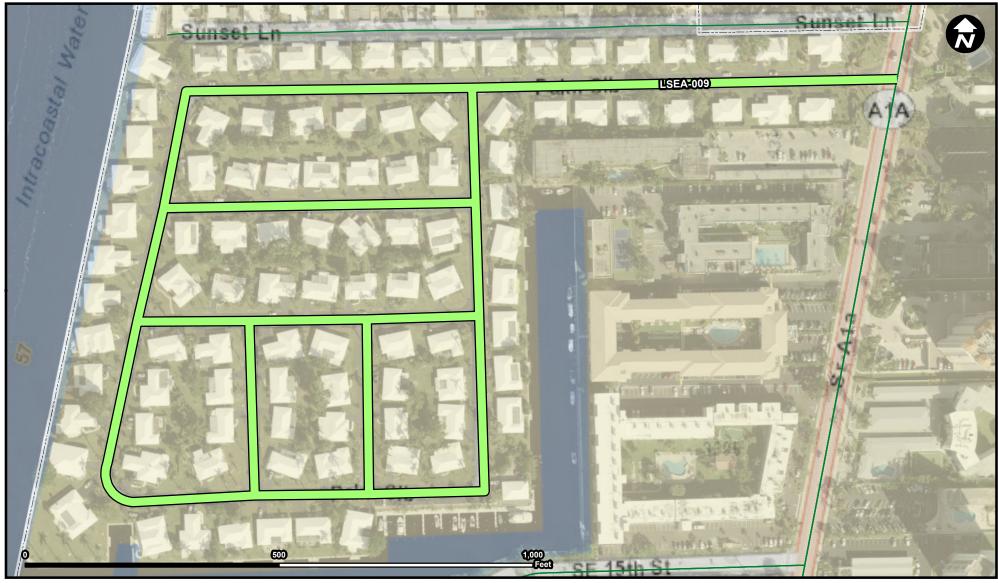

## Legend

Suggested Work Mix: Primary Work Mix: Secondary Work Mix:

Project Description & Project Scope

FROM: Palm Club Drive from N Ocean Drive Resiliency Improvements To: N. Ocean Drive

New drainage projects - TBD