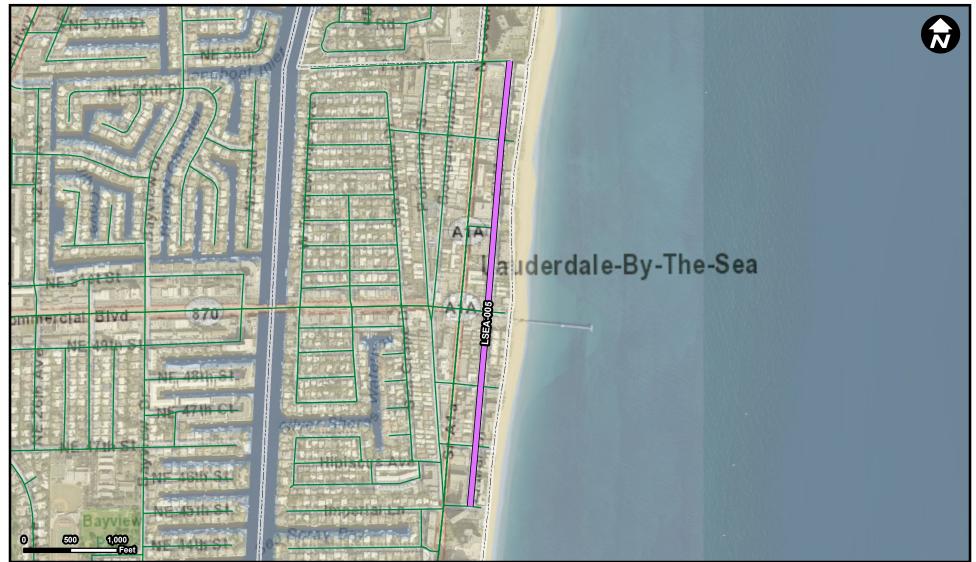

## Legend

Suggested Work Mix: Bicycle Pedestrian Infrastructure Primary Work Mix: Secondary Work Mix:

Project Description & Rebuild El Mar Drive with drainage, lighting, and pedestrian friendly walkways and bike lanes

FROM:

To:

Project Scope