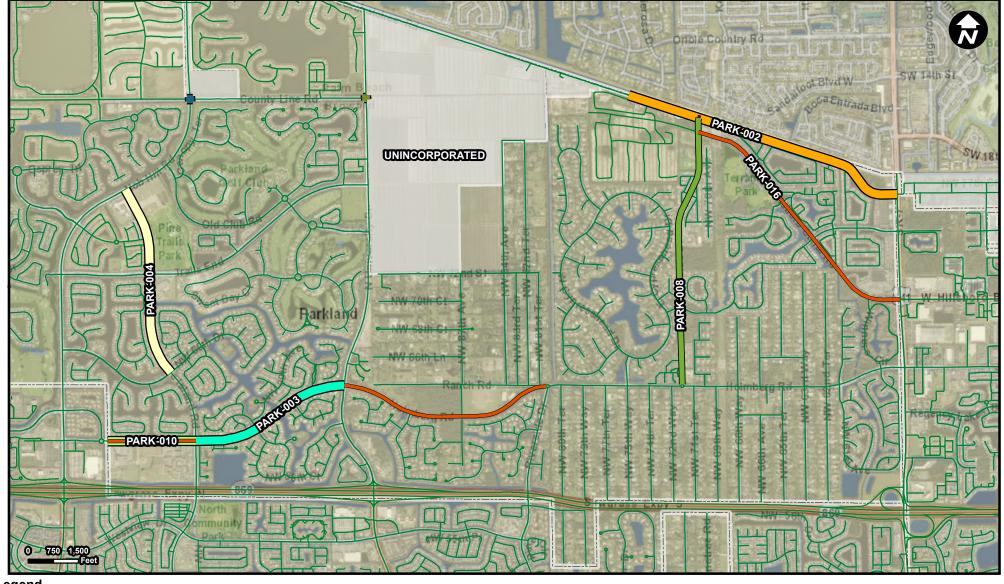

Source: Broward Municipal Surtax Projects - BMPO; ESRI Basemap

Suggested Work Mix: Primary Work Mix: Secondary Work Mix:

Project Description & Project Scope