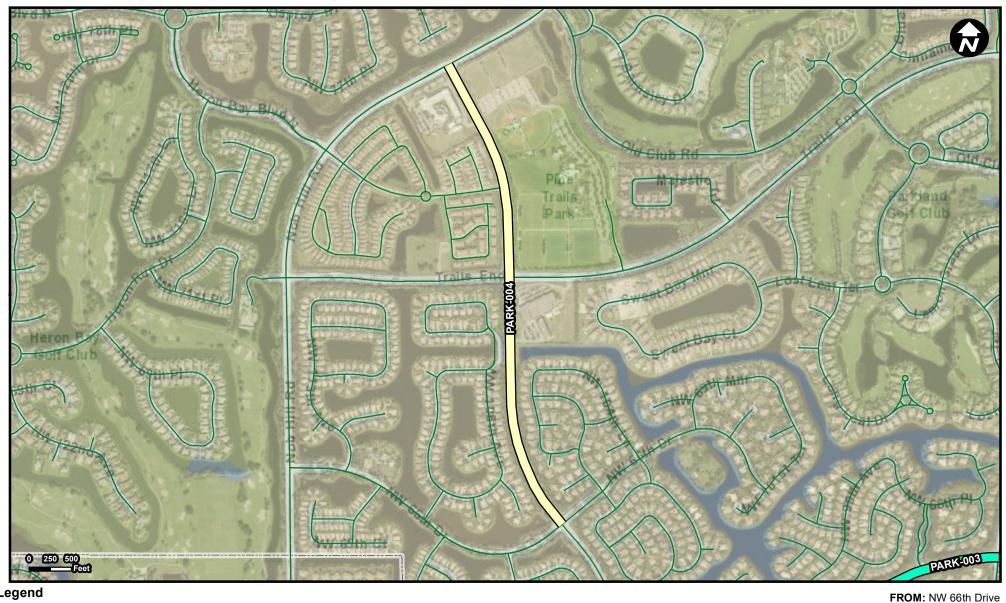

Project Description & Project Scope Lighting Lighting

Construction of streetlighting on Pine Island Road (NW 66th to Nob Hill Road).

To: Nob Hill Road

Install new concrete poles with LED lights and infrastructure to provide roadway lighting (approx. 1 mile)