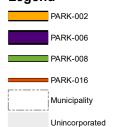

Source: Broward Municipal Surtax Projects - BMPO; ESRI Basemap

Suggested Work Mix: Primary Work Mix: Secondary Work Mix:

Project Description & Project Scope

## Bicycle Pedestrian Infrastructure Bike Lane Sidewalk

Construction of bike lanes on Holmberg Road between Pine Island Road and the western City limits.

To: Western limits of the City

Construction of new bike lanes along Holmberg Road inclusive of pavement widening, 600' right turn lane (into Marjory Stoneman Douglas High school), associated drainage and pavement marking and signage (approx. 0.5 miles)