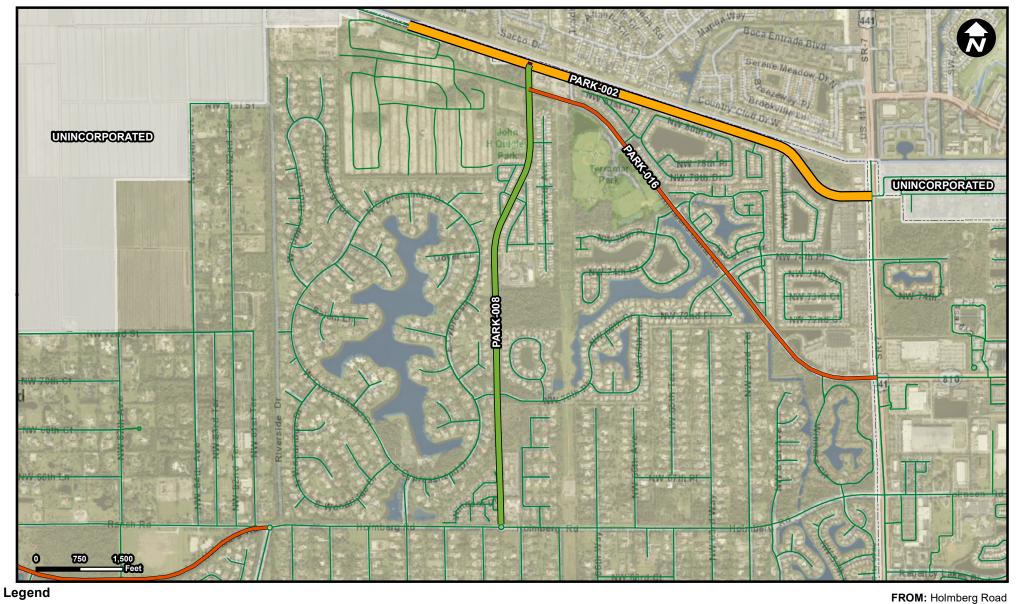

Source: Broward Municipal Surtax Projects - BMPO; ESRI Basemap

Suggested Work Mix: Primary Work Mix: Secondary Work Mix:

Project Description & Project Scope

## Bicycle Pedestrian Infrastructure Bike Lane Sidewalk

Construction of bike lanes on Holmberg Road between Pine Island Road and the western City limits.

To: Western limits of the City

Construction of new bike lanes along Holmberg Road inclusive of pavement widening, 600' right turn lane (into Marjory Stoneman Douglas High school), associated drainage and pavement marking and signage (approx. 0.5 miles)

Source: Broward Municipal Surtax Projects - BMPO; ESRI Basemap

PARK-008

FROM: SR-7 To: Loxahatchee Road - needs to change to Parkside Drive in coordination with Hillsboro Blvd extension improvements.

> Suggested Work Mix: **Primary Work Mix:** Secondary Work Mix: