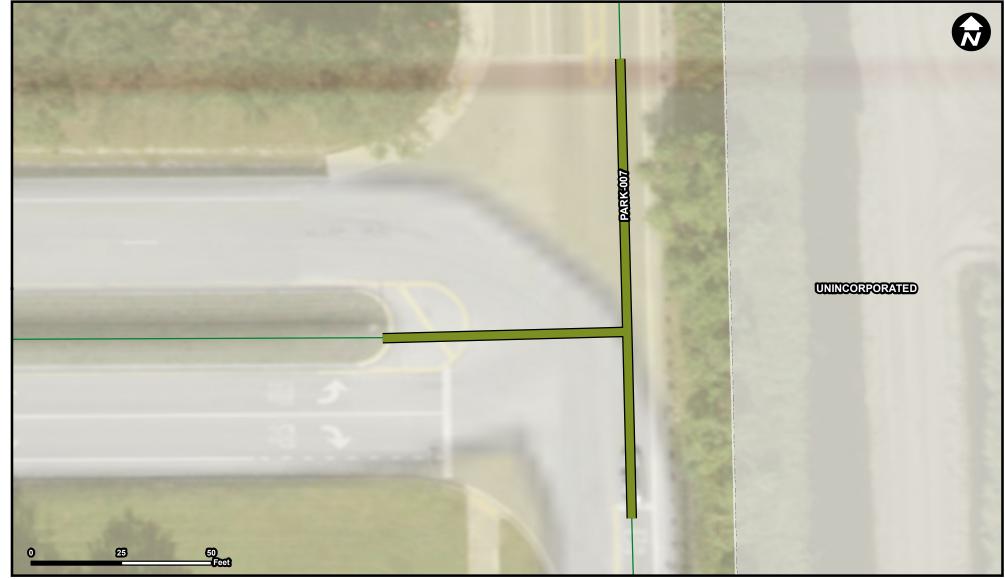

Installation of a traffic signal system at existing one-way stop intersection. Improvement is being replaced with a roundabout at this location as part of the Lox Road project - PARK 005.

FROM:

PARK-007 Municipality Unincorporated