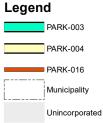

FROM:

PARK-005 Municipality Unincorporated

Suggested Work Mix: Primary Work Mix: Secondary Work Mix: Signing/Pavement

**Project Description & Project Scope** 

## Signal Enhancement Traffic Signals

Installation of a traffic light (signal) at the intersection of Hillsboro Boulevard and Nob Hill Road.

Installation of a new traffic signal system (4 mast arms) and related pavement marking and signage at an exiting 4-way stop intersection.

Installation of a traffic signal system at existing one-way stop intersection. Improvement is being replaced with a roundabout at this location as part of the Lox Road project - PARK 005.

FROM:

PARK-007 Municipality Unincorporated