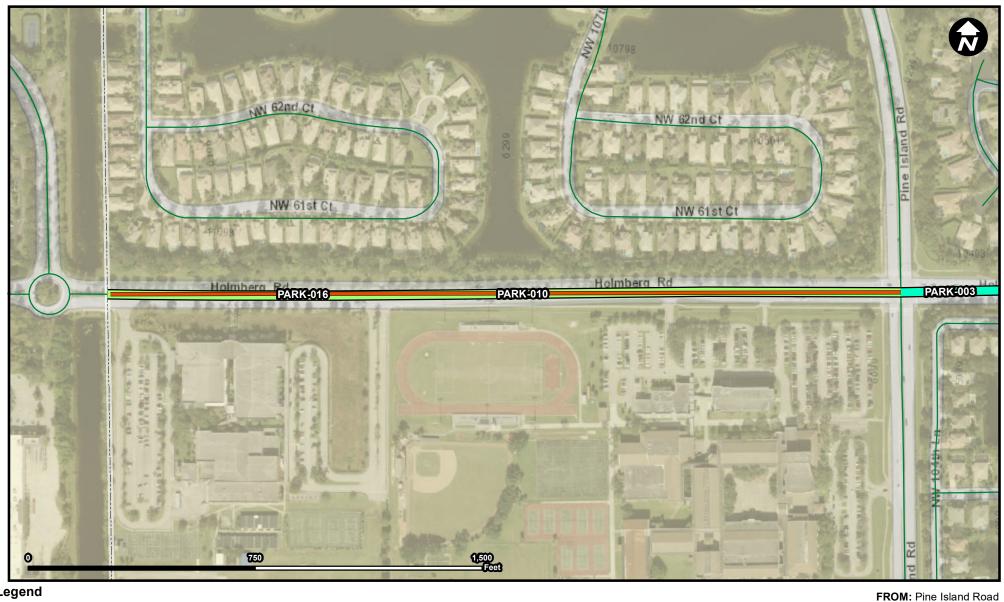

## Bicycle Pedestrian Infrastructure Bike Lane Sidewalk

Construction of bike lanes on Holmberg Road between Pine Island Road and the western City limits.

To: Western limits of the City

Construction of new bike lanes along Holmberg Road inclusive of pavement widening, 600' right turn lane (into Marjory Stoneman Douglas High school), associated drainage and pavement marking and signage (approx. 0.5 miles)

Source: Broward Municipal Surtax Projects - BMPO; ESRI Basemap

PARK-008

FROM: SR-7 To: Loxahatchee Road - needs to change to Parkside Drive in coordination with Hillsboro Blvd extension improvements.

> Suggested Work Mix: **Primary Work Mix:** Secondary Work Mix: