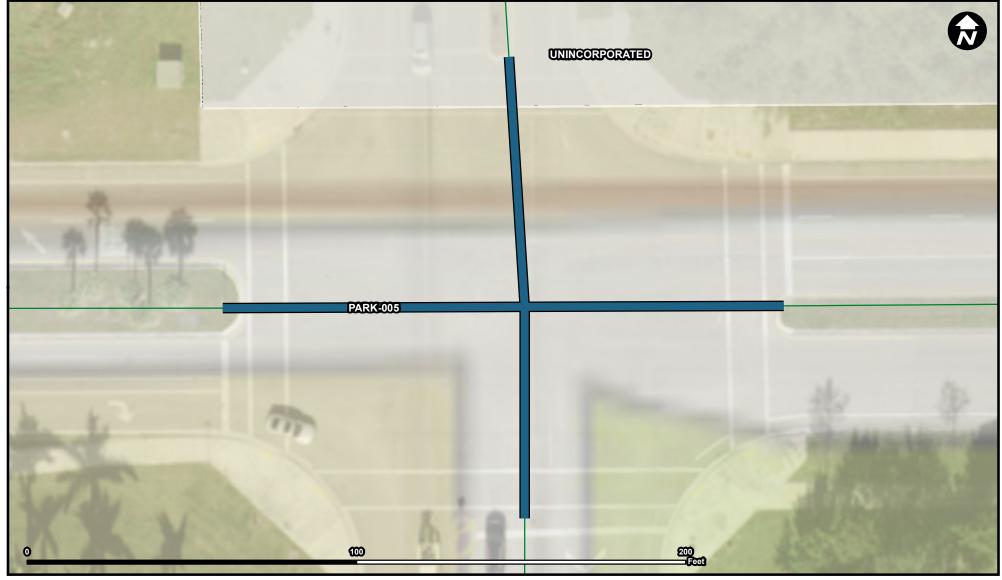

Source: Broward Municipal Surtax Projects - BMPO; ESRI Basemap

PARK-008

FROM: SR-7 To: Loxahatchee Road - needs to change to Parkside Drive in coordination with Hillsboro Blvd extension improvements.

> Suggested Work Mix: **Primary Work Mix:** Secondary Work Mix:

**Project Description & Project Scope** 

Lighting Lighting

Installation of streetlighting on Hillsboro Blvd., from SR7 to Lox Road and Holmberg (Riverside to University & Pine Island to City limits).

Install new concrete poles with LED lights and infrastructure to provide roadway lighting (approx. 1.5 miles)