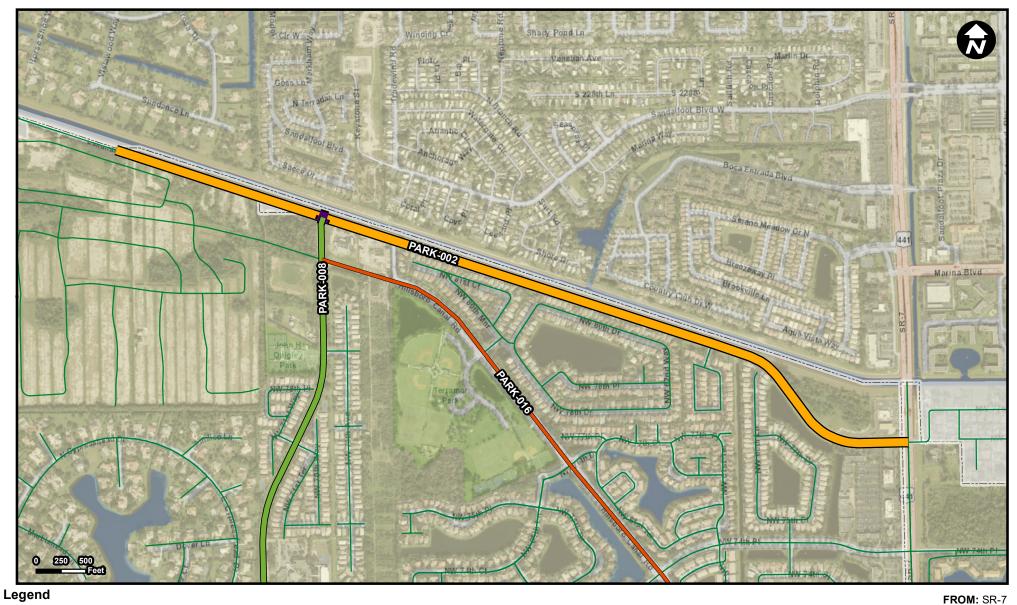

Source: Broward Municipal Surtax Projects - BMPO; ESRI Basemap

PARK-008

FROM: SR-7 To: Loxahatchee Road - needs to change to Parkside Drive in coordination with Hillsboro Blvd extension improvements.

> Suggested Work Mix: **Primary Work Mix:** Secondary Work Mix:

**Project Description & Project Scope** 

Lighting Lighting

Installation of streetlighting on Hillsboro Blvd., from SR7 to Lox Road and Holmberg (Riverside to University & Pine Island to City limits).

Install new concrete poles with LED lights and infrastructure to provide roadway lighting (approx. 1.5 miles)