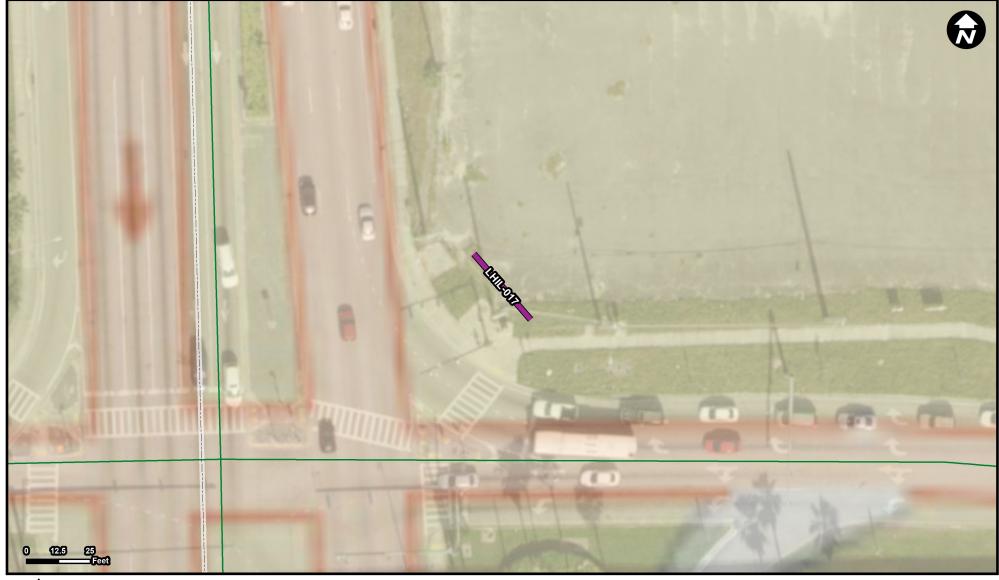

## LHIL-017

### Legend

LHIL-017 Municipality

Unincorporated

Suggested Work Mix: Primary Work Mix: Secondary Work Mix:

**Project Description &** 

Project Scope

Landscaping

### Landscaping, Hardscape, Signage

FROM: To:

Signage and landscaping at entrances to Performing Arts Center from SR7 and Sunrise Blvd.

Gateway Entrance feature to the City of Lauderhill