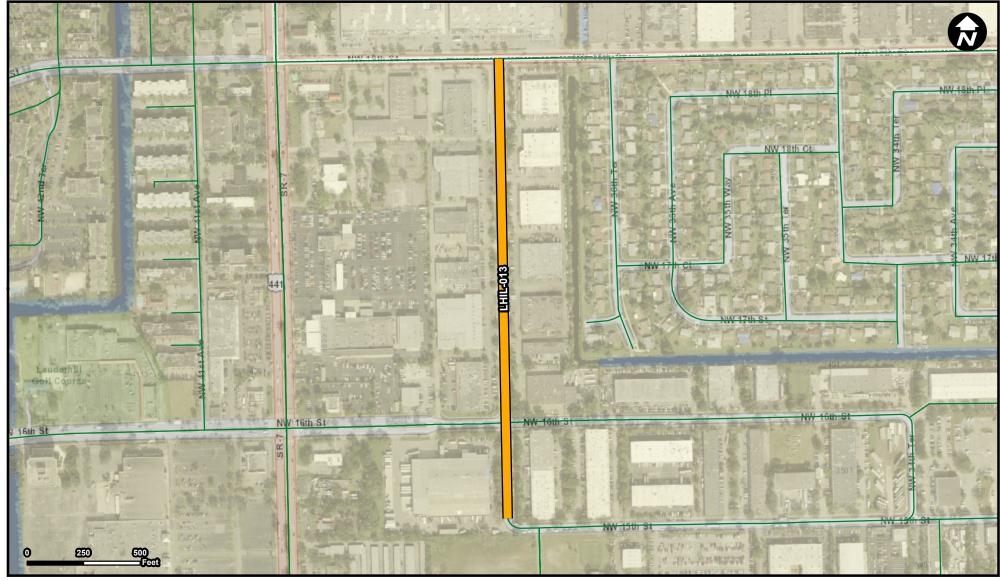

## LHIL-013

### Project Name Speed Humps

FROM:

To:

# Mix: Traffic Circles, Speed Tables, Intersection Improvements x: Signing/Pavement Mix: Transit Improvement

Add new speedhumps on City streets to slow traffic and improve safety.

Project Description & Project Scope

provide speed humps throughout City to control speeding and congestion