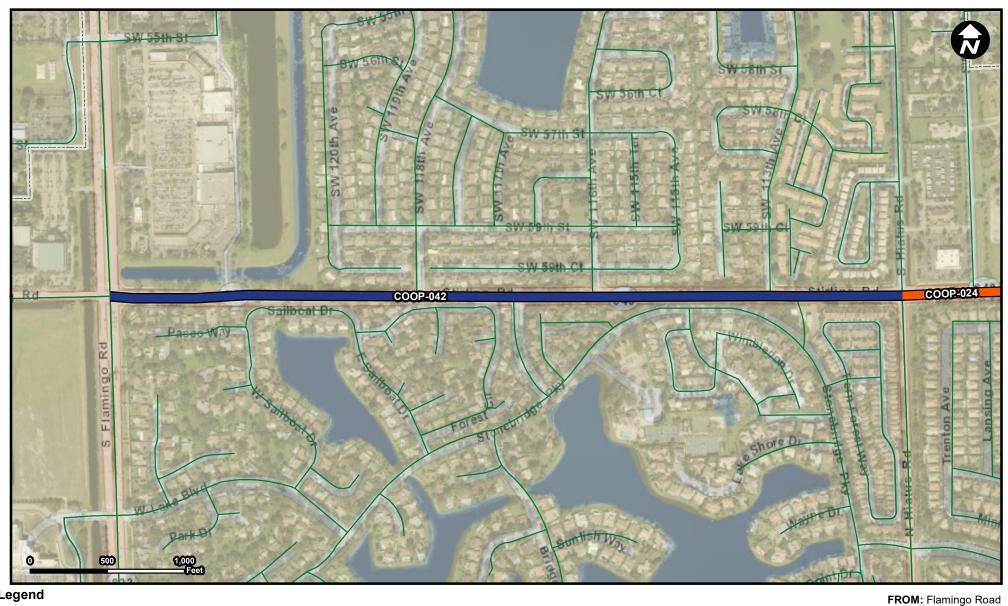

To: SW 100 Avenue

Suggested Work Mix: Primary Work Mix: Secondary Work Mix:

Project Description & Project Scope

Resiliency Improvements Safety Project

Storm Water Improvements

Construct drainage improvement on Stirling Road from Flamingo Road to Hiatus Road, in association with an overall roadway improvement project.