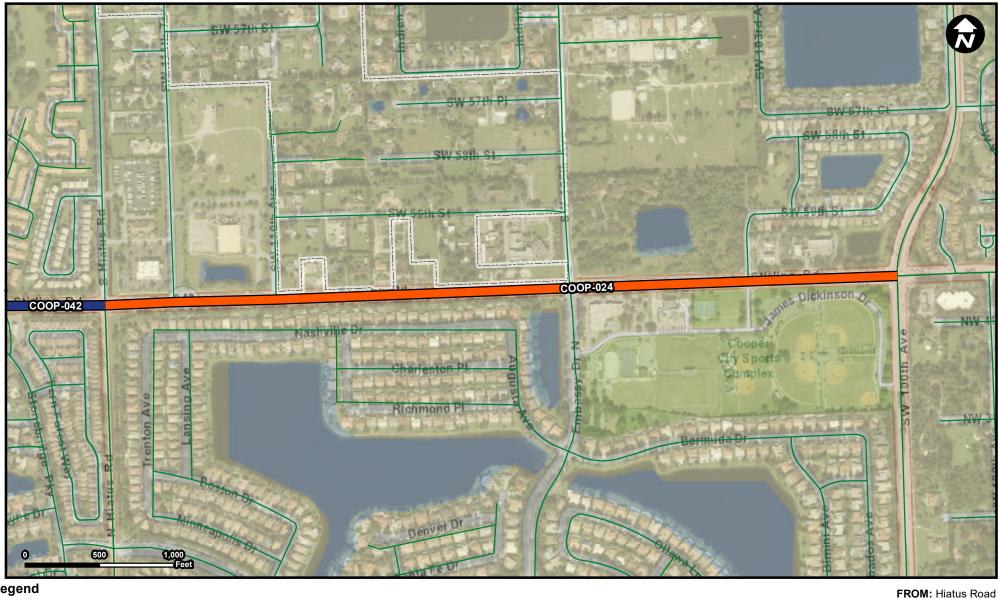

## **Resiliency Improvements Safety Project**

Storm Water Drainage Improvement

Construct drainage improvement on Stirling Road from Hiatus Road to SW 10 Avenue (Palm Avenue), in association with an overall roadway improvement project.