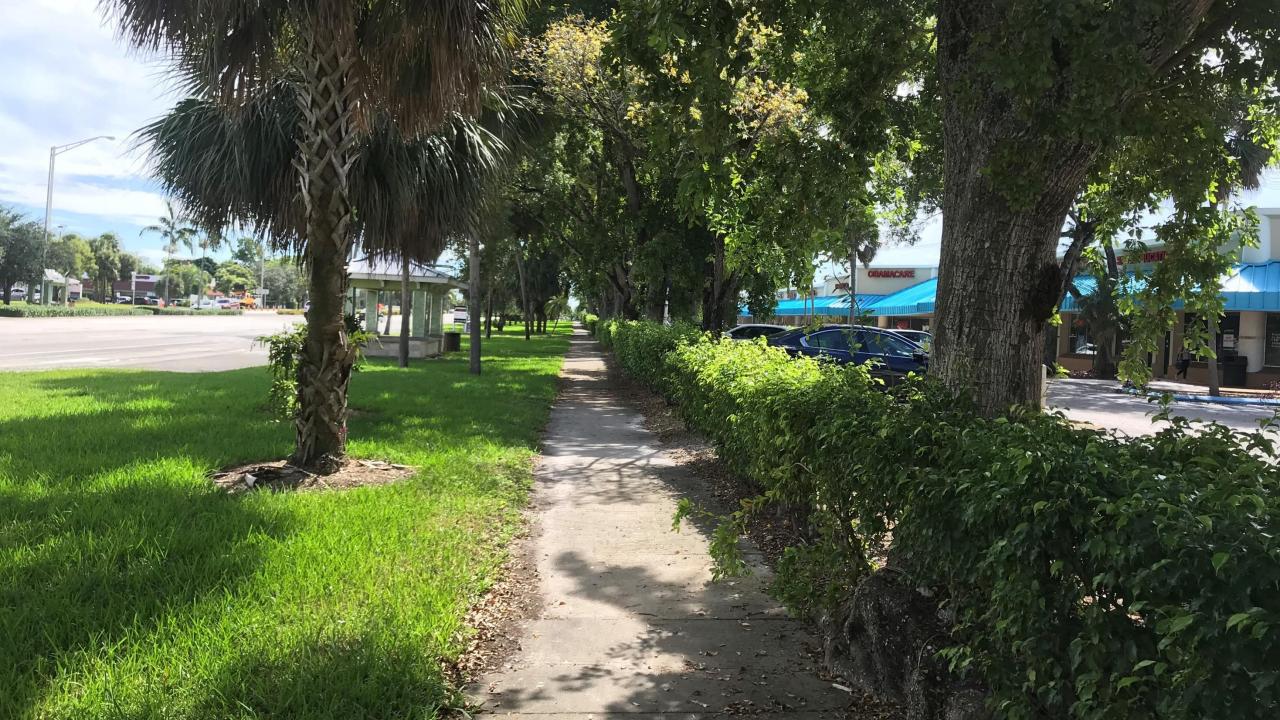

# Oakland Park Boulevard from University Drive to Inverrary Boulevard/NW 56<sup>th</sup> Avenue

 Enhanced Bus Corridor, Buffered Bicycle Lanes, Wider Pedestrian Zones (Sidewalks and Furnishing Zone)

Length: ~1.8 miles

2017 AADT: ~39,500

45 miles per hour6-Lane Divided Roadway

**Sidewalk** Facilities

- Organize into 2-4 groups
- Group sizes can range from 5-10 people
- Group leaders will be responsible for leading the discussion and enter feedback and data
- Participants are encouraged to take notes and photos