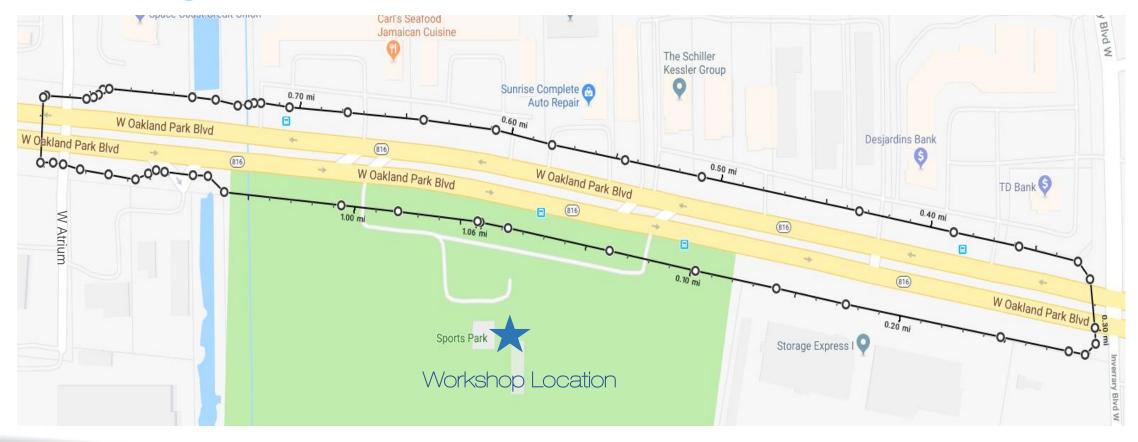

# Oakland Park Boulevard from University Drive to Inverrary Boulevard/NW 56<sup>th</sup> Avenue

 Enhanced Bus Corridor, Buffered Bicycle Lanes, Wider Pedestrian Zones (Sidewalks and Furnishing Zone)

Length: ~1.8 miles

Route 1

Route 2 – Group A and Group B