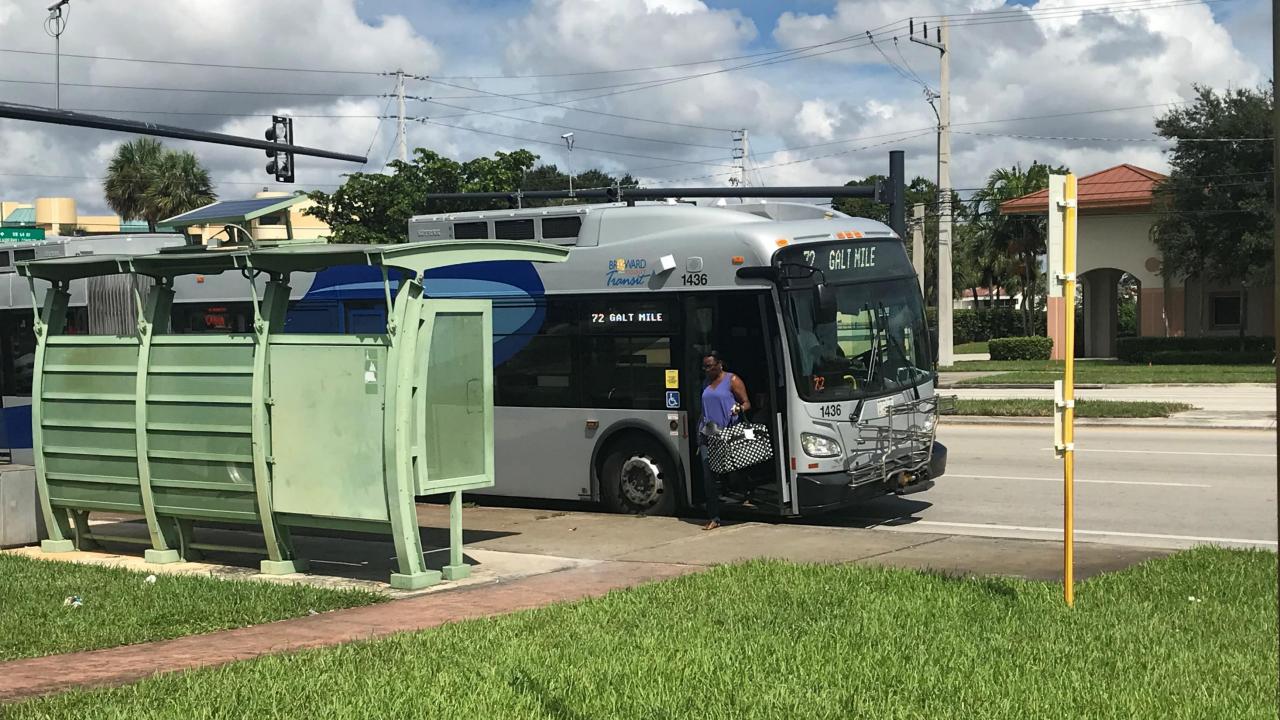

2017 AADT: ~39,500

45 miles per hour6-Lane Divided Roadway

**Sidewalk** Facilities

- Organize into 2-4 groups
- Group sizes can range from 5-10 people
- Group leaders will be responsible for leading the discussion and enter feedback and data
- Participants are encouraged to take notes and photos