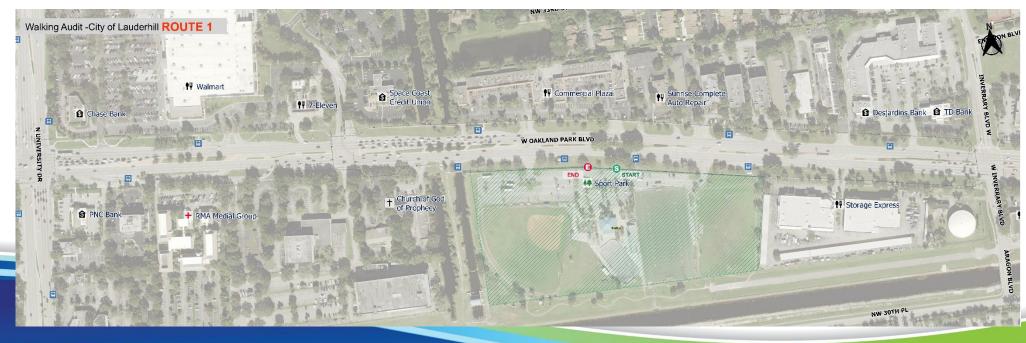

y projects that will be incorporated into the Work Program





# Oakland Park Boulevard from University Drive to Inverrary Boulevard/NW 56<sup>th</sup> Avenue

 Enhanced Bus Corridor, Buffered Bicycle Lanes, Wider Pedestrian Zones (Sidewalks and Furnishing Zone)

Length: ~1.8 miles

2017 AADT: ~39,500

45 miles per hour6-Lane Divided Roadway

**Sidewalk** Facilities































- Organize into 2-4 groups
- Group sizes can range from 5-10 people
- Group leaders will be responsible for leading the discussion and enter feedback and data
- Participants are encouraged to take notes and photos







Route 1





Route 2 – Group A and Group B



#### **Group Discussion**

- Conclusion of the walking audit
- Aerial map of the corridor
- Quickly summarize and look at the data







#### **Contact Us**

**Stephanie Garcia** 

**Broward MPO** 

garcias@browardmpo.org

**Stewart Robertson** 

Kimley-Horn and Associates

stewart.robertson@kimley-horn.com