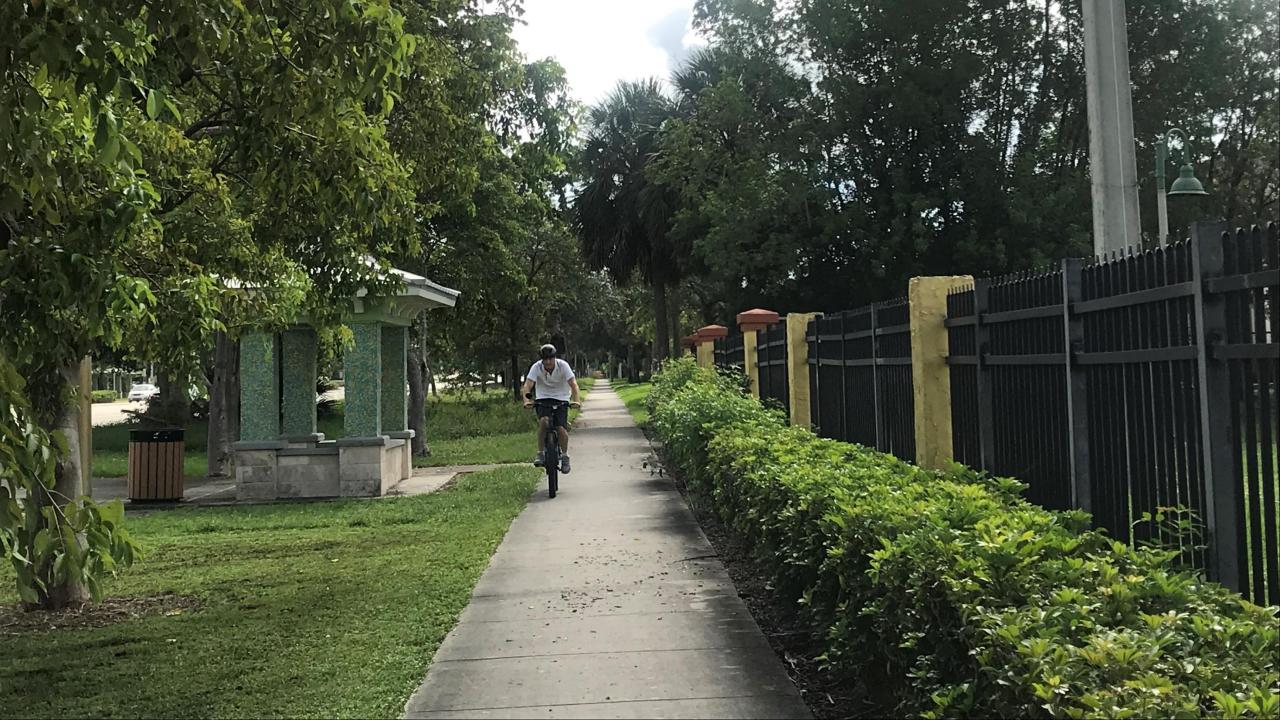

2017 AADT: ~39,500

45 miles per hour6-Lane Divided Roadway

**Sidewalk** Facilities

- Organize into 2-4 groups
- Group sizes can range from 5-10 people
- Group leaders will be responsible for leading the discussion and enter feedback and data
- Participants are encouraged to take notes and photos