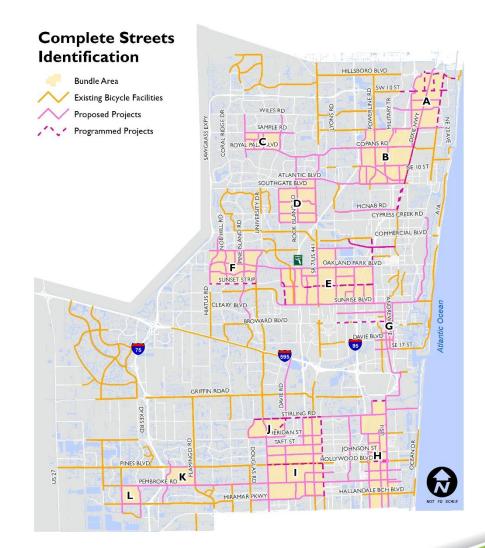

#### **Complete Streets Master Plan**

- Intended to guide future investment in Complete Streets improvements by developing a prioritized list of projects based on technical, data-driven analysis, including access to transit
- Help inform the scoping of key projects that will be incorporated into the Work Program

# Oakland Park Boulevard from University Drive to Inverrary Boulevard/NW 56<sup>th</sup> Avenue

 Enhanced Bus Corridor, Buffered Bicycle Lanes, Wider Pedestrian Zones (Sidewalks and Furnishing Zone)

Length: ~1.8 miles