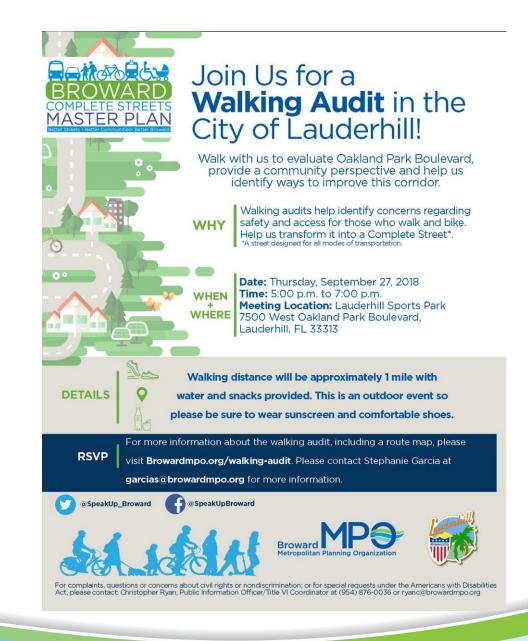

**City of Lauderhill** 

Oakland Park Boulevard from University Drive to Inverrary Boulevard/NW 56th Avenue

September 27, 2018

# Oakland Park Boulevard from University Drive to Inverrary Boulevard/NW 56<sup>th</sup> Avenue

 Enhanced Bus Corridor, Buffered Bicycle Lanes, Wider Pedestrian Zones (Sidewalks and Furnishing Zone)

Length: ~1.8 miles

2017 AADT: ~39,500

45 miles per hour6-Lane Divided Roadway

**Sidewalk** Facilities

- Organize into 2-4 groups
- Group sizes can range from 5-10 people
- Group leaders will be responsible for leading the discussion and enter feedback and data
- Participants are encouraged to take notes and photos