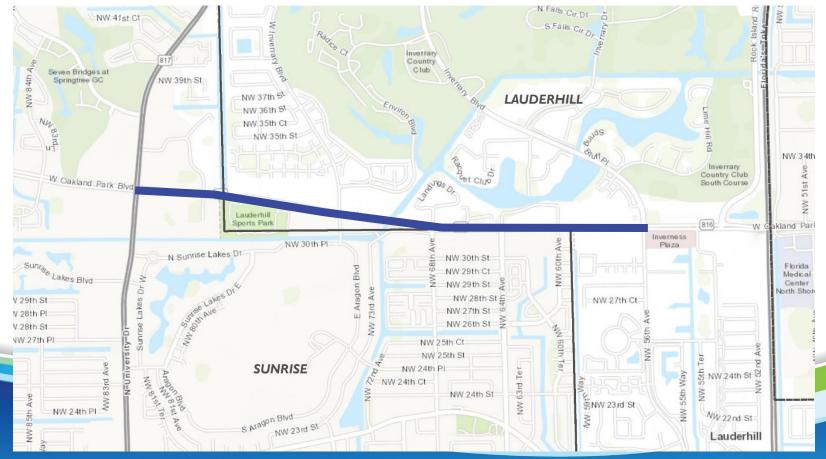

# Oakland Park Boulevard from University Drive to Inverrary Boulevard/NW 56<sup>th</sup> Avenue

 Enhanced Bus Corridor, Buffered Bicycle Lanes, Wider Pedestrian Zones (Sidewalks and Furnishing Zone)

Length: ~1.8 miles

Route 1

Route 2 – Group A and Group B