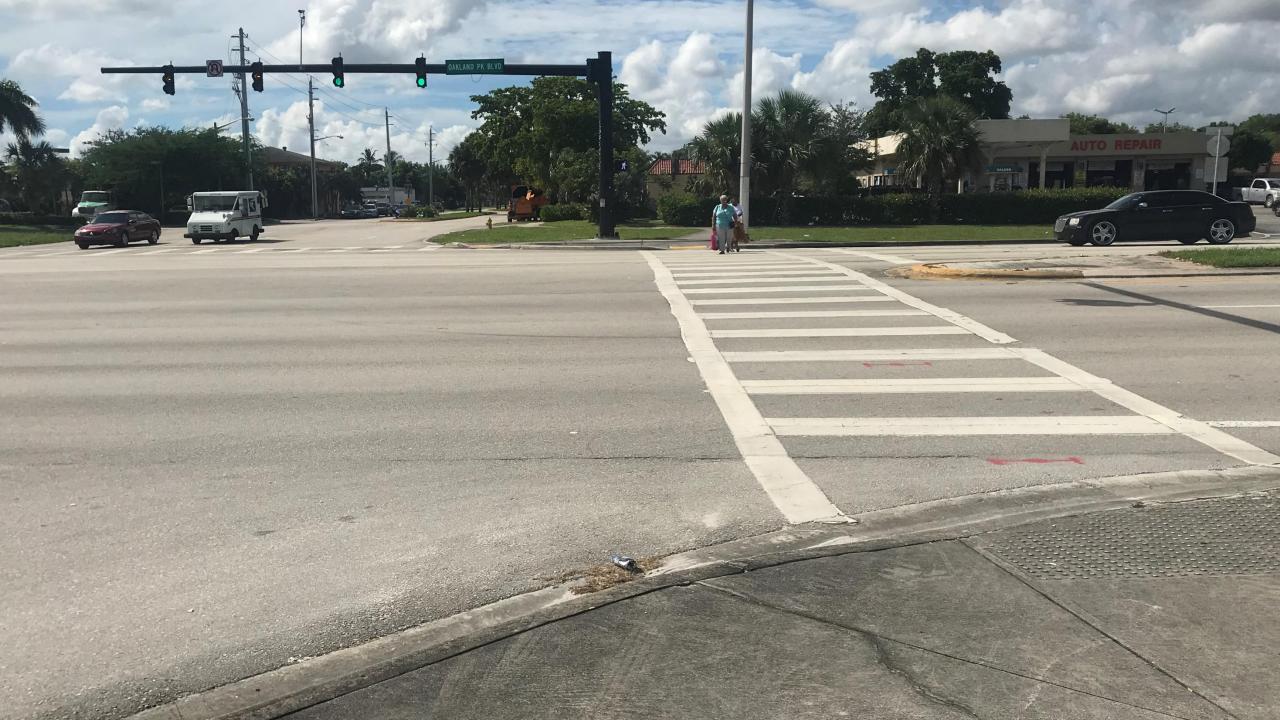

2017 AADT: ~39,500

45 miles per hour6-Lane Divided Roadway

**Sidewalk** Facilities

- Organize into 2-4 groups
- Group sizes can range from 5-10 people
- Group leaders will be responsible for leading the discussion and enter feedback and data
- Participants are encouraged to take notes and photos