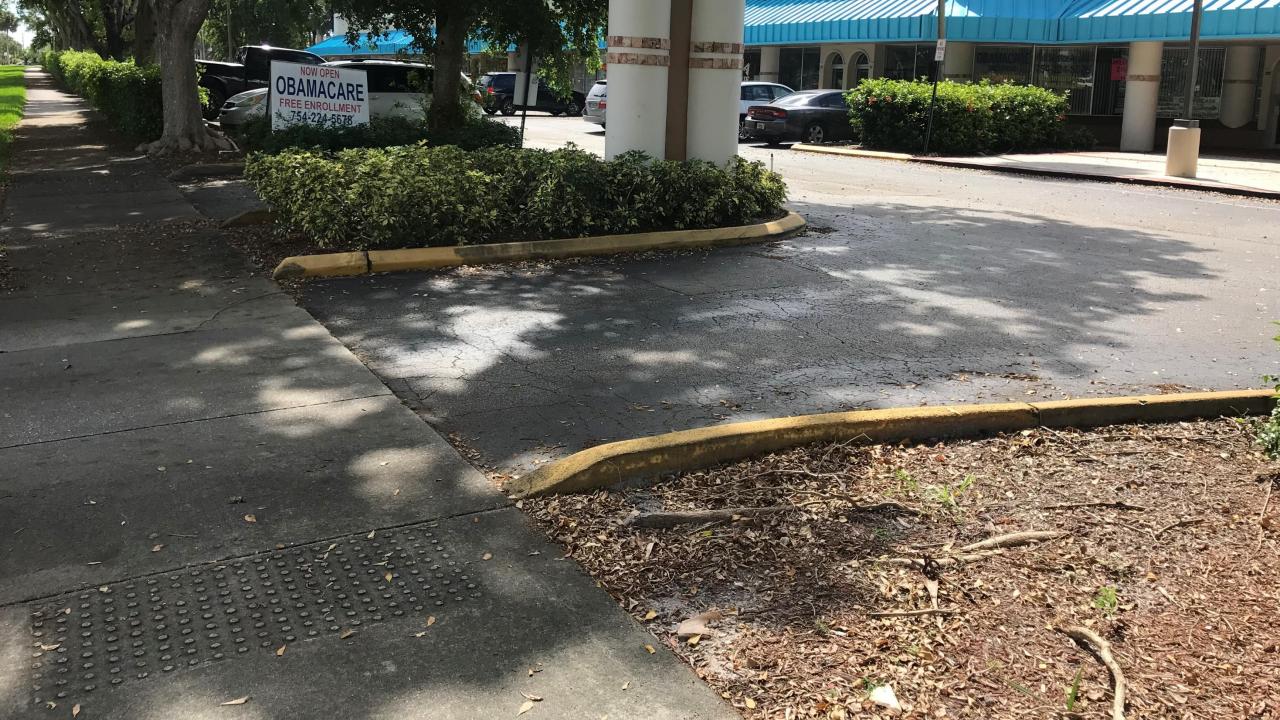

#### Purpose

- Experiential hands-on exercise that evaluates the walking environment.
  - Identify pedestrian (and bicyclist) issues such as safety, access, connectivity, comfort, and convenience.
  - Identify potential alternatives or solutions such as engineering treatments, policy changes, or education and enforcement measures.