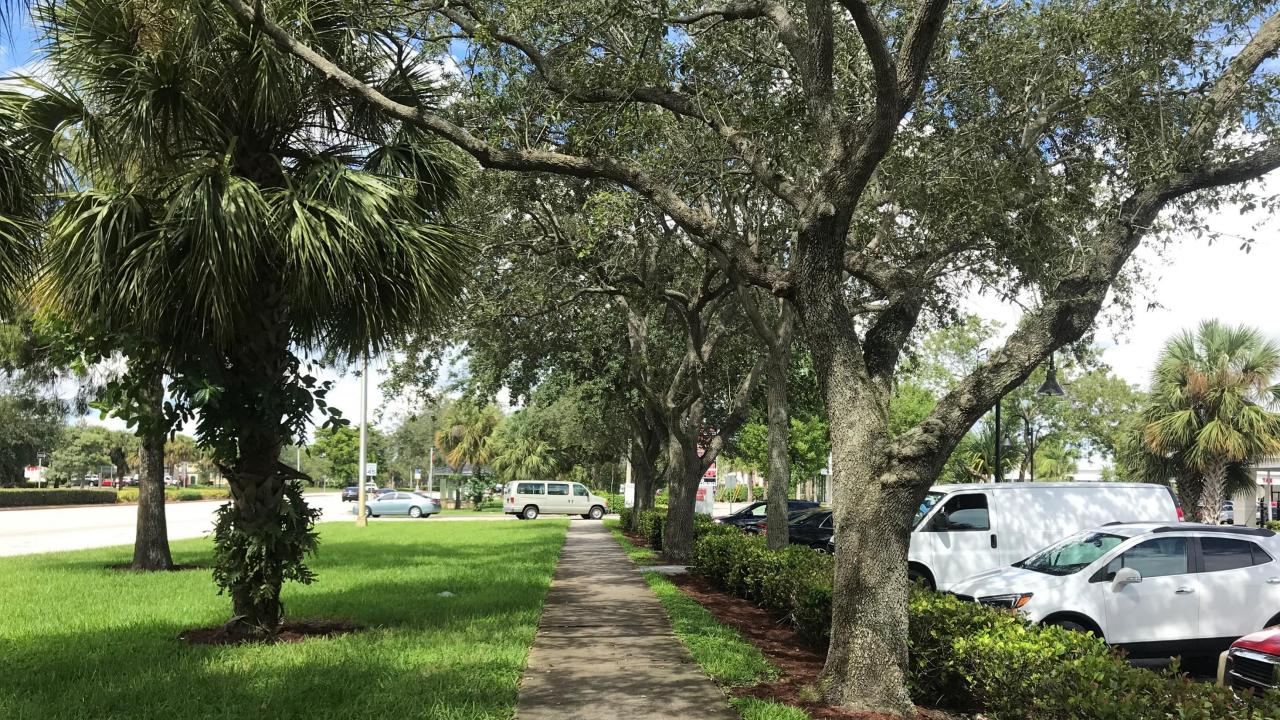

# Oakland Park Boulevard from University Drive to Inverrary Boulevard/NW 56<sup>th</sup> Avenue

 Enhanced Bus Corridor, Buffered Bicycle Lanes, Wider Pedestrian Zones (Sidewalks and Furnishing Zone)

Length: ~1.8 miles

2017 AADT: ~39,500

45 miles per hour6-Lane Divided Roadway

**Sidewalk** Facilities

- Organize into 2-4 groups
- Group sizes can range from 5-10 people
- Group leaders will be responsible for leading the discussion and enter feedback and data
- Participants are encouraged to take notes and photos