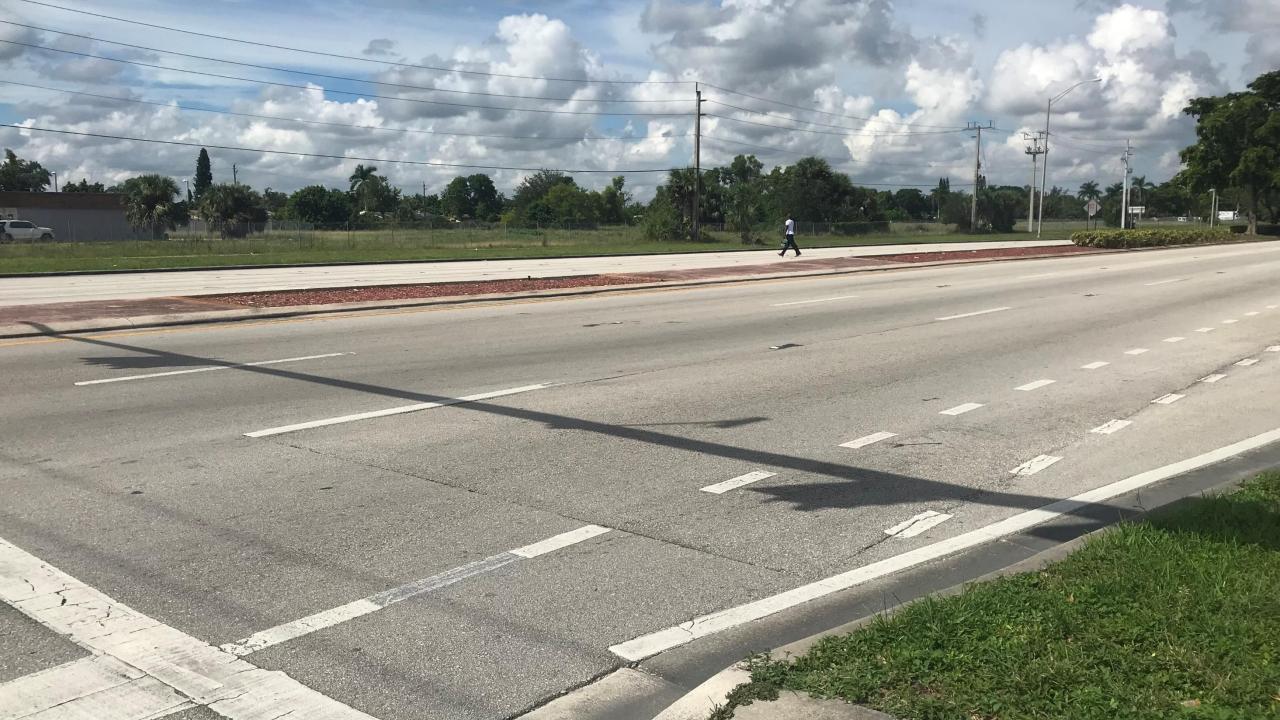

# Oakland Park Boulevard from University Drive to Inverrary Boulevard/NW 56<sup>th</sup> Avenue

 Enhanced Bus Corridor, Buffered Bicycle Lanes, Wider Pedestrian Zones (Sidewalks and Furnishing Zone)

Length: ~1.8 miles

2017 AADT: ~39,500

45 miles per hour6-Lane Divided Roadway

**Sidewalk** Facilities

- Organize into 2-4 groups
- Group sizes can range from 5-10 people
- Group leaders will be responsible for leading the discussion and enter feedback and data
- Participants are encouraged to take notes and photos