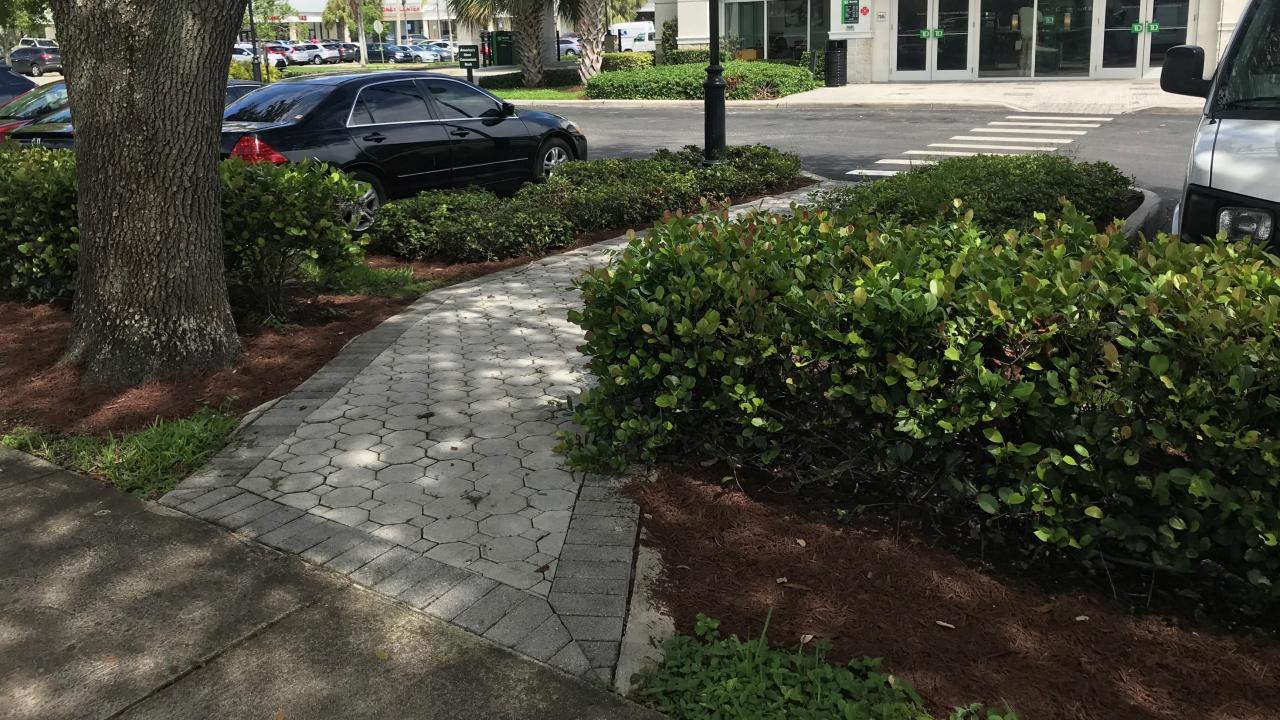

#### Purpose

- Experiential hands-on exercise that evaluates the walking environment.
  - Identify pedestrian (and bicyclist) issues such as safety, access, connectivity, comfort, and convenience.
  - Identify potential alternatives or solutions such as engineering treatments, policy changes, or education and enforcement measures.

2017 AADT: ~39,500

45 miles per hour6-Lane Divided Roadway

**Sidewalk** Facilities

- Organize into 2-4 groups
- Group sizes can range from 5-10 people
- Group leaders will be responsible for leading the discussion and enter feedback and data
- Participants are encouraged to take notes and photos