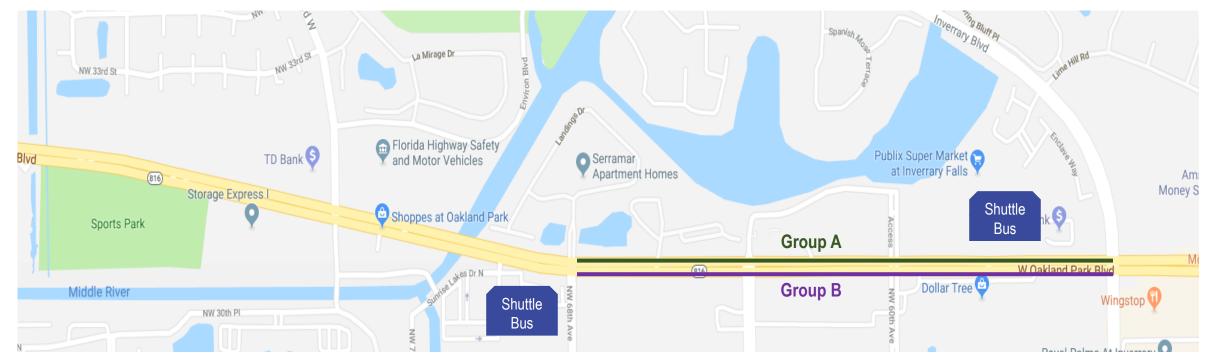

Streets improvements by developing a prioritized list of projects based on technical, data-driven analysis, including access to transit
- Help inform the scoping of key projects that will be incorporated into the Work Program





# Oakland Park Boulevard from University Drive to Inverrary Boulevard/NW 56<sup>th</sup> Avenue

 Enhanced Bus Corridor, Buffered Bicycle Lanes, Wider Pedestrian Zones (Sidewalks and Furnishing Zone)

Length: ~1.8 miles

2017 AADT: ~39,500

45 miles per hour6-Lane Divided Roadway

**Sidewalk** Facilities































- Organize into 2-4 groups
- Group sizes can range from 5-10 people
- Group leaders will be responsible for leading the discussion and enter feedback and data
- Participants are encouraged to take notes and photos







Route 1





Route 2 – Group A and Group B



#### **Group Discussion**

- Conclusion of the walking audit
- Aerial map of the corridor
- Quickly summarize and look at the data







#### **Contact Us**

**Stephanie Garcia** 

**Broward MPO** 

garcias@browardmpo.org

**Stewart Robertson** 

Kimley-Horn and Associates

stewart.robertson@kimley-horn.com