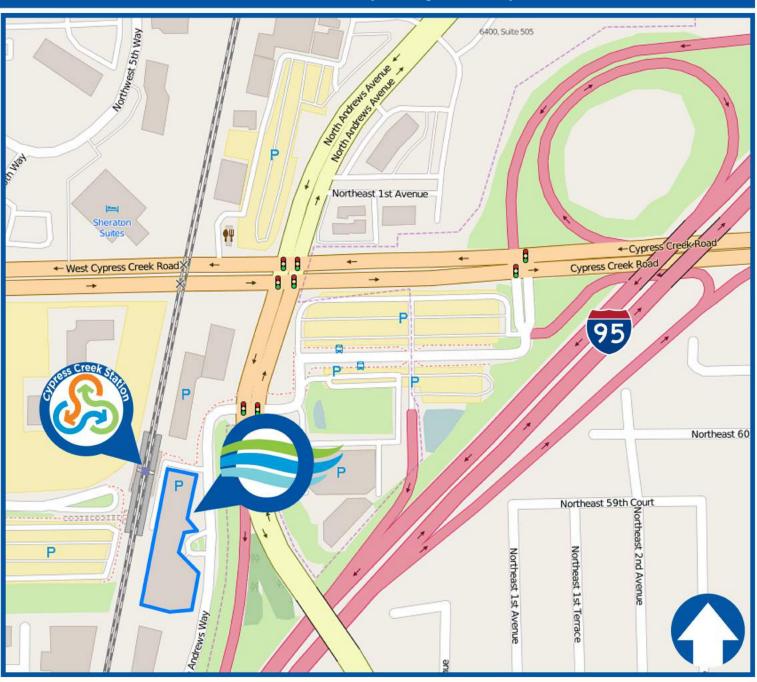

## By Car

#### From the North

- Take 195 South to Cypress Creek Road
- Turn Right on to Cypress Creek Road from the left most, right turn lane
- At the next light, turn left on to Andrews Ave from the right most, left turn lane
- At the next light, turn right onto North Andrews Way
- Visitor parking will be the second turn-in on North Andrews Way, immediately after the crosswalk

#### From the South

- Take 195 North to Cypress Creek Road
- Turn Left on to Cypress Creek Road and stay left
- At the next light, turn left on to Andrews Ave from the right most, left turn lane
- At the next light, turn right onto North Andrews Way
- Visitor parking will be the second turn-in on North Andrews Way, immediately after the crosswalk

#### From the East

- Take Cypress Creek Road westward
- After I95 but before the rail road crossing, turn left on to Andrews Ave from the right most, left turn lane
- At the next light, turn right onto North Andrews Way
- Visitor parking will be the second turn-in on North Andrews Way, immediately after the crosswalk

#### From the West

- Take Cypress Creek Road eastward
- After the rail road crossing turn right on to Andrews Ave
- At the next light, turn right onto North Andrews Way
- Visitor parking will be the second turn-in on North Andrews Way